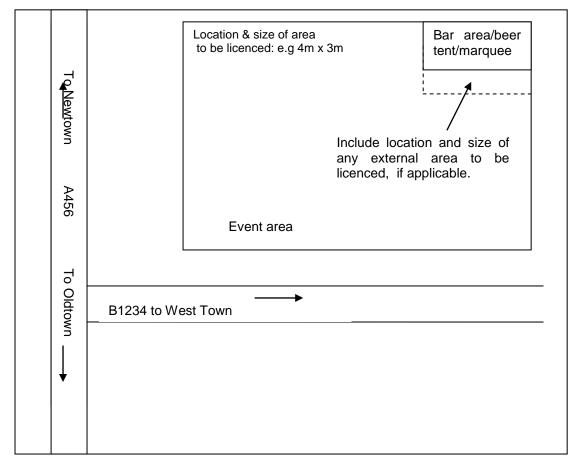

## OCCASIONAL LICENCE APPLICATIONS AREA PLAN/SKETCH MAP for OUTDOOR EVENTS

To assist in progressing your application when an outside area and/or a temporary structure, such as a marquee/beer tent/mobile bar is to be licensed, please provide an outline plan/sketch of the location where the occasional licence is to have effect. Details to include measurements: (length x breath) of this proposed area and how this area will be clearly defined, for example by use of suitable fencing.

## Simple Sketch Plan

Example 1: External events area with marquee/beer tent.

Example 2: Village hall and outside are to be licenced.

| Newtown Village Hall                 |          |                          |  |
|--------------------------------------|----------|--------------------------|--|
|                                      | Bar area |                          |  |
|                                      |          | Event area               |  |
|                                      |          | No alcohol in event area |  |
| utside licenced<br>bles. E.g. 6m x 2 |          |                          |  |
|                                      |          |                          |  |
|                                      |          |                          |  |
|                                      |          |                          |  |
|                                      |          |                          |  |