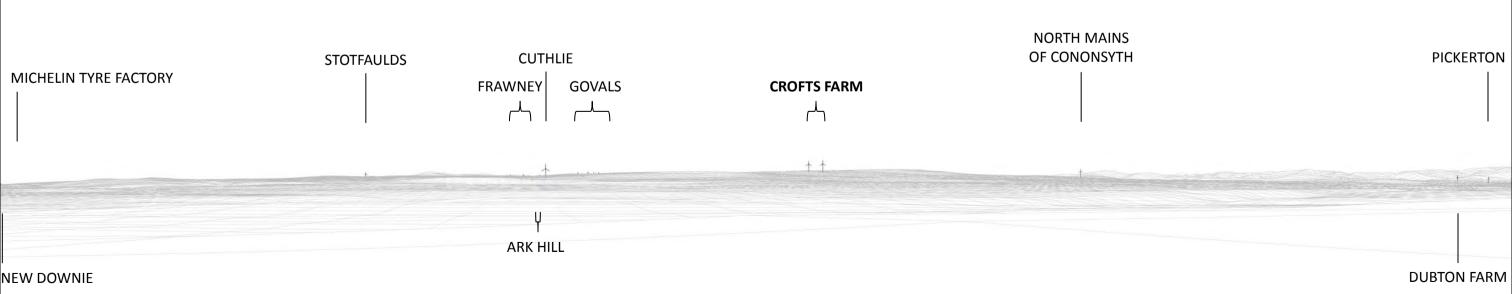

76° VIEWING ANGLE 300MM VIEWING DISTANCE

# **VP04 MINOR ROAD NEAR WOODVILLE - PHOTOMONTAGE OF PROPOSAL**



# **VP04 MINOR ROAD NEAR WOODVILLE – 70MM PHOTOMONTAGE OF PROPOSAL**



**26° VIEWING ANGLE 500MM VIEWING DISTANCE** 







### **VP05 ARBROATH - WIRELINE DRAWING**



76° VIEWING ANGLE 300MM VIEWING DISTANCE









**26° VIEWING ANGLE 500MM VIEWING DISTANCE** 







## **VP06 FRIOCKHEIM - WIRELINE DRAWING**



76° VIEWING ANGLE 300MM VIEWING DISTANCE

## **VP06 FRIOCKHEIM - PHOTOMONTAGE OF PROPOSAL**



# **VP06 FRIOCKHEIM – 70MM PHOTOMONTAGE OF PROPOSAL**



26° VIEWING ANGLE 500MM VIEWING DISTANCE



Project Name: Crofts Farm Wind Turbin

Document Title: VP07 - Dodd Hill





### **Viewpoint Information**

Viewpoint Location: Viewpoint Elevation:

View Direction:

Distance to Turbine:

Visibility:

Camera Type: Focal Length: Effective Focal Length: Date Taken: Time Taken:

Height above elevation:

### **Visual Impact**

Sensitivity: Magnitude:

Please note for a 76° field of view, a viewing distance of 300mm is recommended.

Client: Crofts Farm R