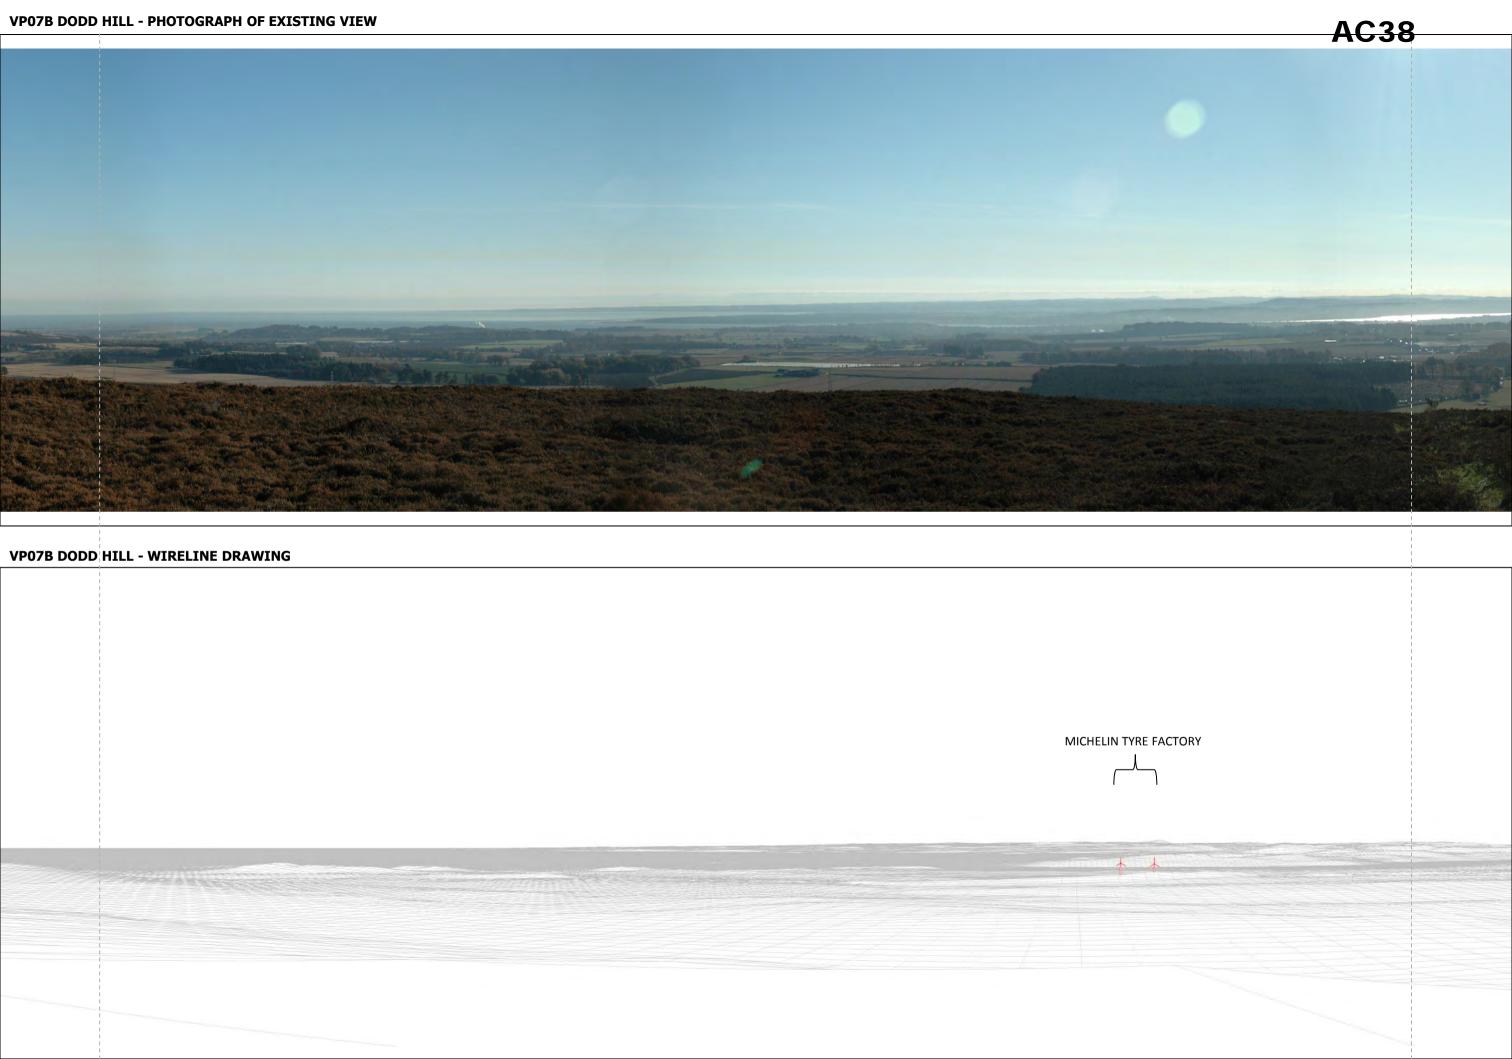

### **Viewpoint Information**

Viewpoint Location: Viewpoint Elevation:

View Direction:

Distance to Turbine:

Visibility:

Camera Type: Focal Length: Effective Focal Length: Date Taken: Time Taken:

Height above elevation:

### **Visual Impact**

Sensitivity: Magnitude:

Please note for a 76° field of view, a viewing distance of 300mm is recommended.

Client: Crofts Farm Renewables Ltd. Drawing by: Green Cat Renewables Ltd

**Document Number:** 