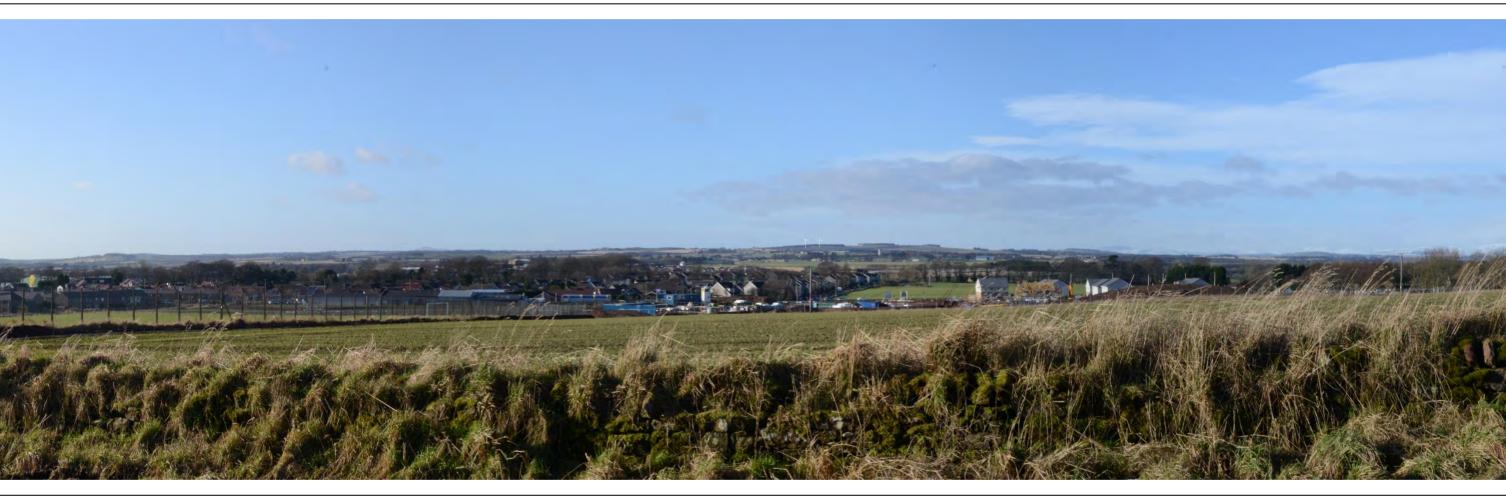

76° VIEWING ANGLE 300MM VIEWING DISTANCE

# **VP04 MINOR ROAD NEAR WOODVILLE - PHOTOMONTAGE OF PROPOSAL**



# **VP04 MINOR ROAD NEAR WOODVILLE – 70MM PHOTOMONTAGE OF PROPOSAL**



**26° VIEWING ANGLE 500MM VIEWING DISTANCE** 







### **VP05 ARBROATH - WIRELINE DRAWING**



76° VIEWING ANGLE 300MM VIEWING DISTANCE









**26° VIEWING ANGLE 500MM VIEWING DISTANCE** 







## **VP06 FRIOCKHEIM - WIRELINE DRAWING**



76° VIEWING ANGLE 300MM VIEWING DISTANCE

## **VP06 FRIOCKHEIM - PHOTOMONTAGE OF PROPOSAL**



# **VP06 FRIOCKHEIM – 70MM PHOTOMONTAGE OF PROPOSAL**



26° VIEWING ANGLE 500MM VIEWING DISTANCE



Project Name: Crofts Farm Wind Turbin

Document Title: VP07 - Dodd Hill





### **Viewpoint Information**

Viewpoint Location: Viewpoint Elevation:

View Direction:

Distance to Turbine:

Visibility:

Camera Type: Focal Length: Effective Focal Length: Date Taken: Time Taken:

Height above elevation:

### **Visual Impact**

Sensitivity: Magnitude:

Please note for a 76° field of view, a viewing distance of 300mm is recommended.

Client: Crofts Farm Renewables Ltd. Drawing by: Green Cat Renewable