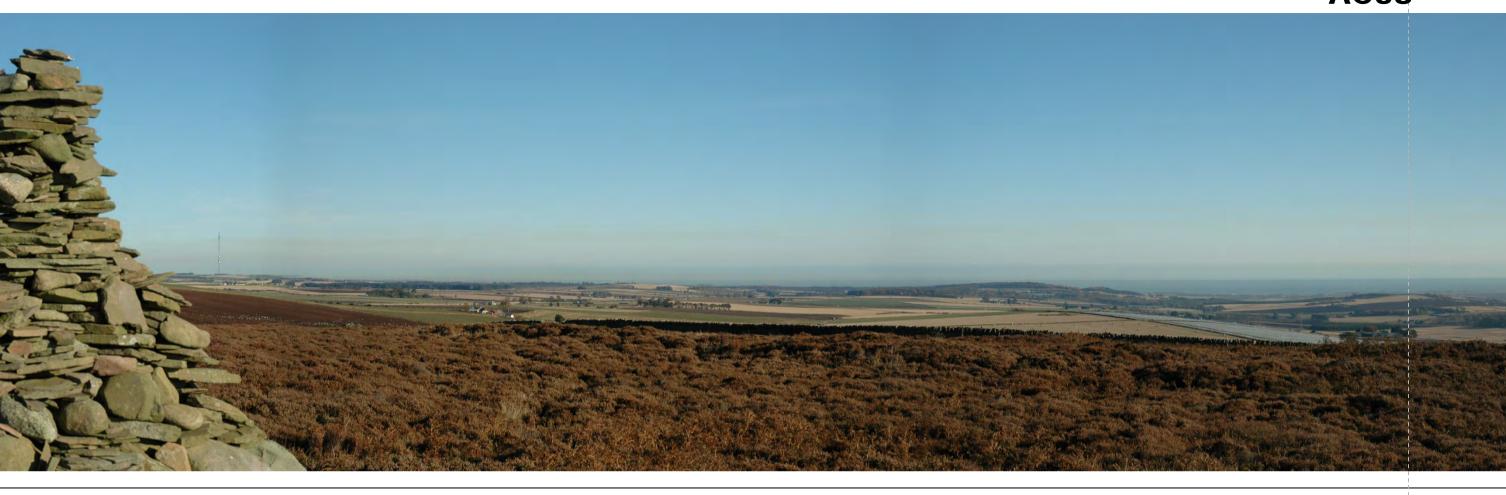

EWING DISTANCE

## **VP06 FRIOCKHEIM - PHOTOMONTAGE OF PROPOSAL**



# **VP06 FRIOCKHEIM – 70MM PHOTOMONTAGE OF PROPOSAL**



26° VIEWING ANGLE 500MM VIEWING DISTANCE



Project Name: Crofts Farm Wind Turbin

Document Title: VP07 - Dodd Hill





### **Viewpoint Information**

Viewpoint Location: Viewpoint Elevation:

View Direction:

Distance to Turbine:

Visibility:

Camera Type: Focal Length: Effective Focal Length: Date Taken: Time Taken:

Height above elevation:

### **Visual Impact**

Sensitivity: Magnitude:

Please note for a 76° field of view, a viewing distance of 300mm is recommended.

Client: Crofts Farm Renewables Ltd. Drawing by: Green Cat Renewables Ltd

**Document Number:** 

Version: 1.0 SS Author: Checked by: RC Approved By: GM Date: 10/01/2014

©Green Cat Renewables Ltd



### **VP07A DODD HILL - WIRELINE DRAWING**









# **VP07D DODD HILL - WIRELINE DRAWING**







#### **VP07E DODD HILL - WIRELINE DRAWING**









### **VP08 TENTSMUIR - WIRELINE DRAWING**







#### **VP09 KIRRIEMUIR HILL - WIRELINE DRAWING**







#### **VP09 KIRRIEMUIR HILL - WIRELINE DRAWING**







### VP10B WHITE CATERTHUN - WIRELINE DRAWING















## **VP11 CROMBIE PARK - WIRELINE DRAWING**