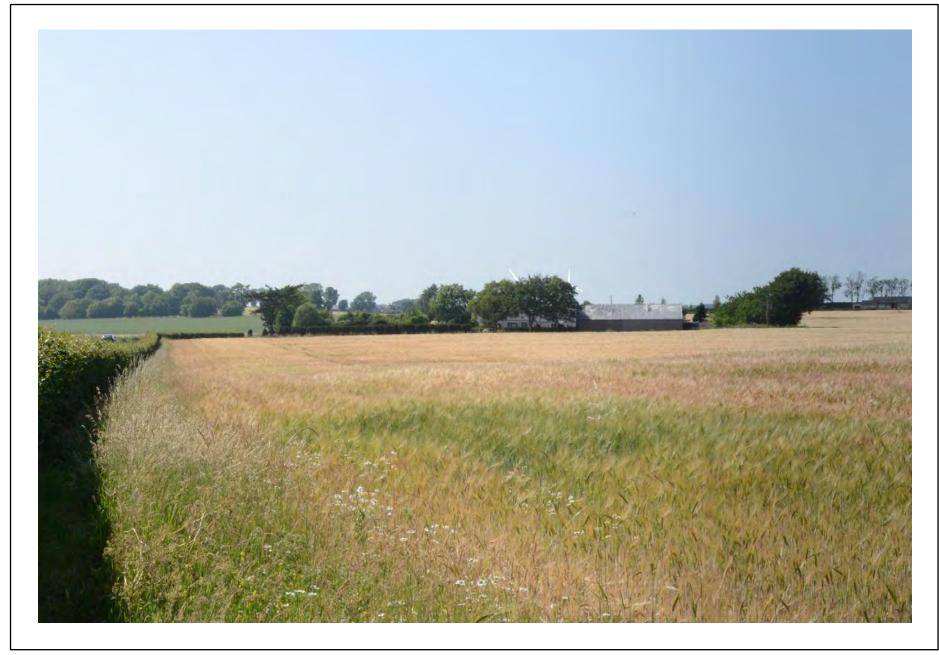

# **VP04 MINOR ROAD NEAR WOODVILLE – 70MM PHOTOMONTAGE OF PROPOSAL**

**26° VIEWING ANGLE 500MM VIEWING DISTANCE** 