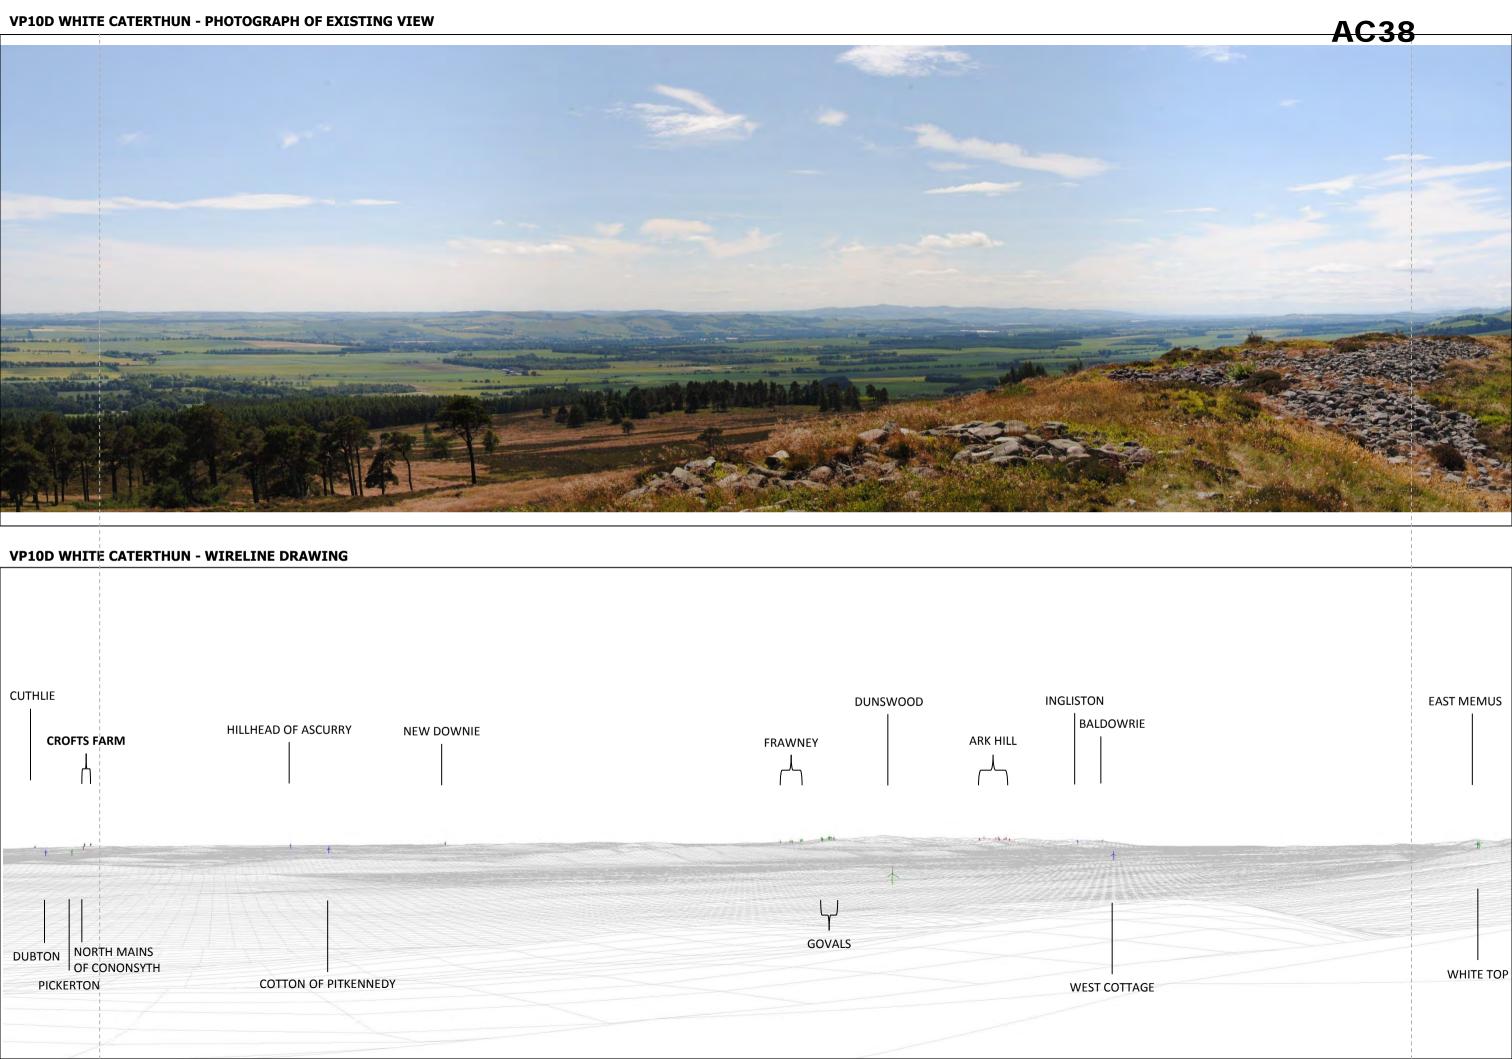

ity:

Camera Type: Focal Length: Effective Focal Length: Date Taken: Time Taken:

Height above elevation:

### **Visual Impact**

Sensitivity: Magnitude:

Please note for a 76° field of view, a viewing distance of 300mm is recommended.

Client: Crofts Farm Renewables Ltd. Drawing by: Green Cat Renewables Ltd

**Document Number:** 

Version: 1.0 SS Author: Checked by: RC Approved By: GM Date: 10/01/2014

©Green Cat Renewables Ltd



### **VP07A DODD HILL - WIRELINE DRAWING**









# **VP07D DODD HILL - WIRELINE DRAWING**







#### **VP07E DODD HILL - WIRELINE DRAWING**









### **VP08 TENTSMUIR - WIRELINE DRAWING**







#### **VP09 KIRRIEMUIR HILL - WIRELINE DRAWING**







#### **VP09 KIRRIEMUIR HILL - WIRELINE DRAWING**







### VP10B WHITE CATERTHUN - WIRELINE DRAWING















## **VP11 CROMBIE PARK - WIRELINE DRAWING**