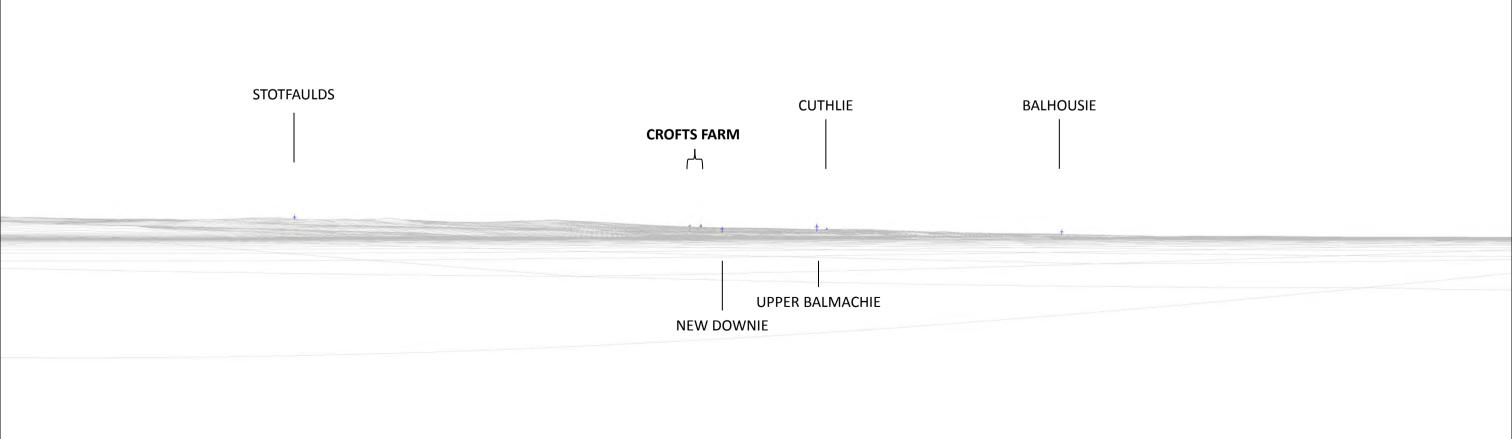

nd Turbin

Document Title: VP07 - Dodd Hill





### **Viewpoint Information**

Viewpoint Location: Viewpoint Elevation:

View Direction:

Distance to Turbine:

Visibility:

Camera Type: Focal Length: Effective Focal Length: Date Taken: Time Taken:

Height above elevation:

### **Visual Impact**

Sensitivity: Magnitude:

Please note for a 76° field of view, a viewing distance of 300mm is recommended.

Client: Crofts Farm Renewables Ltd. Drawing by: Green Cat Renewables Ltd

**Document Number:** 

Version: 1.0 SS Author: Checked by: RC Approved By: GM Date: 10/01/2014

©Green Cat Renewables Ltd



### **VP07A DODD HILL - WIRELINE DRAWING**









# **VP07D DODD HILL - WIRELINE DRAWING**







#### **VP07E DODD HILL - WIRELINE DRAWING**









### **VP08 TENTSMUIR - WIRELINE DRAWING**







#### **VP09 KIRRIEMUIR HILL - WIRELINE DRAWING**







#### **VP09 KIRRIEMUIR HILL - WIRELINE DRAWING**







### VP10B WHITE CATERTHUN - WIRELINE DRAWING















## **VP11 CROMBIE PARK - WIRELINE DRAWING**