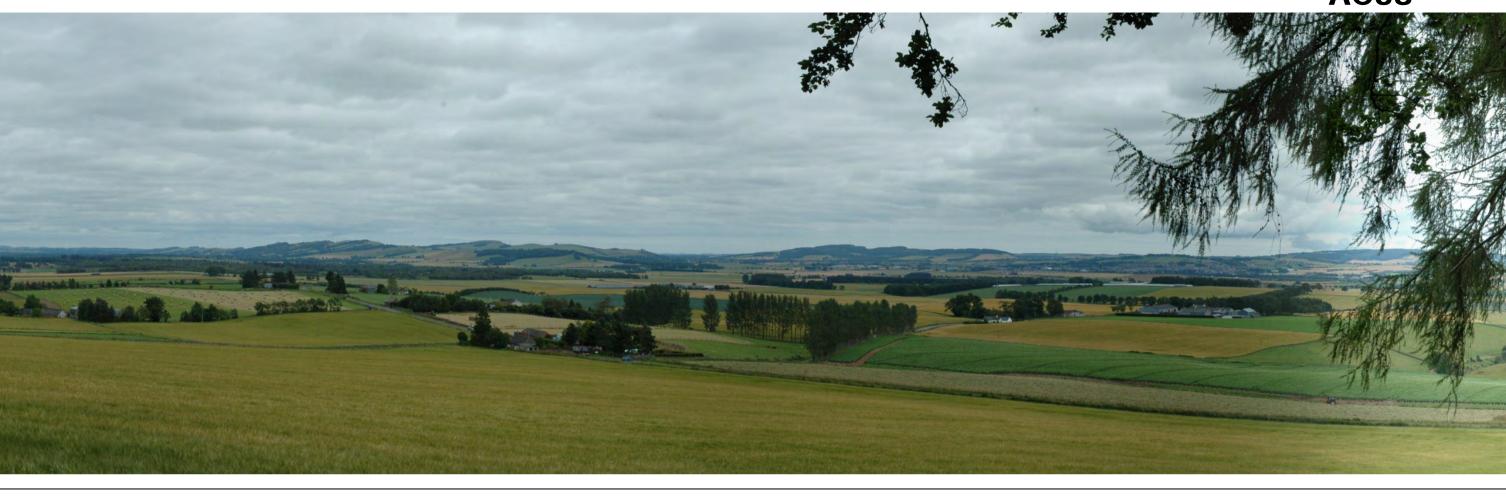

urbin

Document Title: VP07 - Dodd Hill





### **Viewpoint Information**

Viewpoint Location: Viewpoint Elevation:

View Direction:

Distance to Turbine:

Visibility:

Camera Type: Focal Length: Effective Focal Length: Date Taken: Time Taken:

Height above elevation:

### **Visual Impact**

Sensitivity: Magnitude:

Please note for a 76° field of view, a viewing distance of 300mm is recommended.

Client: Crofts Farm Renewables Ltd. Drawing by: Green Cat Renewables Ltd

**Document Number:** 

Version: 1.0 SS Author: Checked by: RC Approved By: GM Date: 10/01/2014

©Green Cat Renewables Ltd



### **VP07A DODD HILL - WIRELINE DRAWING**









# **VP07D DODD HILL - WIRELINE DRAWING**







#### **VP07E DODD HILL - WIRELINE DRAWING**









### **VP08 TENTSMUIR - WIRELINE DRAWING**







#### **VP09 KIRRIEMUIR HILL - WIRELINE DRAWING**







#### **VP09 KIRRIEMUIR HILL - WIRELINE DRAWING**







### VP10B WHITE CATERTHUN - WIRELINE DRAWING















## **VP11 CROMBIE PARK - WIRELINE DRAWING**