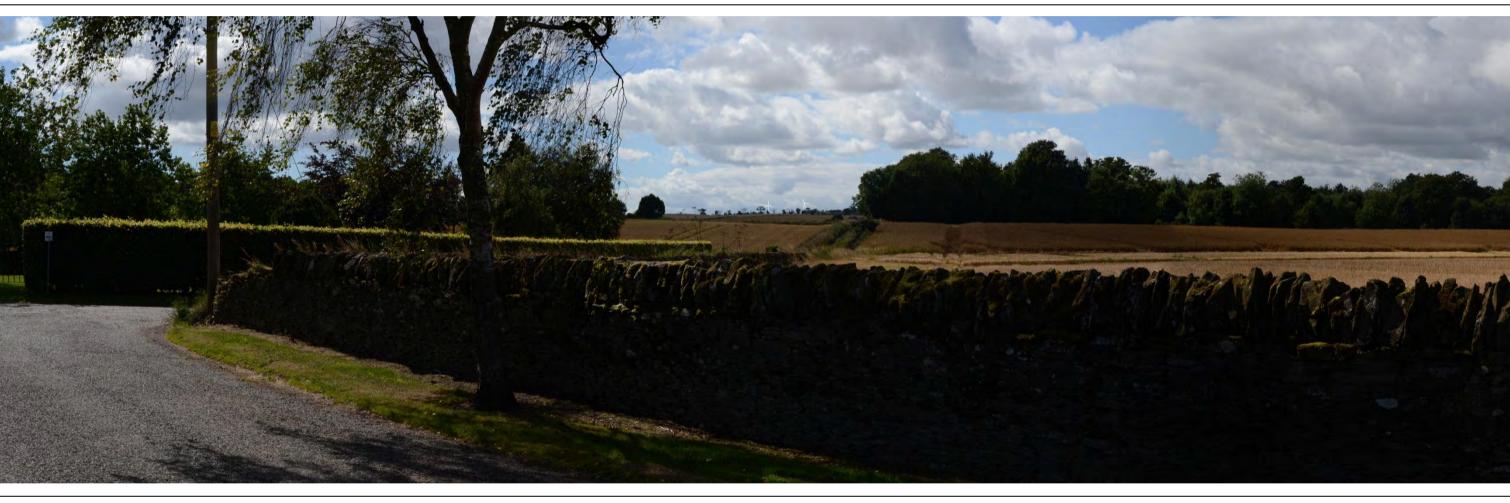

### **Viewpoint Information**

Viewpoint Location: Viewpoint Elevation:

View Direction:

Distance to Turbine:

Visibility:

Camera Type: Focal Length: Effective Focal Length: Date Taken: Time Taken:

Height above elevation:

### **Visual Impact**

Sensitivity: Magnitude:

Please note for a 76° field of view, a viewing distance of 300mm is recommended.

Client: Crofts Farm Renewables Ltd. Drawing by: Green Cat Renewables Ltd

**Document Number:** 