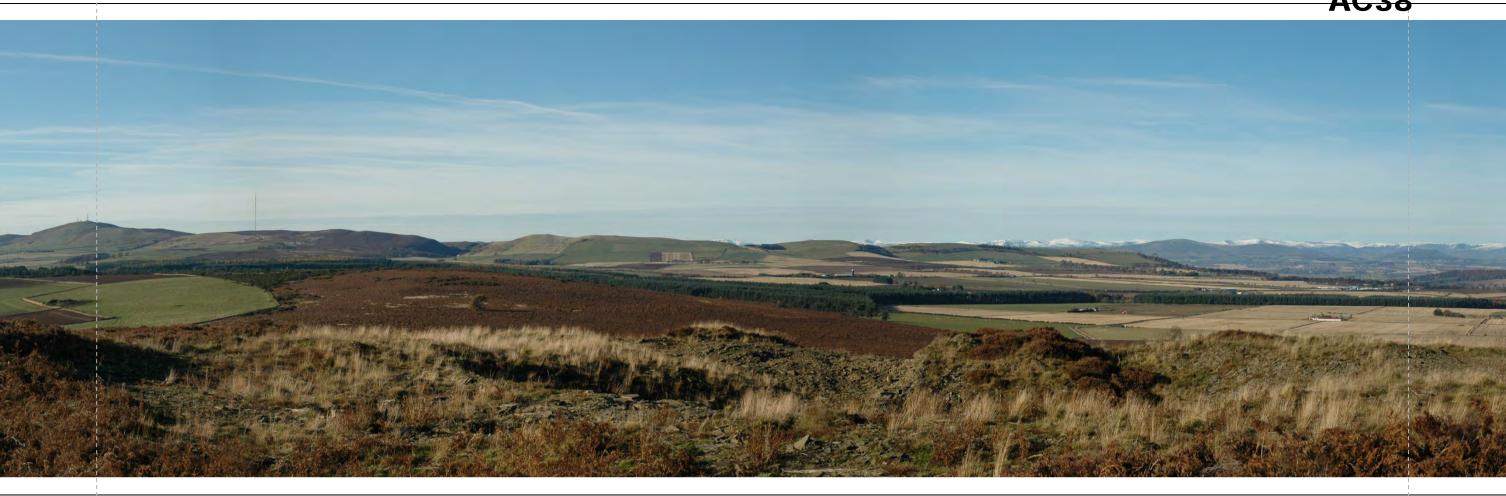

### **Viewpoint Information**

Viewpoint Location: Viewpoint Elevation:

View Direction:

Distance to Turbine:

Visibility:

Camera Type: Focal Length: Effective Focal Length: Date Taken: Time Taken:

Height above elevation:

### **Visual Impact**

Sensitivity: Magnitude:

Please note for a 76° field of view, a viewing distance of 300mm is recommended.

Client: Crofts Farm Renewables Ltd. Drawing by: Green Cat Renewables Ltd

**Document Number:** 