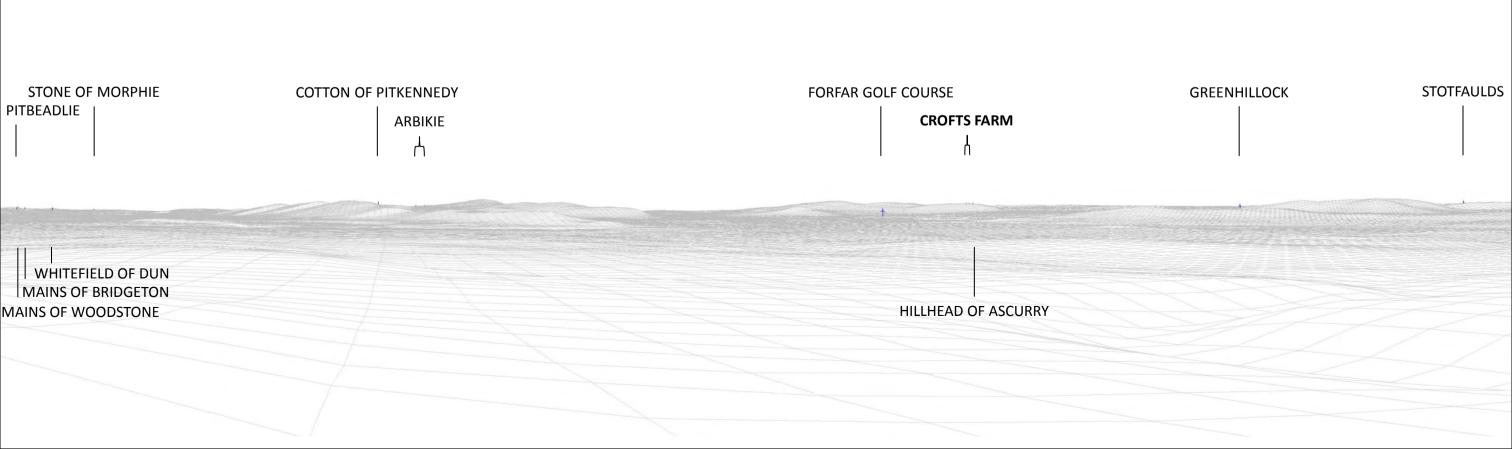

iewpoint Information**

Viewpoint Location: Viewpoint Elevation:

View Direction:

Distance to Turbine:

Visibility:

Camera Type: Focal Length: Effective Focal Length: Date Taken: Time Taken:

Height above elevation:

### **Visual Impact**

Sensitivity: Magnitude:

Please note for a 76° field of view, a viewing distance of 300mm is recommended.

Client: Crofts Farm Renewables Ltd. Drawing by: Green Cat Renewables Ltd

**Document Number:** 

Version: 1.0 SS Author: Checked by: RC Approved By: GM Date: 10/01/2014

©Green Cat Renewables Ltd



### **VP07A DODD HILL - WIRELINE DRAWING**









# **VP07D DODD HILL - WIRELINE DRAWING**







#### **VP07E DODD HILL - WIRELINE DRAWING**









### **VP08 TENTSMUIR - WIRELINE DRAWING**







#### **VP09 KIRRIEMUIR HILL - WIRELINE DRAWING**







#### **VP09 KIRRIEMUIR HILL - WIRELINE DRAWING**







### VP10B WHITE CATERTHUN - WIRELINE DRAWING















## **VP11 CROMBIE PARK - WIRELINE DRAWING**