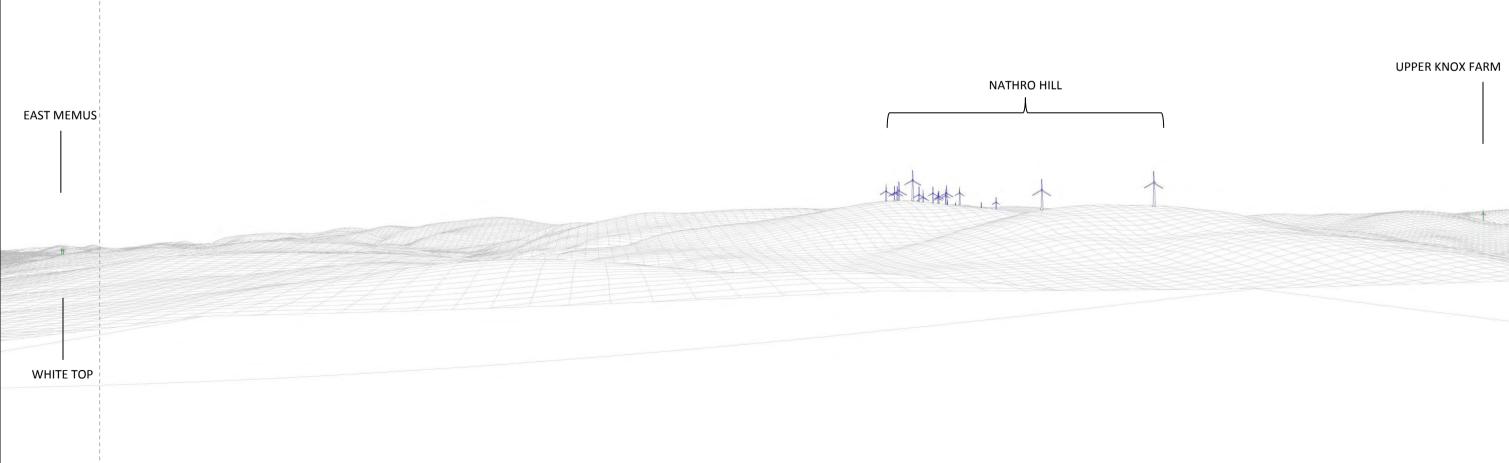

Camera Type: Focal Length: Effective Focal Length: Date Taken: Time Taken:

Height above elevation:

### **Visual Impact**

Sensitivity: Magnitude:

Please note for a 76° field of view, a viewing distance of 300mm is recommended.

Client: Crofts Farm Renewables Ltd. Drawing by: Green Cat Renewables Ltd

**Document Number:** 

Version: 1.0 SS Author: Checked by: RC Approved By: GM Date: 10/01/2014

©Green Cat Renewables Ltd



### **VP07A DODD HILL - WIRELINE DRAWING**









# **VP07D DODD HILL - WIRELINE DRAWING**







#### **VP07E DODD HILL - WIRELINE DRAWING**









### **VP08 TENTSMUIR - WIRELINE DRAWING**







#### **VP09 KIRRIEMUIR HILL - WIRELINE DRAWING**







#### **VP09 KIRRIEMUIR HILL - WIRELINE DRAWING**







### VP10B WHITE CATERTHUN - WIRELINE DRAWING















## **VP11 CROMBIE PARK - WIRELINE DRAWING**