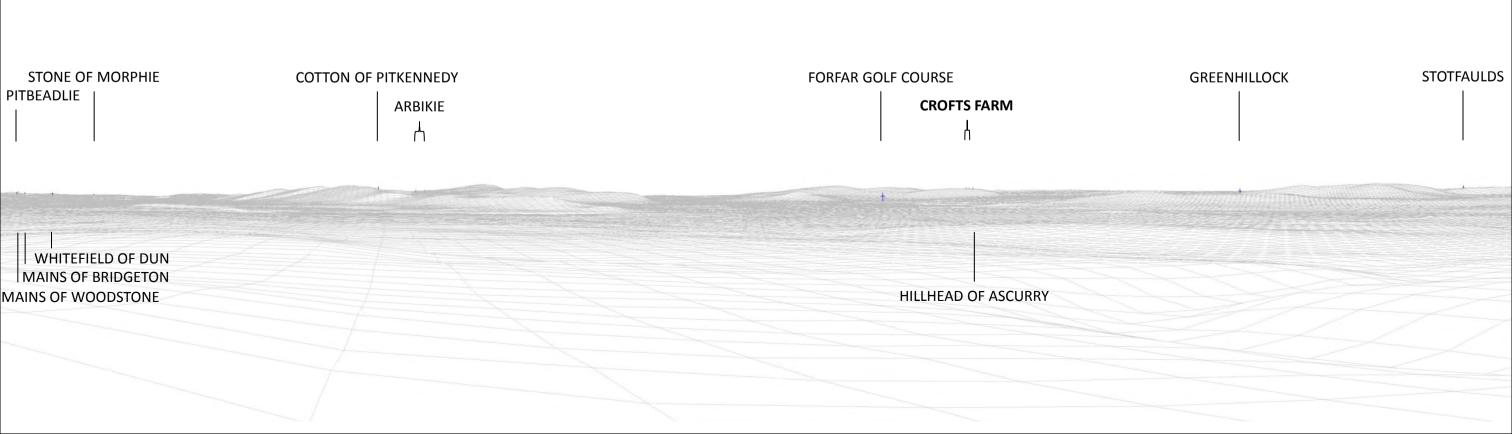

### **Viewpoint Information**

Viewpoint Location: Viewpoint Elevation:

View Direction:

Distance to Turbine:

Visibility:

Camera Type: Focal Length: Effective Focal Length: Date Taken: Time Taken:

Height above elevation:

### **Visual Impact**

Sensitivity: Magnitude:

Please note for a 76° field of view, a viewing distance of 300mm is recommended.

Client: Crofts Farm Renewables Ltd. Drawing by: Green Cat Renewables Ltd

**Document Number:** 

Version: 1.0 SS Author: Checked by: RC Approved By: GM Date: 10/01/2014

©Green Cat Renewables Ltd