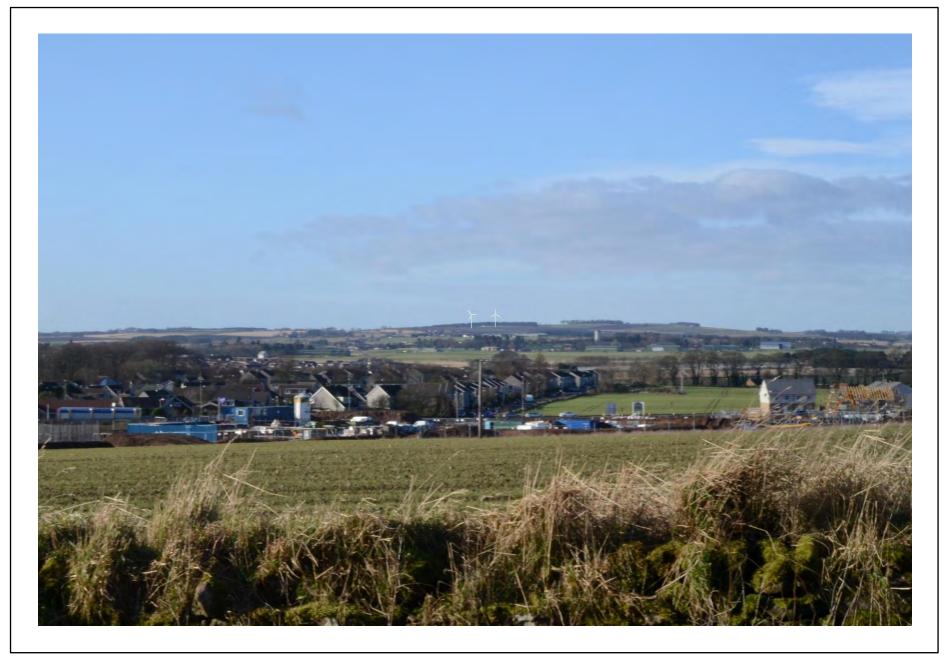

76° VIEWING ANGLE 300MM VIEWING DISTANCE

# **VP04 MINOR ROAD NEAR WOODVILLE - PHOTOMONTAGE OF PROPOSAL**



# **VP04 MINOR ROAD NEAR WOODVILLE – 70MM PHOTOMONTAGE OF PROPOSAL**



**26° VIEWING ANGLE 500MM VIEWING DISTANCE** 







### **VP05 ARBROATH - WIRELINE DRAWING**



76° VIEWING ANGLE 300MM VIEWING DISTANCE









**26° VIEWING ANGLE 500MM VIEWING DISTANCE** 







## **VP06 FRIOCKHEIM - WIRELINE DRAWING**



76° VIEWING ANGLE 300MM VIEWING DISTANCE

## **VP06 FRIOCKHEIM - PHOTOMONTAGE OF PROPOSAL**



# **VP06 FRIOCKHEIM – 70MM PHOTOMONTAGE OF PROPOSAL**



26° VIEWING ANGLE 500MM VIEWING DISTANCE



Project Name: Crofts Farm Wind Turbin

Document Title: VP07 - Dodd Hill





### **Viewpoint Information**

Viewpoint Location: Viewpoint Elevation:

View Direction:

Distance to Turbine:

Visibility:

Camera Type: Focal Length: Effective Focal Length: Date Taken: Time Taken:

Height above elevation:

### **Visual Impact**

Sensitivity: Magnitude:

Please note for a 76° field of view, a viewing distance of 300mm is recommended.

Client: Crofts Farm Renewables Ltd. Drawing by: Green Cat Renewables Lt