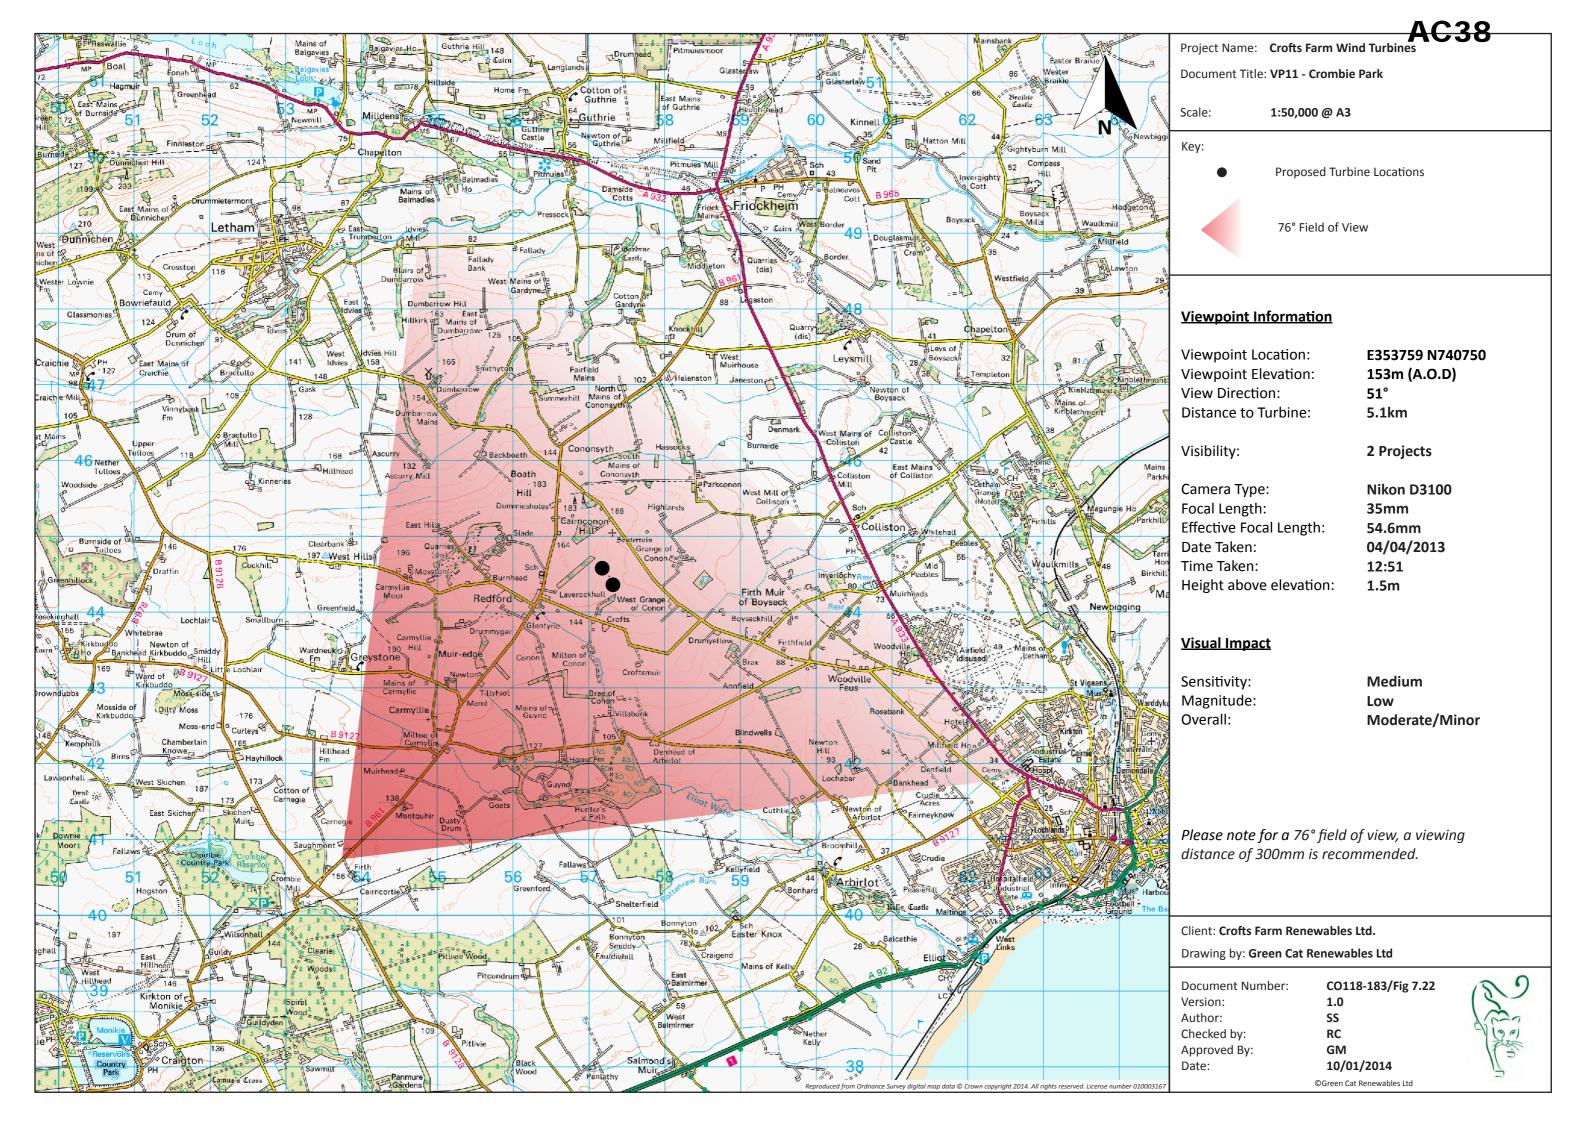

## **VP11 CROMBIE PARK - WIRELINE DRAWING**

### **Viewpoint Information**

Viewpoint Location: Viewpoint Elevation:

View Direction:

Distance to Turbine:

Visibility:

Camera Type: Focal Length: Effective Focal Length: Date Taken: Time Taken:

Height above elevation:

### **Visual Impact**

Sensitivity: Magnitude:

Please note for a 76° field of view, a viewing distance of 300mm is recommended.

Client: Crofts Farm Renewables Ltd. Drawing by: Green Cat Renewables Ltd

**Document Number:** 