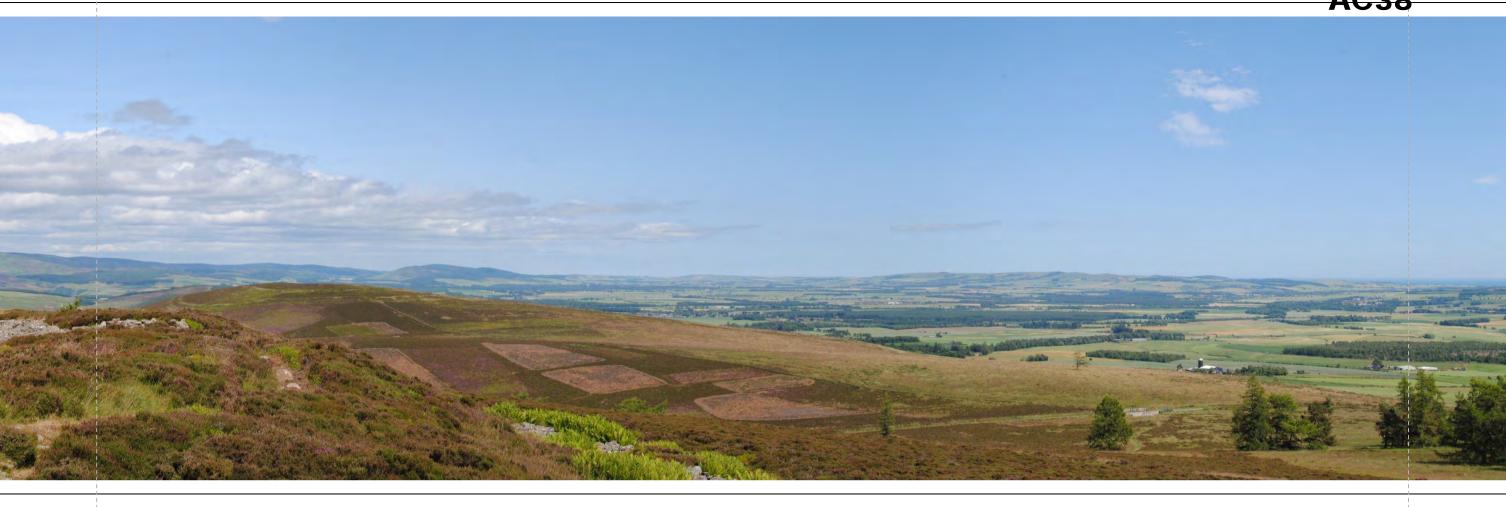

ion:

View Direction:

Distance to Turbine:

Visibility:

Camera Type: Focal Length: Effective Focal Length: Date Taken: Time Taken:

Height above elevation:

### **Visual Impact**

Sensitivity: Magnitude:

Please note for a 76° field of view, a viewing distance of 300mm is recommended.

Client: Crofts Farm Renewables Ltd. Drawing by: Green Cat Renewables Ltd

**Document Number:** 

Version: 1.0 SS Author: Checked by: RC Approved By: GM Date: 10/01/2014

©Green Cat Renewables Ltd



### **VP07A DODD HILL - WIRELINE DRAWING**









# **VP07D DODD HILL - WIRELINE DRAWING**







#### **VP07E DODD HILL - WIRELINE DRAWING**









### **VP08 TENTSMUIR - WIRELINE DRAWING**







#### **VP09 KIRRIEMUIR HILL - WIRELINE DRAWING**







#### **VP09 KIRRIEMUIR HILL - WIRELINE DRAWING**







### VP10B WHITE CATERTHUN - WIRELINE DRAWING















## **VP11 CROMBIE PARK - WIRELINE DRAWING**