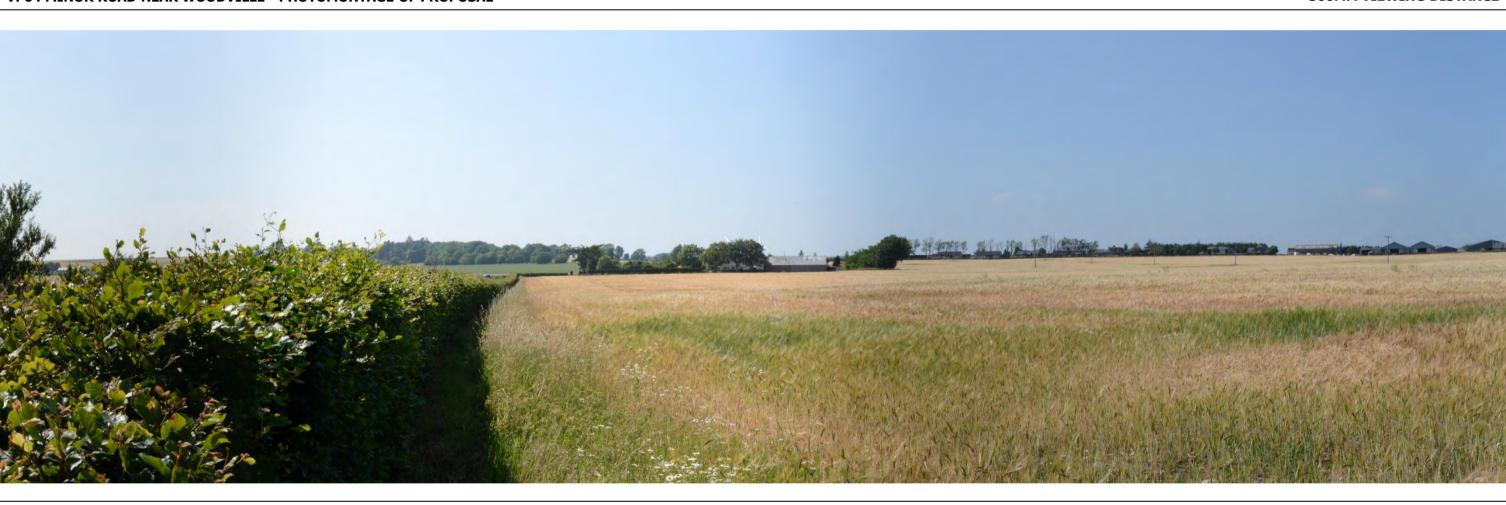

76° VIEWING ANGLE 300MM VIEWING DISTANCE

# **VP04 MINOR ROAD NEAR WOODVILLE - PHOTOMONTAGE OF PROPOSAL**



# **VP04 MINOR ROAD NEAR WOODVILLE – 70MM PHOTOMONTAGE OF PROPOSAL**



**26° VIEWING ANGLE 500MM VIEWING DISTANCE** 







### **VP05 ARBROATH - WIRELINE DRAWING**



76° VIEWING ANGLE 300MM VIEWING DISTANCE









**26° VIEWING ANGLE 500MM VIEWING DISTANCE** 







## **VP06 FRIOCKHEIM - WIRELINE DRAWING**



76° VIEWING ANGLE 300MM VIEWING DISTANCE

## **VP06 FRIOCKHEIM - PHOTOMONTAGE OF PROPOSAL**



# **VP06 FRIOCKHEIM – 70MM PHOTOMONTAGE OF PROPOSAL**



26° VIEWING ANGLE 500MM VIEWING DISTANCE



Project Name: Crofts Farm Wind Turbin

Document Title: VP07 - Dodd Hill





### **Viewpoint Information**

Viewpoint Location: Viewpoint Elevation:

View Direction:

Distance to Turbine:

Visibility:

Camera Type: Focal Length: Effective Focal Length: Date Taken: Time Taken:

Height