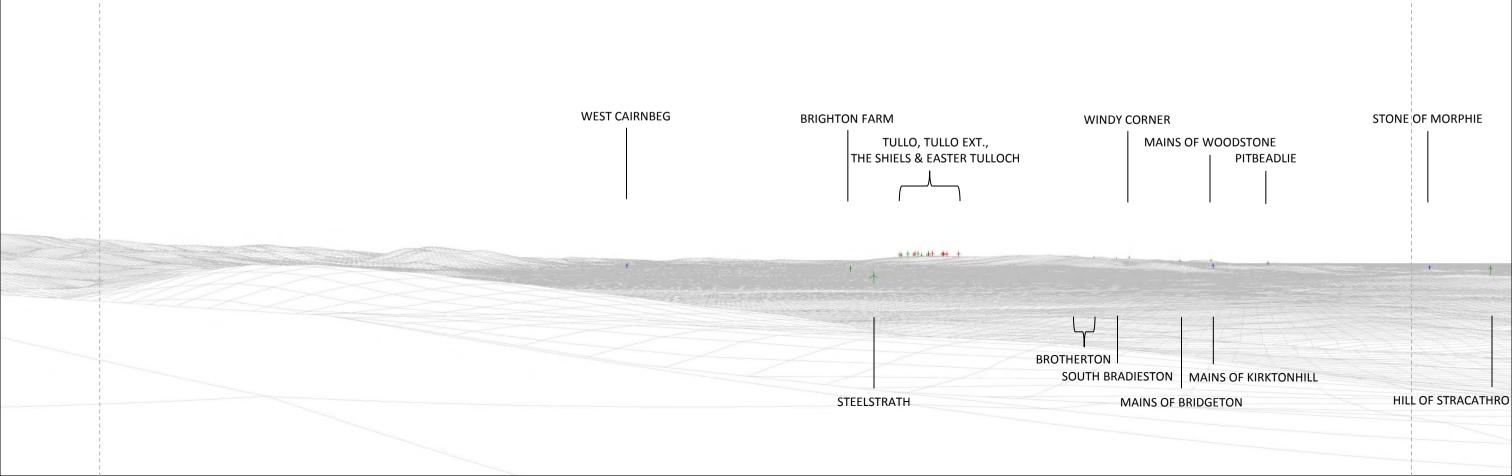

ibility:

Camera Type: Focal Length: Effective Focal Length: Date Taken: Time Taken:

Height above elevation:

### **Visual Impact**

Sensitivity: Magnitude:

Please note for a 76° field of view, a viewing distance of 300mm is recommended.

Client: Crofts Farm Renewables Ltd. Drawing by: Green Cat Renewables Ltd

**Document Number:** 

Version: 1.0 SS Author: Checked by: RC Approved By: GM Date: 10/01/2014

©Green Cat Renewables Ltd



### **VP07A DODD HILL - WIRELINE DRAWING**









# **VP07D DODD HILL - WIRELINE DRAWING**







#### **VP07E DODD HILL - WIRELINE DRAWING**









### **VP08 TENTSMUIR - WIRELINE DRAWING**







#### **VP09 KIRRIEMUIR HILL - WIRELINE DRAWING**







#### **VP09 KIRRIEMUIR HILL - WIRELINE DRAWING**







### VP10B WHITE CATERTHUN - WIRELINE DRAWING















## **VP11 CROMBIE PARK - WIRELINE DRAWING**