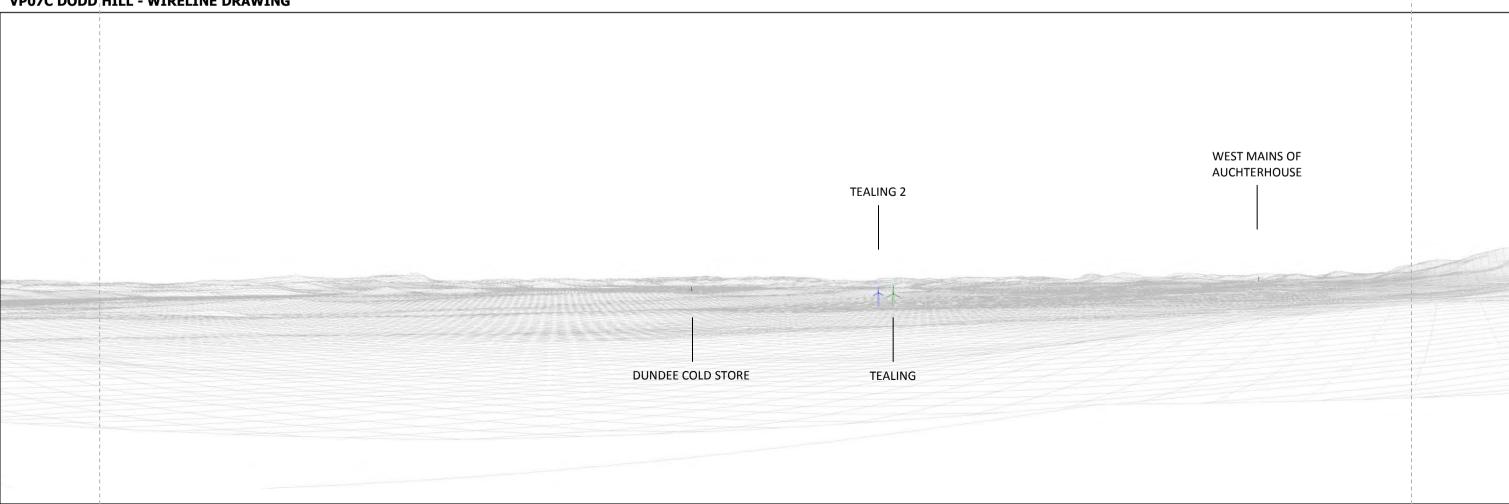

E OF PROPOSAL**



# **VP06 FRIOCKHEIM – 70MM PHOTOMONTAGE OF PROPOSAL**



26° VIEWING ANGLE 500MM VIEWING DISTANCE



Project Name: Crofts Farm Wind Turbin

Document Title: VP07 - Dodd Hill





### **Viewpoint Information**

Viewpoint Location: Viewpoint Elevation:

View Direction:

Distance to Turbine:

Visibility:

Camera Type: Focal Length: Effective Focal Length: Date Taken: Time Taken:

Height above elevation:

### **Visual Impact**

Sensitivity: Magnitude:

Please note for a 76° field of view, a viewing distance of 300mm is recommended.

Client: Crofts Farm Renewables Ltd. Drawing by: Green Cat Renewables Ltd

**Document Number:** 

Version: 1.0 SS Author: Checked by: RC Approved By: GM Date: 10/01/2014

©Green Cat Renewables Ltd



### **VP07A DODD HILL - WIRELINE DRAWING**









# **VP07D DODD HILL - WIRELINE DRAWING**







#### **VP07E DODD HILL - WIRELINE DRAWING**









### **VP08 TENTSMUIR - WIRELINE DRAWING**







#### **VP09 KIRRIEMUIR HILL - WIRELINE DRAWING**







#### **VP09 KIRRIEMUIR HILL - WIRELINE DRAWING**







### VP10B WHITE CATERTHUN - WIRELINE DRAWING















## **VP11 CROMBIE PARK - WIRELINE DRAWING**