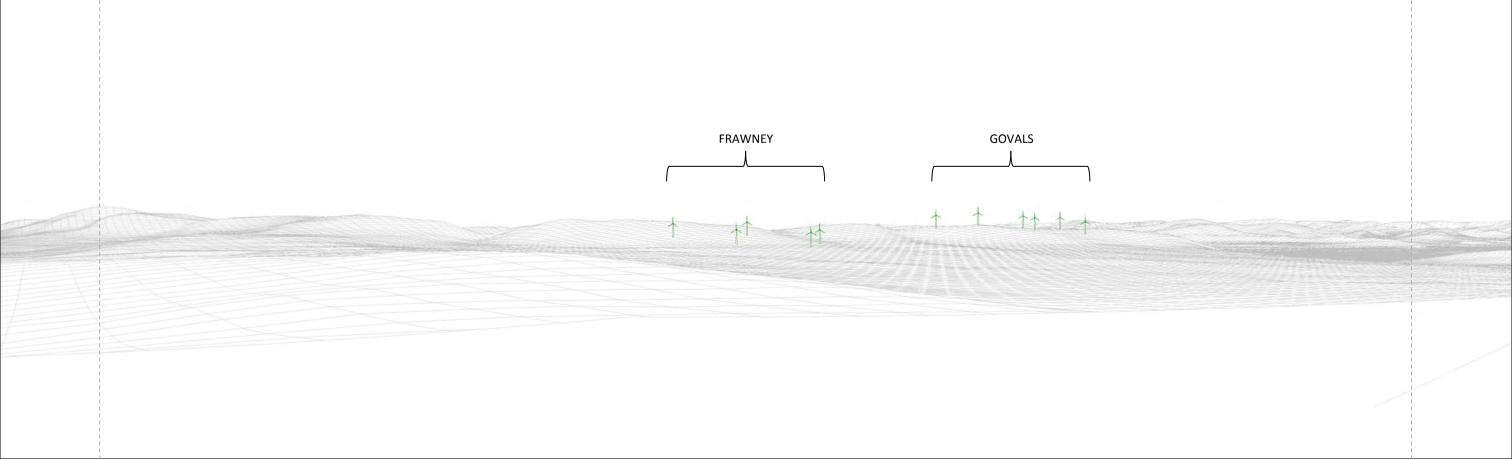

PHOTOMONTAGE OF PROPOSAL**



26° VIEWING ANGLE 500MM VIEWING DISTANCE



Project Name: Crofts Farm Wind Turbin

Document Title: VP07 - Dodd Hill





### **Viewpoint Information**

Viewpoint Location: Viewpoint Elevation:

View Direction:

Distance to Turbine:

Visibility:

Camera Type: Focal Length: Effective Focal Length: Date Taken: Time Taken:

Height above elevation:

### **Visual Impact**

Sensitivity: Magnitude:

Please note for a 76° field of view, a viewing distance of 300mm is recommended.

Client: Crofts Farm Renewables Ltd. Drawing by: Green Cat Renewables Ltd

**Document Number:** 

Version: 1.0 SS Author: Checked by: RC Approved By: GM Date: 10/01/2014

©Green Cat Renewables Ltd



### **VP07A DODD HILL - WIRELINE DRAWING**









# **VP07D DODD HILL - WIRELINE DRAWING**







#### **VP07E DODD HILL - WIRELINE DRAWING**









### **VP08 TENTSMUIR - WIRELINE DRAWING**







#### **VP09 KIRRIEMUIR HILL - WIRELINE DRAWING**







#### **VP09 KIRRIEMUIR HILL - WIRELINE DRAWING**







### VP10B WHITE CATERTHUN - WIRELINE DRAWING















## **VP11 CROMBIE PARK - WIRELINE DRAWING**