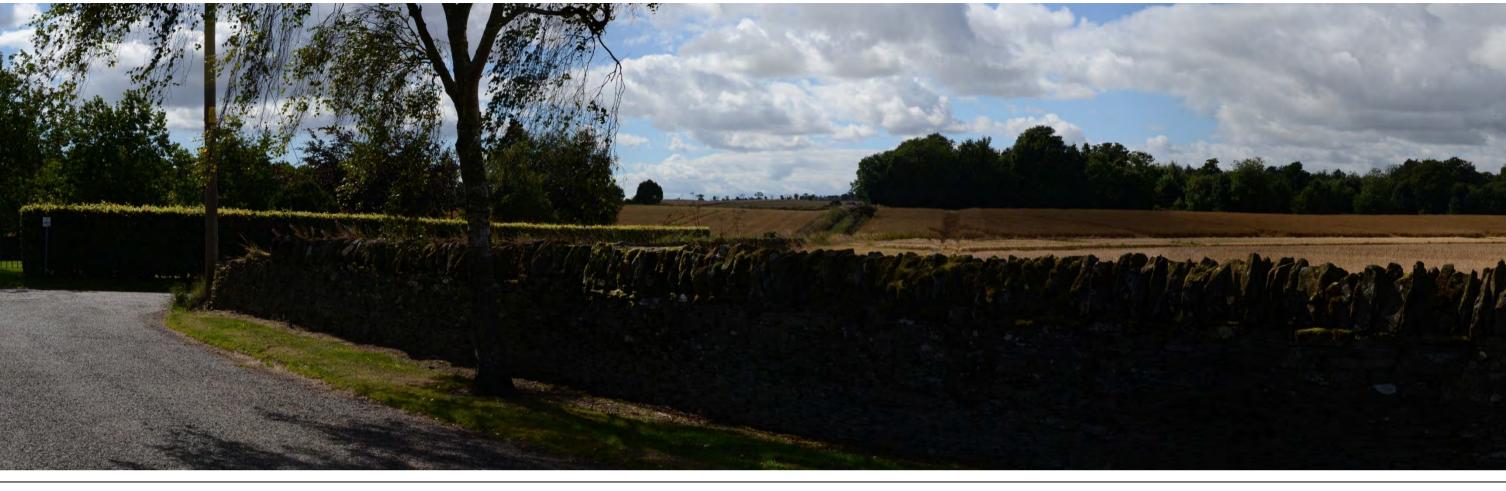

## **VP06 FRIOCKHEIM - WIRELINE DRAWING**

76° VIEWING ANGLE 300MM VIEWING DISTANCE