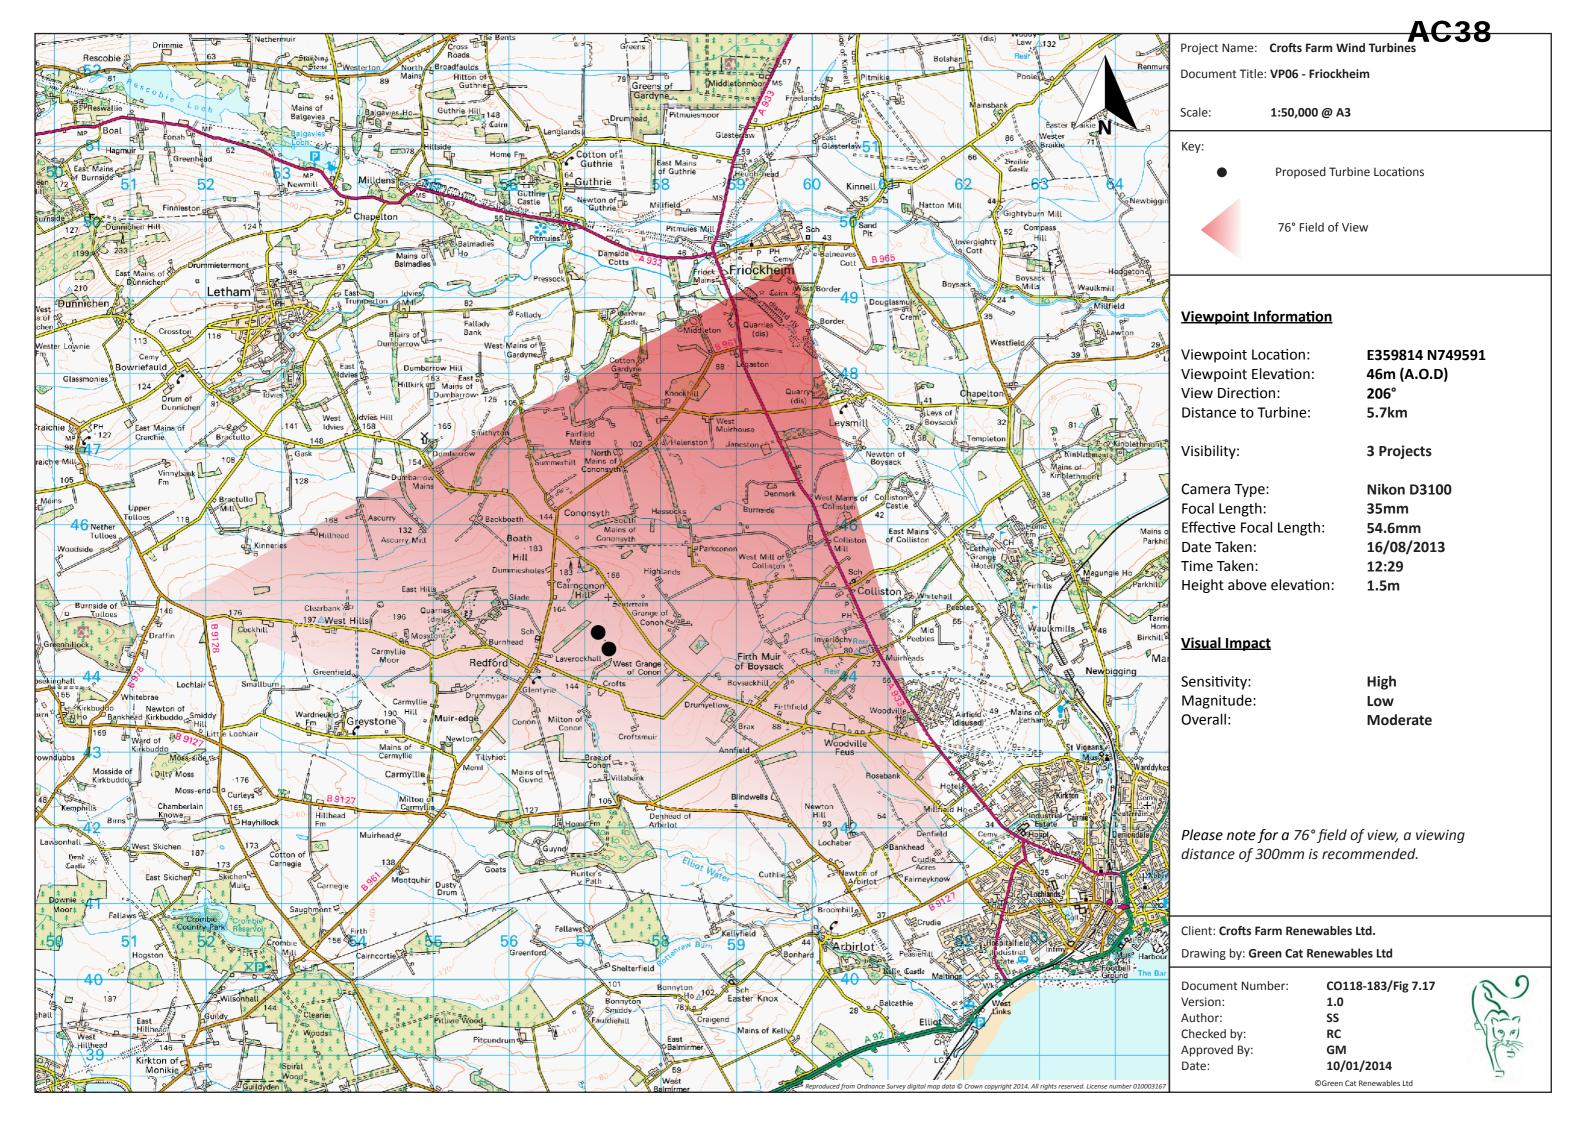

76° VIEWING ANGLE 300MM VIEWING DISTANCE

# **VP04 MINOR ROAD NEAR WOODVILLE - PHOTOMONTAGE OF PROPOSAL**



# **VP04 MINOR ROAD NEAR WOODVILLE – 70MM PHOTOMONTAGE OF PROPOSAL**



**26° VIEWING ANGLE 500MM VIEWING DISTANCE** 







### **VP05 ARBROATH - WIRELINE DRAWING**



76° VIEWING ANGLE 300MM VIEWING DISTANCE









**26° VIEWING ANGLE 500MM VIEWING DISTANCE** 







## **VP06 FRIOCKHEIM - WIRELINE DRAWING**



76° VIEWING ANGLE 300MM VIEWING DISTANCE

## **VP06 FRIOCKHEIM - PHOTOMONTAGE OF PROPOSAL**



# **VP06 FRIOCKHEIM – 70MM PHOTOMONTAGE OF PROPOSAL**



26° VIEWING ANGLE 500MM VIEWING DISTANCE



Project Name: Crofts Farm Wind Turbin

Document Title: VP07 - Dodd Hill





### **Viewpoint Information**

Viewpoint Location: Viewpoint Elevation:

View Direction:

Distance to Turbine:

Visibility:

Camera Type: Focal Length: Effective Focal Length: Date Taken: Time Taken:

Height above elevation:

### **Visual Impact**

Sensitivity: Magnitude:

Please note for a 76° field of view, a viewing distance of 300mm is recommended.

Client: Crofts Farm Renewables Ltd. Drawing by: Green Cat Renewables Ltd

**Document Number:** 

Version: 1.0 SS Author: