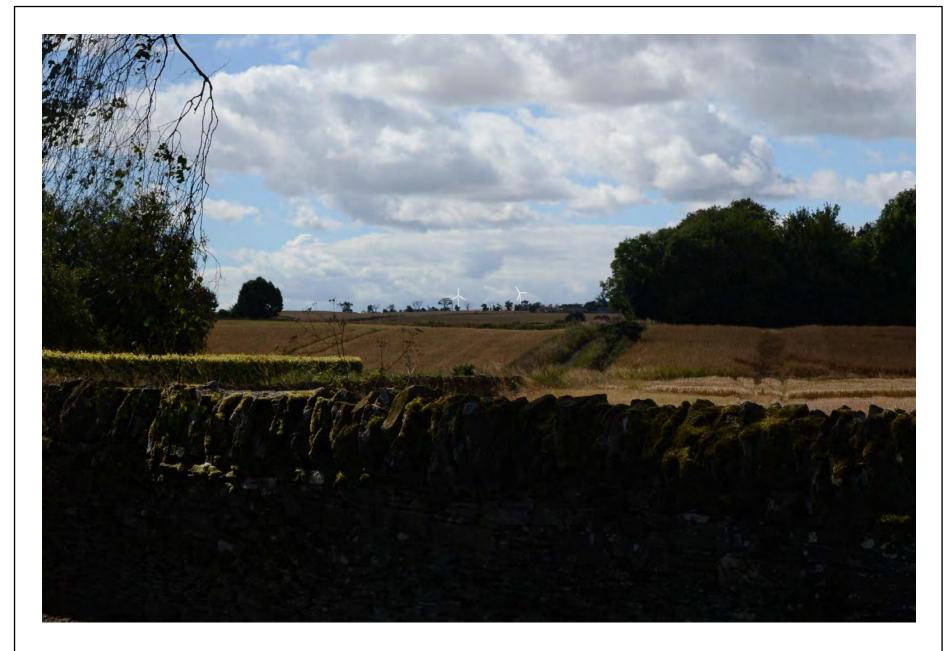

### **Viewpoint Information**

Viewpoint Location: Viewpoint Elevation:

View Direction:

Distance to Turbine:

Visibility:

Camera Type: Focal Length: Effective Focal Length: Date Taken: Time Taken:

Height above elevation:

### **Visual Impact**

Sensitivity: Magnitude:

Please note for a 76° field of view, a viewing distance of 300mm is recommended.

Client: Crofts Farm Renewables Ltd. Drawing by: Green Cat Renewables Ltd

**Document Number:** 