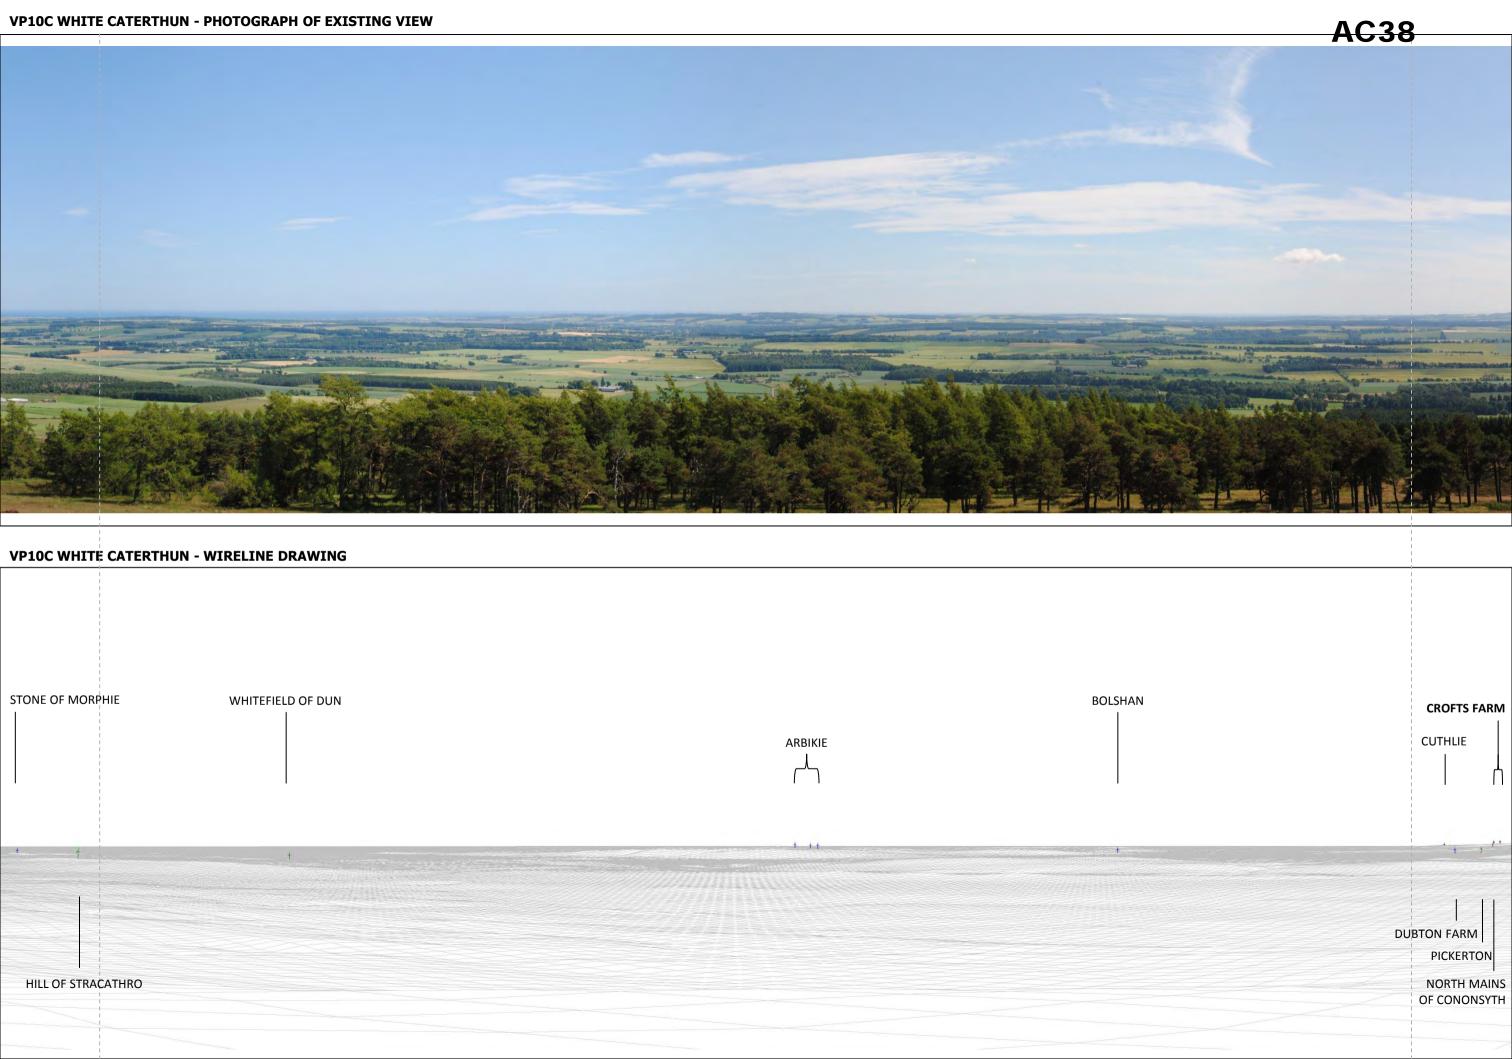

ility:

Camera Type: Focal Length: Effective Focal Length: Date Taken: Time Taken:

Height above elevation:

### **Visual Impact**

Sensitivity: Magnitude:

Please note for a 76° field of view, a viewing distance of 300mm is recommended.

Client: Crofts Farm Renewables Ltd. Drawing by: Green Cat Renewables Ltd

**Document Number:** 

Version: 1.0 SS Author: Checked by: RC Approved By: GM Date: 10/01/2014

©Green Cat Renewables Ltd



### **VP07A DODD HILL - WIRELINE DRAWING**









# **VP07D DODD HILL - WIRELINE DRAWING**







#### **VP07E DODD HILL - WIRELINE DRAWING**









### **VP08 TENTSMUIR - WIRELINE DRAWING**







#### **VP09 KIRRIEMUIR HILL - WIRELINE DRAWING**







#### **VP09 KIRRIEMUIR HILL - WIRELINE DRAWING**







### VP10B WHITE CATERTHUN - WIRELINE DRAWING















## **VP11 CROMBIE PARK - WIRELINE DRAWING**