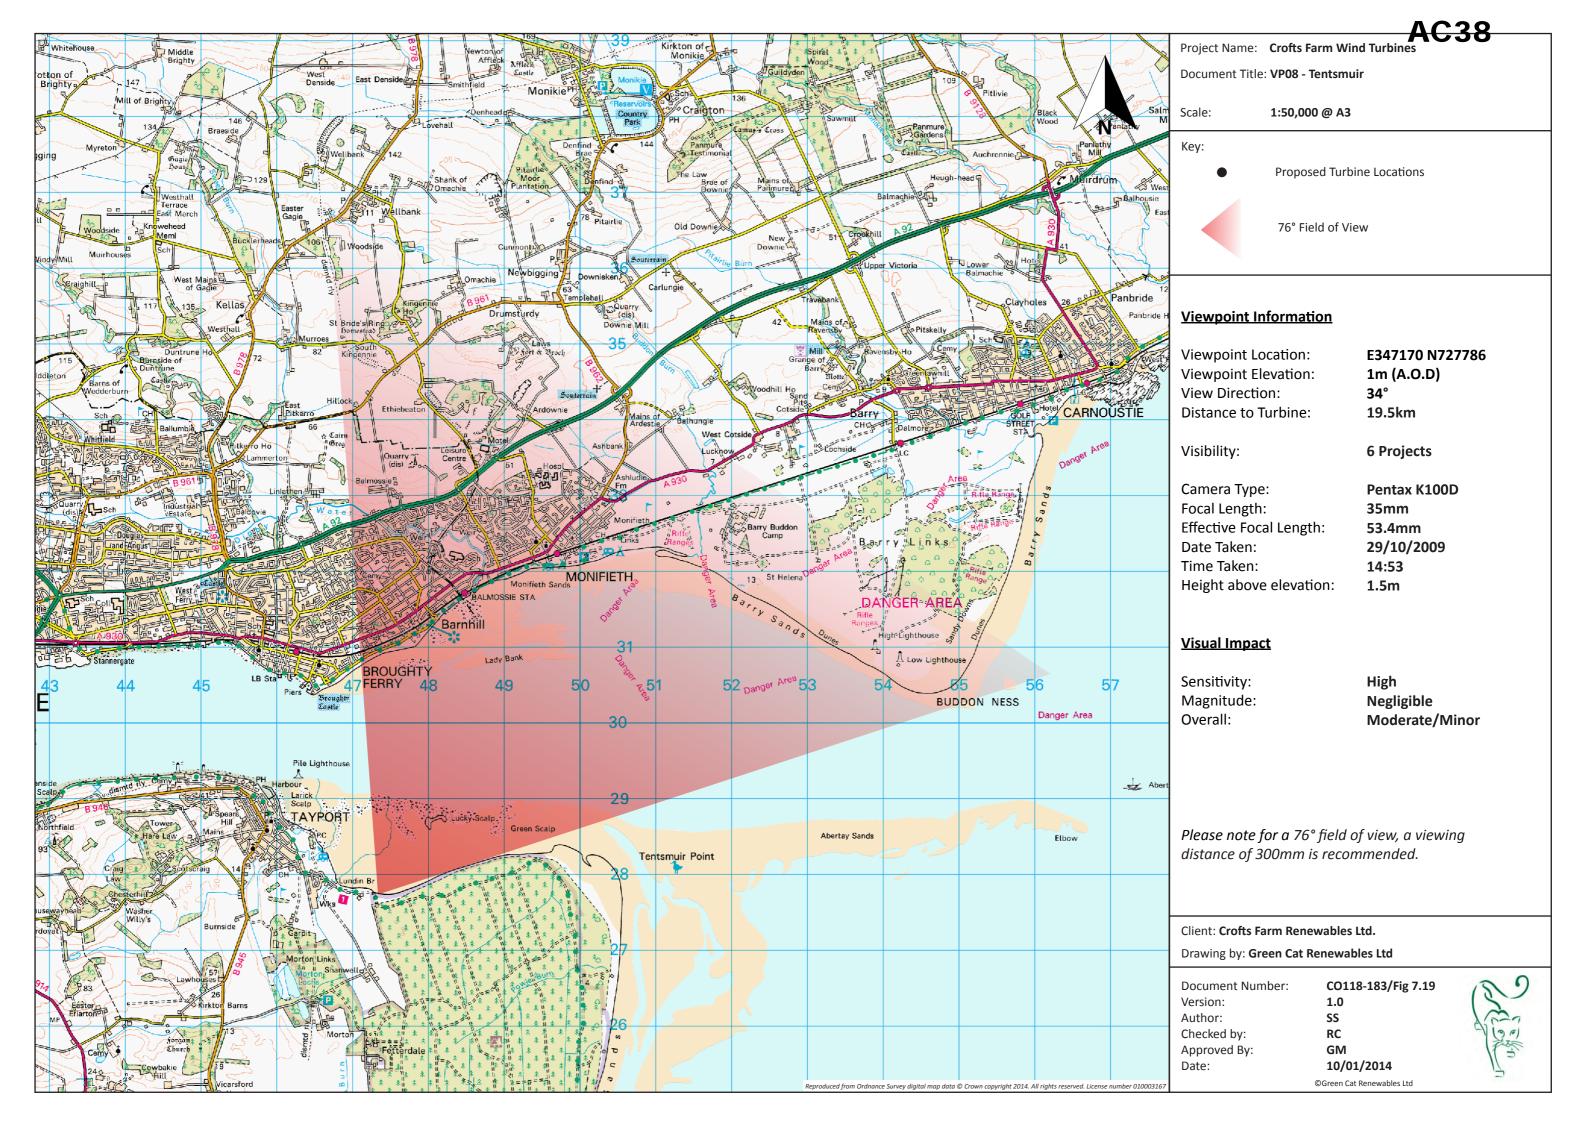

VIEWING DISTANCE



Project Name: Crofts Farm Wind Turbin

Document Title: VP07 - Dodd Hill





### **Viewpoint Information**

Viewpoint Location: Viewpoint Elevation:

View Direction:

Distance to Turbine:

Visibility:

Camera Type: Focal Length: Effective Focal Length: Date Taken: Time Taken:

Height above elevation:

### **Visual Impact**

Sensitivity: Magnitude:

Please note for a 76° field of view, a viewing distance of 300mm is recommended.

Client: Crofts Farm Renewables Ltd. Drawing by: Green Cat Renewables Ltd

**Document Number:** 

Version: 1.0 SS Author: Checked by: RC Approved By: GM Date: 10/01/2014

©Green Cat Renewables Ltd



### **VP07A DODD HILL - WIRELINE DRAWING**









# **VP07D DODD HILL - WIRELINE DRAWING**







#### **VP07E DODD HILL - WIRELINE DRAWING**









### **VP08 TENTSMUIR - WIRELINE DRAWING**







#### **VP09 KIRRIEMUIR HILL - WIRELINE DRAWING**







#### **VP09 KIRRIEMUIR HILL - WIRELINE DRAWING**







### VP10B WHITE CATERTHUN - WIRELINE DRAWING















## **VP11 CROMBIE PARK - WIRELINE DRAWING**