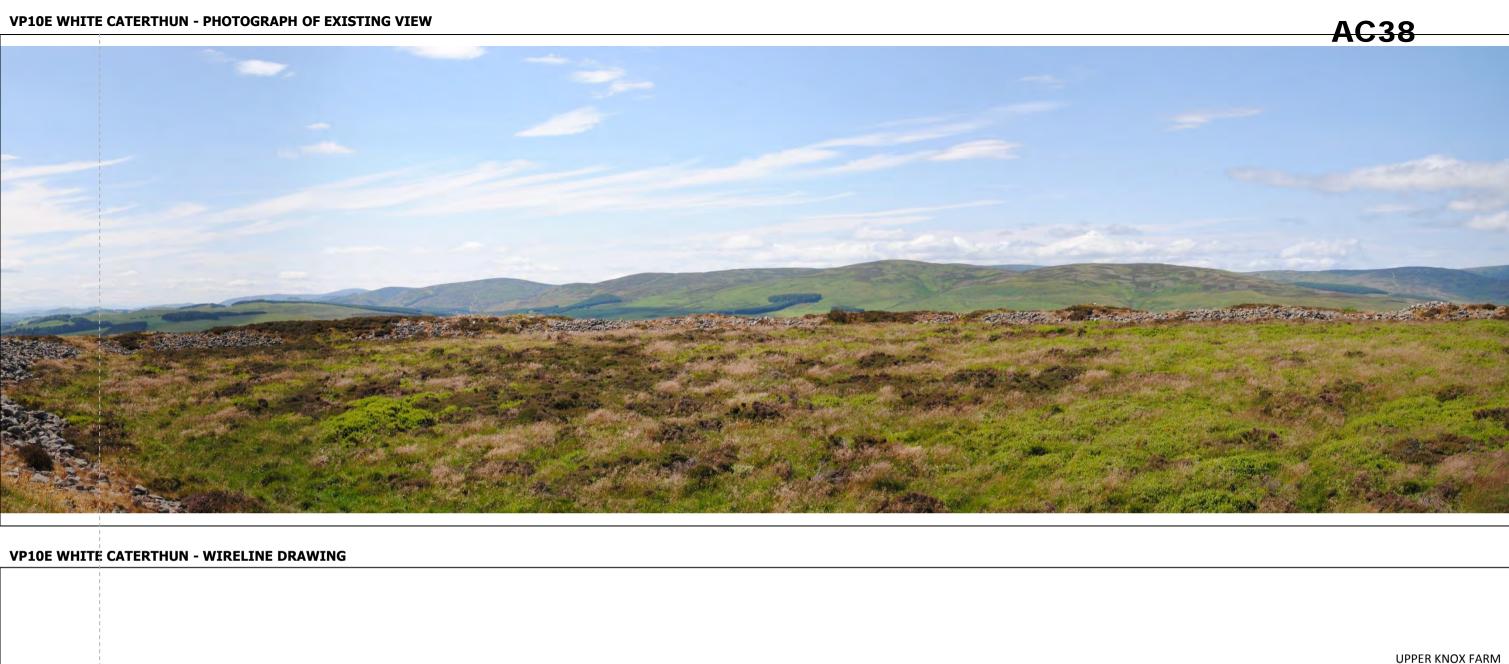

y:

Camera Type: Focal Length: Effective Focal Length: Date Taken: Time Taken:

Height above elevation:

### **Visual Impact**

Sensitivity: Magnitude:

Please note for a 76° field of view, a viewing distance of 300mm is recommended.

Client: Crofts Farm Renewables Ltd. Drawing by: Green Cat Renewables Ltd

**Document Number:** 

Version: 1.0 SS Author: Checked by: RC Approved By: GM Date: 10/01/2014

©Green Cat Renewables Ltd



### **VP07A DODD HILL - WIRELINE DRAWING**









# **VP07D DODD HILL - WIRELINE DRAWING**







#### **VP07E DODD HILL - WIRELINE DRAWING**









### **VP08 TENTSMUIR - WIRELINE DRAWING**







#### **VP09 KIRRIEMUIR HILL - WIRELINE DRAWING**







#### **VP09 KIRRIEMUIR HILL - WIRELINE DRAWING**







### VP10B WHITE CATERTHUN - WIRELINE DRAWING















## **VP11 CROMBIE PARK - WIRELINE DRAWING**