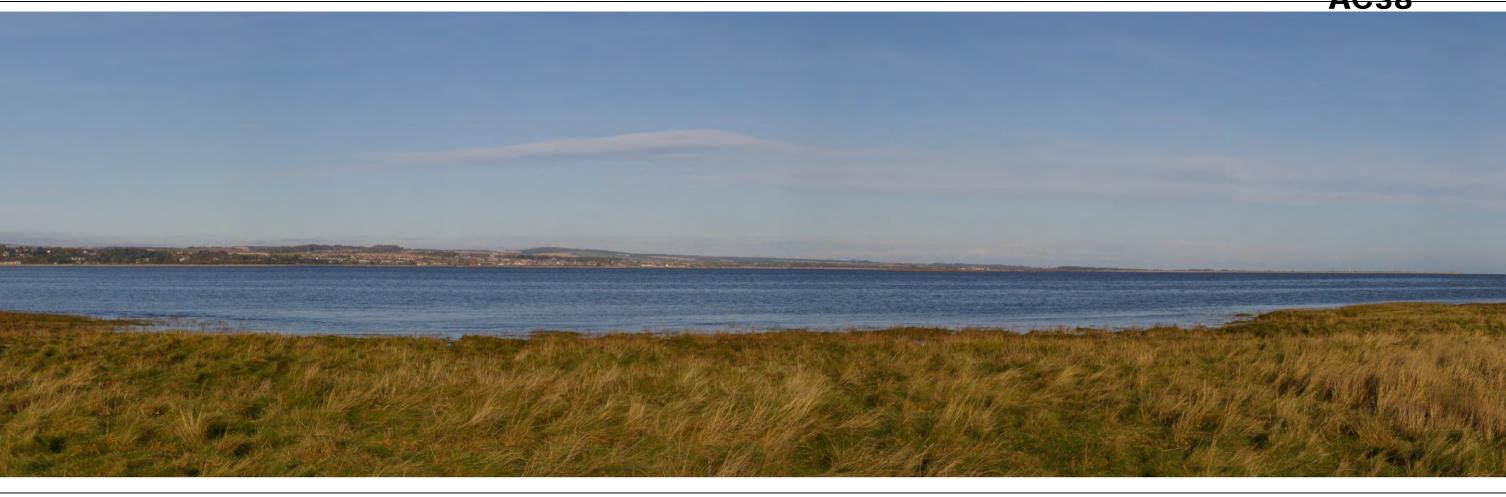

WING DISTANCE



Project Name: Crofts Farm Wind Turbin

Document Title: VP07 - Dodd Hill





### **Viewpoint Information**

Viewpoint Location: Viewpoint Elevation:

View Direction:

Distance to Turbine:

Visibility:

Camera Type: Focal Length: Effective Focal Length: Date Taken: Time Taken:

Height above elevation:

### **Visual Impact**

Sensitivity: Magnitude:

Please note for a 76° field of view, a viewing distance of 300mm is recommended.

Client: Crofts Farm Renewables Ltd. Drawing by: Green Cat Renewables Ltd

**Document Number:** 

Version: 1.0 SS Author: Checked by: RC Approved By: GM Date: 10/01/2014

©Green Cat Renewables Ltd



### **VP07A DODD HILL - WIRELINE DRAWING**









# **VP07D DODD HILL - WIRELINE DRAWING**







#### **VP07E DODD HILL - WIRELINE DRAWING**









### **VP08 TENTSMUIR - WIRELINE DRAWING**







#### **VP09 KIRRIEMUIR HILL - WIRELINE DRAWING**







#### **VP09 KIRRIEMUIR HILL - WIRELINE DRAWING**







### VP10B WHITE CATERTHUN - WIRELINE DRAWING















## **VP11 CROMBIE PARK - WIRELINE DRAWING**