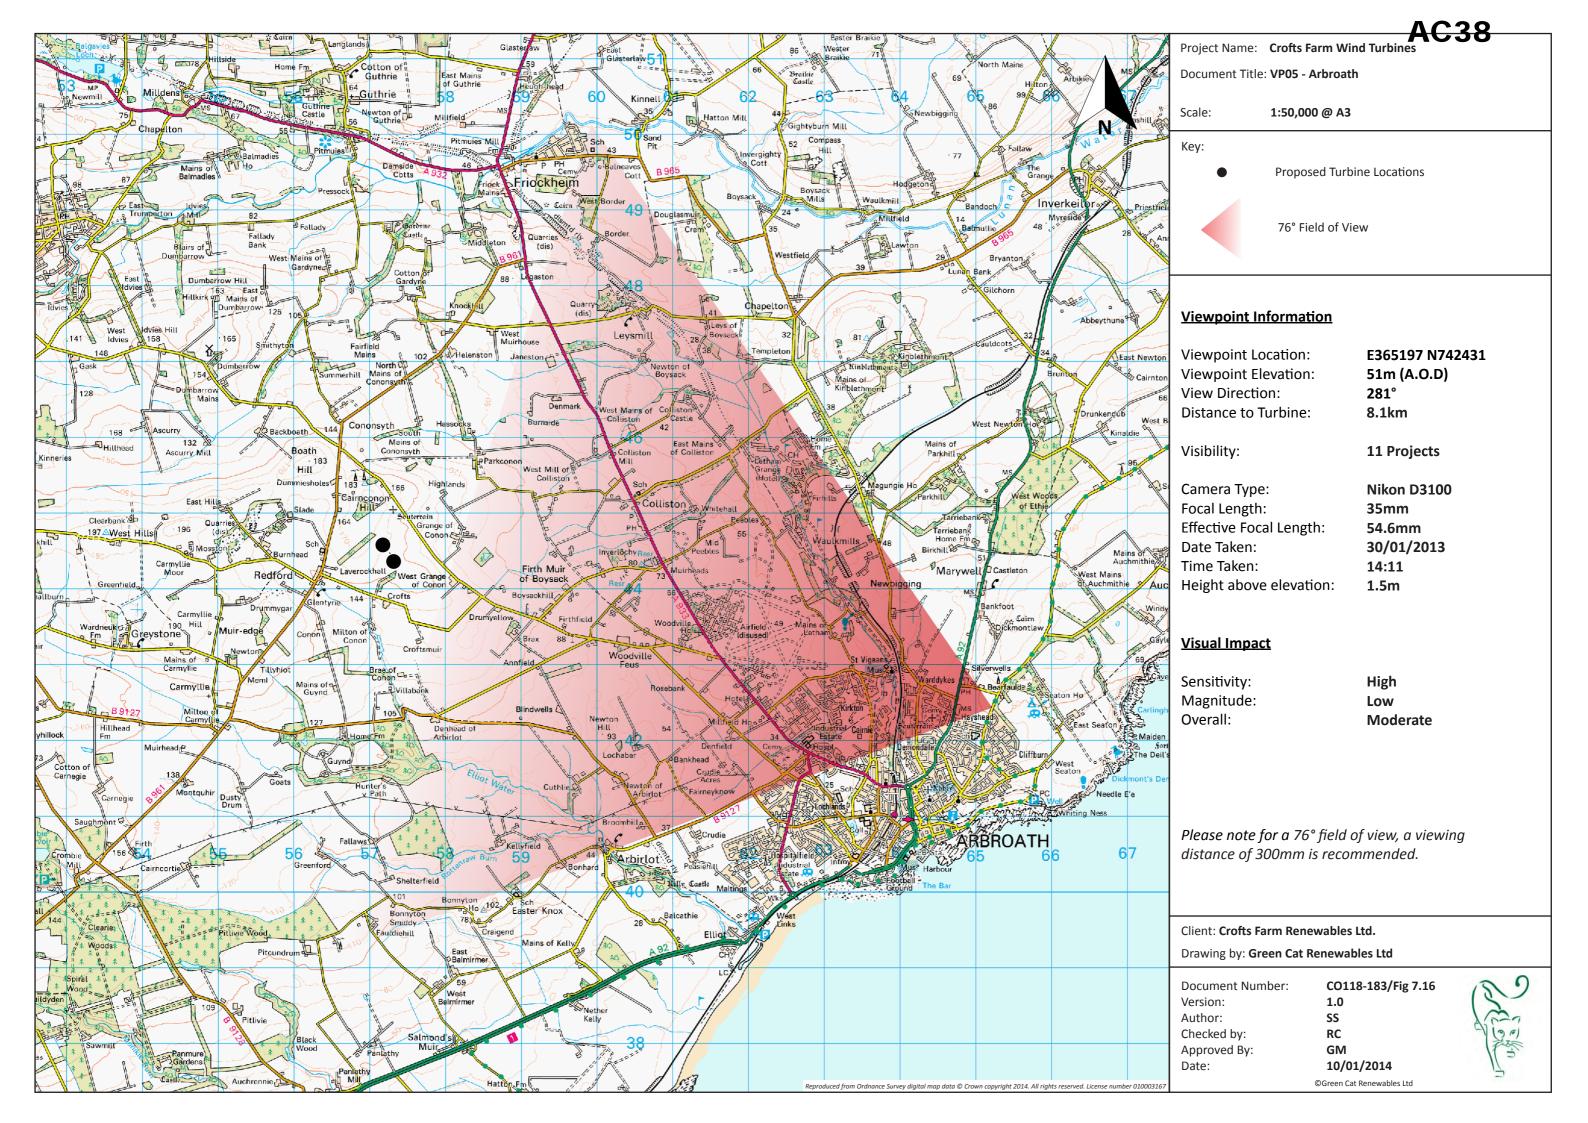

### **VP05 ARBROATH - WIRELINE DRAWING**

76° VIEWING ANGLE 300MM VIEWING DISTANCE

**26° VIEWING ANGLE 500MM VIEWING DISTANCE** 

### **Viewpoint Information**

Viewpoint Location: Viewpoint Elevation:

View Direction:

Distance to Turbine:

Visibility:

Camera Type: Focal Length: Effective Focal Length: Date Taken: Time Taken:

Height above elevation:

### **Visual Impact**

Sensitivity: Magnitude:

Please note for a 76° field of view, a viewing distance of 300mm is recommended.

Client: Crofts Farm Renewables Ltd. Drawing by: Green Cat Renewables Ltd

**Document Number:** 

Version: 1.0 SS Author: Checked by: RC Approved By: GM Date: 10/01/2014

©Green Cat Renewables Ltd