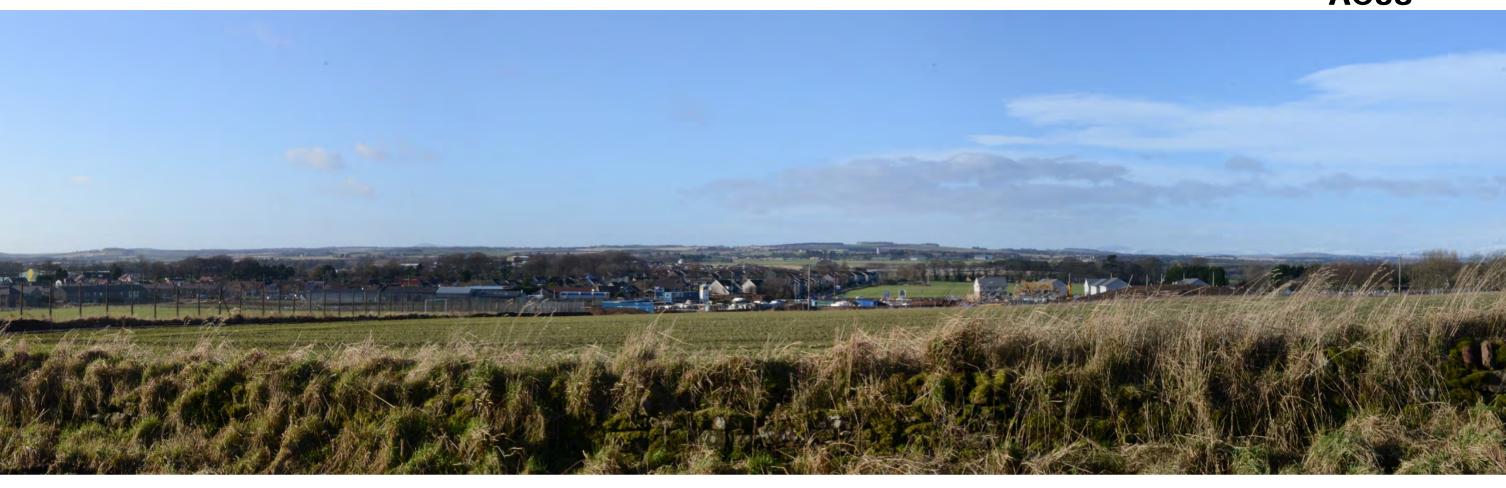

76° VIEWING ANGLE 300MM VIEWING DISTANCE

# **VP04 MINOR ROAD NEAR WOODVILLE - PHOTOMONTAGE OF PROPOSAL**



# **VP04 MINOR ROAD NEAR WOODVILLE – 70MM PHOTOMONTAGE OF PROPOSAL**



**26° VIEWING ANGLE 500MM VIEWING DISTANCE** 







### **VP05 ARBROATH - WIRELINE DRAWING**



76° VIEWING ANGLE 300MM VIEWING DISTANCE









**26° VIEWING ANGLE 500MM VIEWING DISTANCE** 







## **VP06 FRIOCKHEIM - WIRELINE DRAWING**



76° VIEWING ANGLE 300MM VIEWING DISTANCE

## **VP06 FRIOCKHEIM - PHOTOMONTAGE OF PROPOSAL**



# **VP06 FRIOCKHEIM – 70MM PHOTOMONTAGE OF PROPOSAL**



26° VIEWING ANGLE 500MM VIEWING DISTANCE



Project Name: Crofts Farm Wind Turbin

Document Title: VP07 - Dodd Hill





### **Viewpoint Information**

Viewpoint Location: Viewpoint Elevation:

View Direction:

Distance to Turbine:

Visibility:

Camera Type: Focal Length: Effective Focal Length: Date Taken: Time Taken:

Height above elevation:

### **Visual Impact**

Sensitivity: Magnitude:

Please note for a 76° field of view, a viewing distance of