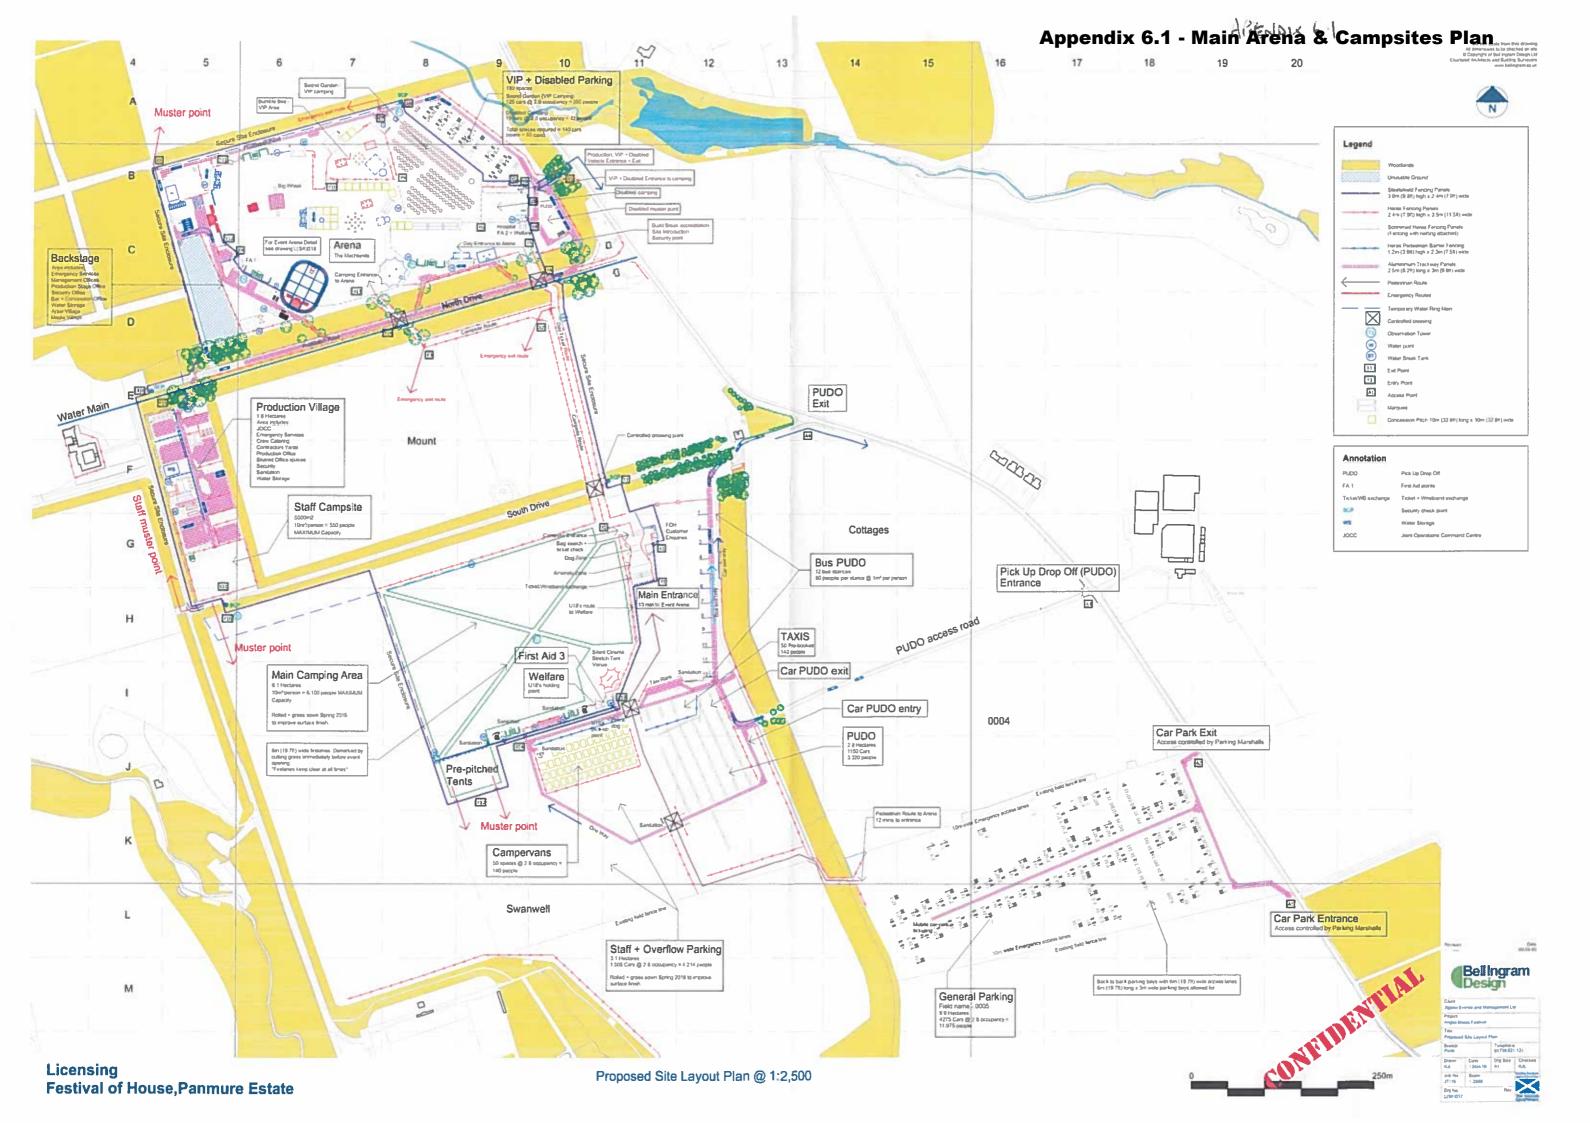

Free drinking water will be available from points throughout the event site including points within the main arena and campsites (see Site Plan *appendix 6.1*).

Soft drinks will be available for sale separately from concessions located throughout the event.

Bar locations are shown on the site plans submitted with the relevant licences (see Site Plan appendix 6.2).

#### Welfare & Medical:

Festival of House will provide the following medical facilities as shown on the site plans (appendix 6.1 & 7).

- Event Hospital within Secret Garden/Disabled Campsite and adjoining First Aid (FA2) and Welfare Tent which will be accessible from the main arena
- First Aid tent at main stage (FA1)
- First Aid tent within main campsite (FA3) adjoining the Main Campsite Welfare Tent

NOTE – a full list of access points, grid references and access references is available in Appendix 2 of this plan (or Appendix 3 in the main list of appendices, which accompanies all plans).

The site plan (Appendix 6.1 in the main list of appendices, which accompanies all plans) will show the following:

- Access/Egress Points (including emergency exits)
- " Location of additional toilets and public catering facilities
- Location of stages
- Welfare position

- Fire Points
- # First Aid posts
- Event Control
- Meeting Point
- " Disabled Persons' facilities