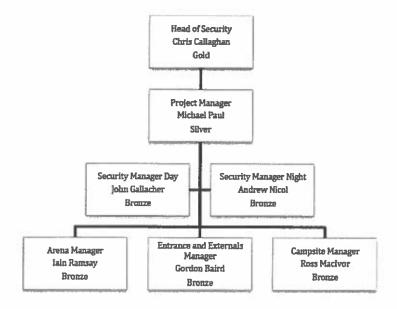

#### SecuriGroup Management Roles

Below is a summary of the SecuriGroup personnel who will be responsible for the safe running of the festival in their designated area

Head Of Security: Chris Callaghan - Gold

Responsible for overall delivery of Security and Stewarding service to the Festival of House. Primary point of contact for client throughout the festival.

#### Project Manager: Michael Paul - Silver

Responsible for staff deployment, implementation of processes and service delivery. Secondary point of contact for client throughout the event.

Security Manager: John Gallacher (Day) / Andrew Nicol (Night) - Bronze Responsible for staffing resource, staff welfare, logistics and service delivery.

#### Arena Manager: lain Ramsay - Bronze

Responsible for deployment of staff and management of service delivery within the arena and stage areas.

#### Entrance and Externals Manager: Gordon Baird - Bronze

Responsible for management of queues, searching and ingress of patrons as well as bus drop off area and management of external deployments. Also responsible for management of staffing with regards to residents and their properties.

#### Campsite Manager: Ross MacIvor- Bronze

Responsible for staff deployments, staff welfare and management of Security and Stewarding within the Campsites.