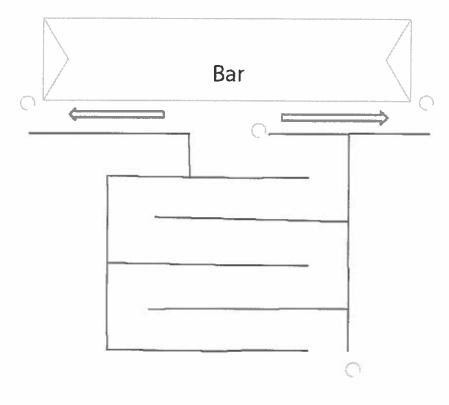

Numbers and positions of security personnel at each location are outlined in the Crowd Management Plan (see appendix 33).

Low-level crowd control/pedestrian barrier will be utilised to control entry into and exit from all bar areas in a one-way system as shown in the diagram below.