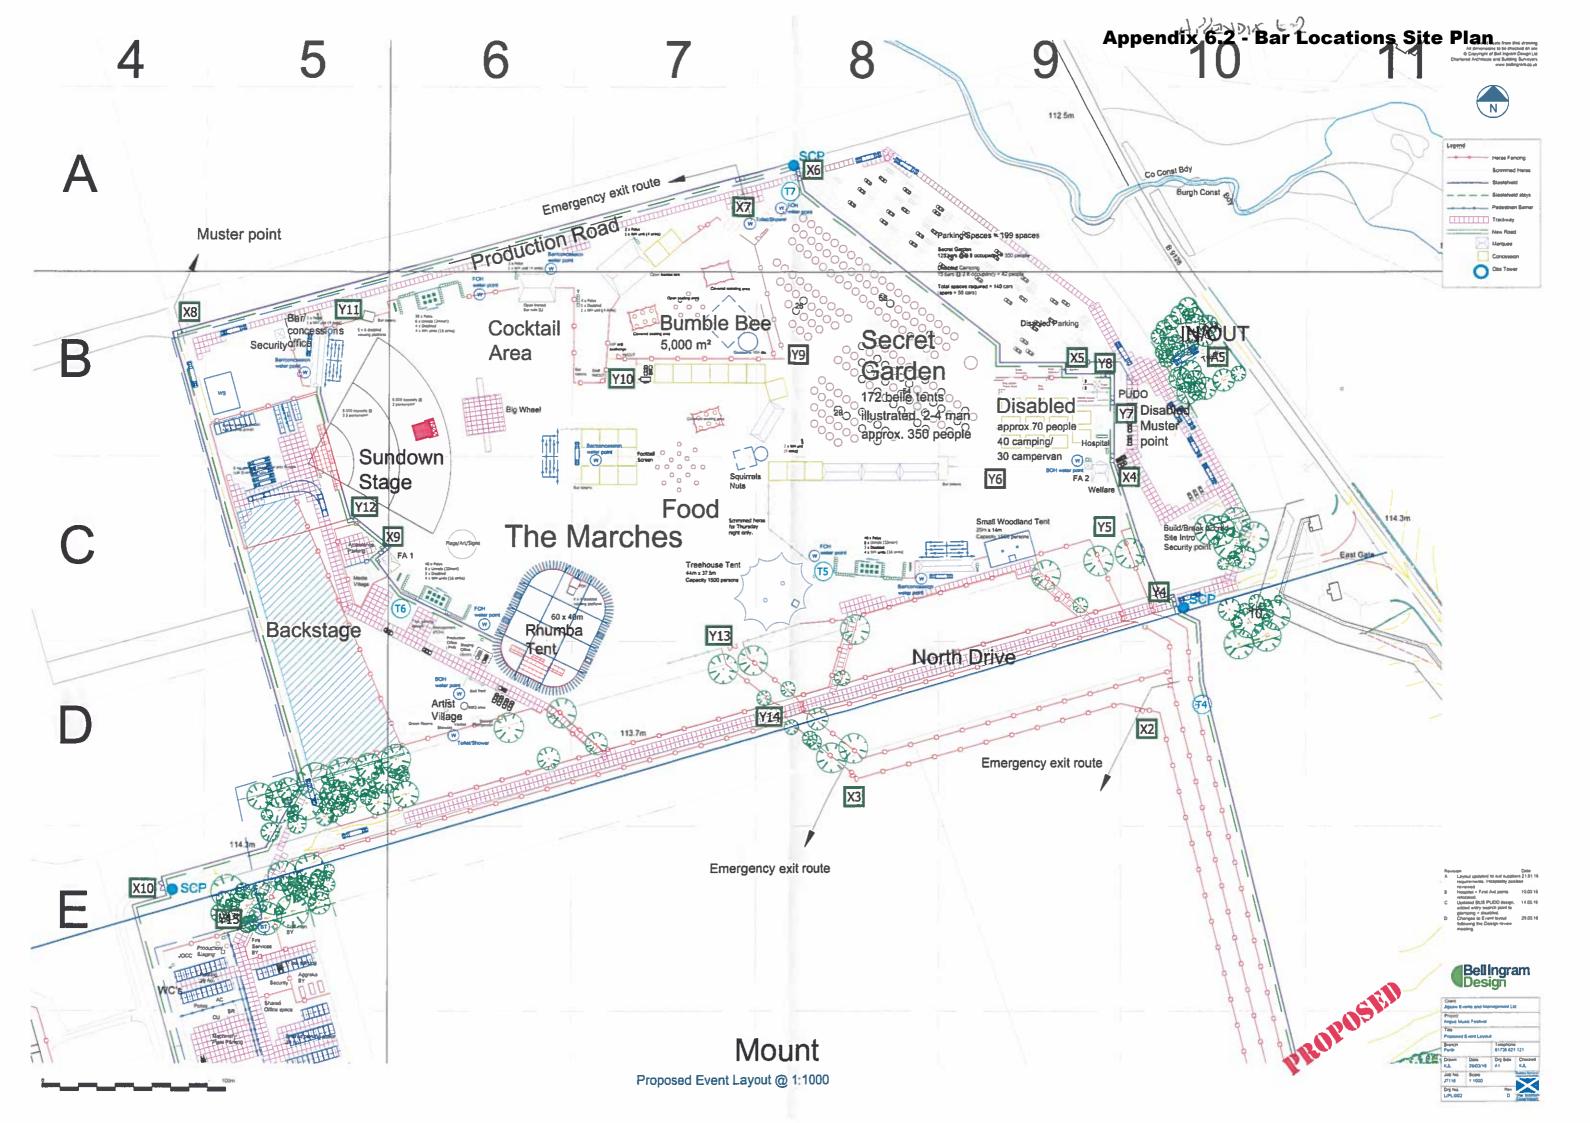

Bar locations are shown on the site plans submitted with the relevant licences (see Site Plan appendix 6.2).

NOTE – a full list of access points, grid references and access references is available in Appendix 2 of this plan (or Appendix 3 in the main list of appendices, which accompanies all plans).

The site plan (Appendix 6.1 in the main list of appendices, which accompanies all plans) will show the following:

- Access/Egress Points (including emergency exits)
- " Location of additional toilets and public catering facilities
- Location of stages
- Welfare position

- Fire Points
- # First Aid posts
- Event Control
- Meeting Point
- " Disabled Persons' facilities