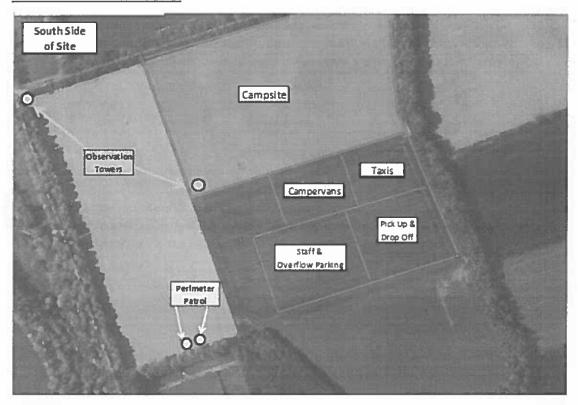

#### **Campsites:**

Alcohol in plastic containers and cans will be permitted into the campsites for personal consumption. No alcohol may be taken from the campsites into the main arena. No alcohol may be taken from the main arena into the campsites. Glass containers will not be allowed anywhere on the festival site.

Experienced and well trained (including alcohol and substance abuse awareness trained specialists) security patrols dedicated to the campsites will monitor activity and behaviour within their respective campsites.

The 24-hour campsite security team comprises 19 staff, reporting to the Head of Security and Deputy Head of Security, and consists of the following personnel:

- Campsite Security Manager
- Campsite Security Supervisors (SIA x 2)
- Main Campsite Patrol (SIA x 4)
- Campervan Patrol (SIA x 2)
- Secret Garden (glamping) Patrol (SIA x 2)
- Disabled Camping Patrol (SIA x 2)
- Campsite Entertainment Additional Security (x 2)
- Public Information Stewards (x 4 Safety Stewards)