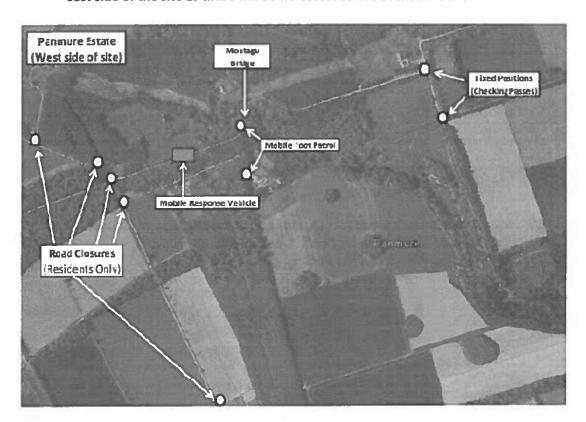

## **Unauthorised Access - South Drive**

Should any driver ignore the signage and presence of the traffic managers at the

south drive access to Panmure Estate (Den House, Garden House & Gatehouse/lodge access only) and enter the south drive they will be stopped at a red light, engaged by personnel at that point, and when safe to do so, will be directed to the turning point adjacent to the Gatehouse/lodge, to turn and leave the site. This traffic procedure will be under traffic control to avoid vehicular conflict and will also be under the supervision of traffic managers and security personnel in this area. The route described does not permit the potential for conflict between vehicles or pedestrians as unauthorised vehicles will not be permitted access beyond the steelshield perimeter fencing and the turning point is outside of the perimeter.

## Unauthorised Access - West

Should any driver ignore the signage and presence of the security personnel deterrent at the entrances from the west of Panmure Estate and enter the roads/tracks they will be informed by security personnel that access is for residents only, that there is no entry to the event or parking at this side of the estate. They will be asked to safely turn around, leave the estate and to follow the event signage to the authorised entry points. Should it be required, the mobile patrol will be summoned by the static security point to escort the driver to a safe point to turn within the estate and to escort them to the exit.

## **Emergency Service Access and Egress**

The Emergency service RVP's and access routes are detailed in the Traffic Management and Contingency Plans and within the Traffic Management Appendices.