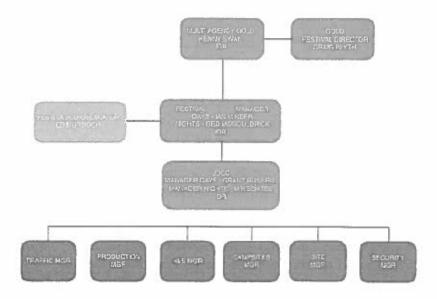

#### 6. SecuriGroup Command and Control Structure

#### Management Structure - Gold Silver and Bronze

#### **Outline of Structure**

This plan uses the commonly understood Gold, Silver and Bronze management status.Gold, Silver and Bronze response levels indicate the management response levels of an incident. Escalating to a higher level of management does not negate the need for the lower levels. Operational, Tactical and Strategic management directly equates to Bronze, Silver and Gold respectively.

#### **Overall Event Command Structure**

The SecuriGroup Head of Security will be included in the overall event Command Structure as a Bronze. This Structure will then dovetail down into the SecuriGroup Command Structure in which the Head of Security will operate at Gold level — for Security and Stewarding purposes.

The main Event management Command Structure and how SecuriGroup fit into that overall command structure is outlined below.

#### SecuriGroup Management Roles

Below is a summary of the SecuriGroup personnel who will be responsible for the safe running of the festival in their designated area

Head Of Security: Chris Callaghan - Gold