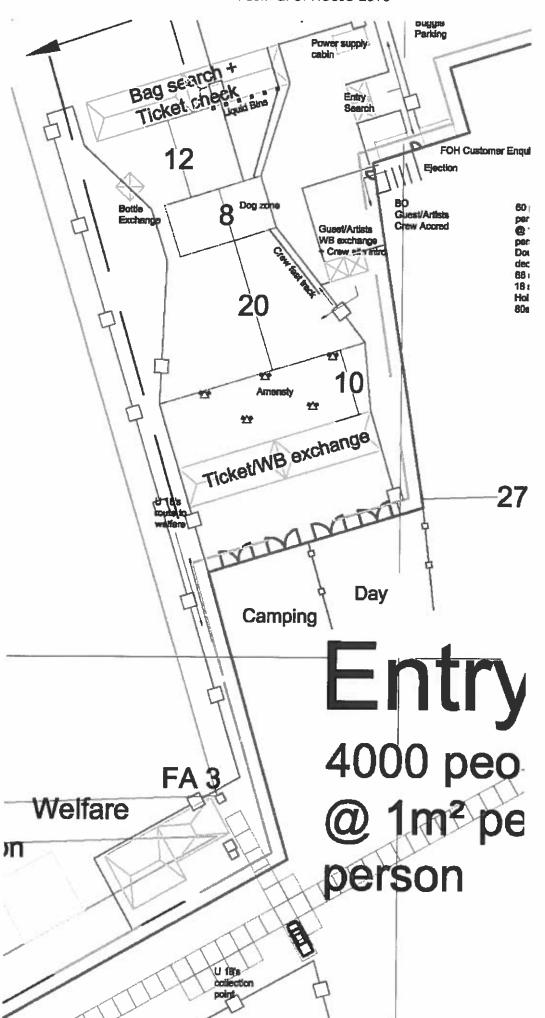

#### **Event Site**

The site for the festival is at Panmure Estate. The main festival area will be accessible To customers by two gates: the Main Day Gate and Gate 2 at the Secret Garden/Disabled Camping access.

NOTE – a full list of access points, grid references and access references is available in Appendix 2 of this plan (or Appendix 3 in the main list of appendices, which accompanies all plans).

The site plan (Appendix 6.1 in the main list of appendices, which accompanies all plans) will show the following:

- Access/Egress Points (including emergency exits)
- " Location of additional toilets and public catering facilities
- Location of stages
- Welfare position

- Fire Points
- # First Aid posts
- Event Control
- Meeting Point
- " Disabled Persons' facilities

#### **Public Access**

Central to the event arrangements is the fact that the majority of general public initial access to the event will be via the event entry system that will be split into 3 means of entry.

#### These are:

- " Campsite Entry.
- Arena Day Entry.
- Staff Entry.

Initial ticket checking, verification and security searches the public will be carried out at these locations.

There will be an additional separate entry point at the north east entrance which will encompass VIP camping & disabled persons.