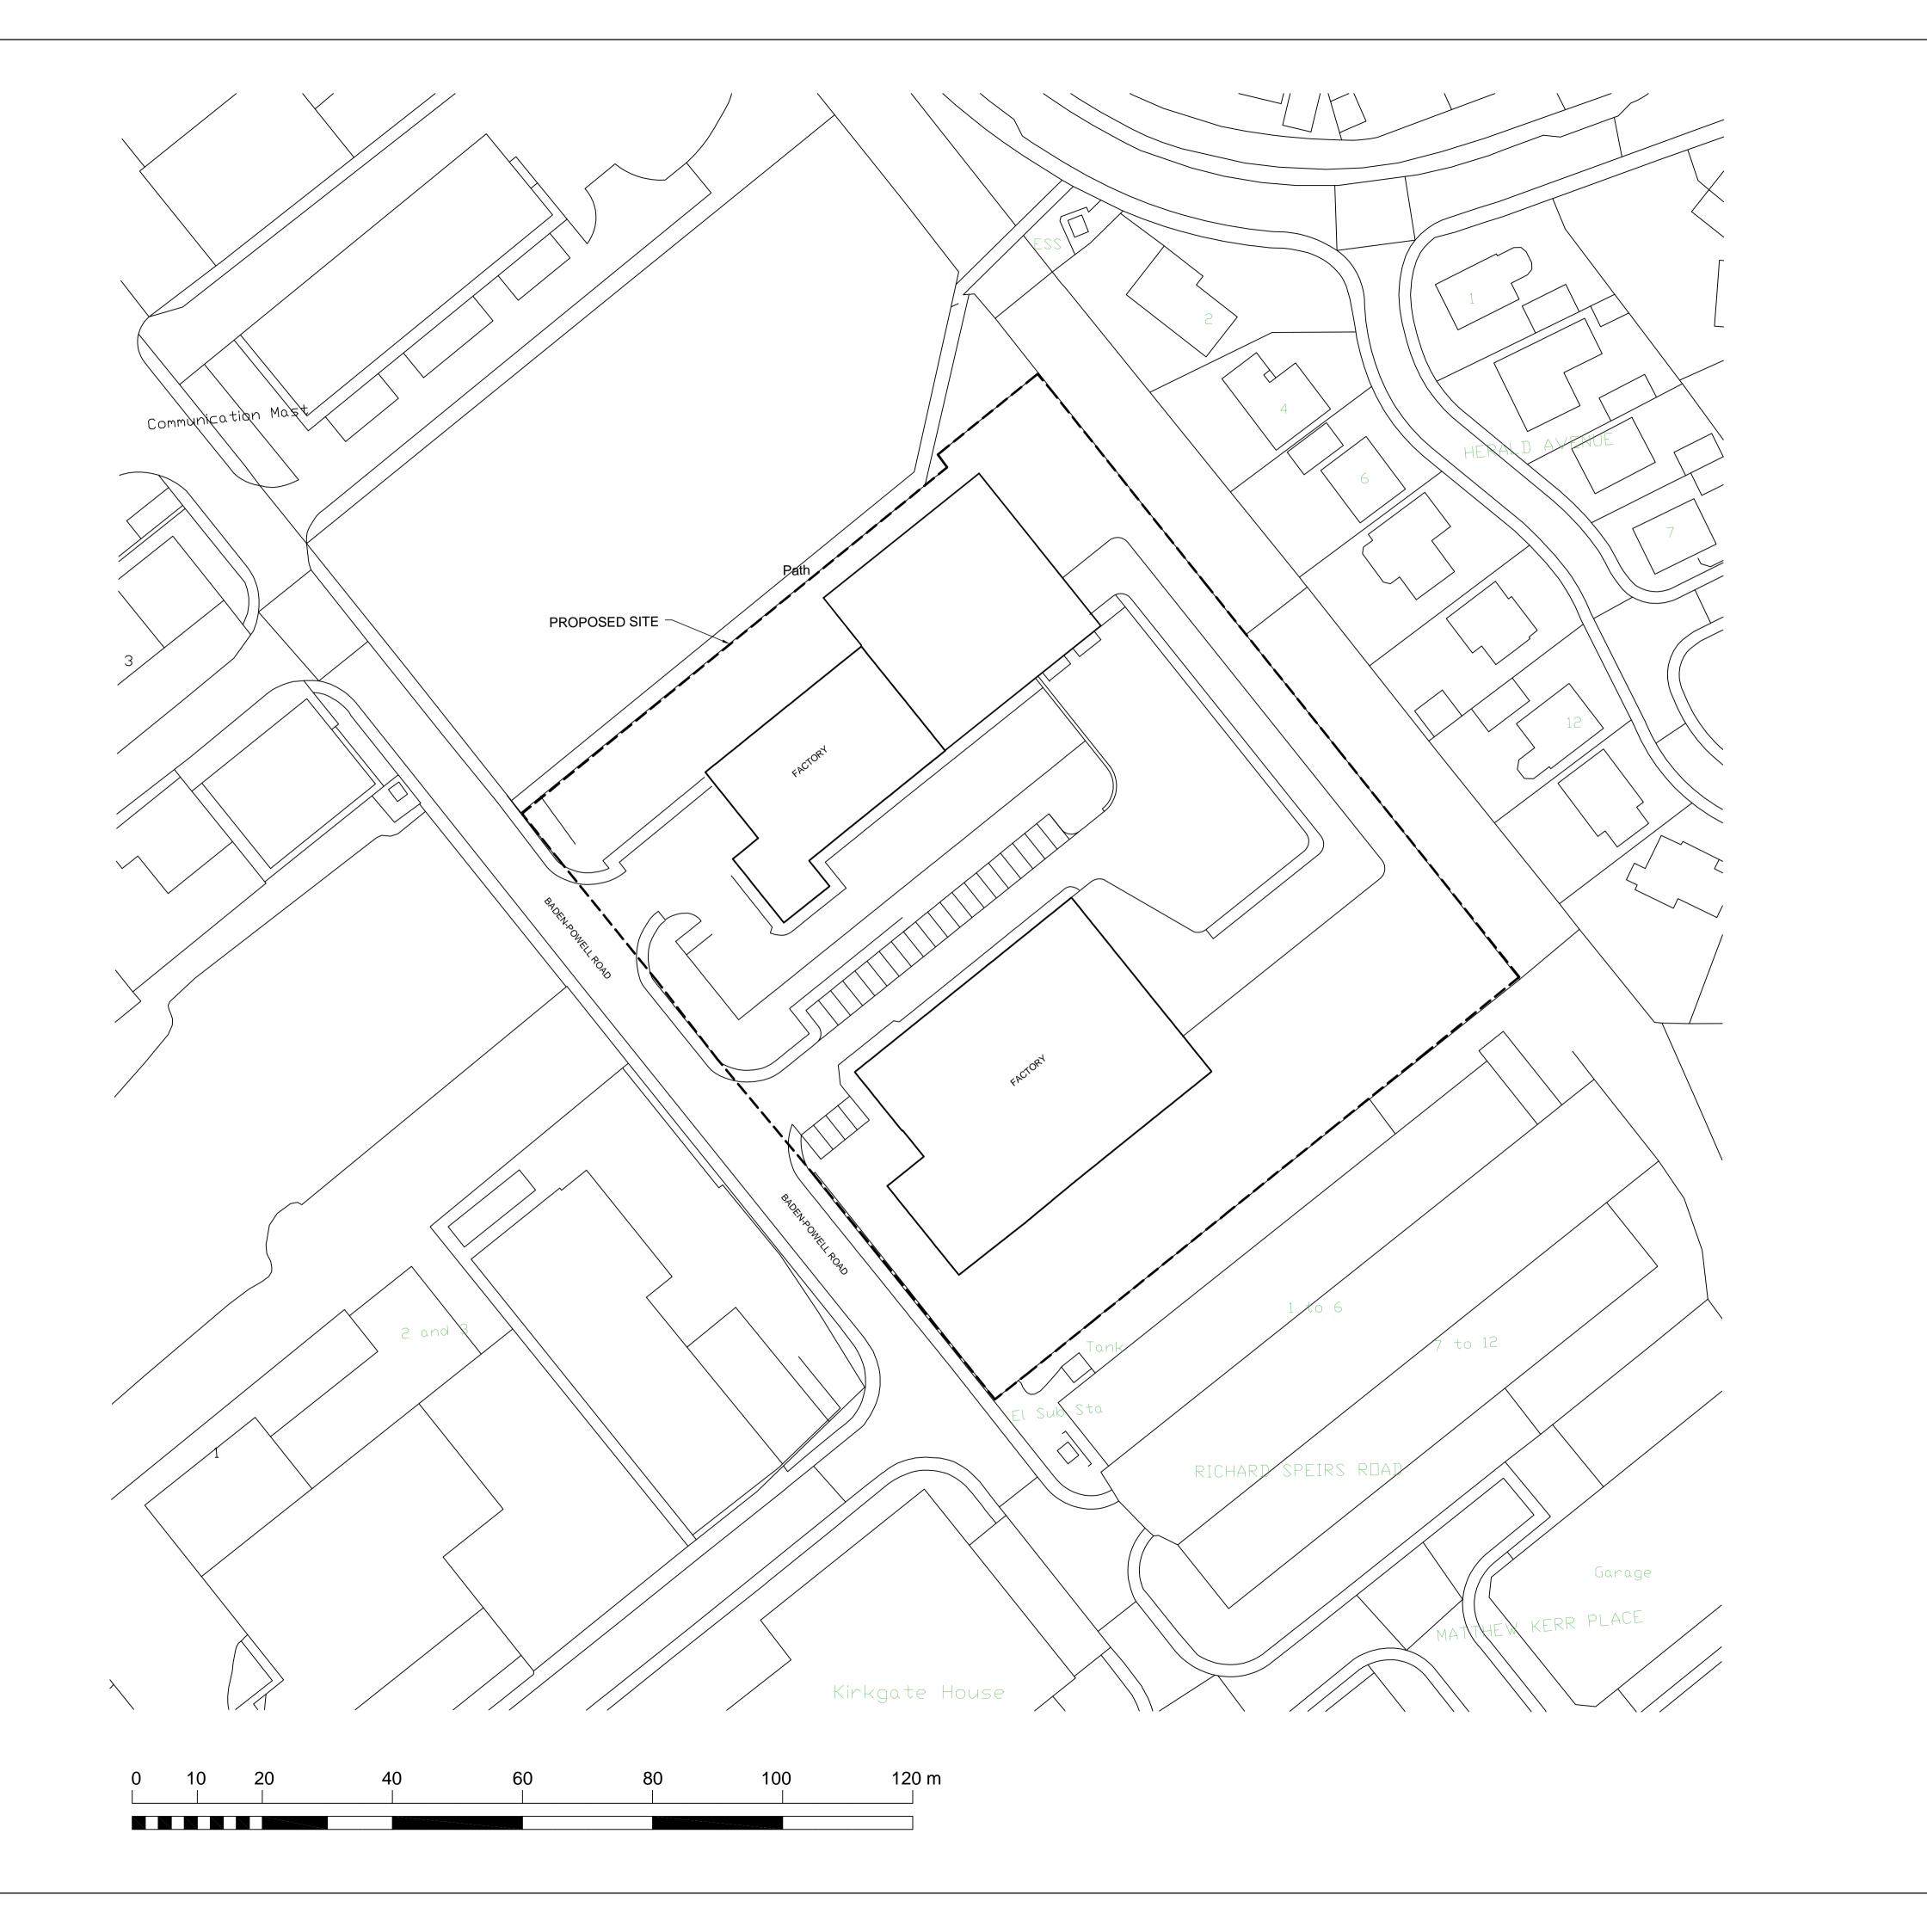

## FOR PLANNING PURPOSES

| Description | Date | Initials | Chkd |
|-------------|------|----------|------|

MPS ARBROATH

Project

PROPOSED EXTENSION MPS ARBROATH BADEN POWELL ROAD

Drawing Title

**BLOCK PLAN** 

Nasmyth Building · Scottish Enterprise Technology Park

Nasmyth Avenue · East Kilbride G75 0QR

t 01355 272611 f 01355 272909 e admin@grossarts.co.uk

Scale 1:500 @ A1 Date 28.07.2015