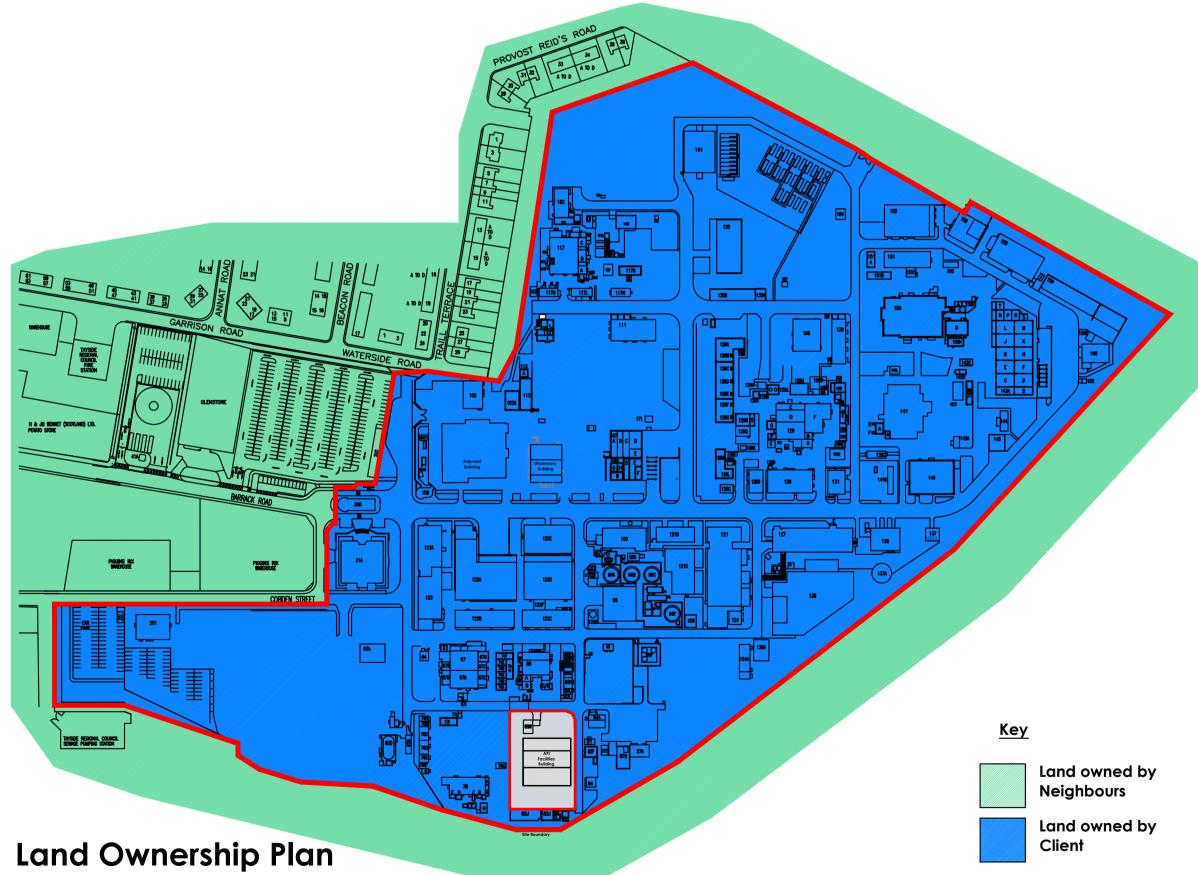

| REVISION         | DATE                                       | NOTES                                                    |                                            |          |
|------------------|--------------------------------------------|----------------------------------------------------------|--------------------------------------------|----------|
|                  |                                            |                                                          |                                            |          |
|                  |                                            |                                                          |                                            |          |
|                  |                                            |                                                          |                                            |          |
|                  |                                            |                                                          |                                            |          |
|                  |                                            |                                                          |                                            |          |
| CLIENT           |                                            |                                                          |                                            |          |
|                  | GSK P                                      | LC                                                       |                                            |          |
|                  |                                            |                                                          |                                            |          |
|                  |                                            |                                                          |                                            |          |
| ADDRESS          | Cobo                                       | len Street                                               |                                            |          |
| ADDRESS          |                                            | len Street<br>ose, Ang                                   |                                            |          |
| ADDRESS          |                                            | ose, Ang                                                 |                                            |          |
|                  | Montr<br>DD10                              | ose, Ang<br>8EA                                          |                                            |          |
|                  | Montr<br>DD10<br>(GSK),<br>Land            | rose, Ang<br>8EA<br>API Facilit<br>Ownershi              | ies Building -<br>p Plan,                  |          |
|                  | Montr<br>DD10<br>(GSK),<br>Land            | rose, Ang<br>8EA<br>API Facilit                          | ies Building -<br>p Plan,                  |          |
| ADDRESS<br>TITLE | Montr<br>DD10<br>(GSK),<br>Land            | rose, Ang<br>8EA<br>API Facilit<br>Ownershi<br>an & Site | ies Building -<br>p Plan,                  | DRAWN BY |
| TITLE            | Montr<br>DD10<br>(GSK),<br>Land<br>Site Pl | rose, Ang<br>8EA<br>API Facilit<br>Ownershi<br>an & Site | us,<br>ies Building -<br>p Plan,<br>Layout | DRAWN BY |