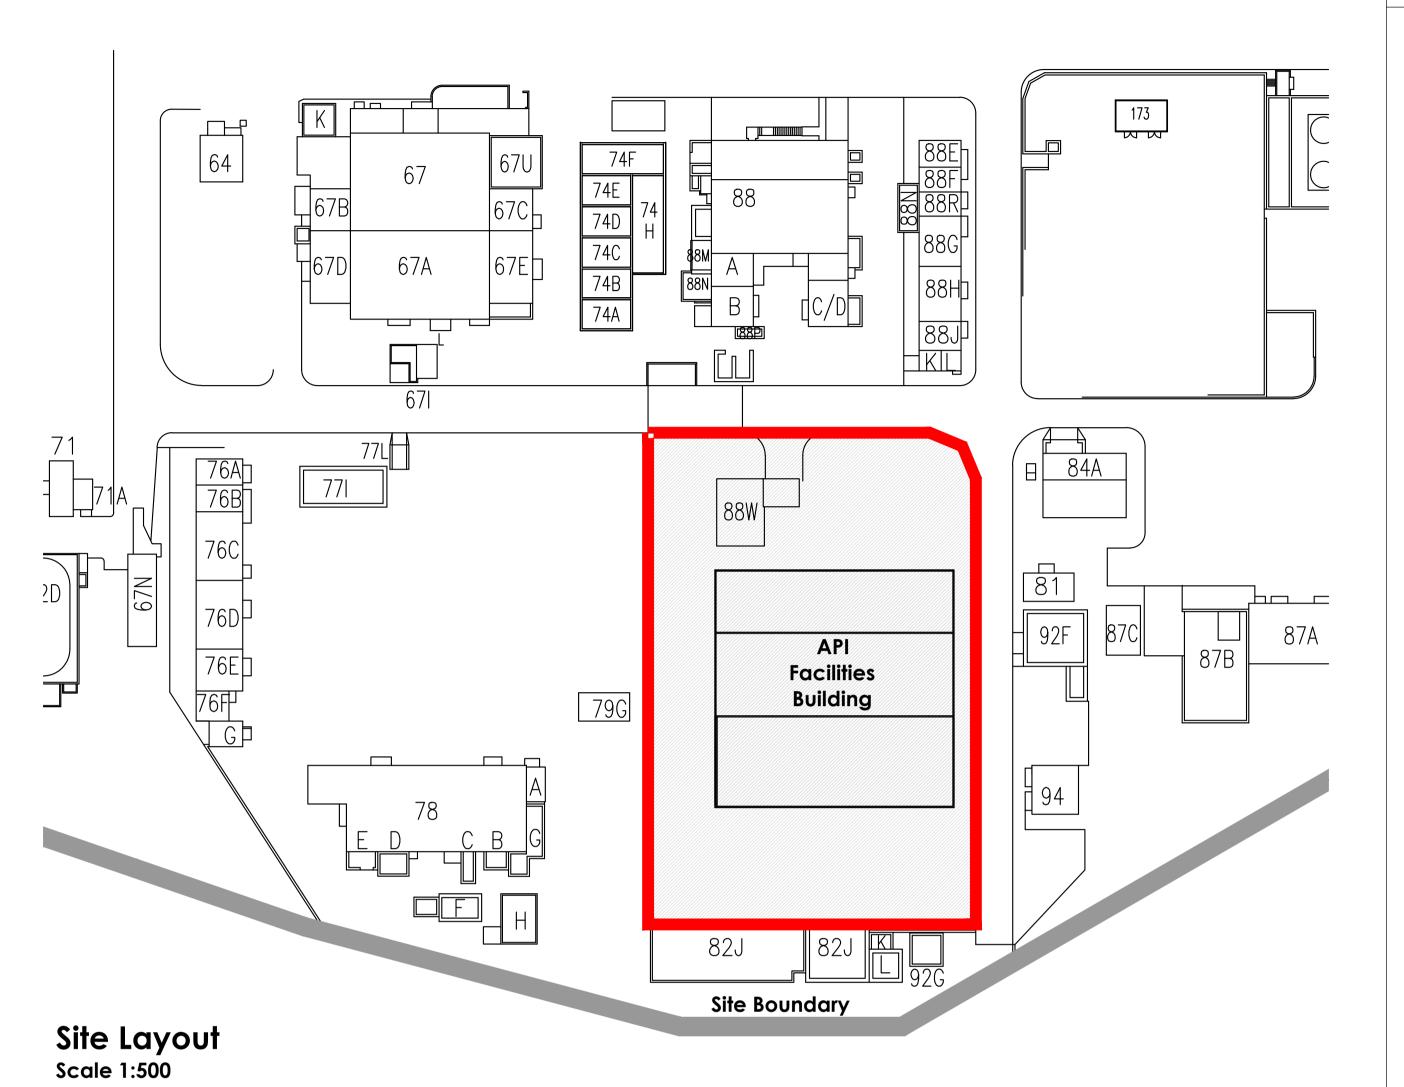

| REVISION         | DATE                                       | NOTES                                                    |                                            |          |
|------------------|--------------------------------------------|----------------------------------------------------------|--------------------------------------------|----------|
|                  |                                            |                                                          |                                            |          |
|                  |                                            |                                                          |                                            |          |
|                  |                                            |                                                          |                                            |          |
|                  |                                            |                                                          |                                            |          |
|                  |                                            |                                                          |                                            |          |
| CLIENT           |                                            |                                                          |                                            |          |
|                  | GSK P                                      | LC                                                       |                                            |          |
|                  |                                            |                                                          |                                            |          |
|                  |                                            |                                                          |                                            |          |
| ADDRESS          | Cobo                                       | len Street                                               |                                            |          |
| ADDRESS          |                                            | len Street<br>ose, Ang                                   |                                            |          |
| ADDRESS          |                                            | ose, Ang                                                 |                                            |          |
|                  | Montr<br>DD10                              | ose, Ang<br>8EA                                          |                                            |          |
|                  | Montr<br>DD10<br>(GSK),<br>Land            | rose, Ang<br>8EA<br>API Facilit<br>Ownershi              | ies Building -<br>p Plan,                  |          |
|                  | Montr<br>DD10<br>(GSK),<br>Land            | rose, Ang<br>8EA<br>API Facilit                          | ies Building -<br>p Plan,                  |          |
| ADDRESS<br>TITLE | Montr<br>DD10<br>(GSK),<br>Land            | rose, Ang<br>8EA<br>API Facilit<br>Ownershi<br>an & Site | ies Building -<br>p Plan,                  | DRAWN BY |
| TITLE            | Montr<br>DD10<br>(GSK),<br>Land<br>Site Pl | rose, Ang<br>8EA<br>API Facilit<br>Ownershi<br>an & Site | us,<br>ies Building -<br>p Plan,<br>Layout | DRAWN BY |