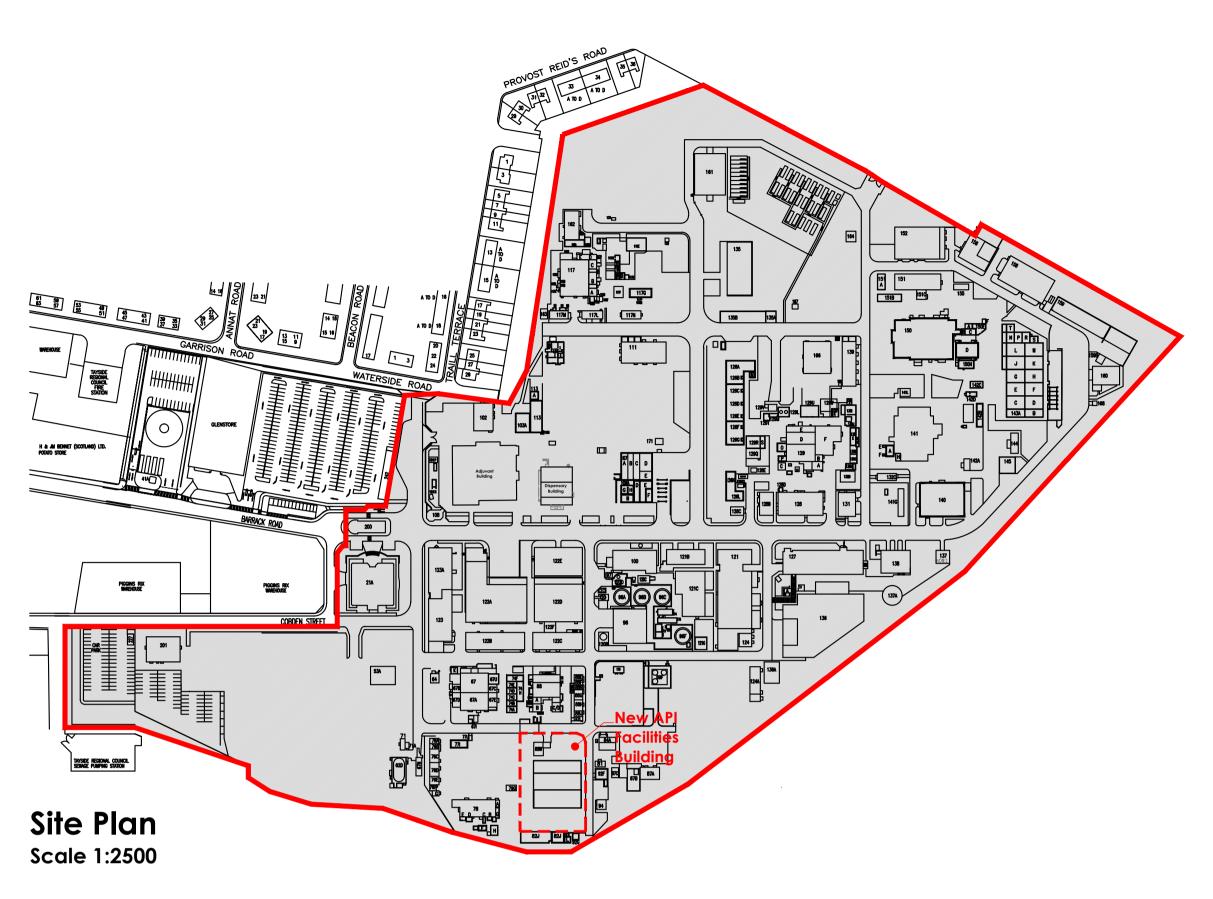

Scale 1:2500

SPECIFICATION

This drawing is not suitable for construction purposes.

No liability will be accepted for any omission should the drawing be used for constructional purposes.

Do not scale this drawing.

| REVISION         | DATE                                       | NOTES                                                    |                                            |          |
|------------------|--------------------------------------------|----------------------------------------------------------|--------------------------------------------|----------|
|                  |                                            |                                                          |                                            |          |
|                  |                                            |                                                          |                                            |          |
|                  |                                            |                                                          |                                            |          |
|                  |                                            |                                                          |                                            |          |
|                  |                                            |                                                          |                                            |          |
| CLIENT           |                                            |                                                          |                                            |          |
|                  | GSK P                                      | LC                                                       |                                            |          |
|                  |                                            |                                                          |                                            |          |
|                  |                                            |                                                          |                                            |          |
| ADDRESS          | Cobo                                       | len Street                                               |                                            |          |
| ADDRESS          |                                            | len Street<br>ose, Ang                                   |                                            |          |
| ADDRESS          |                                            | ose, Ang                                                 |                                            |          |
|                  | Montr<br>DD10                              | ose, Ang<br>8EA                                          |                                            |          |
|                  | Montr<br>DD10<br>(GSK),<br>Land            | rose, Ang<br>8EA<br>API Facilit<br>Ownershi              | ies Building -<br>p Plan,                  |          |
|                  | Montr<br>DD10<br>(GSK),<br>Land            | rose, Ang<br>8EA<br>API Facilit                          | ies Building -<br>p Plan,                  |          |
| ADDRESS<br>TITLE | Montr<br>DD10<br>(GSK),<br>Land            | rose, Ang<br>8EA<br>API Facilit<br>Ownershi<br>an & Site | ies Building -<br>p Plan,                  | DRAWN BY |
| TITLE            | Montr<br>DD10<br>(GSK),<br>Land<br>Site Pl | rose, Ang<br>8EA<br>API Facilit<br>Ownershi<br>an & Site | us,<br>ies Building -<br>p Plan,<br>Layout | DRAWN BY |