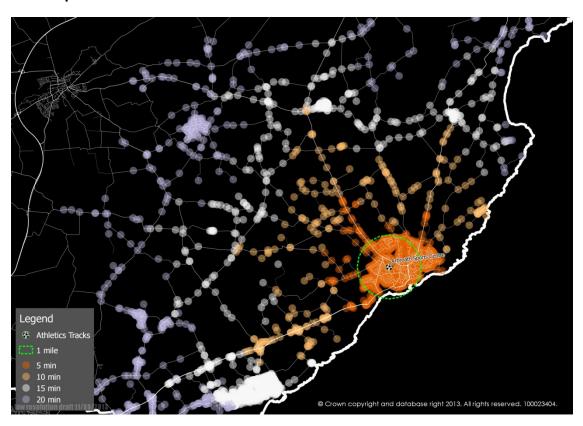

ches
- 5I Map Picture Artificial Turf Pitches
- 5J Map Picture Artificial Turf Pitches Costs
- 5K Map Picture Bowls
- 5L Map Picture Tennis Courts
- 5M Map Picture Athletics Tracks

# 5A - Map Picture Access to Pitch Labels All



5B - Map Picture Access to Pitches Arbroath



### **5C - Map Picture Access to Pitches Brechin**



5D - Map Picture Access to Pitches Forfar and Kirremuir



### **5E - Map Picture Access to Monifeith**



**5F - Map Picture Access to Montrose** 



5G - Map Picture 7 - a- side Football Pitches



5H - Map Picture 11 - a - side Football Pitches



### 5I - Map Picture Artificial Turf Pitches



### 5J - Map Picture Artificial Turf Pitches - Access



**5K - Map Picture Bowls** 



## **5L - Map Picture Tennis Courts**



**5M - Map Picture Athletics Tracks**