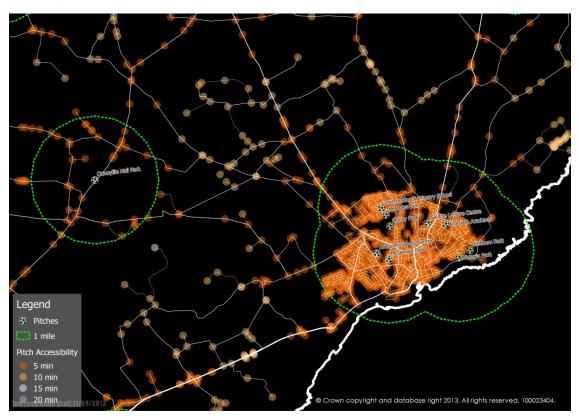

# 5A - Map Picture Access to Pitch Labels All

5B - Map Picture Access to Pitches Arbroath