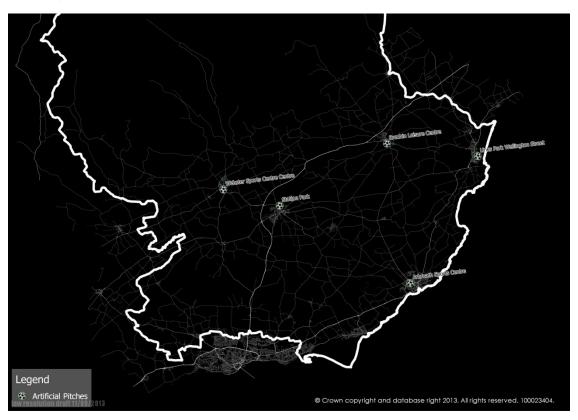

and Kirremuir
- 5E Map Picture Access to Monifeith
- 5F Map Picture Access to Montrose
- 5G Map Picture 7 a- side Football Pitches
- 5H Map Picture 11 a side Football Pitches
- 5I Map Picture Artificial Turf Pitches
- 5J Map Picture Artificial Turf Pitches Costs
- 5K Map Picture Bowls
- 5L Map Picture Tennis Courts
- 5M Map Picture Athletics Tracks

# 5A - Map Picture Access to Pitch Labels All



5B - Map Picture Access to Pitches Arbroath



### **5C - Map Picture Access to Pitches Brechin**



5D - Map Picture Access to Pitches Forfar and Kirremuir



### **5E - Map Picture Access to Monifeith**



**5F - Map Picture Access to Montrose** 



5G - Map Picture 7 - a- side Football Pitches



5H - Map Picture 11 - a - side Football Pitches



### 5I - Map Picture Artificial Turf Pitches



### 5J - Map Picture Artificial Turf Pitches - Access



**5K - Map Picture Bowls** 



## **5L - Map Picture Tennis Courts**



**5M - Map Picture Athletics Tracks**