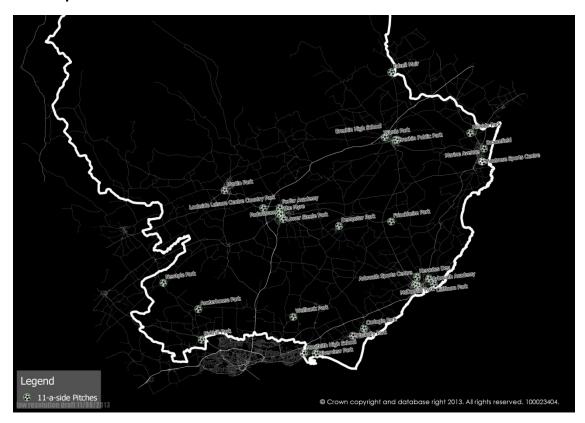

### **5E - Map Picture Access to Monifeith**

**5F - Map Picture Access to Montrose** 

5G - Map Picture 7 - a- side Football Pitches

5H - Map Picture 11 - a - side Football Pitches