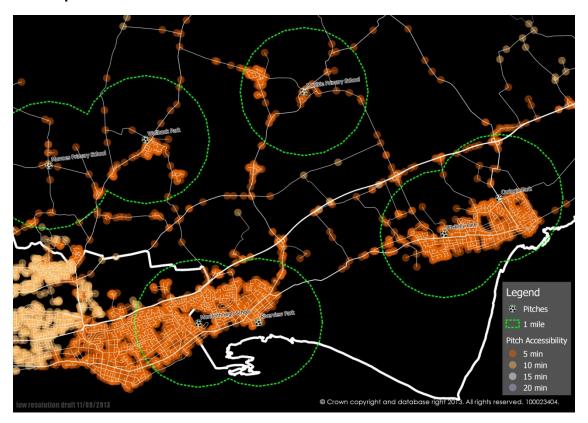

# 5A - Map Picture Access to Pitch Labels All

5B - Map Picture Access to Pitches Arbroath