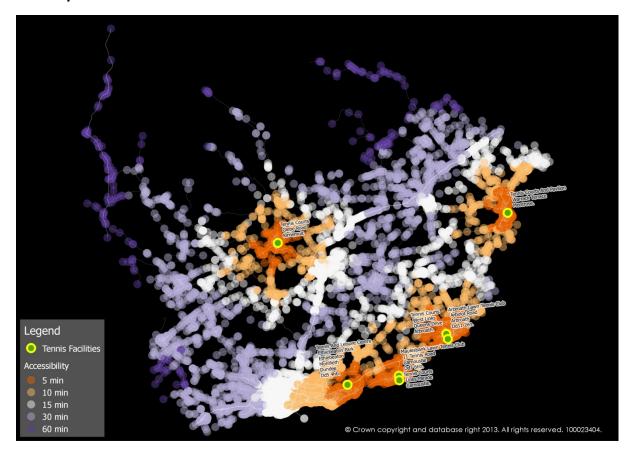

es
- 5H Map Picture 11 a side Football Pitches
- 5I Map Picture Artificial Turf Pitches
- 5J Map Picture Artificial Turf Pitches Costs
- 5K Map Picture Bowls
- 5L Map Picture Tennis Courts
- 5M Map Picture Athletics Tracks

# 5A - Map Picture Access to Pitch Labels All



5B - Map Picture Access to Pitches Arbroath



### **5C - Map Picture Access to Pitches Brechin**



5D - Map Picture Access to Pitches Forfar and Kirremuir



### **5E - Map Picture Access to Monifeith**



**5F - Map Picture Access to Montrose** 



5G - Map Picture 7 - a- side Football Pitches



5H - Map Picture 11 - a - side Football Pitches



### 5I - Map Picture Artificial Turf Pitches



### 5J - Map Picture Artificial Turf Pitches - Access



**5K - Map Picture Bowls** 



## **5L - Map Picture Tennis Courts**



**5M - Map Picture Athletics Tracks**