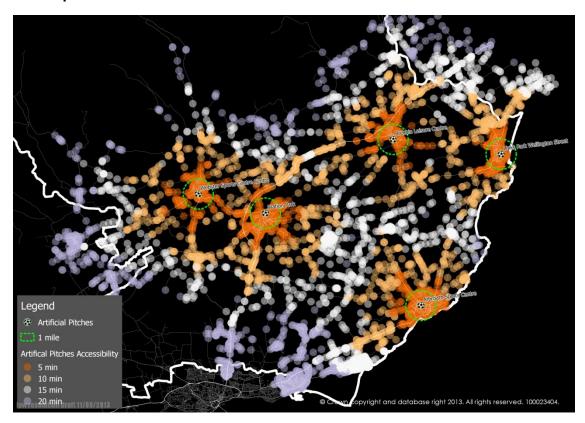

### 5J - Map Picture Artificial Turf Pitches - Access

**5K - Map Picture Bowls** 