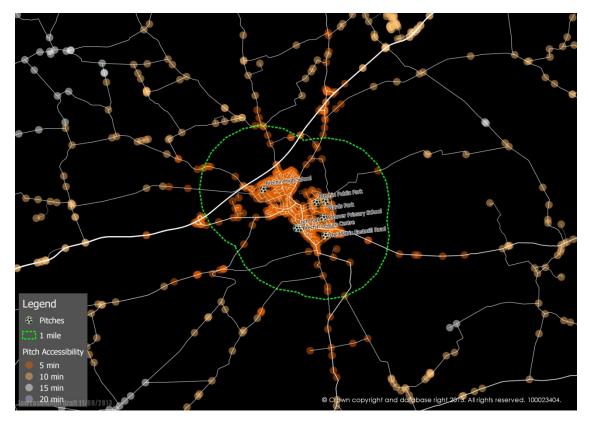

### **5C - Map Picture Access to Pitches Brechin**

5D - Map Picture Access to Pitches Forfar and Kirremuir