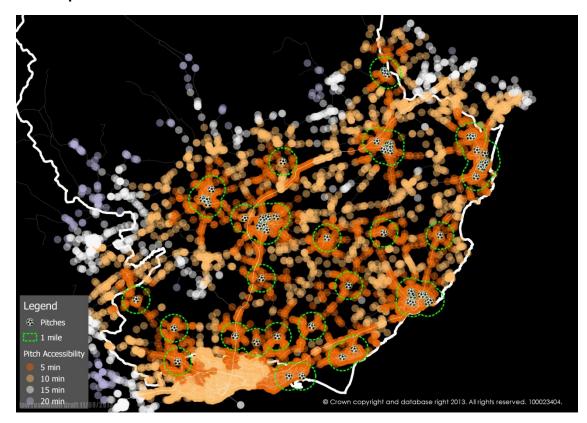

# 5A - Map Picture Access to Pitch Labels All

5B - Map Picture Access to Pitches Arbroath