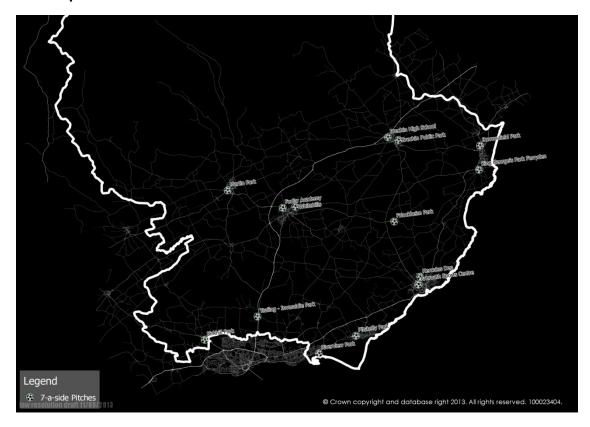

### **5E - Map Picture Access to Monifeith**

**5F - Map Picture Access to Montrose** 

5G - Map Picture 7 - a- side Football Pitches

5H - Map Picture 11 - a - side Football Pitches