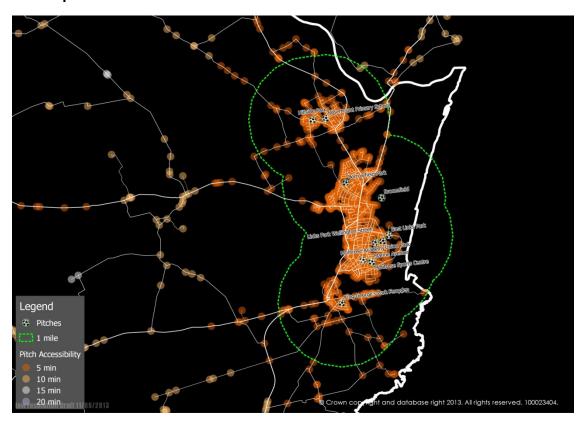

### **5E - Map Picture Access to Monifeith**

**5F - Map Picture Access to Montrose** 

5G - Map Picture 7 - a- side Football Pitches

5H - Map Picture 11 - a - side Football Pitches