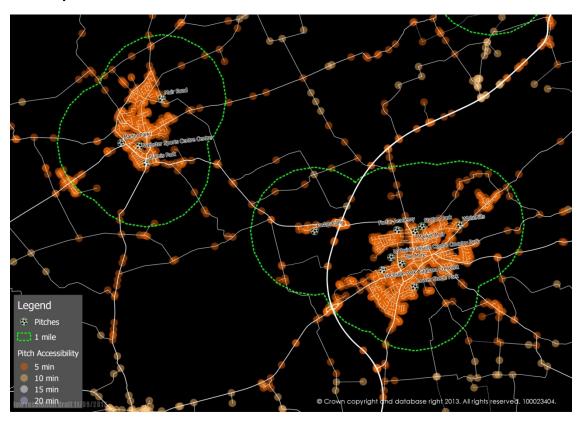

### **5E - Map Picture Access to Monifeith**

**5F - Map Picture Access to Montrose** 

5G - Map Picture 7 - a- side Football Pitches

5H - Map Picture 11 - a - side Football Pitches