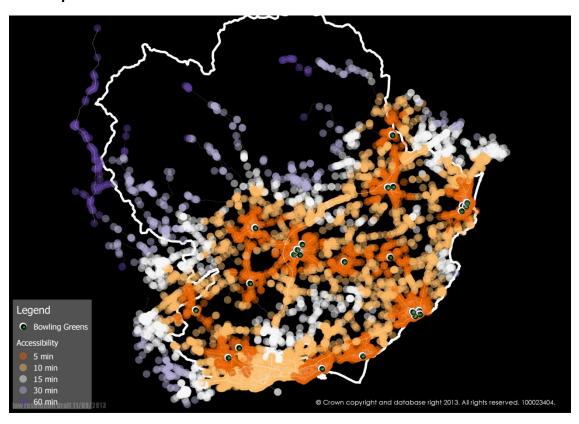

### 5J - Map Picture Artificial Turf Pitches - Access

**5K - Map Picture Bowls** 