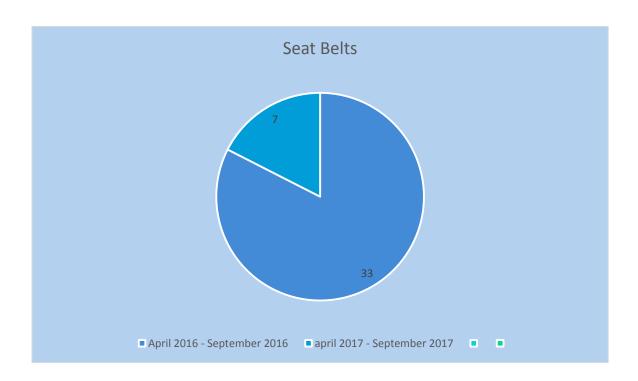

|    | Road Safety & Road Crir | ne                           |                              |         |             |
|----|-------------------------|------------------------------|------------------------------|---------|-------------|
|    |                         | Apr<br>2017 -<br>Sep<br>2017 | Apr<br>2016 -<br>Sep<br>2016 | Victims | %<br>Change |
| 36 | Dangerous driving       | 39                           | 39                           |         | 0.0%        |
| 37 | Speeding                | 1,245                        | 969                          |         | 28.5%       |
| 38 | Disqualified driving    | 17                           | 18                           |         | -5.6%       |
| 39 | Driving Licence         | 97                           | 141                          |         | -31.2%      |
| 40 | Insurance               | 211                          | 234                          |         | -9.8%       |
| 41 | Seat Belts              | 7                            | 33                           |         | -78.8%      |
| 42 | Mobile Phone            | 7                            | 45                           |         | -84.4%      |