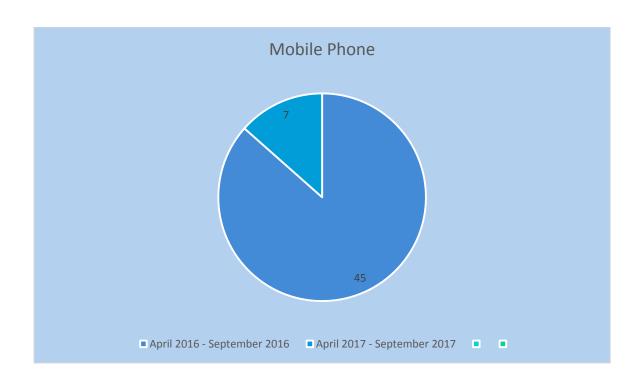

|    | Road Safety & Road Crir | ne                           |                              |         |             |
|----|-------------------------|------------------------------|------------------------------|---------|-------------|
|    |                         | Apr<br>2017 -<br>Sep<br>2017 | Apr<br>2016 -<br>Sep<br>2016 | Victims | %<br>Change |
| 36 | Dangerous driving       | 39                           | 39                           |         | 0.0%        |
| 37 | Speeding                | 1,245                        | 969                          |         | 28.5%       |
| 38 | Disqualified driving    | 17                           | 18                           |         | -5.6%       |
| 39 | Driving Licence         | 97                           | 141                          |         | -31.2%      |
| 40 | Insurance               | 211                          | 234                          |         | -9.8%       |
| 41 | Seat Belts              | 7                            | 33                           |         | -78.8%      |
| 42 | Mobile Phone            | 7                            | 45                           |         | -84.4%      |