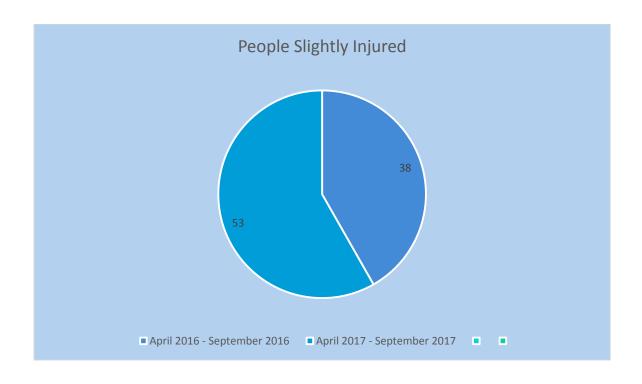

| Road Traffic Casualty Stati          | stics                        |                              |            |             |
|--------------------------------------|------------------------------|------------------------------|------------|-------------|
|                                      | Apr<br>2017 -<br>Sep<br>2017 | Apr<br>2016 -<br>Sep<br>2016 | Victims    | %<br>Change |
| People Killed                        | 8                            | 4                            | 4 more     | 100.0%      |
| People Seriously injured             | 21                           | 18                           | 3 more     | 16.7%       |
| People Slightly Injured              | 53                           | 38                           | 15<br>more | 39.5%       |
|                                      |                              |                              |            |             |
| Children (aged<16) Killed            | 0                            | 0                            | None       | -           |
| Children (aged<16) Seriously Injured | 3                            | 1                            | 2 more     | 200.0%      |
|                                      |                              |                              |            |             |