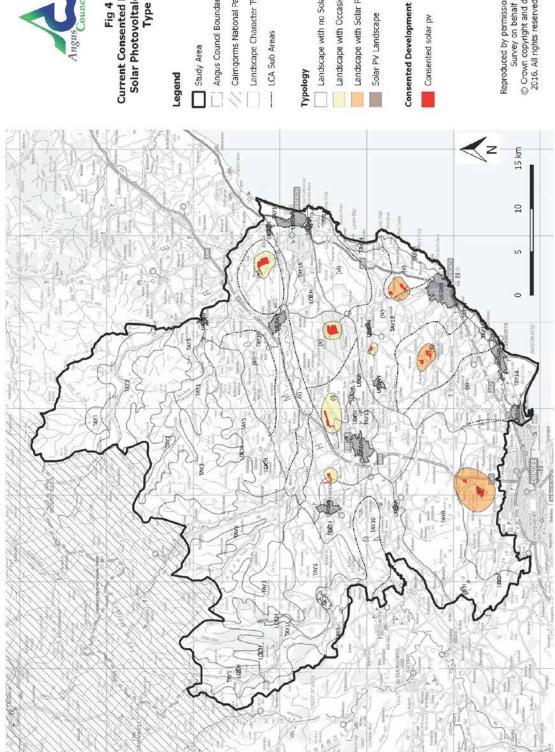

Fig 4
Current Consented Development:
Solar Photovoltaic Landscape

Angus Council Boundary

Caimgorms National Park

Landscape Character Type/Area Boundary

---- LCA Sub Areas

Landscape with no Solar PV

Landscape with Occasional SolarPV Landscape with Solar PV

Solar PV Landscape

Consented solar pv

Reproduced by permission of Ordnance Survey on behalf HMSO.
© Crown copyright and database rights 2016. All rights reserved. 100023404.