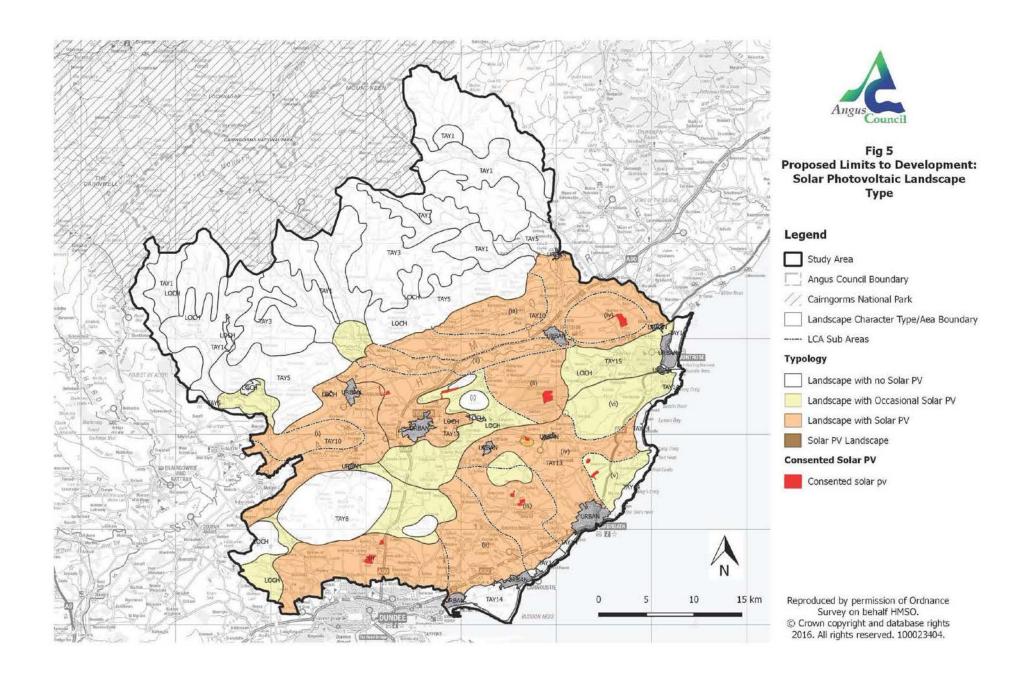

rea
- Angus Council Boundary
- // Caimgorms National Park
- Landscape Character Type/Area Boundary
- --- LCA Sub Areas

### **Landscape Capacity**

- High Capacity
- Medium Capacity
- Low Capacity
- No Capacity
- Urban

Reproduced by permission of Ordnance Survey on behalf HMSO.

© Crown copyright and database rights 2016. All rights reserved. 100023404.



Fig 4
Current Consented Development:
Solar Photovoltaic Landscape

Angus Council Boundary

Caimgorms National Park

Landscape Character Type/Area Boundary

---- LCA Sub Areas

Landscape with no Solar PV

Landscape with Occasional SolarPV Landscape with Solar PV

Solar PV Landscape

Consented solar pv

Reproduced by permission of Ordnance Survey on behalf HMSO.
© Crown copyright and database rights 2016. All rights reserved. 100023404.