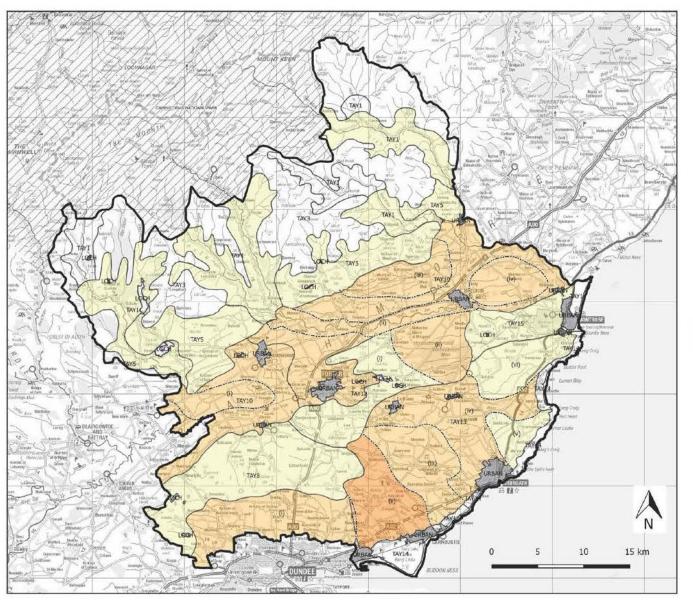

## Fig 3 Underlying Landscape Capacity by Landscape Character Types and Areas

# Legend

- Study Area
- Angus Council Boundary
- // Caimgorms National Park
- Landscape Character Type/Area Boundary
- --- LCA Sub Areas

### **Landscape Capacity**

- High Capacity
- Medium Capacity
- Low Capacity
- No Capacity
- Urban

Reproduced by permission of Ordnance Survey on behalf HMSO.

© Crown copyright and database rights 2016. All rights reserved. 100023404.