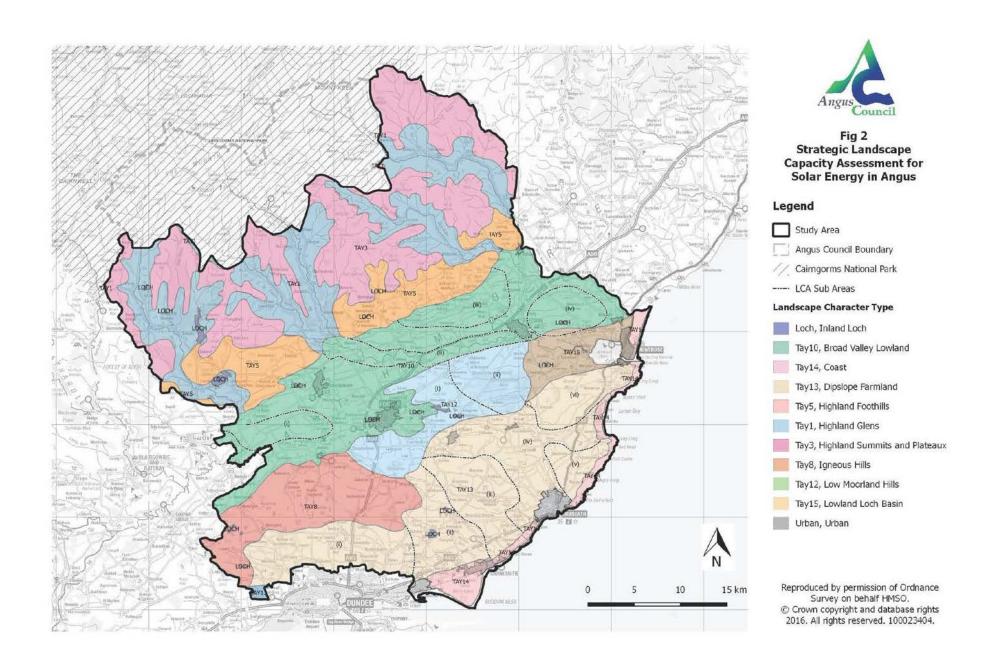

## Fig 3 Underlying Landscape Capacity by Landscape Character Types and Areas

# Legend

- Study Area
- Angus Council Boundary
- // Caimgorms National Park
- Landscape Character Type/Area Boundary
- --- LCA Sub Areas

### **Landscape Capacity**

- High Capacity
- Medium Capacity
- Low Capacity
- No Capacity
- Urban

Reproduced by permission of Ordnance Survey on behalf HMSO.

© Crown copyright and database rights 2016. All rights reserved. 100023404.



Fig 4
Current Consented Development:
Solar Photovoltaic Landscape

Angus Council Boundary

Caimgorms National Park

Landscape Character Type/Area Boundary

---- LCA Sub Areas

Landscape with no Solar PV

Landscape with Occasional SolarPV Landscape with Solar PV

Solar PV Landscape

Consented solar pv

Reproduced by permission of Ordna