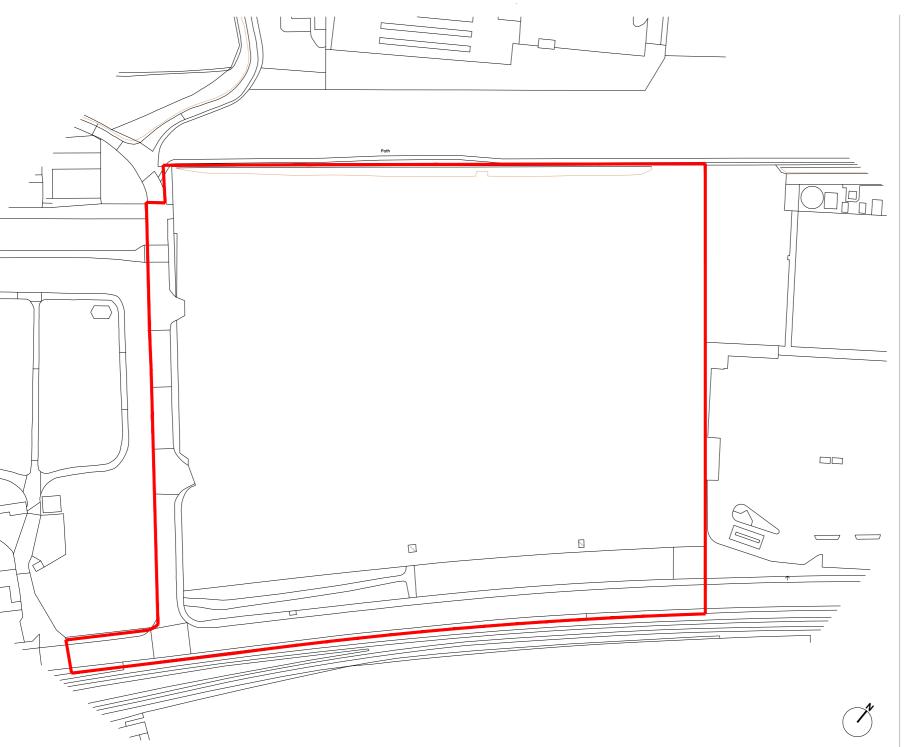

Revision A Red line boundary amended to suit 26.07.18 AE

1:500@A1 Pre-app

Drawn by 24.07.18 Date

Brackenbrae Investments Limited

Project Dundee Road, Arbroath

Drawing Description
Proposed Development Boundary