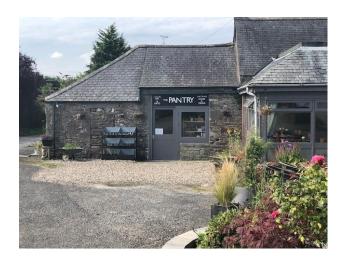

## Photo 5

This is the entrance to the proposed shop area. It is to the left of the main entrance to the restaurant area.

Bottles of alcohol are on display in the window.