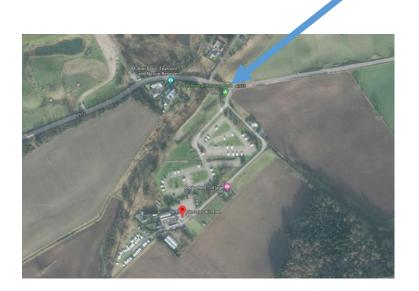

#### Photo 1

Arrow indicates entry road into the restaurant.

Red marker is location of restaurant.

I feel given the secluded nature of the area, noise emanating from the outdoor drinking area will not be a problem.