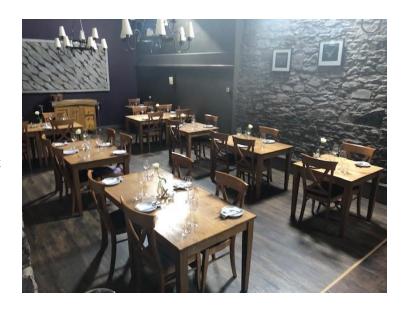

#### Photo 2

This is the former Mezzanine area. The Mezzanine has been removed and as can be seen is now a dining area on ground level only. Whilst the Mezzanine has been removed, the ground layout has remained the same.