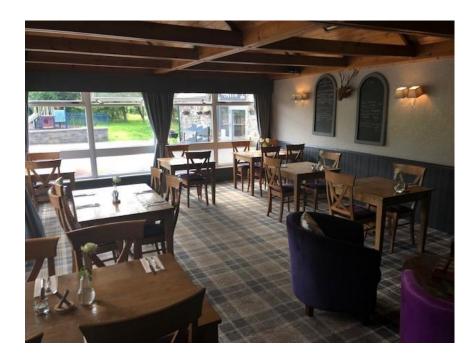

#### Photo 1

Arrow indicates entry road into the restaurant.

Red marker is location of restaurant.

I feel given the secluded nature of the area, noise emanating from the outdoor drinking area will not be a problem.

#### Photo 2

This is the former Mezzanine area. The Mezzanine has been removed and as can be seen is now a dining area on ground level only. Whilst the Mezzanine has been removed, the ground layout has remained the same.





# Photo 3

This is the proposed outdoor drinking area. It is marked as "outdoor seating area" on the layout plan.

# Photo 4

This is the café area as marked on the layout plan.





## Photo 5

This is the entrance to the proposed shop area. It is to the left of the main entrance to the restaurant area.

Bottles of alcohol are on display in the window.

## Photo 6

This is the shop area with the storage on alcohol being on the back wall.