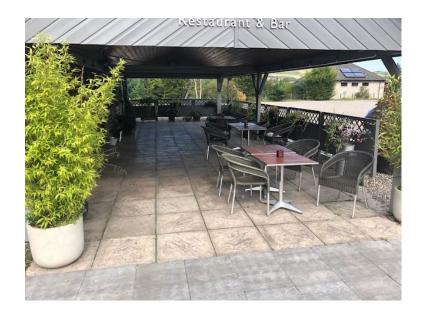

# Photo 3

This is the proposed outdoor drinking area. It is marked as "outdoor seating area" on the layout plan.