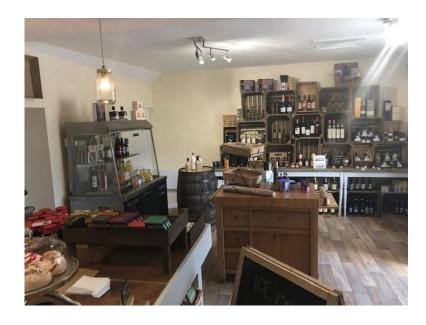

## Photo 6

This is the shop area with the storage on alcohol being on the back wall.