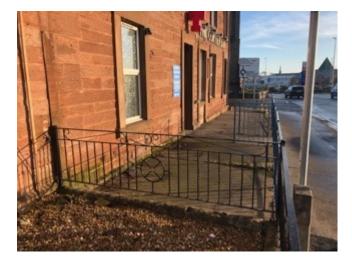

# Photo 4

The photo to the left is a reverse view of the proposed drinking area.