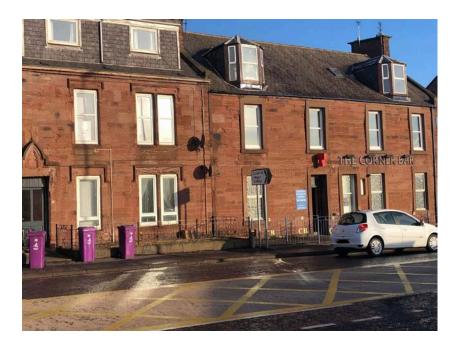

# <u>Photo 1</u>

As the photo to the right demonstrates, the premises is adjoined to properties to its left and above it.

I understand, however, that it is the owners of the pub who live above it.

Several premises are adjacent to residential properties, but few are adjoined.