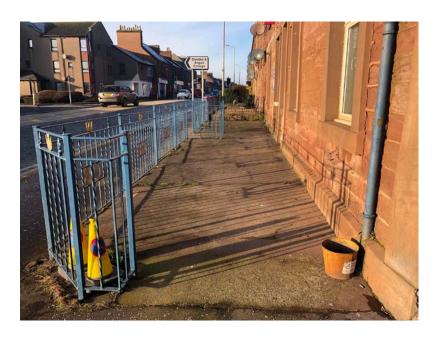

# Photo 3

The photo to the right displays the proposed drinking area. It is within the boundaries of the blue fence. In this area there are plans to have three benches with seats and plant-pots for decoration.

Members may wish to consider the fact that there are no gates separating the area from the public pavement.