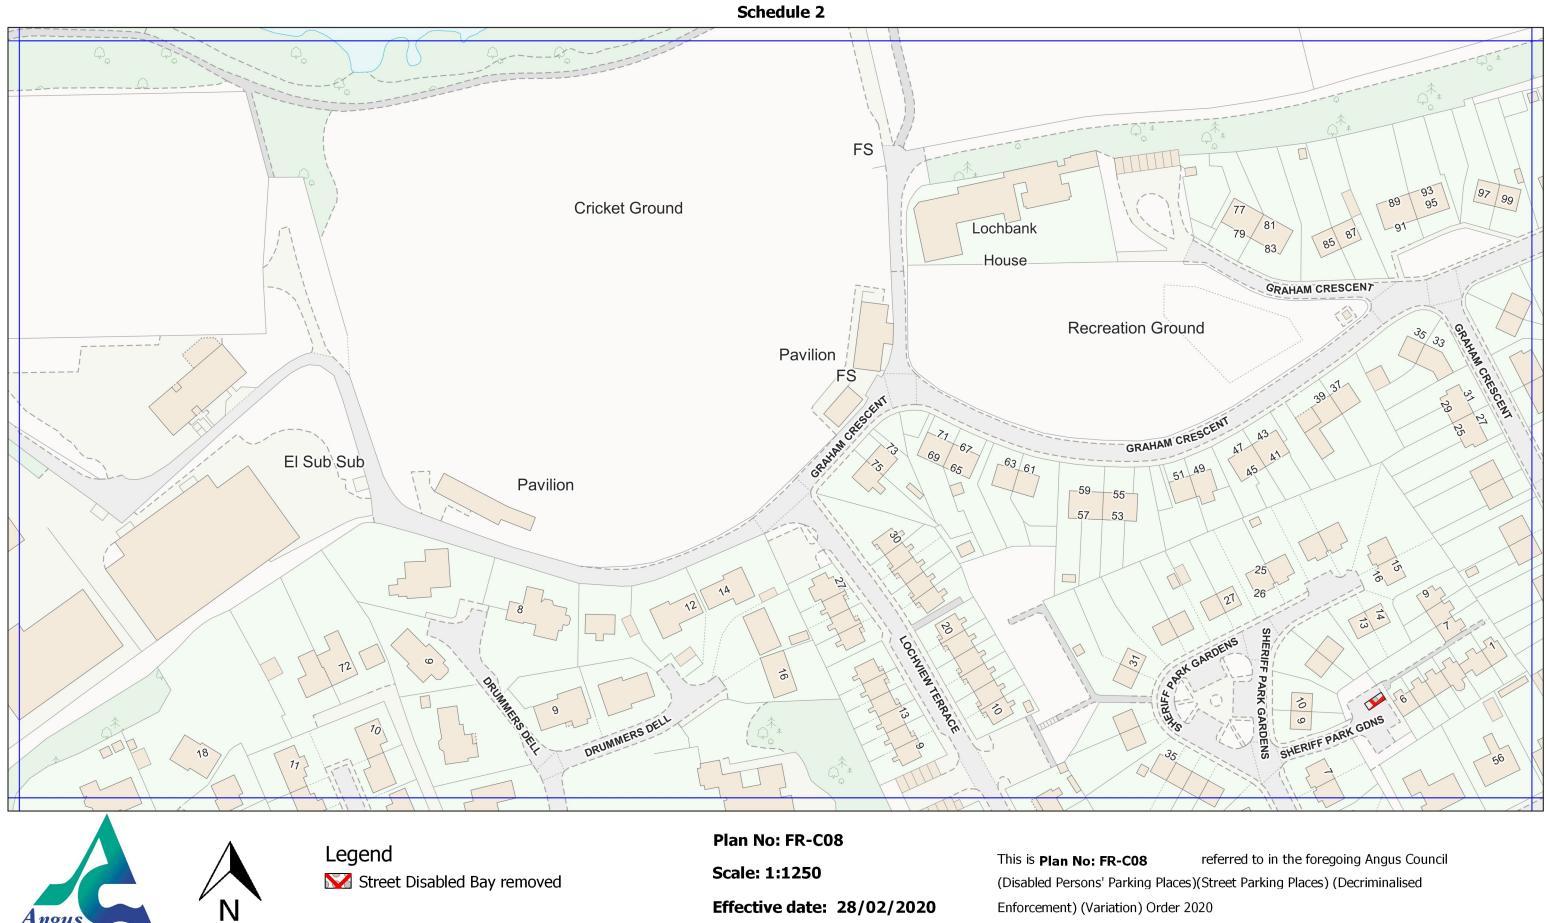

Angus Council N

Disabled bay: Blue badge holders onlyStreet Disabled Bay removed

Plan No: FR-C06a Scale: 1:1250 Effective date: 28/02/2020

This is **Plan No: FR-C06a** referred to in the foregoing Angus Council (Disabled Persons' Parking Places)(Street Parking Places) (Decriminalised Enforcement) (Variation) Order 2020

Contains Ordnance Survey data © Crown copyright and database right 2018. All rights reserved. 100023404.

Contains Ordnance Survey data © Crown copyright and database right 2018. All rights reserved. 100023404.