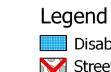

Angus Council N

Disabled bay: Blue badge holders onlyStreet Disabled Bay removed

Plan No: FR-C06a Scale: 1:1250 Effective date: 28/02/2020

This is **Plan No: FR-C06a** referred to in the foregoing Angus Council (Disabled Persons' Parking Places)(Street Parking Places) (Decriminalised Enforcement) (Variation) Order 2020

Contains Ordnance Survey data © Crown copyright and database right 2018. All rights reserved. 100023404.

Contains Ordnance Survey data © Crown copyright and database right 2018. All rights reserved. 100023404.