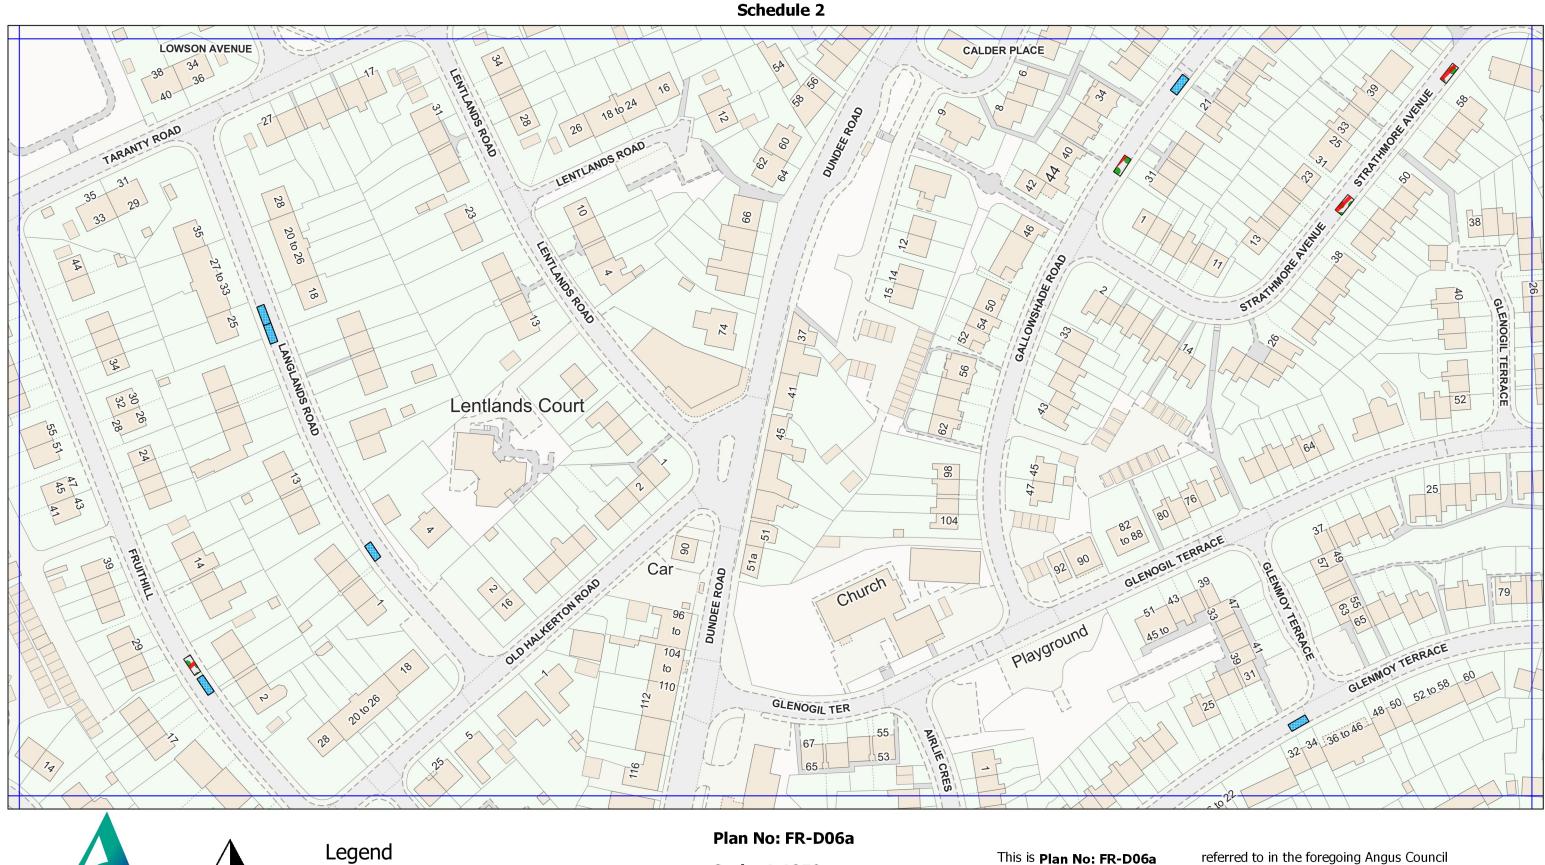

Angu

Council

Disabled bay: Blue badge holders onlyStreet Disabled Bay removed

Ν

Angu

Council

Scale: 1:1250 Effective date: 28/02/2020 This is **Plan No: FR-D06a** referred to in the foregoing Angus Council (Disabled Persons' Parking Places)(Street Parking Places) (Decriminalised Enforcement) (Variation) Order 2020

Contains Ordnance Survey data © Crown copyright and database right 2018. All rights reserved. 100023404.

Contains Ordnance Survey data © Crown copyright and database right 2018. All rights reserved. 100023404.

Contains Ordnance Survey data © Crown copyright and database right 2018. All rights reserved. 100023404.

Angu

Council