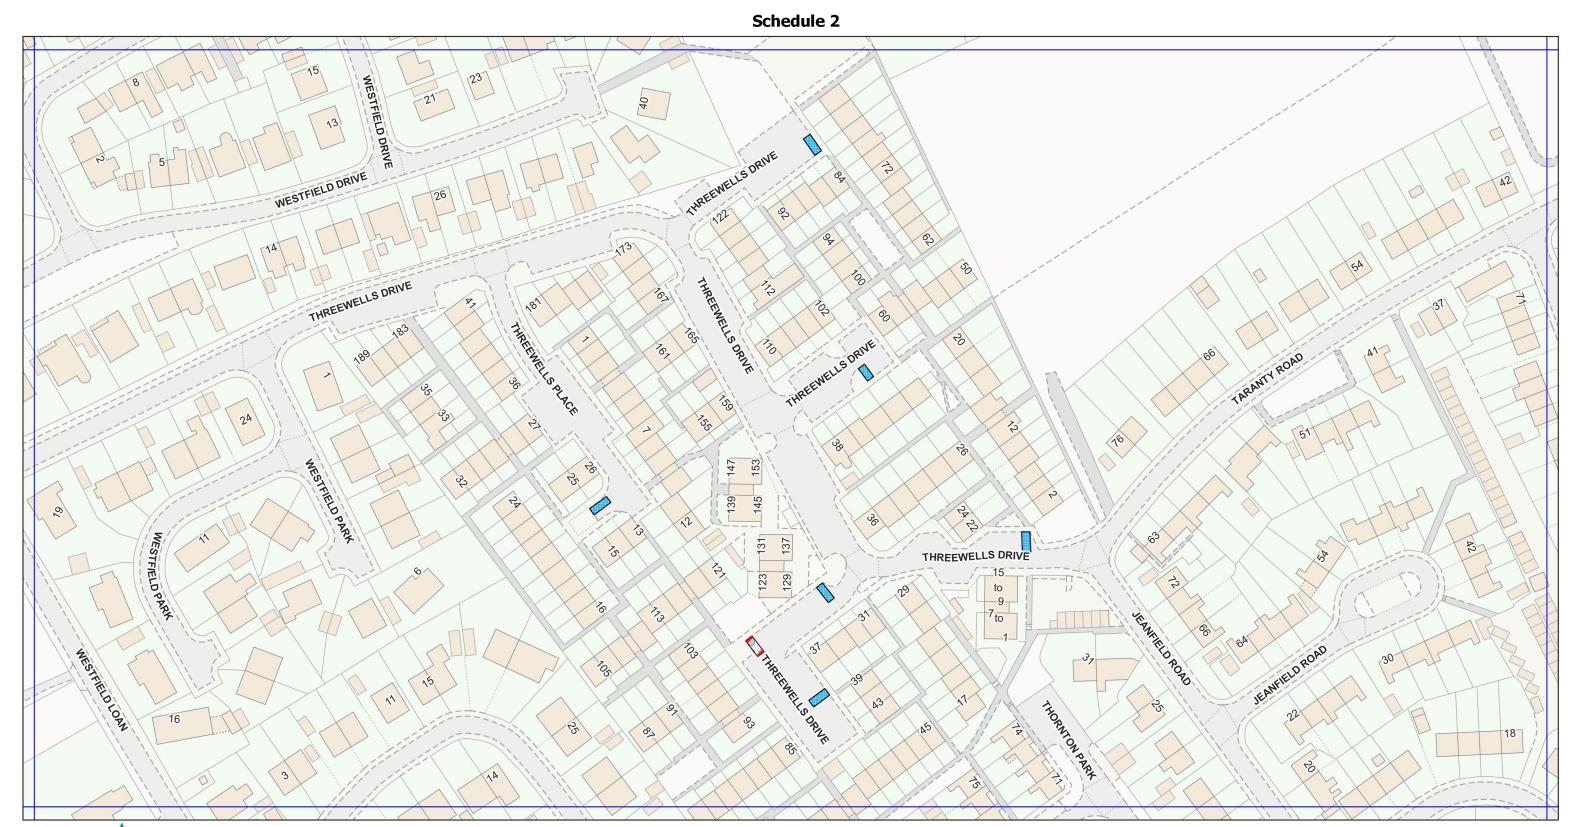

Angus Council N

Disabled bay: Blue badge holders onlyStreet Disabled Bay removed

Plan No: FR-C06a Scale: 1:1250 Effective date: 28/02/2020

This is **Plan No: FR-C06a** referred to in the foregoing Angus Council (Disabled Persons' Parking Places)(Street Parking Places) (Decriminalised Enforcement) (Variation) Order 2020

Contains Ordnance Survey data © Crown copyright and database right 2018. All rights reserved. 100023404.

Contains Ordnance Survey data © Crown copyright and database right 2018. All rights reserved. 100023404.