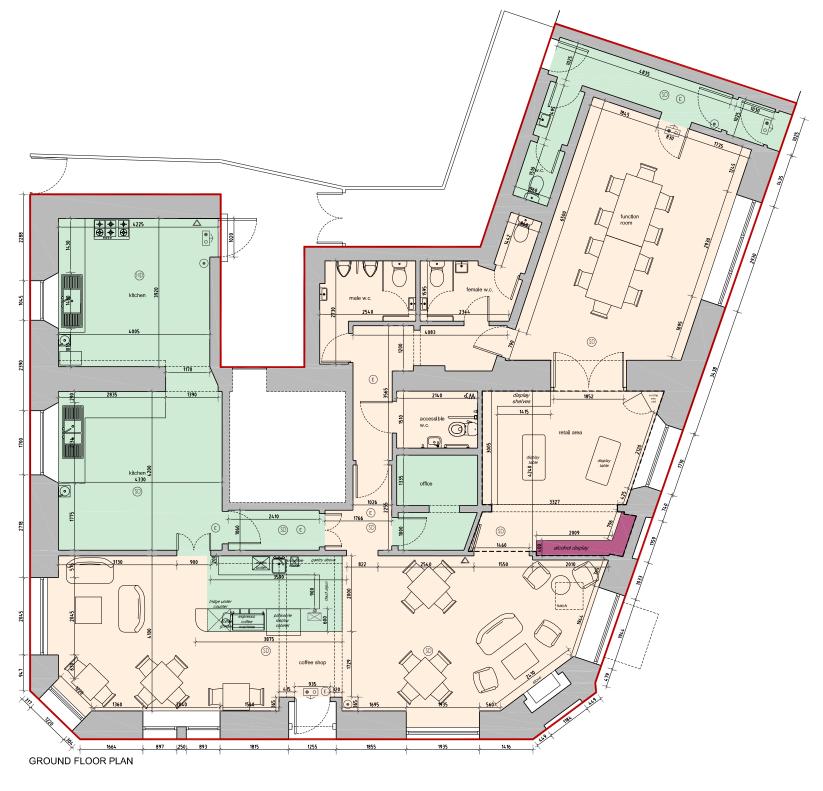

areas of premises where children, young persons and public have access

locked glass fronted cabinet

area of premises where staff only have access

area of premises where alcohol will be displayed

## LEGEND:

directional fire exit

● ○ fire exit sign emergency light

(E) fire alarm call point smoke detector

(SD)  $\mathbb{H}$ heat detector

E emergency light

fire extinguisher (each type tbc by fireconsultant) single zone callcontroller for pull cord alarm Δ

carpa ork

**ć**₩ assistance alarm

## Capacity

total sales floor area: 78m² load factor: 1.0 occupancy capacity 78 persons

off sales capacity display area length 2800mm x height 2200mm total display area 6.16m²