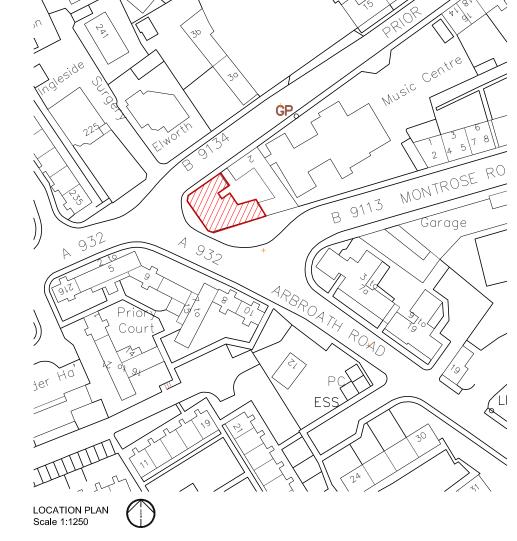

## Revisions:

| Project Proposed Alterations  Clent D. Shepherd                                                                                                                     |          | JON FRULLANI<br>ARCHITECT |             |
|---------------------------------------------------------------------------------------------------------------------------------------------------------------------|----------|---------------------------|-------------|
| Address                                                                                                                                                             |          | Drawing Title             |             |
| 1 Arbroath Road                                                                                                                                                     |          | Proposed License Plans    |             |
| Forfar                                                                                                                                                              |          | Issue Status              | Drawing No. |
| DD8 2HS                                                                                                                                                             |          | -                         | 6336 - 700  |
| Designer                                                                                                                                                            | Date     | Scale                     | Revision    |
| RA                                                                                                                                                                  | Jan 2020 | 1:100 @ A3                | -           |
| t: 01382 224828 m: 07808 726306<br>e: jon@jfarchitect.co.uk v. jfarchitect.co.uk f: facebook.com/jfarchitect<br>a: uni 5, district 10, greenmarket, dundee, dd1 4qb |          |                           |             |