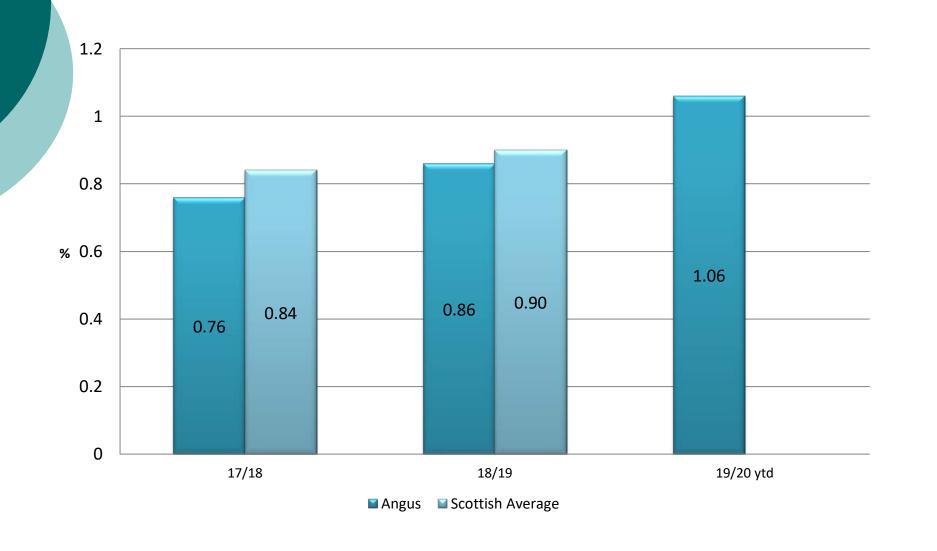

### Welcome



Housing Division Scrutiny Panel Half Yearly 2019

#### Areas for Discussion



- Income Management
- Maintaining & Improving Homes
- Housing Options
- Homes & Communities
- Summary





- All Arrears as % of Gross Rent
- % Rent Lost due to Empty Properties
- o % Rent Collected in the Year
- Average time to re-let all properties

#### % All Arrears over Gross Rent



# % of Rent Lost due to Empty Properties



#### % Rent Collected in the Year



# Average Time (Days) Taken to Relet all Properties



# Maintaining & Improving Homes



- o % of Repairs completed First Time
- o SHQS

### % of Repairs completed First Time



### Total % of Stock meeting SHQS







- o % of Tenant Sustainment
- o Presentations 2019/20 YTD

# % of new tenancies sustained more than 1 year





#### Presentations

| Total Number of Presentations | Angus | Arbroath,<br>Carnoustie &<br>Monifieth | Montrose<br>& Brechin | Forfar &<br>Kirriemuir |
|-------------------------------|-------|----------------------------------------|-----------------------|------------------------|
| 2017/18                       | 747   | 371                                    | 187                   | 188                    |
| 2018/19