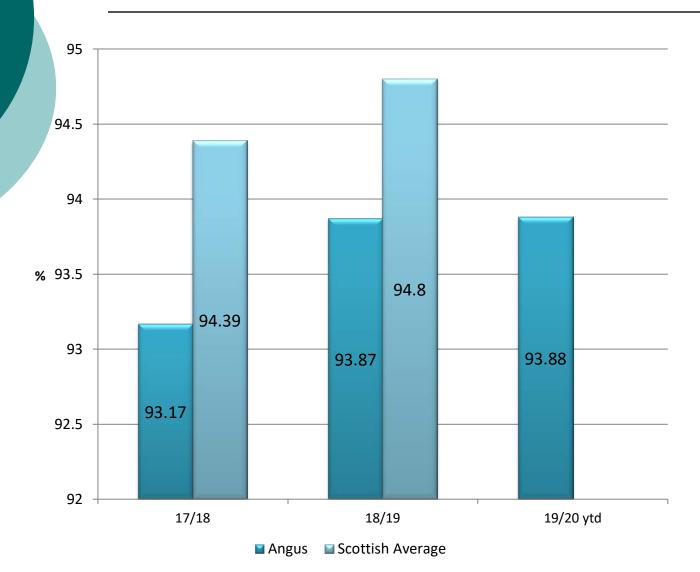

### Total % of Stock meeting SHQS

- o % of Tenant Sustainment
- o Presentations 2019/20 YTD