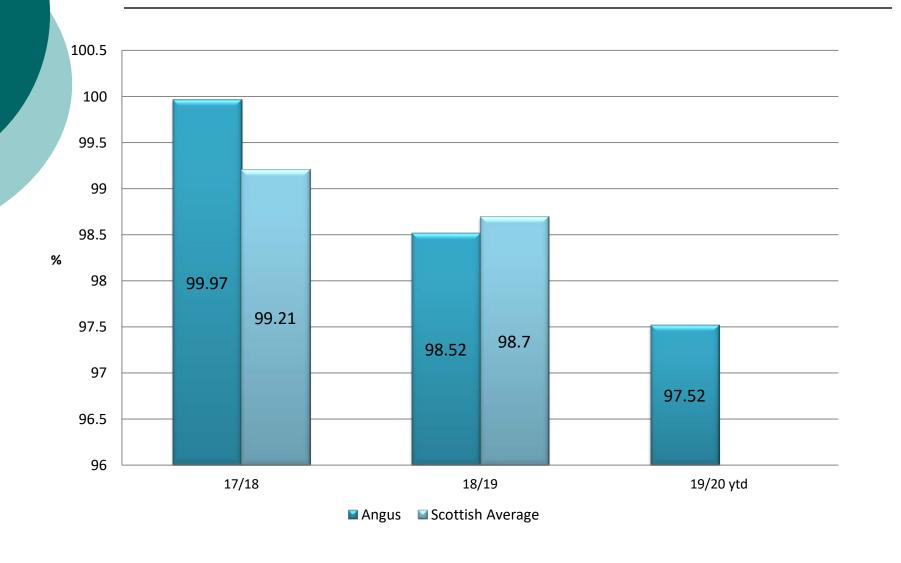

### Welcome



Housing Division Scrutiny Panel Half Yearly 2019

#### Areas for Discussion



- Income Management
- Maintaining & Improving Homes
- Housing Options
- Homes & Communities
- Summary





- All Arrears as % of Gross Rent
- % Rent Lost due to Empty Properties
- o % Rent Collected in the Year
- Average time to re-let all properties

#### % All Arrears over Gross Rent



# % of Rent Lost due to Empty Properties



#### % Rent Collected in the Year



# Average Time (Days) Taken to Relet all Properties



# Maintaining & Improving Homes



- o % of Repairs completed First Time
- o SHQS

### % of Repairs completed First Time



### Total % of Stock meeting SHQS







- o % of Tenant Sustainment
- o Presentations 2019/20 YTD

# % of new tenancies sustained more than 1 year





#### Presentations

| Total Number of Presentations | Angus | Arbroath,<br>Carnoustie &<br>Monifieth | Montrose<br>& Brechin | Forfar &<br>Kirriemuir |
|-------------------------------|-------|----------------------------------------|-----------------------|------------------------|
| 2017/18                       | 747   | 371                                    | 187                   | 188                    |
| 2018/19                       | 707   | 348