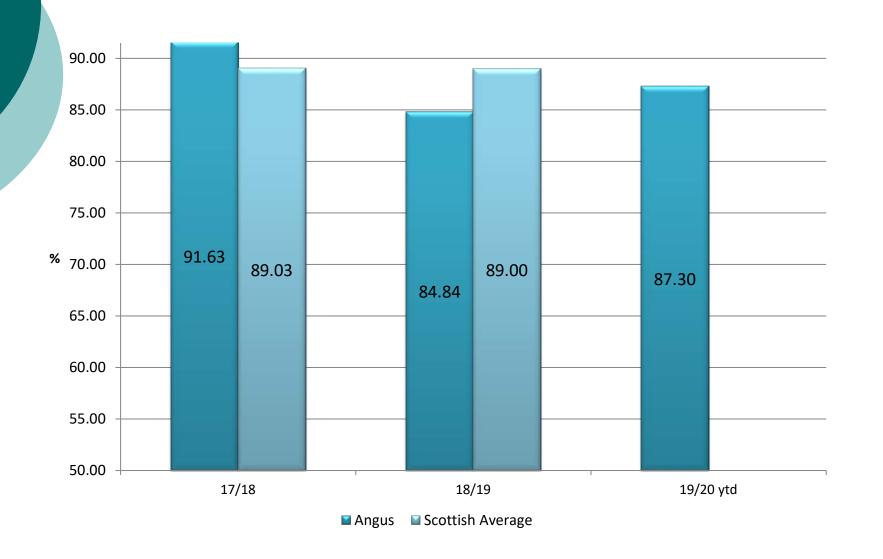

### Welcome



Housing Division Scrutiny Panel Half Yearly 2019

#### Areas for Discussion



- Income Management
- Maintaining & Improving Homes
- Housing Options
- Homes & Communities
- Summary





- All Arrears as % of Gross Rent
- % Rent Lost due to Empty Properties
- o % Rent Collected in the Year
- Average time to re-let all properties

#### % All Arrears over Gross Rent



# % of Rent Lost due to Empty Properties



#### % Rent Collected in the Year



# Average Time (Days) Taken to Relet all Properties



# Maintaining & Improving Homes



- o % of Repairs completed First Time
- o SHQS

### % of Repairs completed First Time



### Total % of Stock meeting SHQS







- o % of Tenant Sustainment
- o Presentations 2019/20 YTD

# % of new tenancies sustained more than 1 year





#### Presentations

| Total Number of Presentations | Angus | Arbroath,<br>Carnoustie &<br>Monifieth | Montrose<br>& Brechin | Forfar &<br>Kirriemuir |
|-------------------------------|-------|----------------------------------------|-----------------------|------------------------|
| 2017/18                       | 747   | 371                                    | 187                   | 188                    |
| 2018/19                       | 707   | 348                                    | 131                   | 227                    |
| 2019/20 ytd                   | 370   | 192                                    | 66                    | 106                    |



### Homes & Communities

 % of Anti-social Behaviour cases reported in the last year which were resolved

## % of