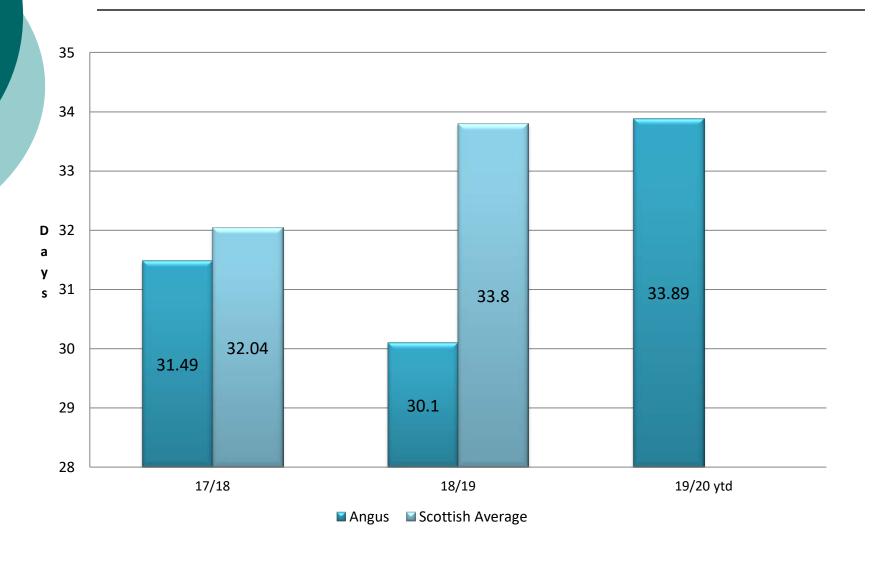

### Welcome



Housing Division Scrutiny Panel Half Yearly 2019

#### Areas for Discussion



- Income Management
- Maintaining & Improving Homes
- Housing Options
- Homes & Communities
- Summary





- All Arrears as % of Gross Rent
- % Rent Lost due to Empty Properties
- o % Rent Collected in the Year
- Average time to re-let all properties

#### % All Arrears over Gross Rent



# % of Rent Lost due to Empty Properties



#### % Rent Collected in the Year



# Average Time (Days) Taken to Relet all Properties



# Maintaining & Improving Homes



- o % of Repairs completed First Time
- o SHQS

### % of Repairs completed First Time



### Total % of Stock meeting SHQS







- o % of Tenant Sustainment
- o Presentations 2019/20 YTD

# % of new tenancies sustained more than 1 year





#### Presentations

| Total Number of Presentations | Angus | Arbroath,<br>Carnoustie &<br>Monifieth | Montrose<br>& Brechin | Forfar &<br>Kirriemuir |
|-------------------------------|-------|----------------------------------------|-----------------------|------------------------|
| 2017/18                       | 747   | 371                                    | 187                   | 188                    |
| 2018/19                       | 707   | 348                                    | 131