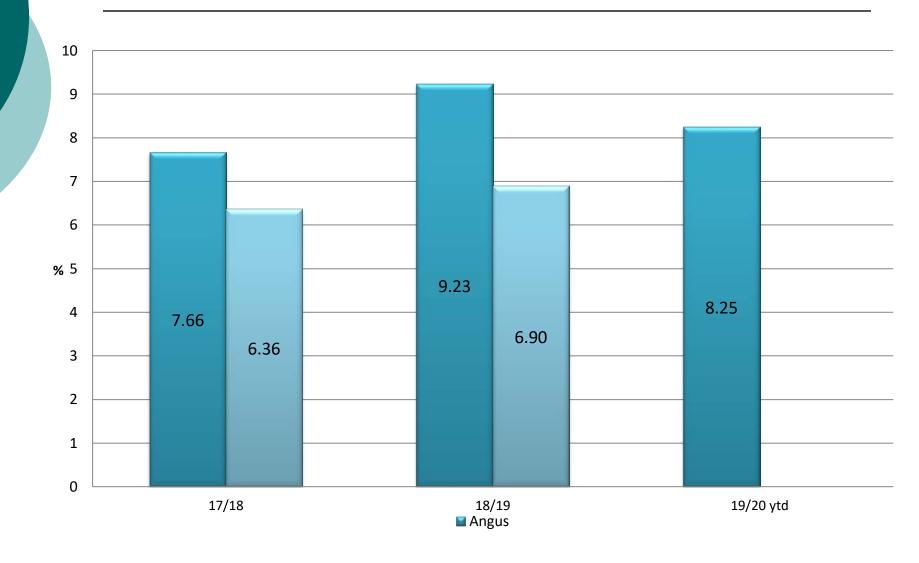

### Welcome



Housing Division Scrutiny Panel Half Yearly 2019

#### Areas for Discussion



- Income Management
- Maintaining & Improving Homes
- Housing Options
- Homes & Communities
- Summary





- All Arrears as % of Gross Rent
- % Rent Lost due to Empty Properties
- o % Rent Collected in the Year
- Average time to re-let all properties

#### % All Arrears over Gross Rent



# % of Rent Lost due to Empty Properties



#### % Rent Collected in the Year



# Average Time (Days) Taken to Relet all Properties



# Maintaining & Improving Homes



- o % of Repairs completed First Time
- o SHQS

### % of Repairs completed First Time



### Total % of Stock meeting SHQS







- o % of Tenant Sustainment
- o Presentations 2019/20 YTD

# % of new tenancies sustained more than 1 year





#### Presentations

| Total Number of Presentations | Angus | Arbroath,<br>Carnoustie &<br>Monifieth | Montrose<br>& Brechin | Forfar &<br>Kirriemuir |
|-------------------------------|-------|----------------------------------------|-----------------------|------------------------|
| 2017/18                       | 747   | 371                                    | 187