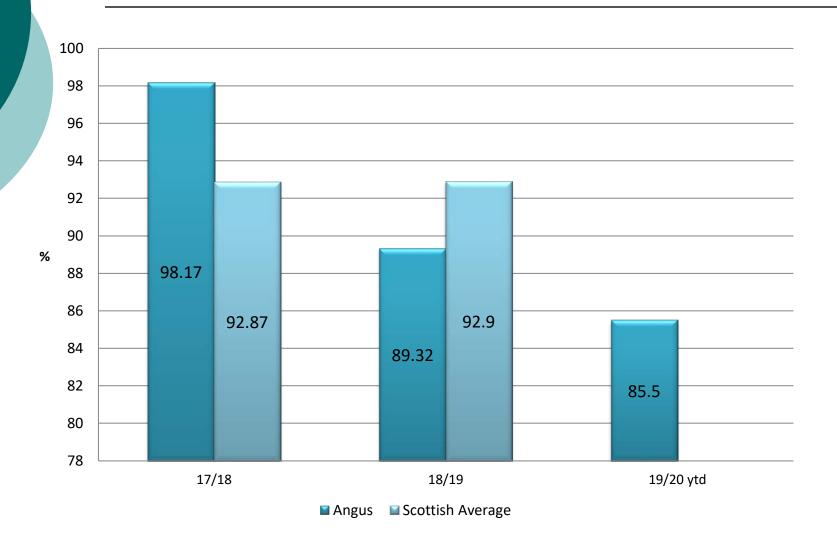

### Welcome



Housing Division Scrutiny Panel Half Yearly 2019

#### Areas for Discussion



- Income Management
- Maintaining & Improving Homes
- Housing Options
- Homes & Communities
- Summary





- All Arrears as % of Gross Rent
- % Rent Lost due to Empty Properties
- o % Rent Collected in the Year
- Average time to re-let all properties

#### % All Arrears over Gross Rent



# % of Rent Lost due to Empty Properties



#### % Rent Collected in the Year



# Average Time (Days) Taken to Relet all Properties



# Maintaining & Improving Homes



- o % of Repairs completed First Time
- o SHQS

### % of Repairs completed First Time



### Total % of Stock meeting SHQS







- o % of Tenant Sustainment
- o Presentations 2019/20 YTD

# % of new tenancies sustained more than 1 year





#### Presentations

| Total Number of Presentations | Angus | Arbroath,<br>Carnoustie &<br>Monifieth | Montrose<br>& Brechin | Forfar &<br>Kirriemuir |
|-------------------------------|-------|----------------------------------------|-----------------------|------------------------|
| 2017/18                       | 747   | 371                                    | 187                   | 188                    |
| 2018/19                       | 707   | 348                                    | 131                   | 227                    |
| 2019/20 ytd                   | 370   | 192                                    | 66