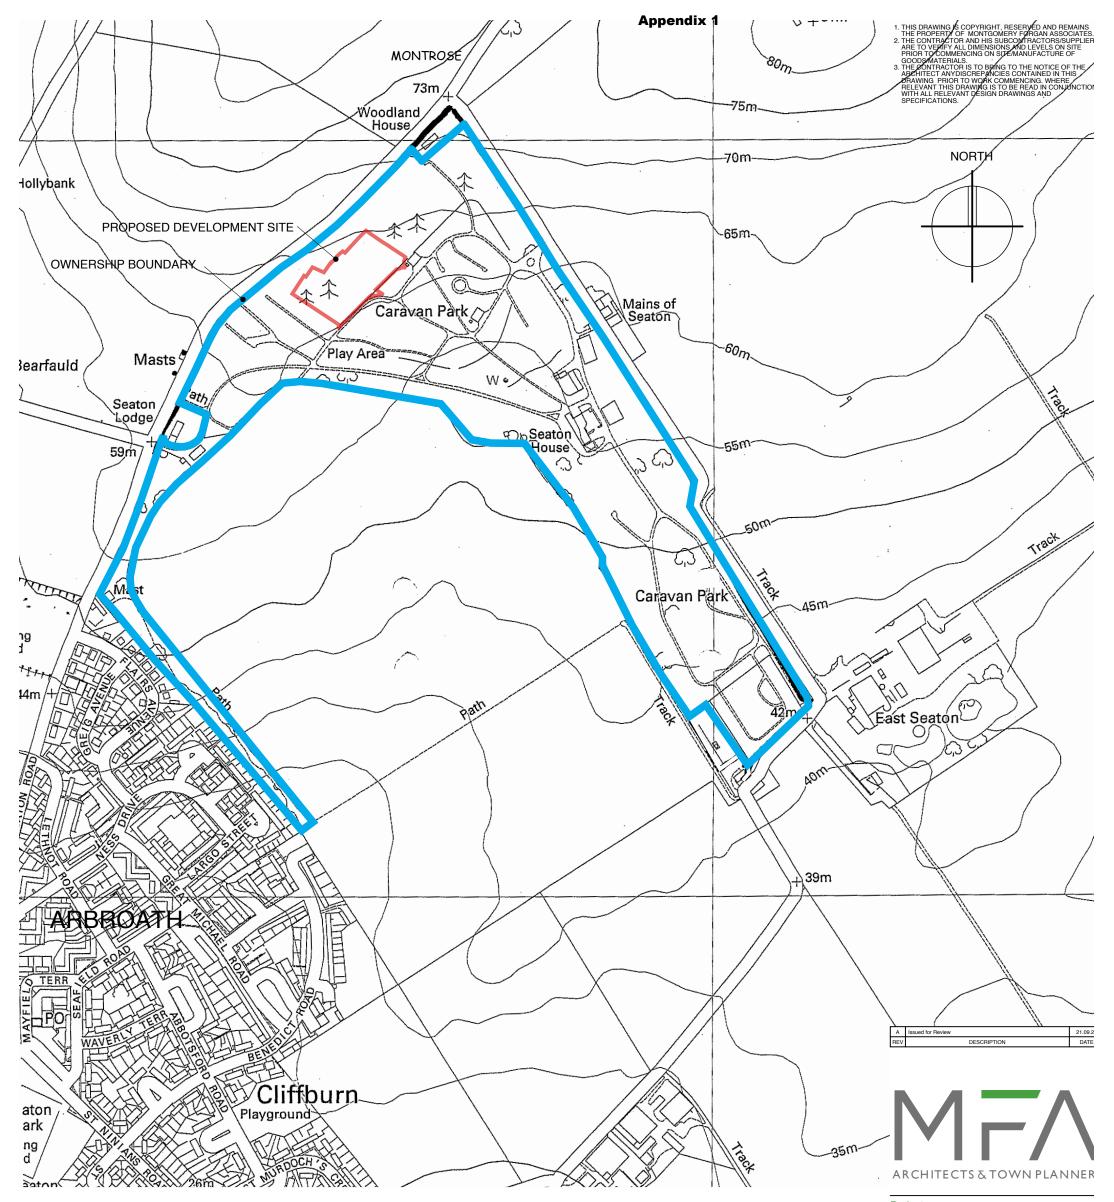

## Project

Change of Use of Land to Form 36 Static Holiday Caravan Stances and Associated Access Roads (Partly in Retrospect) at Seaton Holiday Park, Arbroath for Crown Parks

## Drawing

Location Plan

| Date           | Drawn    |  |  |
|----------------|----------|--|--|
| 21/09/2020     | GR       |  |  |
| Scale          | Status   |  |  |
| 1:5000@A3      | Planning |  |  |
| Drawing Number | Revision |  |  |
| 5638-C-01      | A        |  |  |