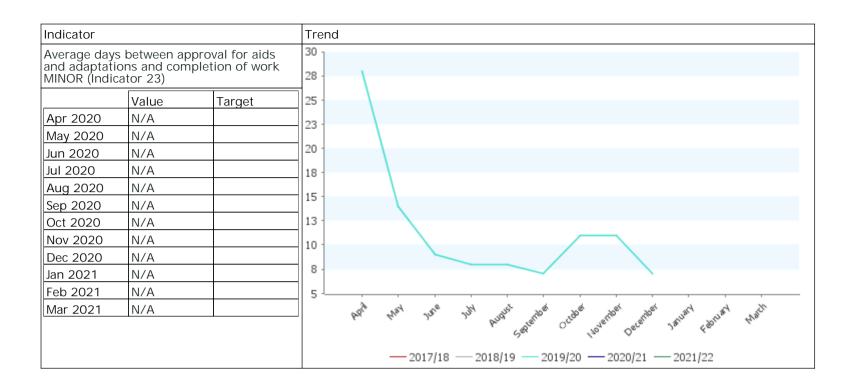

Jan 2021                                                                                           | N/A   |        | 40 -                                                                          |
| Feb 2021                                                                                           | N/A   |        |                                                                               |
| Mar 2021                                                                                           | N/A   |        | Pety Hest Jule John British Order Translight Desember Julies, Espires, Wairin |
|                                                                                                    |       |        | — 2017/18 — 2018/19 — 2019/20 — 2020/21 — 2021/22                             |



| Indicator                                                                                             |       |        | Trend                                                                                         |
|-------------------------------------------------------------------------------------------------------|-------|--------|-----------------------------------------------------------------------------------------------|
| Average days between approval for aids and adaptations and completion of work MODERATE (Indicator 23) |       |        | 200                                                                                           |
|                                                                                                       | Value | Target | 175 -