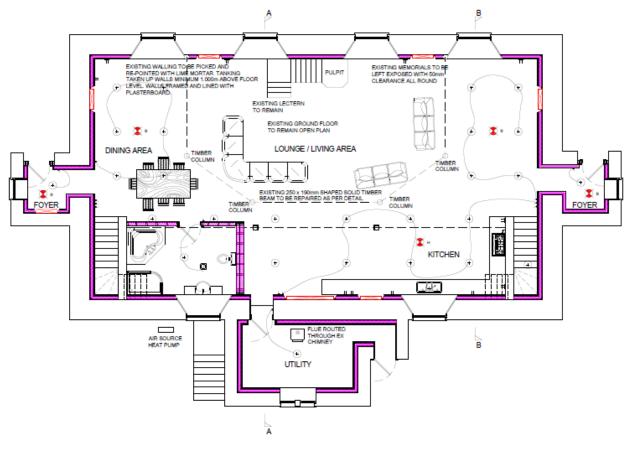

Items 7 and 8

Planning application: 20/00449/FULL Listed building consent application: 20/00448/LBC

Former Tealing Parish Church, Kirkton of Tealing

PROPOSED GROUND FLOOR PLAN

Contract Nation
Additional in Polithanties unless of enterland addition. Contract to client and dimensions on the
Additional contract in Polithanties unless des y disregardants in a redified, in the Contract Addition
Additional in the Contraction and the Contract Enterland in Section and visual present
Advantage on that the contraction of the contract Enterland in Section and visual present
Advantage follows and to the contraction of the Section Section and visual present
Contract Enterland in the contraction of the present integration and to have a retirement
desire greatly of COI (pales offers) and to be entered in the advantage of the
days to the Size of Technique Contraction.

# MR G NICOL

ALTERATIONS TO CHURCH TO CREATE DWELLING HOUSE AT KIRKTON OF TEALING, DUNDEE

GROUND FLOOR PLAN

|                                                                                                                 |       | SDP    | - | 8EP 18 | 1:50 @ A1 |                      |  |
|-----------------------------------------------------------------------------------------------------------------|-------|--------|---|--------|-----------|----------------------|--|
|                                                                                                                 | 24.50 | 19-010 |   |        | SS.       | 0                    |  |
| This should be the property of the Goody and recommendate reproduced or the fields of southern the fill Goodyn. |       |        |   |        |           | of other pion or the |  |