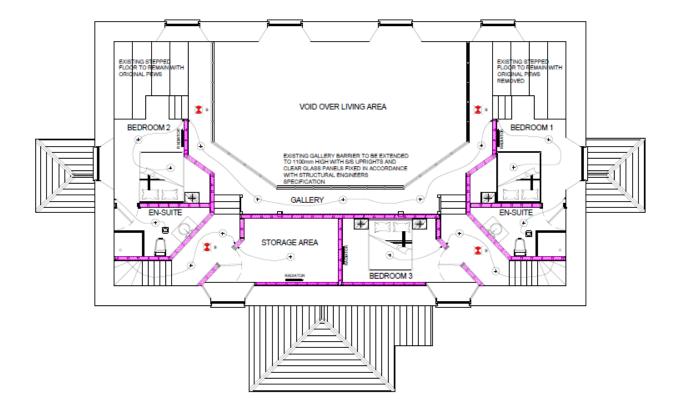

PROPOSED FIRST FLOOR PLAN

Craigmaud Croft, Tillyfourie, Inverurie, Aberdeenshire, AB51 78J Tel: 01975 586184 Mod-07795 270142

MR G NICOL

ALTERATIONS TO CHURCH TO CREATE DWELLING HOUSE AT KIRKTON OF TEALING, DUNDEE

FIRST FLOOR PLAN

\*\* SDP \*\*\* SEP 18 \*\*\* 1:50 @ A1

This shading in this property of 67 Design and recommende reproduced or distributed offices prior offices and ordered for 67 Design.