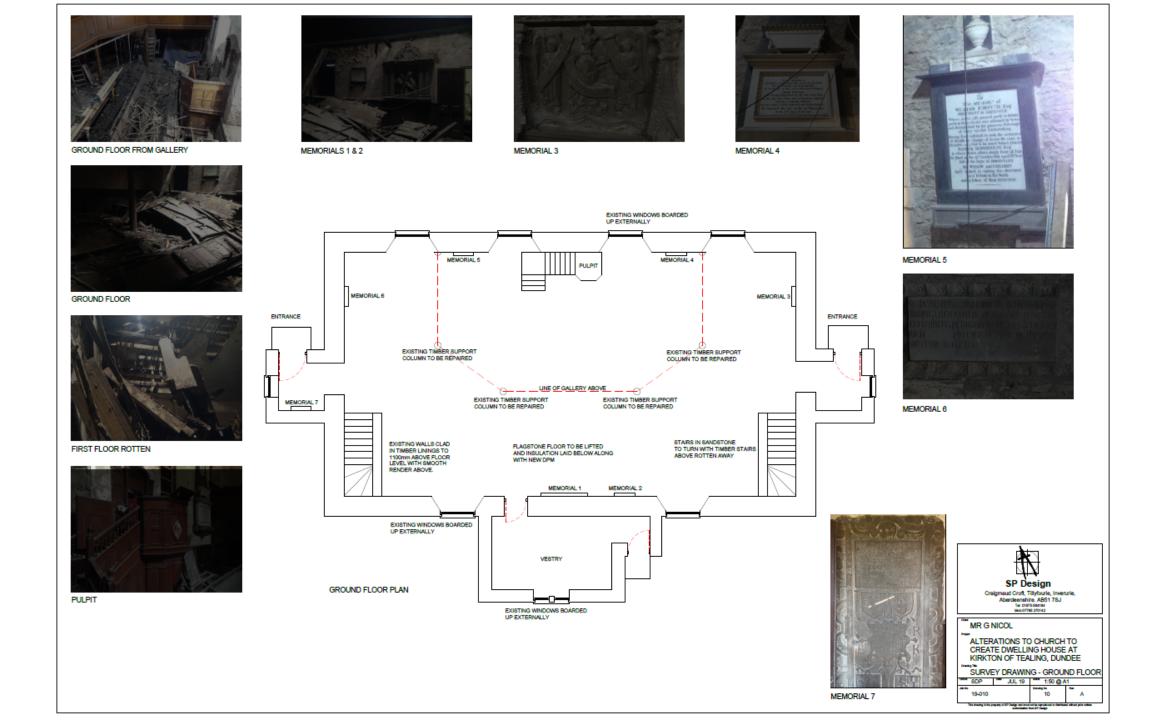

Items 7 and 8

Planning application: 20/00449/FULL Listed building consent application: 20/00448/LBC

Former Tealing Parish Church, Kirkton of Tealing

PROPOSED GROUND FLOOR PLAN

Contract Nation
Additional in Polithanties unless of enterland addition. Contract to client and dimensions on the
Additional contract in Polithanties unless des y disregardants in a redified, in the Contract Addition
Additional in the Contraction and the Contract Enterland in Section and visual present
Advantage on that the contraction of the contract Enterland in Section and visual present
Advantage follows and to the contraction of the Section Section and visual present
Contract Enterland in the contraction of the present integration and to have a retirement
desire greatly of COI (pales offers) and to be entered in the advantage of the
days to the Size of Technique Contraction.