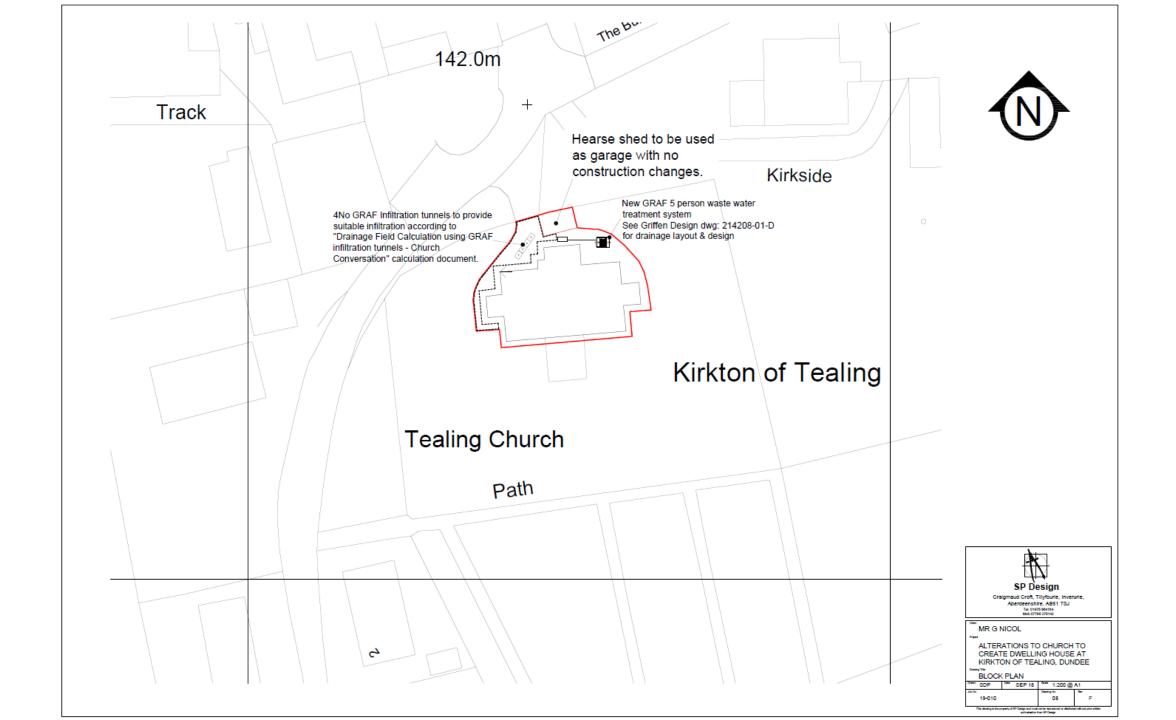

Items 7 and 8

Planning application: 20/00449/FULL Listed building consent application: 20/00448/LBC

Former Tealing Parish Church, Kirkton of Tealing

PROPOSED GROUND FLOOR PLAN

Contract Nation
Additional in Polithanties unless of enterland addition. Contract to client and dimensions on the
Additional contract in Polithanties unless des y disregardants in a redified, in the Contract Addition
Additional in the Contraction and the Contract Enterland in Section and visual present
Advantage on that the contraction of the contract Enterland in Section and visual present
Advantage follows and to the contraction of the Section Section and visual present
Contract Enterland in the contraction of the present integration and to have a retirement
desire greatly of COI (pales offers) and to be entered in the advantage of the
days to the Size of Technique Contraction.