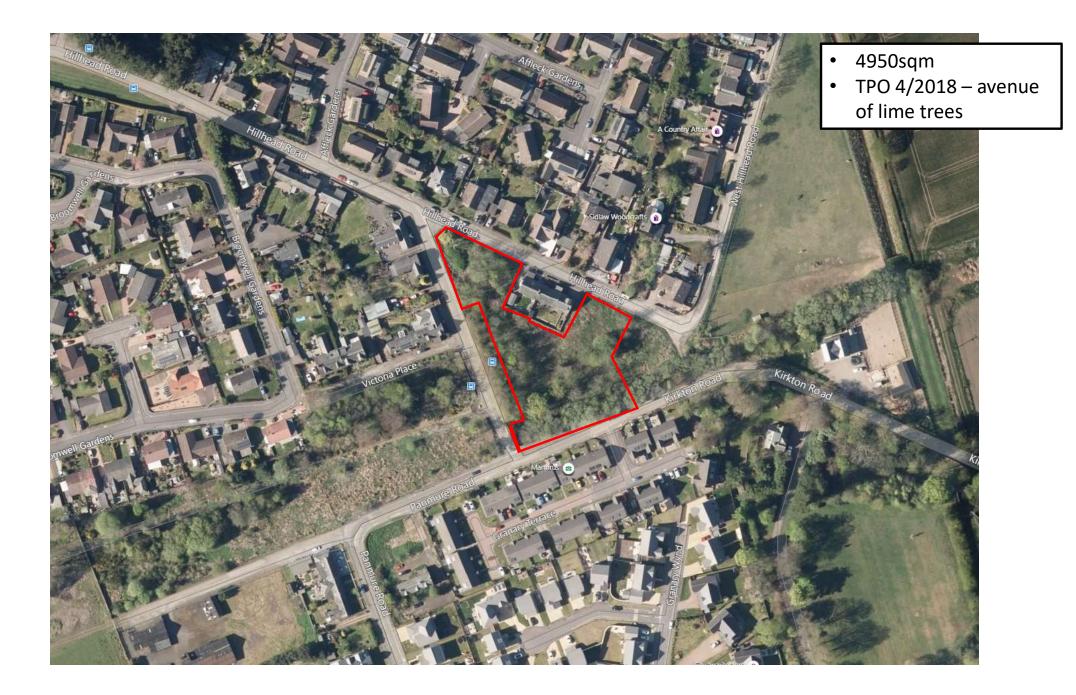

## Land surrounding 2 and 4 Hillhead Road, Monikie

## Monikie

Proposed North West Elevation (Plots 1 and 2)

Proposed North East Elevation (Plots 1 and 2)

Proposed South West Elevation (Plots 1 and 2)

The second secon

First Floor Plan (Plots 1 and 2)

Ground Floor Plan (Plots 1 and 2)