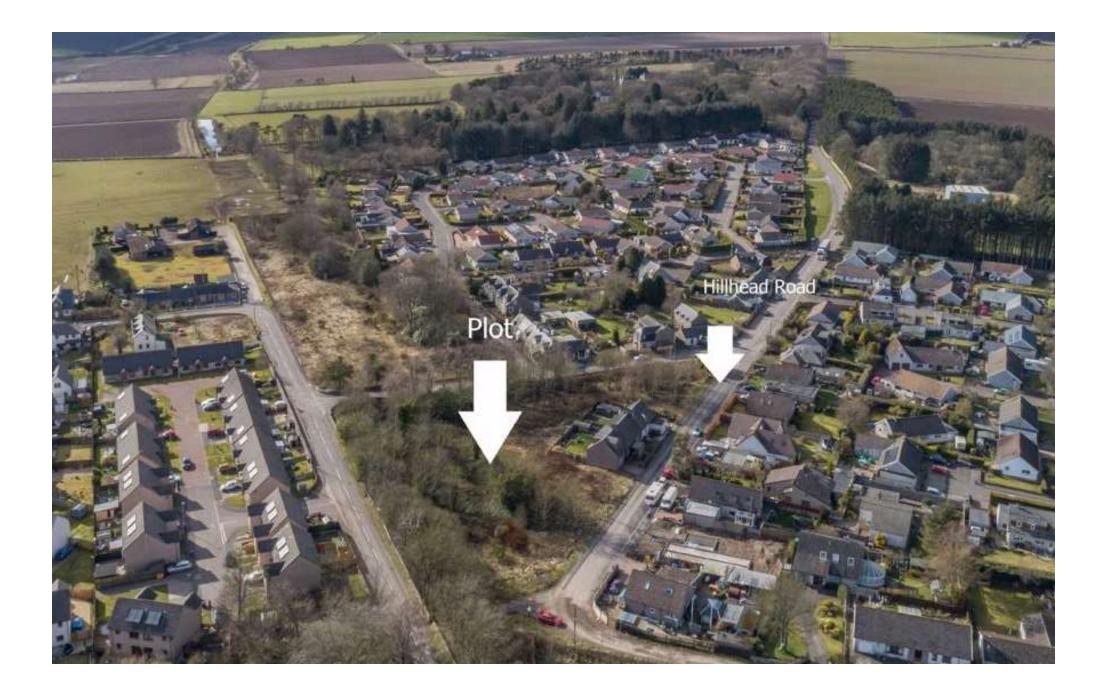

**APPENDIX 4** 

## Item 8

## Planning application: 20/00254/FULL

## Land surrounding 2 and 4 Hillhead Road, Monikie



## Monikie









Proposed North West Elevation (Plots 1 and 2)



Proposed North East Elevation (Plots 1 and 2)



Proposed South West Elevation (Plots 1 and 2)



The second secon





First Floor Plan (Plots 1 and 2)



Ground Floor Plan (Plots 1 and 2)











Rear Elevation (Plots 3, 4, 6 and 7)



Side Elevation (Plots 3, 4, 6 and 7)





Plots 3,4,6,7



Front Elevation (Plots 5 and 8)



Side Elevation (Plots 5 and 8)



Rear Elevation (Plots 5 and 8)









Plots 5 & 8









- 7 reps with 5 in objection (amenity, road safety, impact on trees)
- Community Council comments

Conditions to secure appropriate boundary treatments, tree protection, footway and visibility splay provision.

Site safeguarded for residential development and is an existing housing site in ALDP

RECOMMENDATION – CONDITIONAL APPROVAL