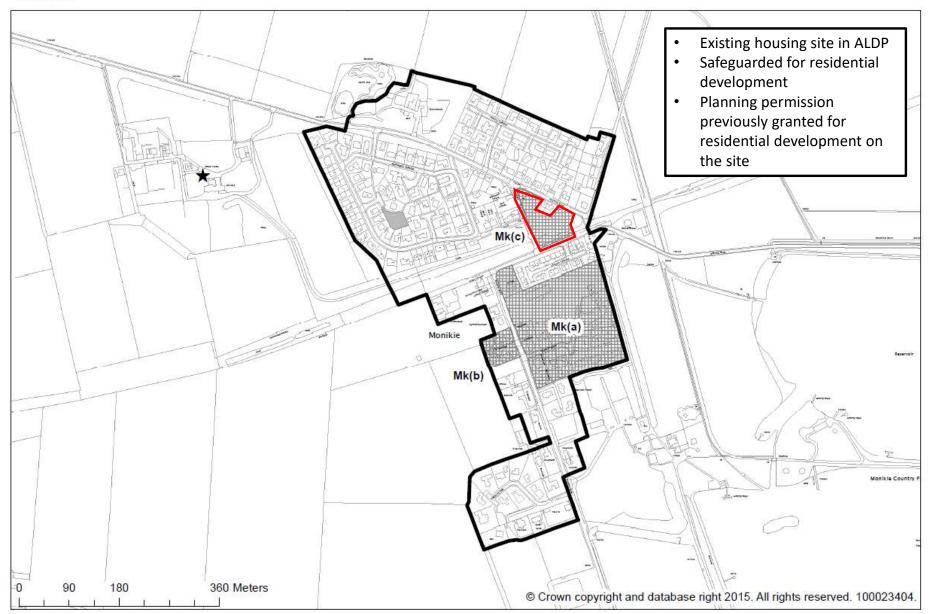

## Land surrounding 2 and 4 Hillhead Road, Monikie

## Monikie

Proposed North West Elevation (Plots 1 and 2)

Proposed North East Elevation (Plots 1 and 2)

Proposed South West Elevation (Plots 1 and 2)

The second secon

First Floor Plan (Plots 1 and 2)

Ground Floor Plan (Plots 1 and 2)

Conditions to secure appropriate boundary treatments, tree protection, footway and visibility splay provision.

Site safeguarded for residential development and is an existing housing site in ALDP

RECOMMENDATION – CONDITIONAL APPROVAL