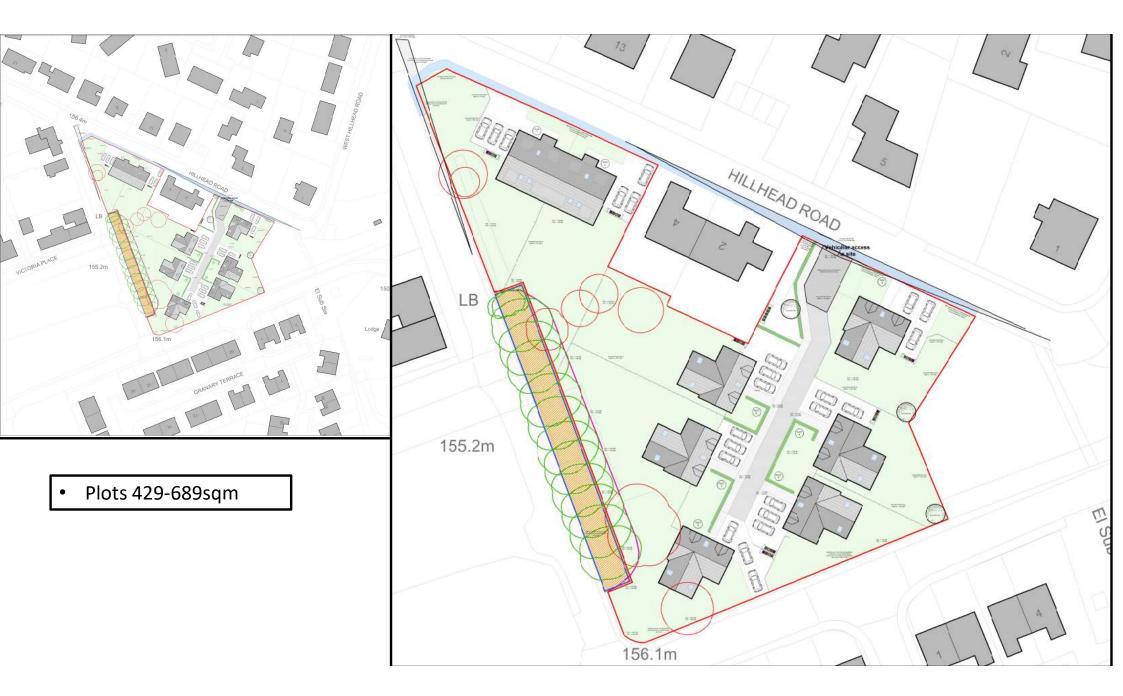

## Land surrounding 2 and 4 Hillhead Road, Monikie

## Monikie

Proposed North West Elevation (Plots 1 and 2)

Proposed North East Elevation (Plots 1 and 2)

Proposed South West Elevation (Plots 1 and 2)

The second secon

First Floor Plan (Plots 1 and 2)

Ground Floor Plan (Plots 1 and 2)

Conditions to secure appropriate boundary treatments, tree protection, footway and visibility splay provision.

Site safeguarded for residential development and is an existing housing site in ALDP

RECOMMENDATION – CONDITIONAL APPROVAL