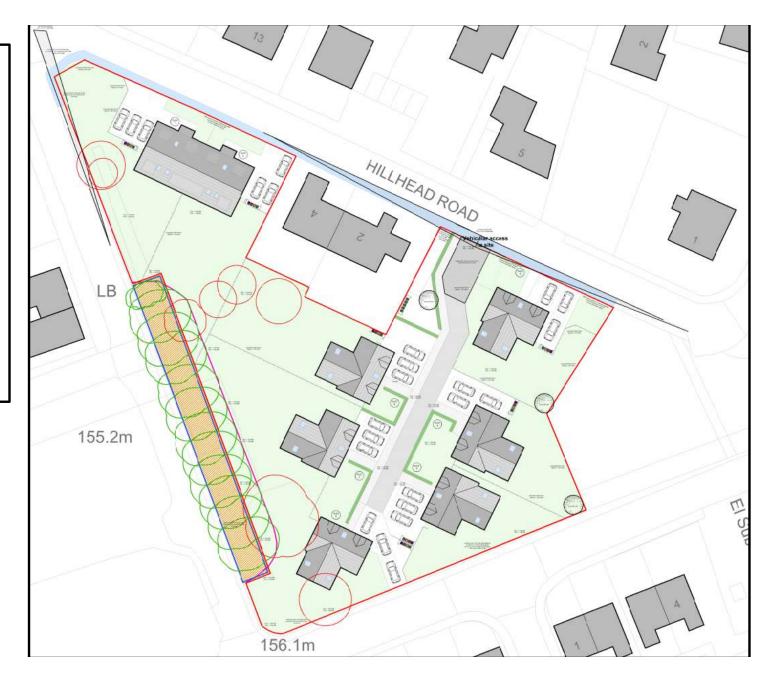

## Land surrounding 2 and 4 Hillhead Road, Monikie

## Monikie

Proposed North West Elevation (Plots 1 and 2)

Proposed North East Elevation (Plots 1 and 2)

Proposed South West Elevation (Plots 1 and 2)

The second secon

First Floor Plan (Plots 1 and 2)

Ground Floor Plan (Plots 1 and 2)

Conditions to secure appropriate boundary treatments, tree protection, footway and visibility splay provision.

Site safeguarded for residential development and is an existing housing site in ALDP

RECOMMENDATION – CONDITIONAL APPROVAL