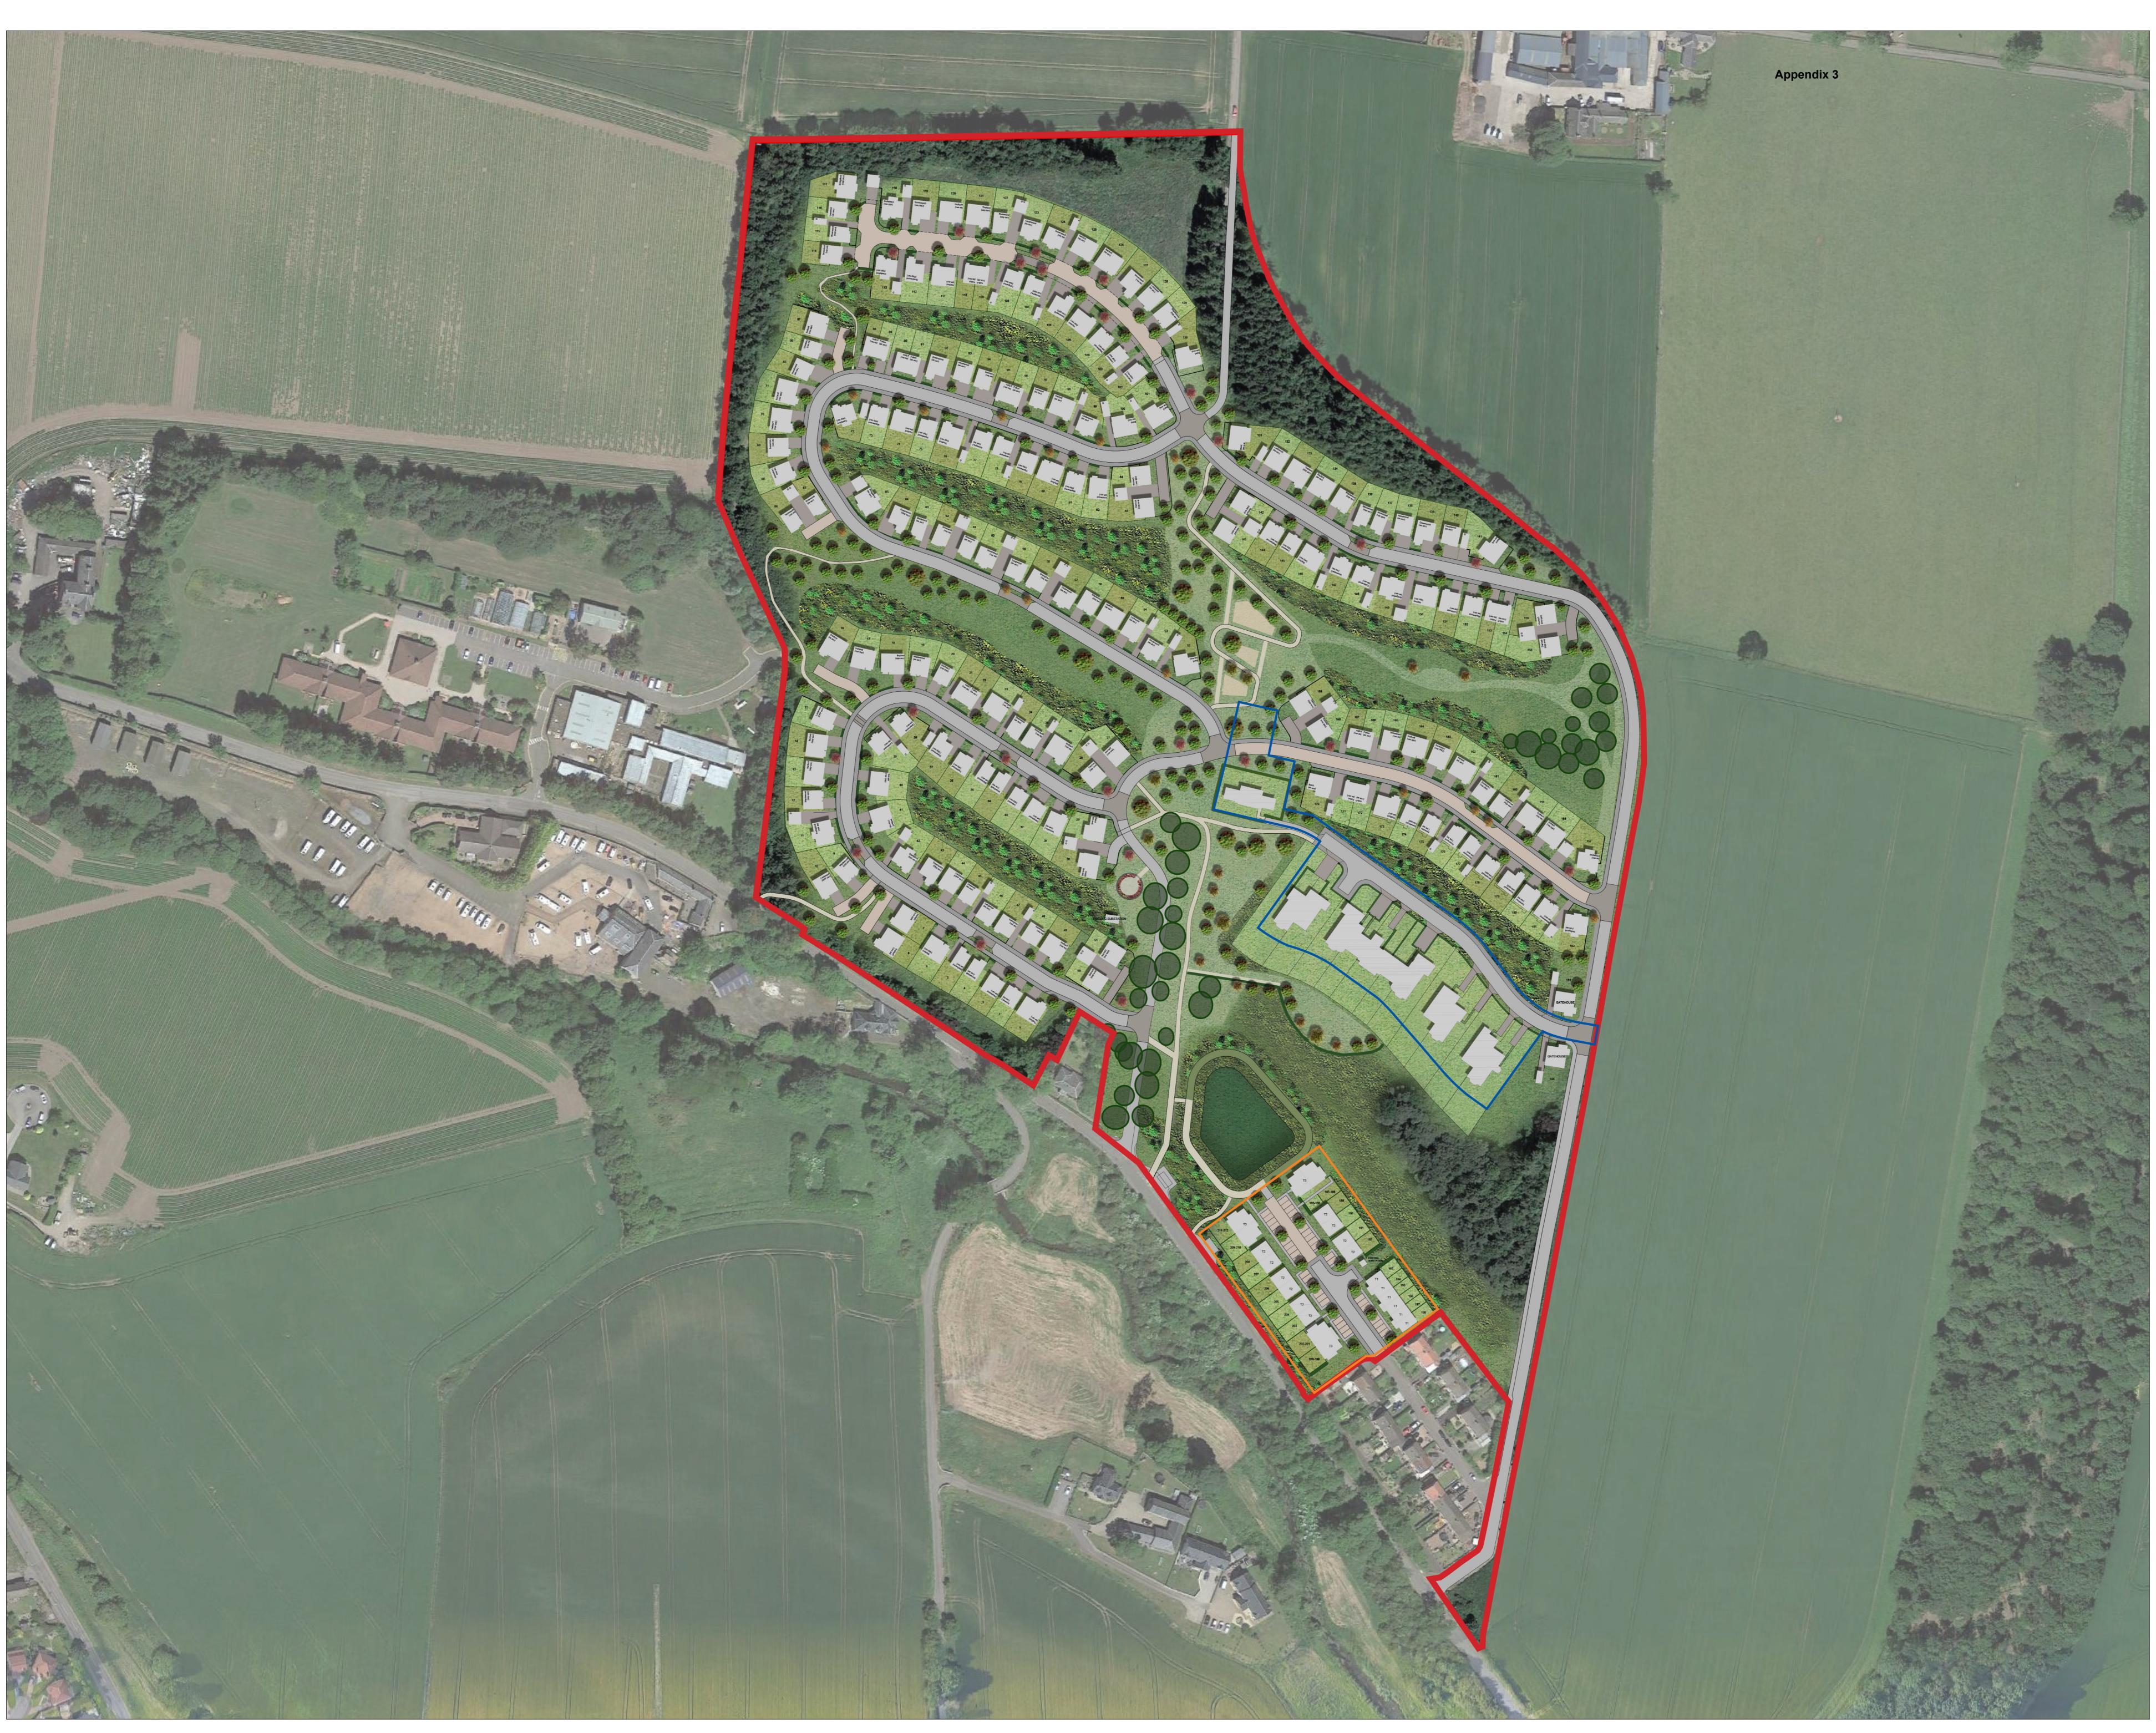

| THIS D                       | THIS DRAWING IS COPYRIGHT ©.                                                                                                                                                                                                  |       |       |          |   |  |  |  |
|------------------------------|-------------------------------------------------------------------------------------------------------------------------------------------------------------------------------------------------------------------------------|-------|-------|----------|---|--|--|--|
|                              | RDNANCE SURVEY CROWN COPYRIGHT ©, ALL RIGHTS RESERVED. LICENCE NUMBER<br>0020449.                                                                                                                                             |       |       |          |   |  |  |  |
|                              | LL DIMENSIONS TO BE CHECKED ON SITE BEFORE WORK COMMENCES, DISCREPANCIES<br>O BE REPORTED TO EMA.                                                                                                                             |       |       |          |   |  |  |  |
| BE CAF                       | VARIATIONS AND MODIFICATIONS TO INFORMATION SHOWN ON THIS DRAWING SHALL NOT<br>BE CARRIED OUT WITHOUT PRIOR PERMISSION OF EMA ARCHITECTS, WHO ACCEPT NO<br>LIABILITY FOR ALTERATIONS MADE TO THIS DRAWING BY ANY OTHER PARTY. |       |       |          |   |  |  |  |
|                              | THIS DRAWING IS TO BE READ IN CONJUNCTION WITH ALL RELEVANT ARCHITECTURAL,<br>STRUCTURAL, SERVICES DRAWINGS AND SPECIFICATIONS.                                                                                               |       |       |          |   |  |  |  |
|                              | IT IS THE RESPONSIBILITY OF THE CONTRACTOR TO ENSURE THAT ALL MATERIALS USED DURING CONSTRUCTION CARRY A CE MARKING.                                                                                                          |       |       |          |   |  |  |  |
| $\square$                    |                                                                                                                                                                                                                               |       |       |          | ľ |  |  |  |
| REV                          | DESCRIPTION                                                                                                                                                                                                                   | DRAWN | CHKD. | DATE     | ) |  |  |  |
| F                            | LAYOUT COLOUR ADDED                                                                                                                                                                                                           | кт    |       | 16.03.22 |   |  |  |  |
|                              |                                                                                                                                                                                                                               |       |       |          |   |  |  |  |
|                              |                                                                                                                                                                                                                               |       |       |          |   |  |  |  |
|                              |                                                                                                                                                                                                                               |       |       |          |   |  |  |  |
|                              | 1                                                                                                                                                                                                                             | I     |       |          |   |  |  |  |
|                              |                                                                                                                                                                                                                               |       |       |          |   |  |  |  |
| MSC APPLICATION BOUNDARY     |                                                                                                                                                                                                                               |       |       |          |   |  |  |  |
| AFFORDABLE AREA              |                                                                                                                                                                                                                               |       |       |          |   |  |  |  |
| BOUNDARY OF PLANNING CONSENT |                                                                                                                                                                                                                               |       |       |          |   |  |  |  |
|                              | FOR LISTED BUILDINGS (20/00176/FULL)                                                                                                                                                                                          |       |       |          |   |  |  |  |
|                              |                                                                                                                                                                                                                               |       |       |          |   |  |  |  |

NB. All plots will be provided with a slabbed area within curtilage for the storage of refuse and recycling bins, as required, and occupants will bring bins to the kerbside for kerbside collection on the appropriate collection day.

architects 🕂 masterplanners

42 CHARLOTTE SQUARE EDINBURGH EH2 4HQ E INFO@EMA-ARCHITECTS.CO.UK T 0131 247 1450 W WWW.EMA-ARCHITECTS.CO.UK

MILLER HOMES PROPOSED DEVELOPMENT STRATHMARTINE

PROPOSED SITE PLAN

| SCALE / SIZE DATE / DRAWN   A0 / 1:1000 22.11.21/ KGR |  | PROJ. TYPE     | SHEET No. / No. SHEETS |  |  |  |  |  |
|-------------------------------------------------------|--|----------------|------------------------|--|--|--|--|--|
| DRAWING REFERENCE 21097(PL)001 F                      |  |                |                        |  |  |  |  |  |
| ISSUE PURPOSE                                         |  | WORK STAGE     |                        |  |  |  |  |  |
| FILE CLASSIFICATION                                   |  | FILE REFERENCE |                        |  |  |  |  |  |