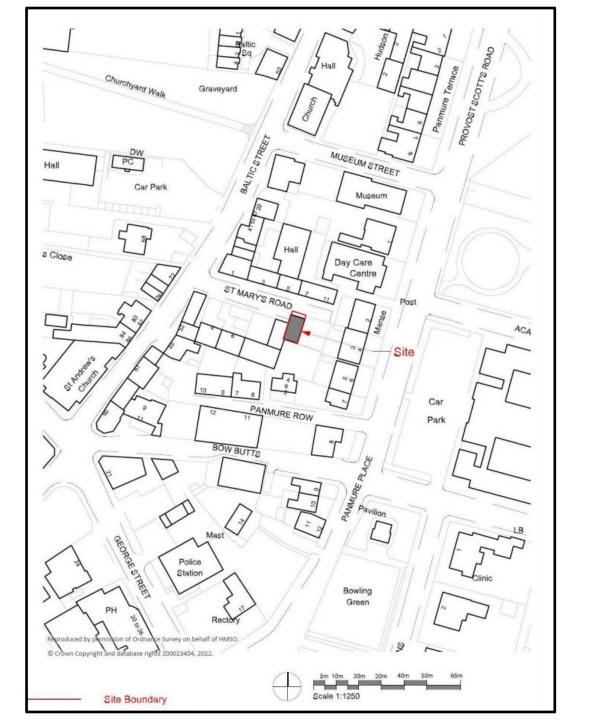

Item 9: Planning application 22/00119/FULL

Conversion of garage to dwellinghouse

St Mary's Road, Montrose