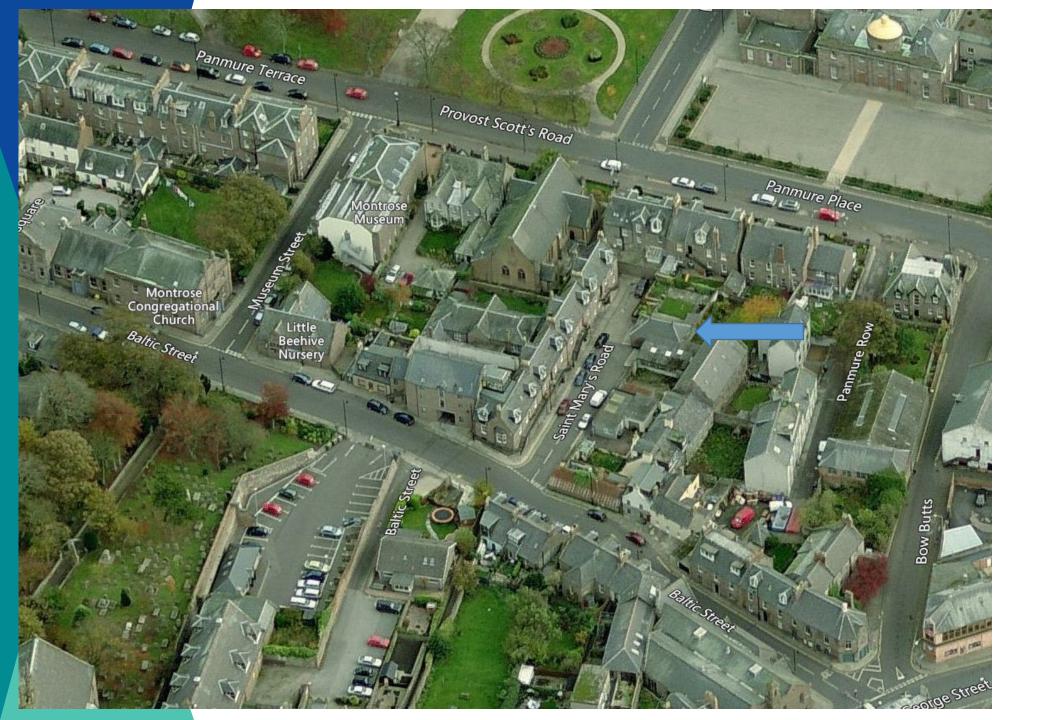

Item 9: Planning application 22/00119/FULL

Conversion of garage to dwellinghouse

St Mary's Road, Montrose