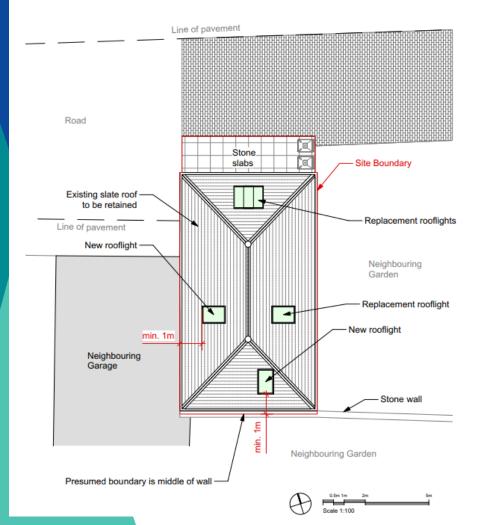

Item 9: Planning application 22/00119/FULL

Conversion of garage to dwellinghouse

St Mary's Road, Montrose