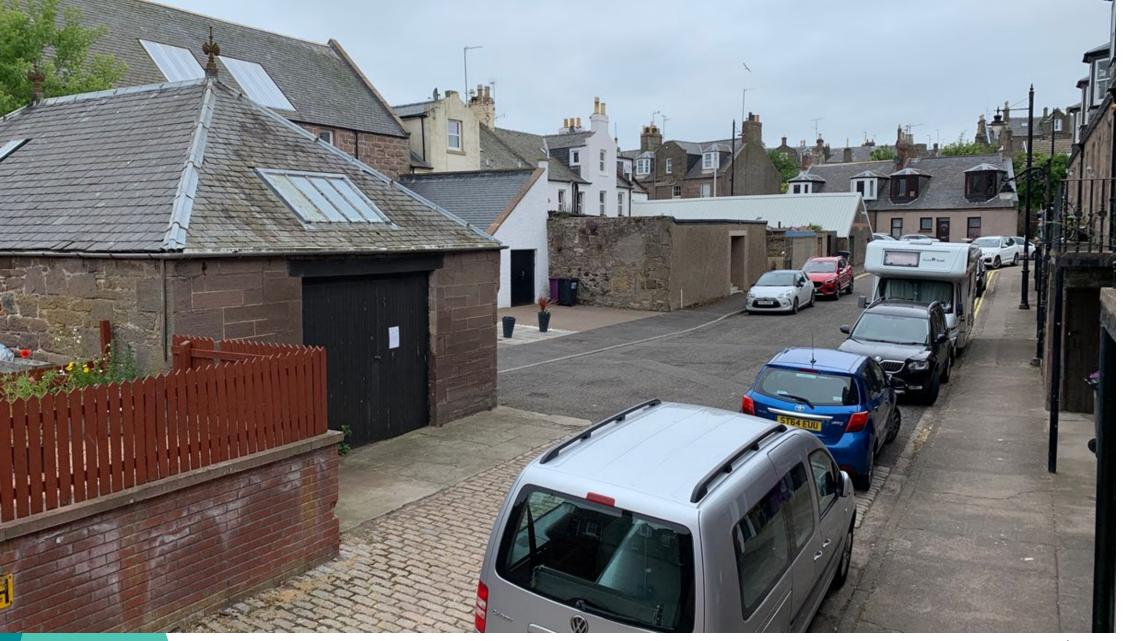

Item 9: Planning application 22/00119/FULL

Conversion of garage to dwellinghouse

St Mary's Road, Montrose

Policy DS1 indicates that proposals that re-use or make better use of vacant, derelict or under-used brownfield land or buildings will be supported where they are in accordance with relevant policies of the ALDP.

Policy TC2 offers support for proposals for new residential development in development boundaries where the identified criteria are met.

**EXISTING NORTH WEST ELEVATION** 

**EXISTING NORTH EAST ELEVATION** 