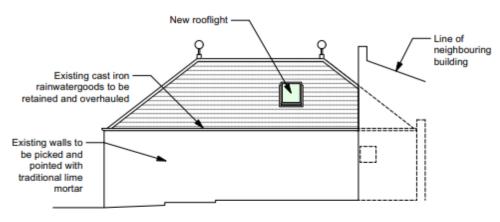

|



Policy DS1 indicates that proposals that re-use or make better use of vacant, derelict or under-used brownfield land or buildings will be supported where they are in accordance with relevant policies of the ALDP.

Policy TC2 offers support for proposals for new residential development in development boundaries where the identified criteria are met.













**EXISTING NORTH WEST ELEVATION** 



**EXISTING NORTH EAST ELEVATION** 









PROPOSED NORTH EAST ELEVATION





PROPOSED NORTH WEST ELEVATION











PROPOSED MEZZANINE PLAN









Angus Council
Comhairle Aonghais