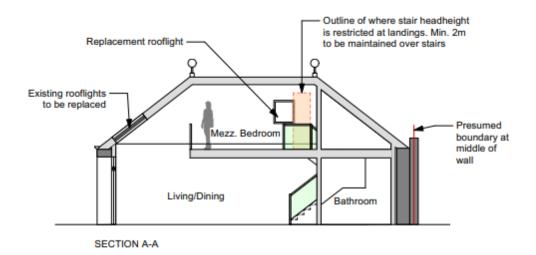

|



Policy DS1 indicates that proposals that re-use or make better use of vacant, derelict or under-used brownfield land or buildings will be supported where they are in accordance with relevant policies of the ALDP.

Policy TC2 offers support for proposals for new residential development in development boundaries where the identified criteria are met.













**EXISTING NORTH WEST ELEVATION** 



**EXISTING NORTH EAST ELEVATION** 









PROPOSED NORTH EAST ELEVATION





PROPOSED NORTH WEST ELEVATION











PROPOSED MEZZANINE PLAN









Angus Council
Comhairle Aonghais