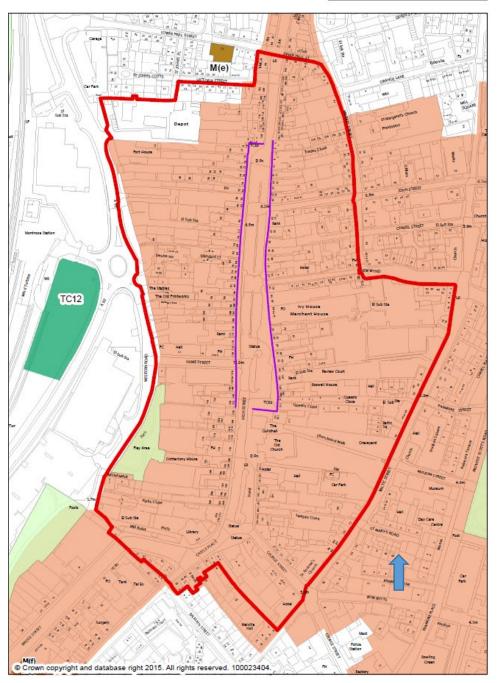

## Central Area Inset Map

| Legend                | Settlement<br>Statement | Company of the Compan |
|-----------------------|-------------------------|--------------------------------------------------------------------------------------------------------------------------------------------------------------------------------------------------------------------------------------------------------------------------------------------------------------------------------------------------------------------------------------------------------------------------------------------------------------------------------------------------------------------------------------------------------------------------------------------------------------------------------------------------------------------------------------------------------------------------------------------------------------------------------------------------------------------------------------------------------------------------------------------------------------------------------------------------------------------------------------------------------------------------------------------------------------------------------------------------------------------------------------------------------------------------------------------------------------------------------------------------------------------------------------------------------------------------------------------------------------------------------------------------------------------------------------------------------------------------------------------------------------------------------------------------------------------------------------------------------------------------------------------------------------------------------------------------------------------------------------------------------------------------------------------------------------------------------------------------------------------------------------------------------------------------------------------------------------------------------------------------------------------------------------------------------------------------------------------------------------------------------|
| Town Centre           |                         | TC17 - TC19                                                                                                                                                                                                                                                                                                                                                                                                                                                                                                                                                                                                                                                                                                                                                                                                                                                                                                                                                                                                                                                                                                                                                                                                                                                                                                                                                                                                                                                                                                                                                                                                                                                                                                                                                                                                                                                                                                                                                                                                                                                                                                                    |
| Core Retail Area      |                         | TC18                                                                                                                                                                                                                                                                                                                                                                                                                                                                                                                                                                                                                                                                                                                                                                                                                                                                                                                                                                                                                                                                                                                                                                                                                                                                                                                                                                                                                                                                                                                                                                                                                                                                                                                                                                                                                                                                                                                                                                                                                                                                                                                           |
| Open Space Protection |                         | PV2                                                                                                                                                                                                                                                                                                                                                                                                                                                                                                                                                                                                                                                                                                                                                                                                                                                                                                                                                                                                                                                                                                                                                                                                                                                                                                                                                                                                                                                                                                                                                                                                                                                                                                                                                                                                                                                                                                                                                                                                                                                                                                                            |
| Conservation Area     |                         | PV8                                                                                                                                                                                                                                                                                                                                                                                                                                                                                                                                                                                                                                                                                                                                                                                                                                                                                                                                                                                                                                                                                                                                                                                                                                                                                                                                                                                                                                                                                                                                                                                                                                                                                                                                                                                                                                                                                                                                                                                                                                                                                                                            |
| Existing Housing Site | M(e)                    |                                                                                                                                                                                                                                                                                                                                                                                                                                                                                                                                                                                                                                                                                                                                                                                                                                                                                                                                                                                                                                                                                                                                                                                                                                                                                                                                                                                                                                                                                                                                                                                                                                                                                                                                                                                                                                                                                                                                                                                                                                                                                                                                |
| Freight Facility      |                         | TC12                                                                                                                                                                                                                                                                                                                                                                                                                                                                                                                                                                                                                                                                                                                                                                                                                                                                                                                                                                                                                                                                                                                                                                                                                                                                                                                                                                                                                                                                                                                                                                                                                                                                                                                                                                                                                                                                                                                                                                                                                                                                                                                           |