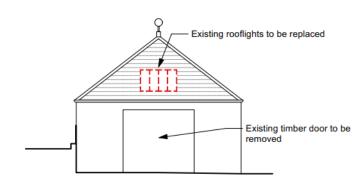

Policy TC2 offers support for proposals for new residential development in development boundaries where the identified criteria are met.

**EXISTING NORTH WEST ELEVATION** 

**EXISTING NORTH EAST ELEVATION** 