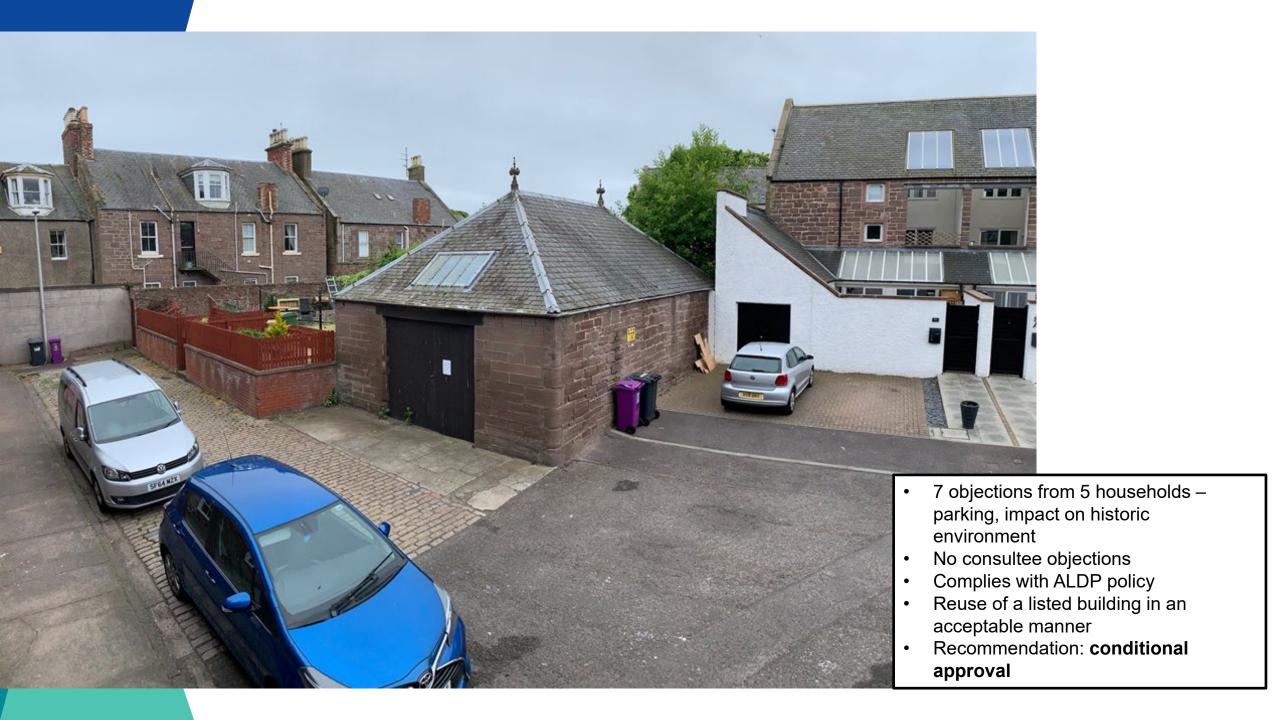

Item 9: Planning application 22/00119/FULL

Conversion of garage to dwellinghouse

St Mary's Road, Montrose

Policy DS1 indicates that proposals that re-use or make better use of vacant, derelict or under-used brownfield land or buildings will be supported where they are in accordance with relevant policies of the ALDP.

Policy TC2 offers support for proposals for new residential development in development boundaries where the identified criteria are met.

**EXISTING NORTH WEST ELEVATION** 

**EXISTING NORTH EAST ELEVATION** 