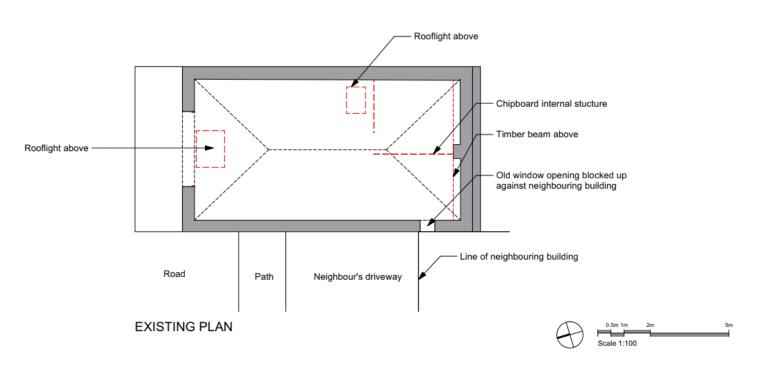

Policy DS1 indicates that proposals that re-use or make better use of vacant, derelict or under-used brownfield land or buildings will be supported where they are in accordance with relevant policies of the ALDP.