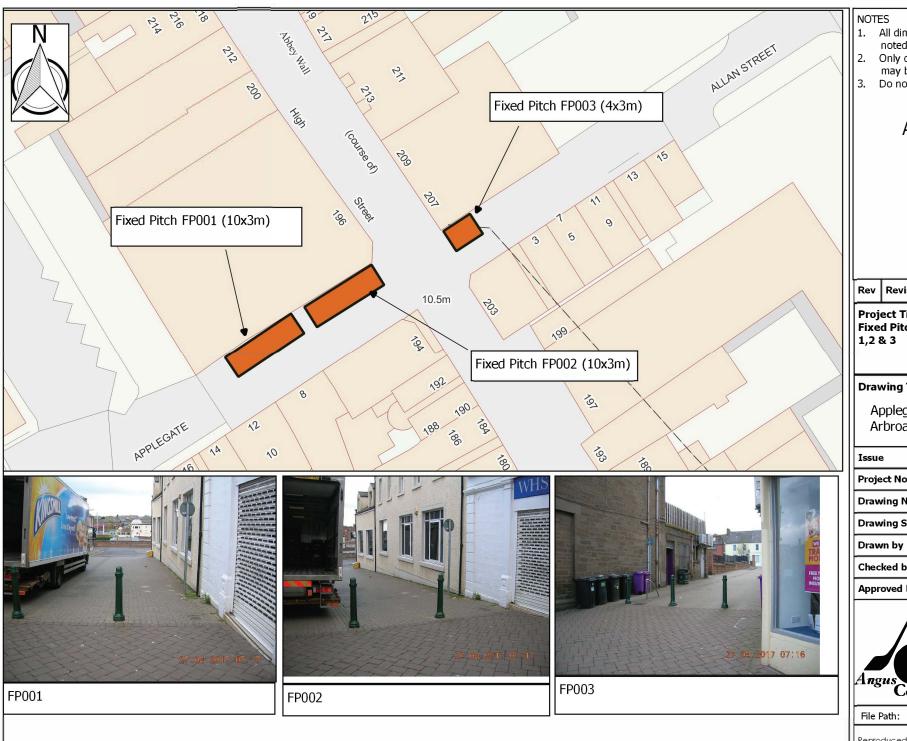

## **APPENIX 4**

Rev Revision Details Date Chkd **Project Title** 

**Fixed Pitch Location Plan** 1,2 & 3

## **Drawing Title**

Applegate and Allan Street Arbroath

Project No

Drawing No :

Drawing Size: A4 Rev:

Checked by : Date:

Approved by :

Date :