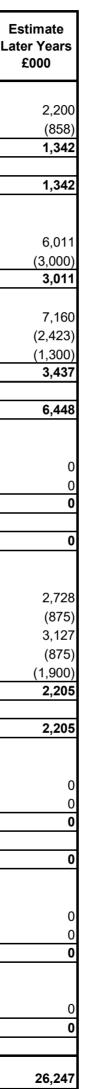

# ANGUS COUNCIL MONITORING STATEMENT HOUSING CAPITAL EXPENDITURE PROGRAMME - NEW BUILD

| PROJECT/NATURE OF EXPENDITURE                                    | Policy<br>Priority | Estimated<br>Total Cost<br>£000 | Expenditure<br>Prior to<br>01/04/2022<br>£000 | Monitoring<br>Budget<br>2022/23<br>£000 | Actual<br>Expenditure<br>to 30/09/22<br>£000 | Outturn<br>2022/23<br>£000 | Under /<br>(Over)<br>Spend<br>£000 | l<br>La |
|------------------------------------------------------------------|--------------------|---------------------------------|-----------------------------------------------|-----------------------------------------|----------------------------------------------|----------------------------|------------------------------------|---------|
| CARNOUSTIE                                                       |                    |                                 |                                               |                                         |                                              |                            |                                    | Γ       |
| Kinloch Primary (12 Units)                                       | В                  | 2,204                           | 1                                             | 0                                       | 3                                            | 3                          | (3)                                |         |
| Scottish Government Affordable Housing Grant                     |                    | (858)                           | 0                                             | 0                                       | 0                                            | 0                          | 0                                  |         |
| Sub Total                                                        |                    | 1,346                           | 1                                             | 0                                       | 3                                            | 3                          | (3)                                |         |
| TOTAL - CARNOUSTIE                                               |                    | 1,346                           | 1                                             | 0                                       | 3                                            | 3                          | (3)                                |         |
| FORFAR                                                           |                    |                                 |                                               |                                         |                                              |                            |                                    |         |
| Affordable Housing - Jubilee Park Letham (38 Units)              | В                  | 6,400                           | 339                                           | 200                                     | 7                                            | 50                         | 150                                |         |
| Scottish Government Affordable Housing Grant                     | В                  | (3,241)                         | (241)                                         | 200                                     | 0                                            | 0                          | 150                                |         |
| Sub-Total                                                        |                    | 3,159                           | <u>(241)</u><br>98                            | 200                                     | 7                                            | <b>50</b>                  | 150                                |         |
|                                                                  |                    |                                 |                                               |                                         |                                              |                            |                                    |         |
| Affordable Housing -Taylor Street (up to 43 Units)               | А                  | 7,913                           | 736                                           | 1                                       | 17                                           | 17                         | (16)                               |         |
| Scottish Government Affordable Housing Grant                     |                    | (3,159)                         | (736)                                         | 0                                       | 0                                            | 0                          | 0                                  |         |
| Shared Equity Receipts                                           |                    | (1,300)                         | 0                                             | 0                                       | 0                                            | 0                          | 0                                  |         |
| Sub-Total                                                        |                    | 3,454                           | 0                                             | 1                                       | 17                                           | 17                         | (16)                               |         |
|                                                                  |                    | 6 642                           | 0.0                                           | 204                                     | 24                                           | 67                         | 424                                |         |
| TOTAL - FORFAR                                                   |                    | 6,613                           | 98                                            | 201                                     | 24                                           | 67                         | 134                                | -       |
| KIRRIEMUIR AND DEAN                                              |                    |                                 |                                               |                                         |                                              |                            |                                    |         |
| Affordable Housing - Newtyle (12 Units)                          | L                  | 2,566                           | 2,553                                         | 13                                      | 0                                            | 13                         | 0                                  |         |
| Scottish Government Affordable Housing Grant                     |                    | (708)                           | (708)                                         | 0                                       | 0                                            | 0                          | 0                                  |         |
| Sub-Total                                                        |                    | 1,858                           | 1,845                                         | 13                                      | 0                                            | 13                         | 0                                  |         |
|                                                                  |                    | 4.050                           | 1.045                                         | 10                                      |                                              |                            |                                    |         |
| TOTAL - KIRRIEMUIR AND DEAN                                      |                    | 1,858                           | 1,845                                         | 13                                      | 0                                            | 13                         | 0                                  | -       |
| MONIFIETH AND SIDLAW                                             |                    |                                 |                                               |                                         |                                              |                            |                                    |         |
| Affordable Housing - Invertay House (18 Units)                   | В                  | 3,384                           | 256                                           | 1,328                                   | 376                                          | 400                        | 928                                |         |
| Scottish Government Affordable Housing Grant                     |                    | (1,086)                         | (211)                                         |                                         | 0                                            | 0                          |                                    |         |
| Affordable Housing - Invertay House (18 Units Shared Equity)     | В                  | 3,286                           | 159                                           | 1,327                                   | 0                                            | 0                          | 1,327                              | '       |
| Scottish Government Affordable Housing Grant (Shared Equity)     |                    | (1,034)                         | (159)                                         | 0                                       | 0                                            | 0                          | 0                                  |         |
| Shared Equity Receipts                                           |                    | (1,900)                         | 0                                             | 0                                       | 0                                            | 0                          | 0                                  |         |
| Sub-Total                                                        |                    | 2,650                           | 45                                            | 2,655                                   | 376                                          | 400                        | 2,255                              |         |
| TOTAL - MONIFIETH AND SIDLAW                                     |                    | 2,650                           | 45                                            | 2,655                                   | 376                                          | 400                        | 2,255                              |         |
|                                                                  |                    | 2,000                           | 40                                            | 2,000                                   | 310                                          | 400                        | 2,235                              | -       |
| MONTROSE                                                         |                    |                                 |                                               |                                         |                                              |                            |                                    |         |
| Affordable Housing - Coronation Way (10 Units)                   | L                  | 1,641                           | 1,606                                         | 35                                      | 17                                           | 35                         | 0                                  |         |
| Scottish Government Affordable Housing Grant                     |                    | (589)                           | (589)                                         | 0                                       | 0                                            | 0                          | 0                                  |         |
| Sub-Total                                                        |                    | 1,052                           | 1,017                                         | 35                                      | 17                                           | 35                         | 0                                  |         |
| TOTAL - MONTROSE                                                 |                    | 1 052                           | 1,017                                         | 35                                      | 17                                           | 35                         | 0                                  | _       |
| I UTAL - MUNTRUSE                                                |                    | 1,052                           | 1,017                                         | 35                                      | 17                                           | 35                         | 0                                  |         |
| OPEN MARKET ACQUISITION SCHEME (OMAS)/BUY BACK SCHEME            |                    |                                 |                                               |                                         |                                              |                            |                                    |         |
| Purchase of Houses to support Affordable Housing Programme 22/23 | L                  | 1,000                           | 0                                             | 1,000                                   | 68                                           | 1,000                      | 0                                  |         |
| Scottish Government Affordable Housing Grant                     |                    | (235)                           | 0                                             | (235)                                   | 0                                            | (235)                      | 0                                  |         |
| TOTAL - OPEN MARKET                                              |                    | 765                             | 0                                             | 765                                     | 68                                           | 765                        | 0                                  |         |
| GENERAL                                                          |                    |                                 |                                               |                                         |                                              |                            |                                    |         |
| Feasibility Studies                                              | А                  | 15                              | 0                                             | 15                                      | 0                                            | 15                         | 0                                  |         |
| TOTAL - GENERAL                                                  | -                  | 15                              |                                               | 15                                      |                                              | 15                         |                                    |         |
|                                                                  |                    |                                 |                                               |                                         |                                              |                            |                                    |         |
| TOTAL - NEW BUILD                                                |                    | 46,865                          | 19,047                                        | 4,111                                   | 635                                          | 1,571                      | 2,540                              |         |

## ANGUS COUNCIL MONITORING STATEMENT HOUSING CAPITAL EXPENDITURE PROGRAMME - SHARED EQUITY

| PROJECT/NATURE OF EXPENDITURE                   | Policy<br>Priority | Estimated<br>Total Cost<br>£000 | Expenditure<br>Prior to<br>01/04/2022<br>£000 | Monitoring<br>Budget<br>2022/23<br>£000 | Actual<br>Expenditure<br>to 30/09/22<br>£000 | Outturn<br>2022/23<br>£000 | Under /<br>(Over)<br>Spend<br>£000 | Estimate<br>Later Years<br>£000 |
|-------------------------------------------------|--------------------|---------------------------------|-----------------------------------------------|-----------------------------------------|----------------------------------------------|----------------------------|------------------------------------|---------------------------------|
| MONIFIETH AND SIDLAW                            |                    |                                 |                                               |                                         |                                              |                            |                                    |                                 |
| The Grange Monifieth - Shared Equity (22 Units) | L                  | 3,109                           | 3,108                                         | 1                                       | 0                                            | 1                          | 0                                  | 0                               |
| Shared Equity Receipts                          |                    | (2,569)                         |                                               |                                         | 0                                            | 0                          | 0                                  | 0                               |
| TOTAL - MONIFIETH AND SIDLAW                    |                    | 540                             |                                               |                                         | 0                                            | 1                          | 0                                  | 0                               |
| MONTROSE                                        |                    |                                 |                                               |                                         |                                              |                            |                                    |                                 |
| Sunnyside - Shared Equity                       | L                  | 1,284                           | 1,235                                         | 49                                      | 41                                           | 49                         | 0                                  | 0                               |
| Shared Equity Receipts                          |                    | (782)                           | 0                                             | (782)                                   | (654)                                        | (782)                      | 0                                  | 0                               |
| Scottish Government Affordable Housing Grant    |                    | (502)                           | (502)                                         | 0                                       | 0                                            | 0                          | 0                                  | 0                               |
| TOTAL - MONTROSE                                |                    | 0                               | 733                                           | (733)                                   | (613)                                        | (733)                      | 0                                  | 0                               |
|                                                 |                    |                                 |                                               |                                         |                                              |                            |                                    |                                 |
| TOTAL - SHARED EQUITY                           |                    | 540                             | 1,272                                         | (732)                                   | (613)                                        | (732)                      | 0                                  | 0                               |

#### ANGUS COUNCIL MONITORING STATEMENT HOUSING CAPITAL EXPENDITURE PROGRAMME - CONVERSION

| PROJECT/NATURE OF EXPENDITURE                                       | Policy<br>Priority | Estimated<br>Total Cost<br>£000 | Expenditure<br>Prior to<br>01/04/2022<br>£000 | Monitoring<br>Budget<br>2022/23<br>£000 | Actual<br>Expenditure<br>to 30/09/22<br>£000 | Outturn<br>2022/23<br>£000 | Under /<br>(Over)<br>Spend<br>£000 | Estimate<br>Later Years<br>£000 |
|---------------------------------------------------------------------|--------------------|---------------------------------|-----------------------------------------------|-----------------------------------------|----------------------------------------------|----------------------------|------------------------------------|---------------------------------|
| BRECHIN                                                             |                    |                                 |                                               |                                         |                                              |                            |                                    |                                 |
| Hillview, Brechin                                                   | А                  | 120                             | 0                                             | 0                                       | 0                                            | 120                        | (120)                              | 0                               |
| Scottish Government Affordable Housing Grant                        |                    | (42)                            | 0                                             | 0                                       | 0                                            | (42)                       | 42                                 | 0                               |
| TOTAL BRECHIN                                                       |                    | 78                              | 0                                             | 0                                       | 0                                            | 78                         | (78)                               | 0                               |
| CARNOUSTIE                                                          |                    |                                 |                                               |                                         |                                              |                            |                                    |                                 |
| Greenlaw Place, Carnoustie                                          | А                  | 115                             | 0                                             | 0                                       | 2                                            | 115                        | (115)                              | 0                               |
| Scottish Government Affordable Housing Grant                        |                    | (40)                            | 0                                             | 0                                       | 0                                            | (40)                       | ¥0                                 |                                 |
| TOTAL CARNOUSTIE                                                    |                    | 75                              | 0                                             | 0                                       | 2                                            | 75                         | (75)                               | 0                               |
| FORFAR                                                              |                    |                                 |                                               |                                         |                                              |                            |                                    |                                 |
| Conversion 34-36 Graham Cres, Forfar                                | L                  | 100                             | 0                                             | 100                                     | 1                                            | 100                        | 0                                  | 0                               |
| Craig O Loch, Forfar                                                | L                  | 113                             |                                               |                                         | 0                                            | 4                          | 0                                  | 0                               |
| Scottish Government Affordable Housing Grant - Craig O Loch, Forfar |                    | (42)                            | (42)                                          |                                         | 0                                            | 0                          | 0                                  | 0                               |
| TOTAL FORFAR                                                        |                    | 171                             | 67                                            | 104                                     | 1                                            | 104                        | 0                                  | 0                               |
| KIRRIEMUIR AND DEAN                                                 |                    |                                 |                                               |                                         |                                              |                            |                                    |                                 |
| Conversion of 70-72 Knowhead Cres Kirriemuir                        | L                  | 70                              | 65                                            | 5                                       | 0                                            | 5                          | 0                                  | 0                               |
| Scottish Government Affordable Housing Grant                        |                    | (25)                            |                                               |                                         | 0                                            | 0                          | 0                                  | 0                               |
| TOTAL KIRRIEMUIR AND DEAN                                           |                    | 45                              |                                               |                                         | 0                                            | 5                          | 0                                  | 0                               |
| GENERAL                                                             |                    |                                 |                                               |                                         |                                              |                            |                                    |                                 |
| Conversions General                                                 | В                  | 1,350                           | 0                                             | 235                                     | 0                                            | 0                          | 235                                | 1,350                           |
| TOTAL GENERAL                                                       | В                  | 1,350                           | 0                                             |                                         | 0                                            | 0                          | 235<br>235                         | 1,350<br>1,350                  |
|                                                                     |                    | .,                              |                                               | 200                                     |                                              |                            |                                    | .,000                           |
| TOTAL - CONVERSION                                                  |                    | 1,719                           | 107                                           | 344                                     | 3                                            | 262                        | 82                                 | 1,350                           |