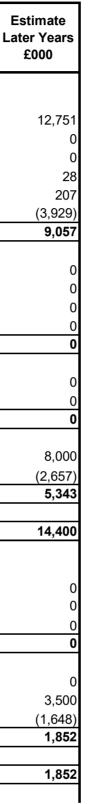

# ANGUS COUNCIL MONITORING STATEMENT HOUSING CAPITAL EXPENDITURE PROGRAMME - NEW BUILD

| PROJECT/NATURE OF EXPENDITURE                                    | Policy<br>Priority | Estimated<br>Total Cost<br>£000 | Expenditure<br>Prior to<br>01/04/2022<br>£000 | Monitoring<br>Budget<br>2022/23<br>£000 | Actual<br>Expenditure<br>to 30/09/22<br>£000 | Outturn<br>2022/23<br>£000 | Under /<br>(Over)<br>Spend<br>£000 | l<br>La |
|------------------------------------------------------------------|--------------------|---------------------------------|-----------------------------------------------|-----------------------------------------|----------------------------------------------|----------------------------|------------------------------------|---------|
| CARNOUSTIE                                                       |                    |                                 |                                               |                                         |                                              |                            |                                    | Γ       |
| Kinloch Primary (12 Units)                                       | В                  | 2,204                           | 1                                             | 0                                       | 3                                            | 3                          | (3)                                |         |
| Scottish Government Affordable Housing Grant                     |                    | (858)                           | 0                                             | 0                                       | 0                                            | 0                          | 0                                  |         |
| Sub Total                                                        |                    | 1,346                           | 1                                             | 0                                       | 3                                            | 3                          | (3)                                |         |
| TOTAL - CARNOUSTIE                                               |                    | 1,346                           | 1                                             | 0                                       | 3                                            | 3                          | (3)                                |         |
| FORFAR                                                           |                    |                                 |                                               |                                         |                                              |                            |                                    |         |
| Affordable Housing - Jubilee Park Letham (38 Units)              | В                  | 6,400                           | 339                                           | 200                                     | 7                                            | 50                         | 150                                |         |
| Scottish Government Affordable Housing Grant                     | В                  | (3,241)                         | (241)                                         | 200                                     | 0                                            | 0                          | 150                                |         |
| Sub-Total                                                        |                    | 3,159                           | <u>(241)</u><br>98                            | 200                                     | 7                                            | <b>50</b>                  | 150                                |         |
|                                                                  |                    |                                 |                                               |                                         |                                              |                            |                                    |         |
| Affordable Housing -Taylor Street (up to 43 Units)               | А                  | 7,913                           | 736                                           | 1                                       | 17                                           | 17                         | (16)                               |         |
| Scottish Government Affordable Housing Grant                     |                    | (3,159)                         | (736)                                         | 0                                       | 0                                            | 0                          | 0                                  |         |
| Shared Equity Receipts                                           |                    | (1,300)                         | 0                                             | 0                                       | 0                                            | 0                          | 0                                  |         |
| Sub-Total                                                        |                    | 3,454                           | 0                                             | 1                                       | 17                                           | 17                         | (16)                               |         |
|                                                                  |                    | 6 642                           | 0.0                                           | 204                                     | 24                                           | 67                         | 424                                |         |
| TOTAL - FORFAR                                                   |                    | 6,613                           | 98                                            | 201                                     | 24                                           | 67                         | 134                                | -       |
| KIRRIEMUIR AND DEAN                                              |                    |                                 |                                               |                                         |                                              |                            |                                    |         |
| Affordable Housing - Newtyle (12 Units)                          | L                  | 2,566                           | 2,553                                         | 13                                      | 0                                            | 13                         | 0                                  |         |
| Scottish Government Affordable Housing Grant                     |                    | (708)                           | (708)                                         | 0                                       | 0                                            | 0                          | 0                                  |         |
| Sub-Total                                                        |                    | 1,858                           | 1,845                                         | 13                                      | 0                                            | 13                         | 0                                  |         |
|                                                                  |                    | 4.050                           | 1.045                                         | 10                                      |                                              |                            |                                    |         |
| TOTAL - KIRRIEMUIR AND DEAN                                      |                    | 1,858                           | 1,845                                         | 13                                      | 0                                            | 13                         | 0                                  | -       |
| MONIFIETH AND SIDLAW                                             |                    |                                 |                                               |                                         |                                              |                            |                                    |         |
| Affordable Housing - Invertay House (18 Units)                   | В                  | 3,384                           | 256                                           | 1,328                                   | 376                                          | 400                        | 928                                |         |
| Scottish Government Affordable Housing Grant                     |                    | (1,086)                         | (211)                                         |                                         | 0                                            | 0                          |                                    |         |
| Affordable Housing - Invertay House (18 Units Shared Equity)     | В                  | 3,286                           | 159                                           | 1,327                                   | 0                                            | 0                          | 1,327                              | '       |
| Scottish Government Affordable Housing Grant (Shared Equity)     |                    | (1,034)                         | (159)                                         | 0                                       | 0                                            | 0                          | 0                                  |         |
| Shared Equity Receipts                                           |                    | (1,900)                         | 0                                             | 0                                       | 0                                            | 0                          | 0                                  |         |
| Sub-Total                                                        |                    | 2,650                           | 45                                            | 2,655                                   | 376                                          | 400                        | 2,255                              |         |
| TOTAL - MONIFIETH AND SIDLAW                                     |                    | 2,650                           | 45                                            | 2,655                                   | 376                                          | 400                        | 2,255                              |         |
|                                                                  |                    | 2,000                           | 40                                            | 2,000                                   | 310                                          | 400                        | 2,235                              | -       |
| MONTROSE                                                         |                    |                                 |                                               |                                         |                                              |                            |                                    |         |
| Affordable Housing - Coronation Way (10 Units)                   | L                  | 1,641                           | 1,606                                         | 35                                      | 17                                           | 35                         | 0                                  |         |
| Scottish Government Affordable Housing Grant                     |                    | (589)                           | (589)                                         | 0                                       | 0                                            | 0                          | 0                                  |         |
| Sub-Total                                                        |                    | 1,052                           | 1,017                                         | 35                                      | 17                                           | 35                         | 0                                  |         |
| TOTAL - MONTROSE                                                 |                    | 1 052                           | 1,017                                         | 35                                      | 17                                           | 35                         | 0                                  | _       |
| I UTAL - MUNTRUSE                                                |                    | 1,052                           | 1,017                                         | 35                                      | 17                                           | 35                         | 0                                  |         |
| OPEN MARKET ACQUISITION SCHEME (OMAS)/BUY BACK SCHEME            |                    |                                 |                                               |                                         |                                              |                            |                                    |         |
| Purchase of Houses to support Affordable Housing Programme 22/23 | L                  | 1,000                           | 0                                             | 1,000                                   | 68                                           | 1,000                      | 0                                  |         |
| Scottish Government Affordable Housing Grant                     |                    | (235)                           | 0                                             | (235)                                   | 0                                            | (235)                      | 0                                  |         |
| TOTAL - OPEN MARKET                                              |                    | 765                             | 0                                             | 765                                     | 68                                           | 765                        | 0                                  |         |
| GENERAL                                                          |                    |                                 |                                               |                                         |                                              |                            |                                    |         |
| Feasibility Studies                                              | А                  | 15                              | 0                                             | 15                                      | 0                                            | 15                         | 0                                  |         |
| TOTAL - GENERAL                                                  | -                  | 15                              |                                               | 15                                      |                                              | 15                         |                                    |         |
|                                                                  |                    |                                 |                                               |                                         |                                              |                            |                                    |         |
| TOTAL - NEW BUILD                                                |                    | 46,865                          | 19,047                                        | 4,111                                   | 635                                          | 1,571                      | 2,540                              |         |