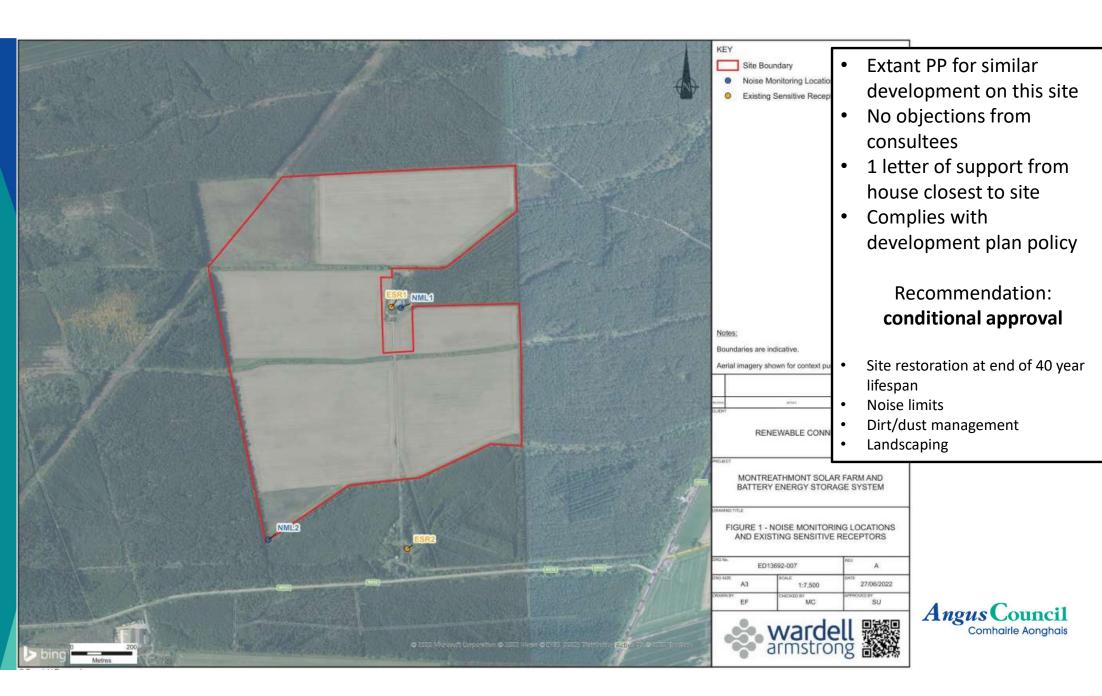

## Item 6

22/00460/FULM | Proposed solar farm of up to 42MW and battery energy storage system (BESS) with associated infrastructure | Montreathment Moor Forest Montreathment Forfar

- 5.5km south of Brechin
- Access from B9113
- Site measures 88HA
- Contained by plantation woodland on all sides
- House located adjacent to the development