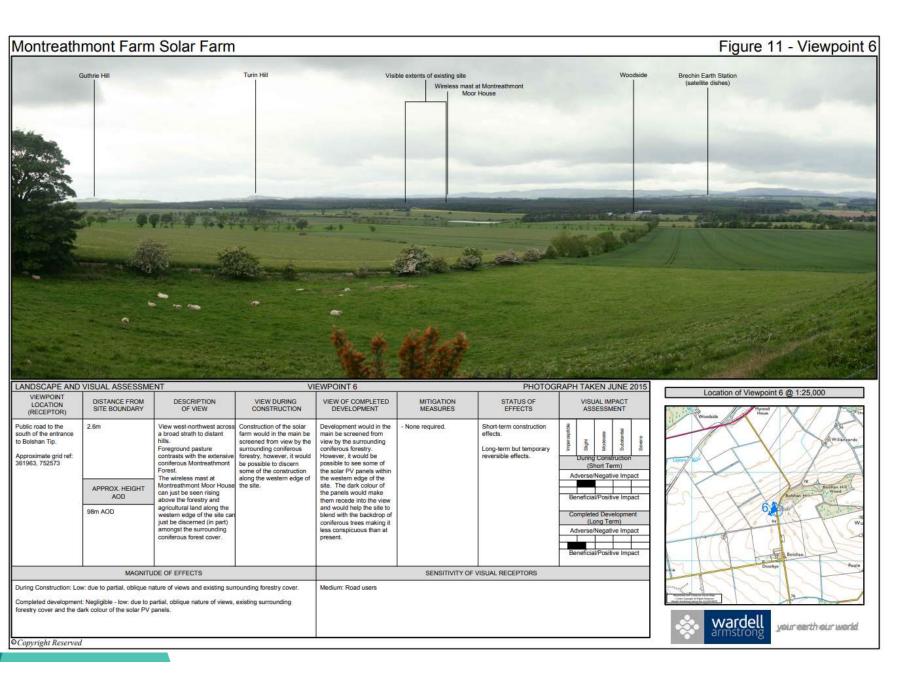

## Item 6

22/00460/FULM | Proposed solar farm of up to 42MW and battery energy storage system (BESS) with associated infrastructure | Montreathment Moor Forest Montreathment Forfar

- 5.5km south of Brechin
- Access from B9113
- Site measures 88HA
- Contained by plantation woodland on all sides
- House located adjacent to the development