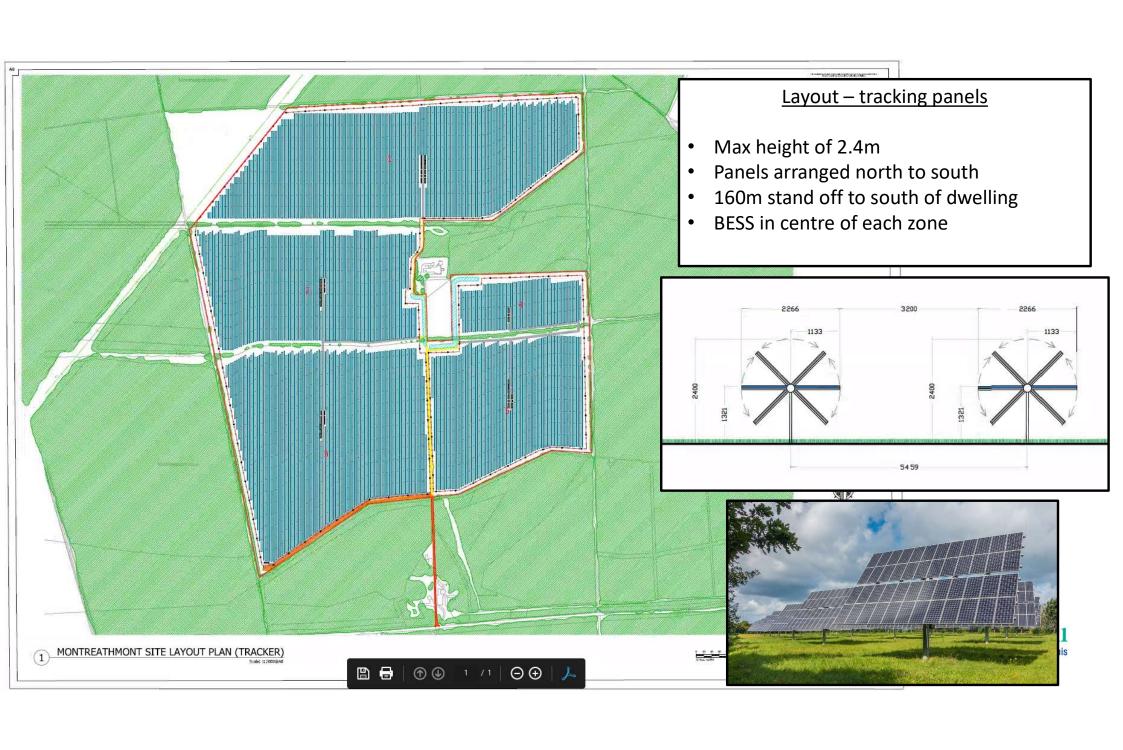

## Item 6

22/00460/FULM | Proposed solar farm of up to 42MW and battery energy storage system (BESS) with associated infrastructure | Montreathment Moor Forest Montreathment Forfar

- 5.5km south of Brechin
- Access from B9113
- Site measures 88HA
- Contained by plantation woodland on all sides
- House located adjacent to the development