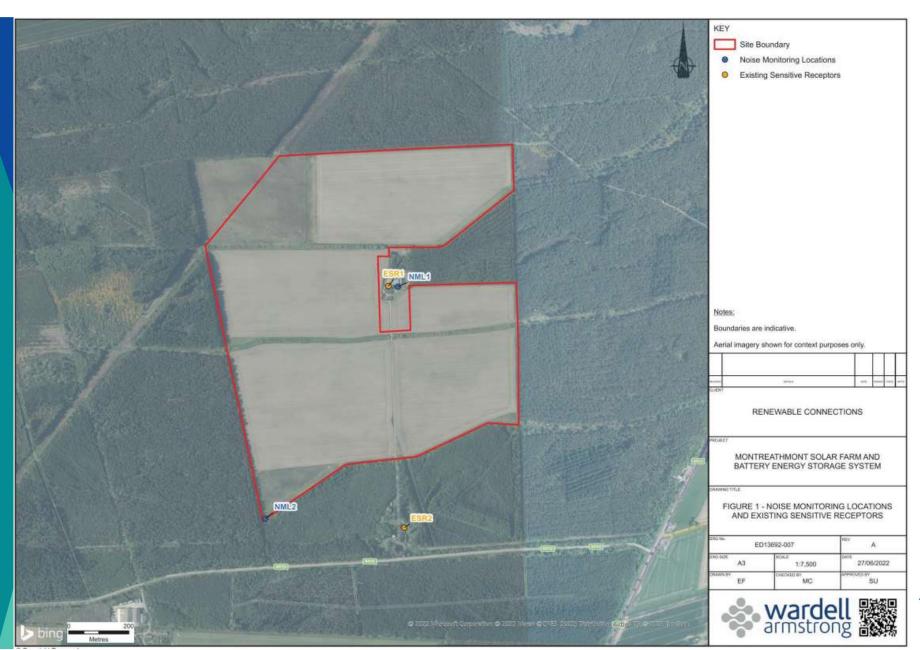

## Item 6

22/00460/FULM | Proposed solar farm of up to 42MW and battery energy storage system (BESS) with associated infrastructure | Montreathment Moor Forest Montreathment Forfar

- 5.5km south of Brechin
- Access from B9113
- Site measures 88HA
- Contained by plantation woodland on all sides
- House located adjacent to the development