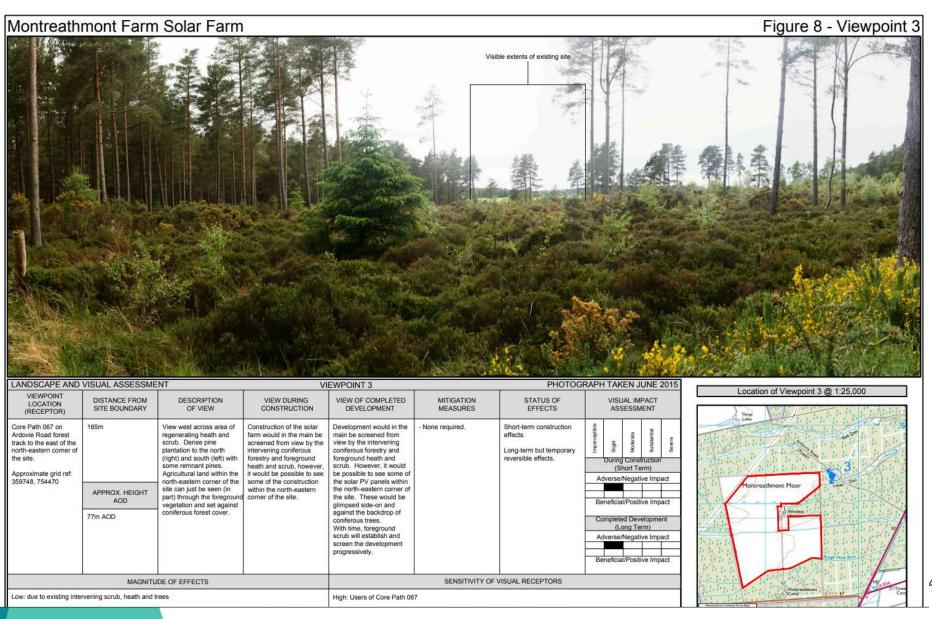

## Item 6

22/00460/FULM | Proposed solar farm of up to 42MW and battery energy storage system (BESS) with associated infrastructure | Montreathment Moor Forest Montreathment Forfar

- 5.5km south of Brechin
- Access from B9113
- Site measures 88HA
- Contained by plantation woodland on all sides
- House located adjacent to the development