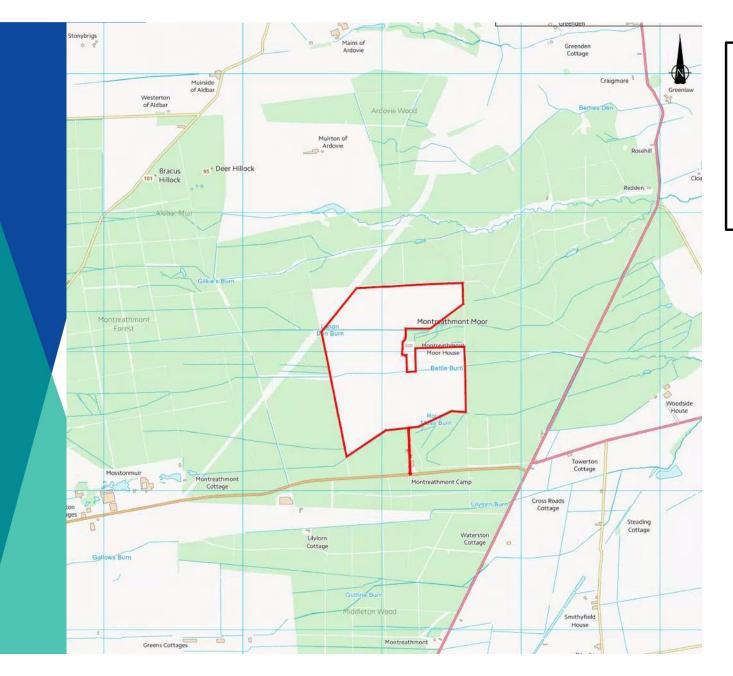

## Item 6

22/00460/FULM | Proposed solar farm of up to 42MW and battery energy storage system (BESS) with associated infrastructure | Montreathment Moor Forest Montreathment Forfar

- 5.5km south of Brechin
- Access from B9113
- Site measures 88HA
- Contained by plantation woodland on all sides
- House located adjacent to the development