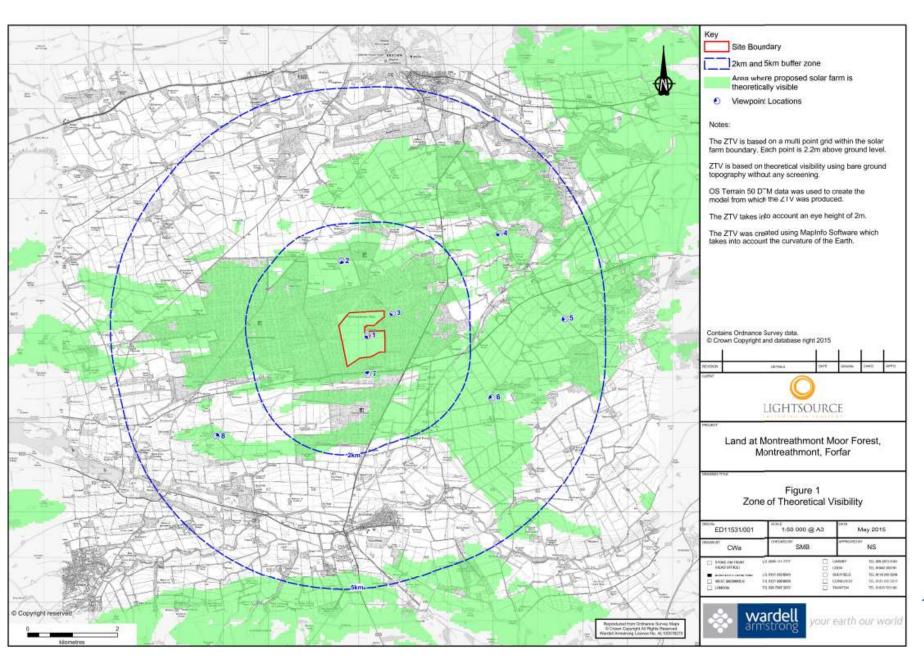

## Item 6

22/00460/FULM | Proposed solar farm of up to 42MW and battery energy storage system (BESS) with associated infrastructure | Montreathment Moor Forest Montreathment Forfar

- 5.5km south of Brechin
- Access from B9113
- Site measures 88HA
- Contained by plantation woodland on all sides
- House located adjacent to the development