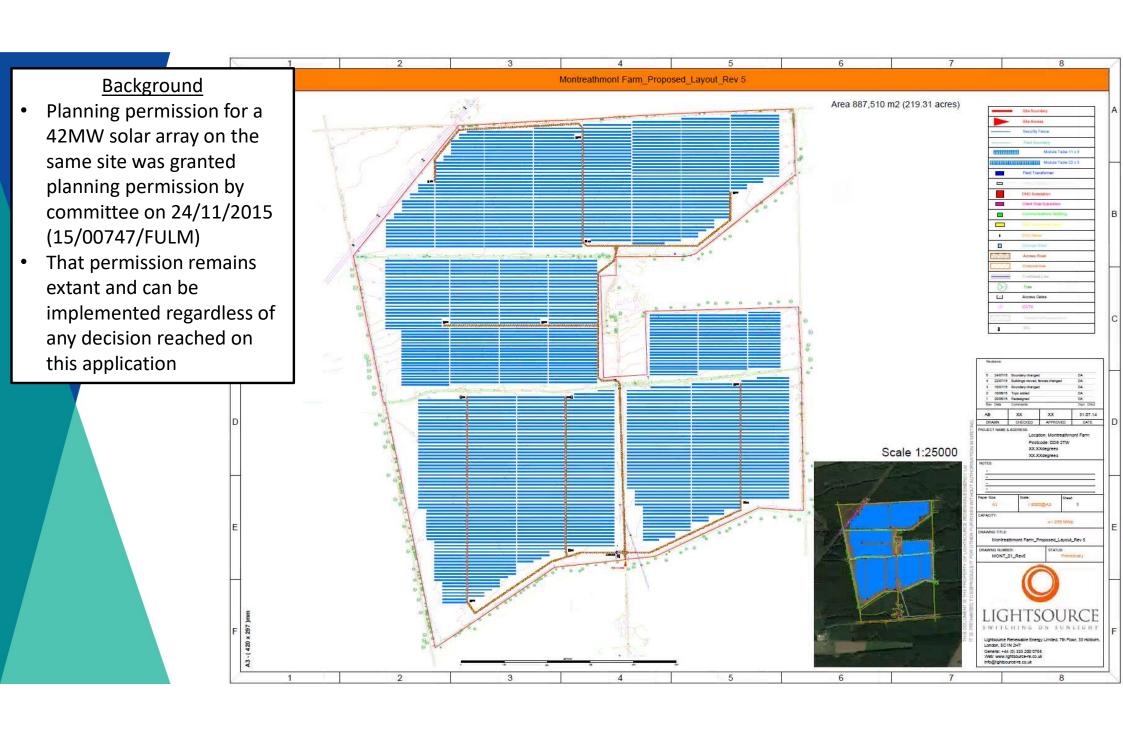

## Item 6

22/00460/FULM | Proposed solar farm of up to 42MW and battery energy storage system (BESS) with associated infrastructure | Montreathment Moor Forest Montreathment Forfar

- 5.5km south of Brechin
- Access from B9113
- Site measures 88HA
- Contained by plantation woodland on all sides
- House located adjacent to the development