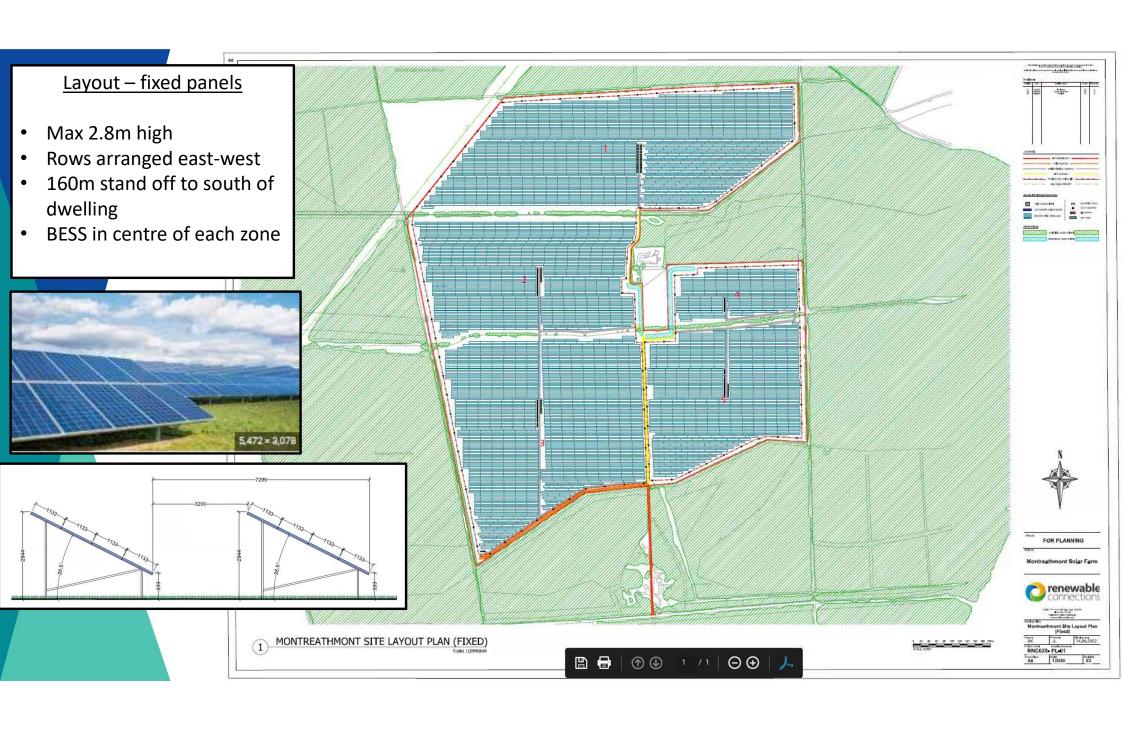

## Item 6

22/00460/FULM | Proposed solar farm of up to 42MW and battery energy storage system (BESS) with associated infrastructure | Montreathment Moor Forest Montreathment Forfar

- 5.5km south of Brechin
- Access from B9113
- Site measures 88HA
- Contained by plantation woodland on all sides
- House located adjacent to the development