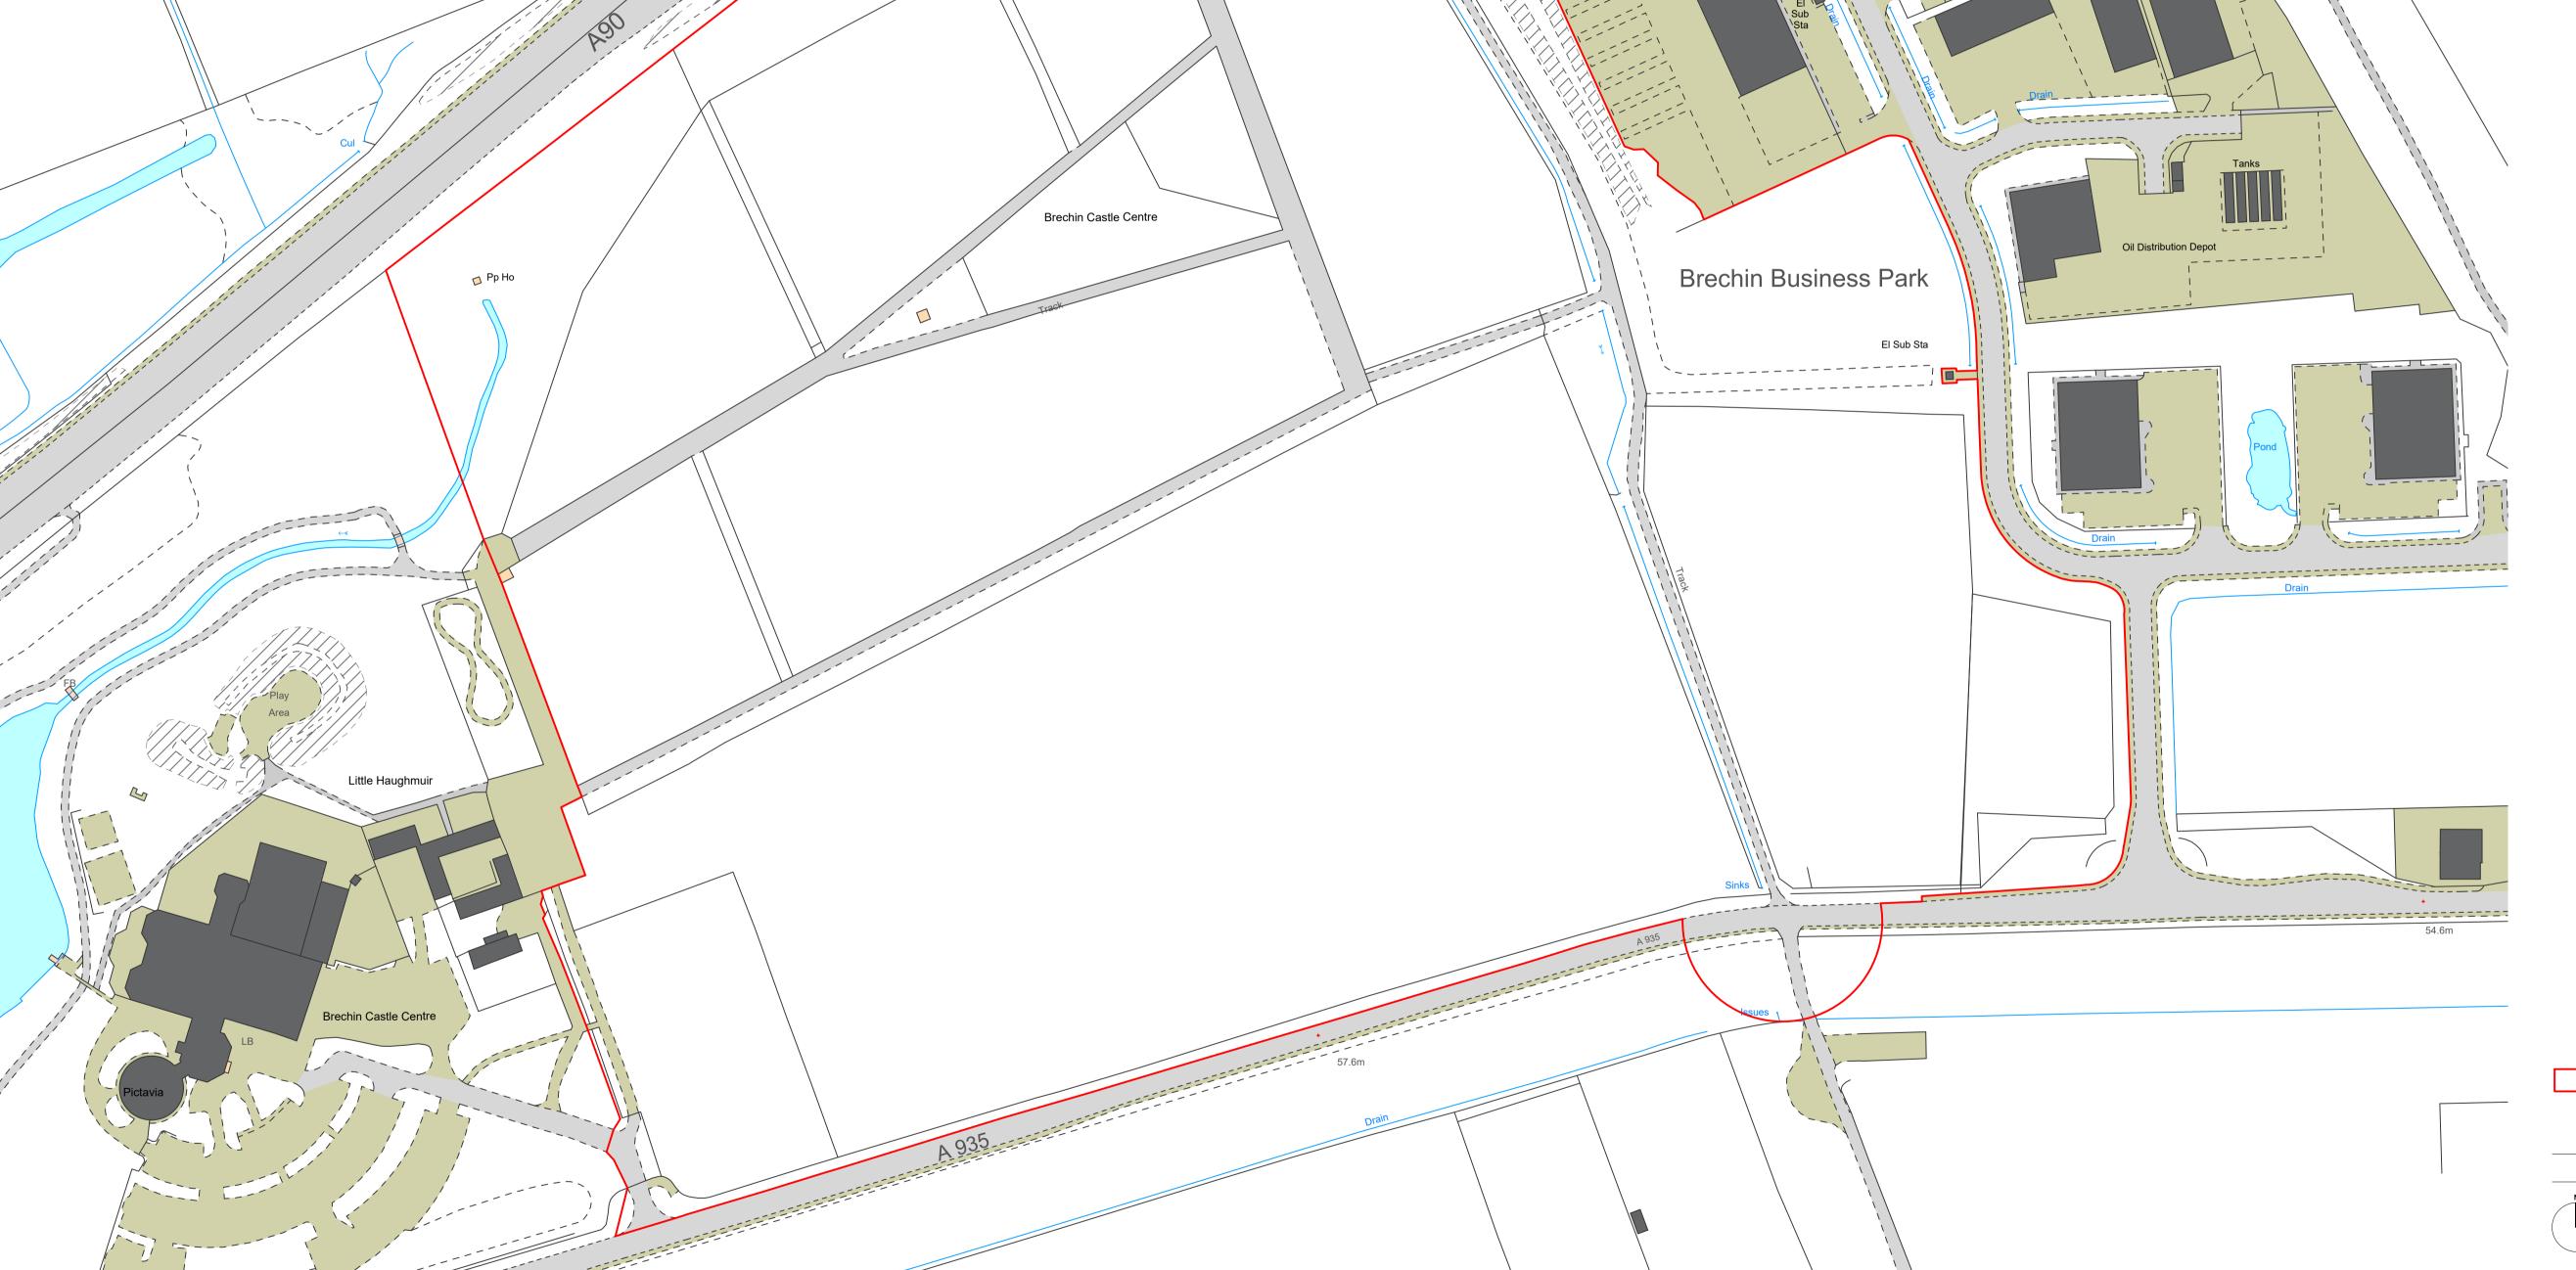

Scaling permitted for planning and building warrant purposes only. Use figured dimensions in all cases. Check all dimensions on site. Report any discrepancies to AFA before proceeding.

DENOTES SITE BOUNDARY (189,060sqm. / 18.9Ha / 46.7acres)

**EXISTING SITE PLAN** Scale: 1:1250

El Sub Sta