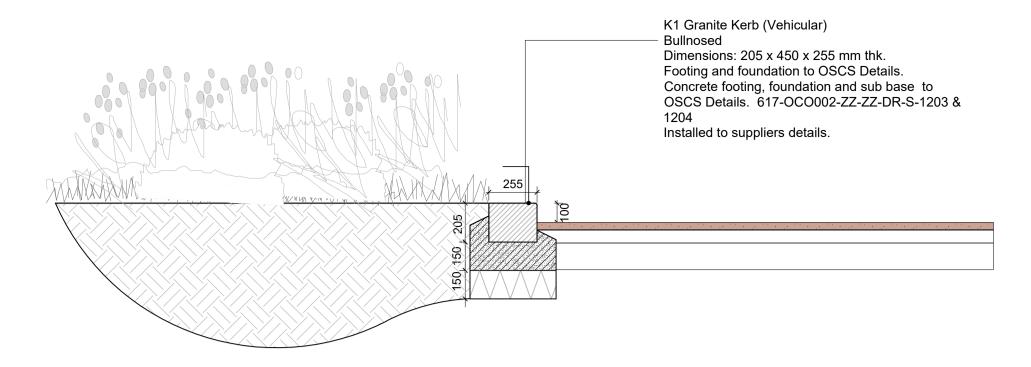

2 E1 - Proposed Enhanced Public Realm Edging: Granite
Scale: 1:10 Section



## NOTES

- 1. ALL DIMENSIONS IN MILLIMETERS UNLESS OTHERWISE NOTED.
- 2. GROUND INVESTIGATION SHOULD BE UNDERTAKEN PRIOR TO CONSTRUCTION STAGE. INFILTRATION TESTING TO BE UNDERTAKEN TO BRE365 STANDARDS AND MONITORING OF GROUND WATER LEVEL TO BE UNDERTAKEN TO ASSESS THE MAXIMUM WATER LEVEL.
- 3. GREENBLUE PRODUCTS SHOWN ARE INDICATIVE





Arbroath - A Place For Everyone

Angus Council Angus House, Sylvie Way, Orchardbank Business Park, Forfar DD8 1AN



Registered office:
80 Fenchurch
Street
London
EC3M 4BY

Coordinating office:
16th Floor,
103 Colmore Row,
Birmingham B3 3AG
Tel: 44 (0)121 516 1818

www.arcadis.com

© Copyright reserved

Arbroath - A Place For Everyone Hard Landscape Details

Sheet 2 of 2