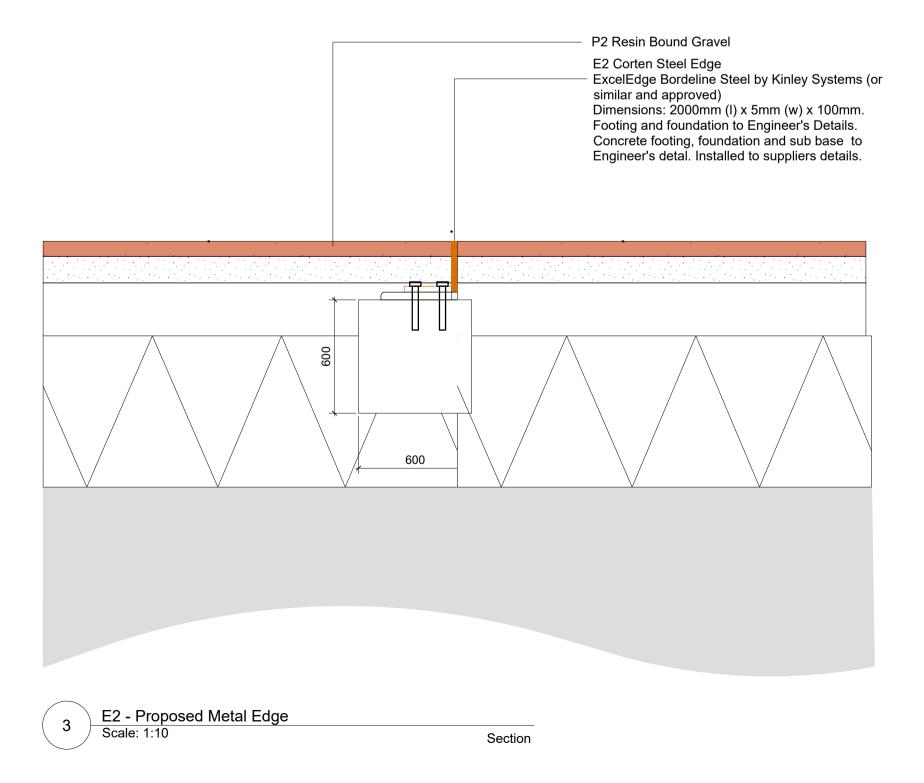

2 E1 - Proposed Enhanced Public Realm Edging: Granite
Scale: 1:10 Section



## NOTES

- 1. ALL DIMENSIONS IN MILLIMETERS UNLESS OTHERWISE NOTED.
- 2. GROUND INVESTIGATION SHOULD BE UNDERTAKEN PRIOR TO CONSTRUCTION STAGE. INFILTRATION TESTING TO BE UNDERTAKEN TO BRE365 STANDARDS AND MONITORING OF GROUND WATER LEVEL TO BE UNDERTAKEN TO ASSESS THE MAXIMUM WATER LEVEL.
- 3. GREENBLUE PRODUCTS SHOWN ARE INDICATIVE





Arbroath - A Place For Everyone

Angus Council Angus House, Sylvie Way, Orchardbank Business Park, Forfar DD8 1AN



Registered office:
80 Fenchurch
Street
London
EC3M 4BY

Coordinating office:
16th Floor,
103 Colmore Row,
Birmingham B3 3AG
Tel: 44 (0)121 516 1818

www.arcadis.com

© Copyright reserved

Arbroath - A Place For Everyone Hard Landscape Details

Sheet 2 of 2

AOD Number: 10042248

Landscape

10042248-ARC-ELS-ZZ-DR-LV-00018 P01.1

Print Dat