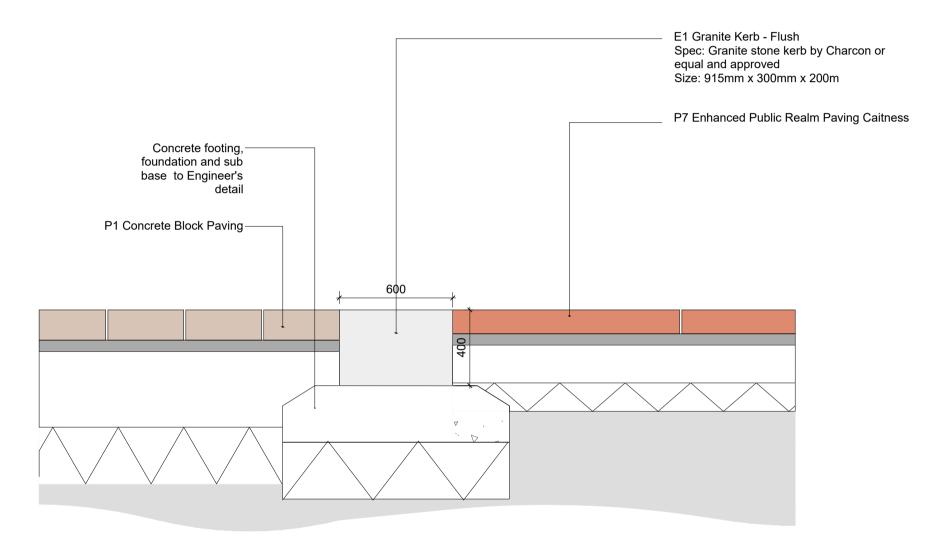

2 E1 - Proposed Enhanced Public Realm Edging: Granite
Scale: 1:10 Section



## NOTES

- 1. ALL DIMENSIONS IN MILLIMETERS UNLESS OTHERWISE NOTED.
- 2. GROUND INVESTIGATION SHOULD BE UNDERTAKEN PRIOR TO CONSTRUCTION STAGE. INFILTRATION TESTING TO BE UNDERTAKEN TO BRE365 STANDARDS AND MONITORING OF GROUND WATER LEVEL TO BE UNDERTAKEN TO ASSESS THE MAXIMUM WATER LEVEL.
- 3. GREENBLUE PRODUCTS SHOWN ARE INDICATIVE





Arbroath - A Place For Everyone

Angus Council Angus House, Sylvie Way, Orchardbank Business Park, Forfar DD8 1AN



Registered office:
80 Fenchurch
Street
London
EC3M 4BY

Coordinating office:
16th Floor,
103 Colmore Row,
Birmingham B3 3AG
Tel: 44 (0)121 516 1818

www.arcadis.com

© Copyright reserved

Arbroath - A Place For Everyone Hard Landscape Details

Sheet 2 of 2

AOD