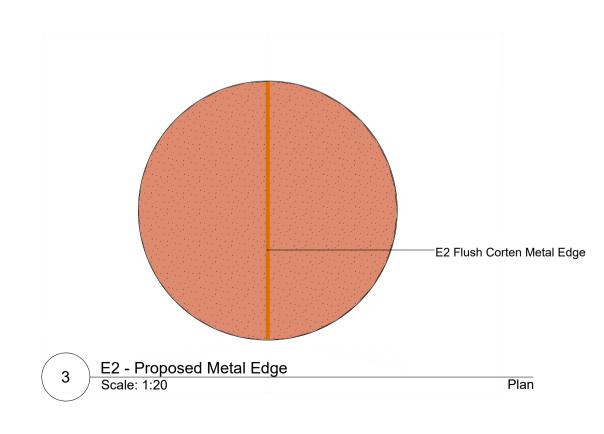

2 E1 - Proposed Enhanced Public Realm Edging: Granite
Scale: 1:10 Section



## NOTES

- 1. ALL DIMENSIONS IN MILLIMETERS UNLESS OTHERWISE NOTED.
- 2. GROUND INVESTIGATION SHOULD BE UNDERTAKEN PRIOR TO CONSTRUCTION STAGE. INFILTRATION TESTING TO BE UNDERTAKEN TO BRE365 STANDARDS AND MONITORING OF GROUND WATER LEVEL TO BE UNDERTAKEN TO ASSESS THE MAXIMUM WATER LEVEL.
- 3. GREENBLUE PRODUCTS SHOWN ARE INDICATIVE





Arbroath - A Place For Everyone

Angus Council Angus House, Sylvie Way, Orchardbank Business Park, Forfar DD8 1AN



Registered office:
80 Fenchurch
Street
London
EC3M 4BY

Coordinating office:
16th Floor,
103 Colmore Row,
Birmingham B3 3AG
Tel: 44 (0)121 516 1818

www.arcadis.com

© Copyright reserved

Arbroath - A Place For Everyone Hard Landscape Details

Sheet 2 of 2