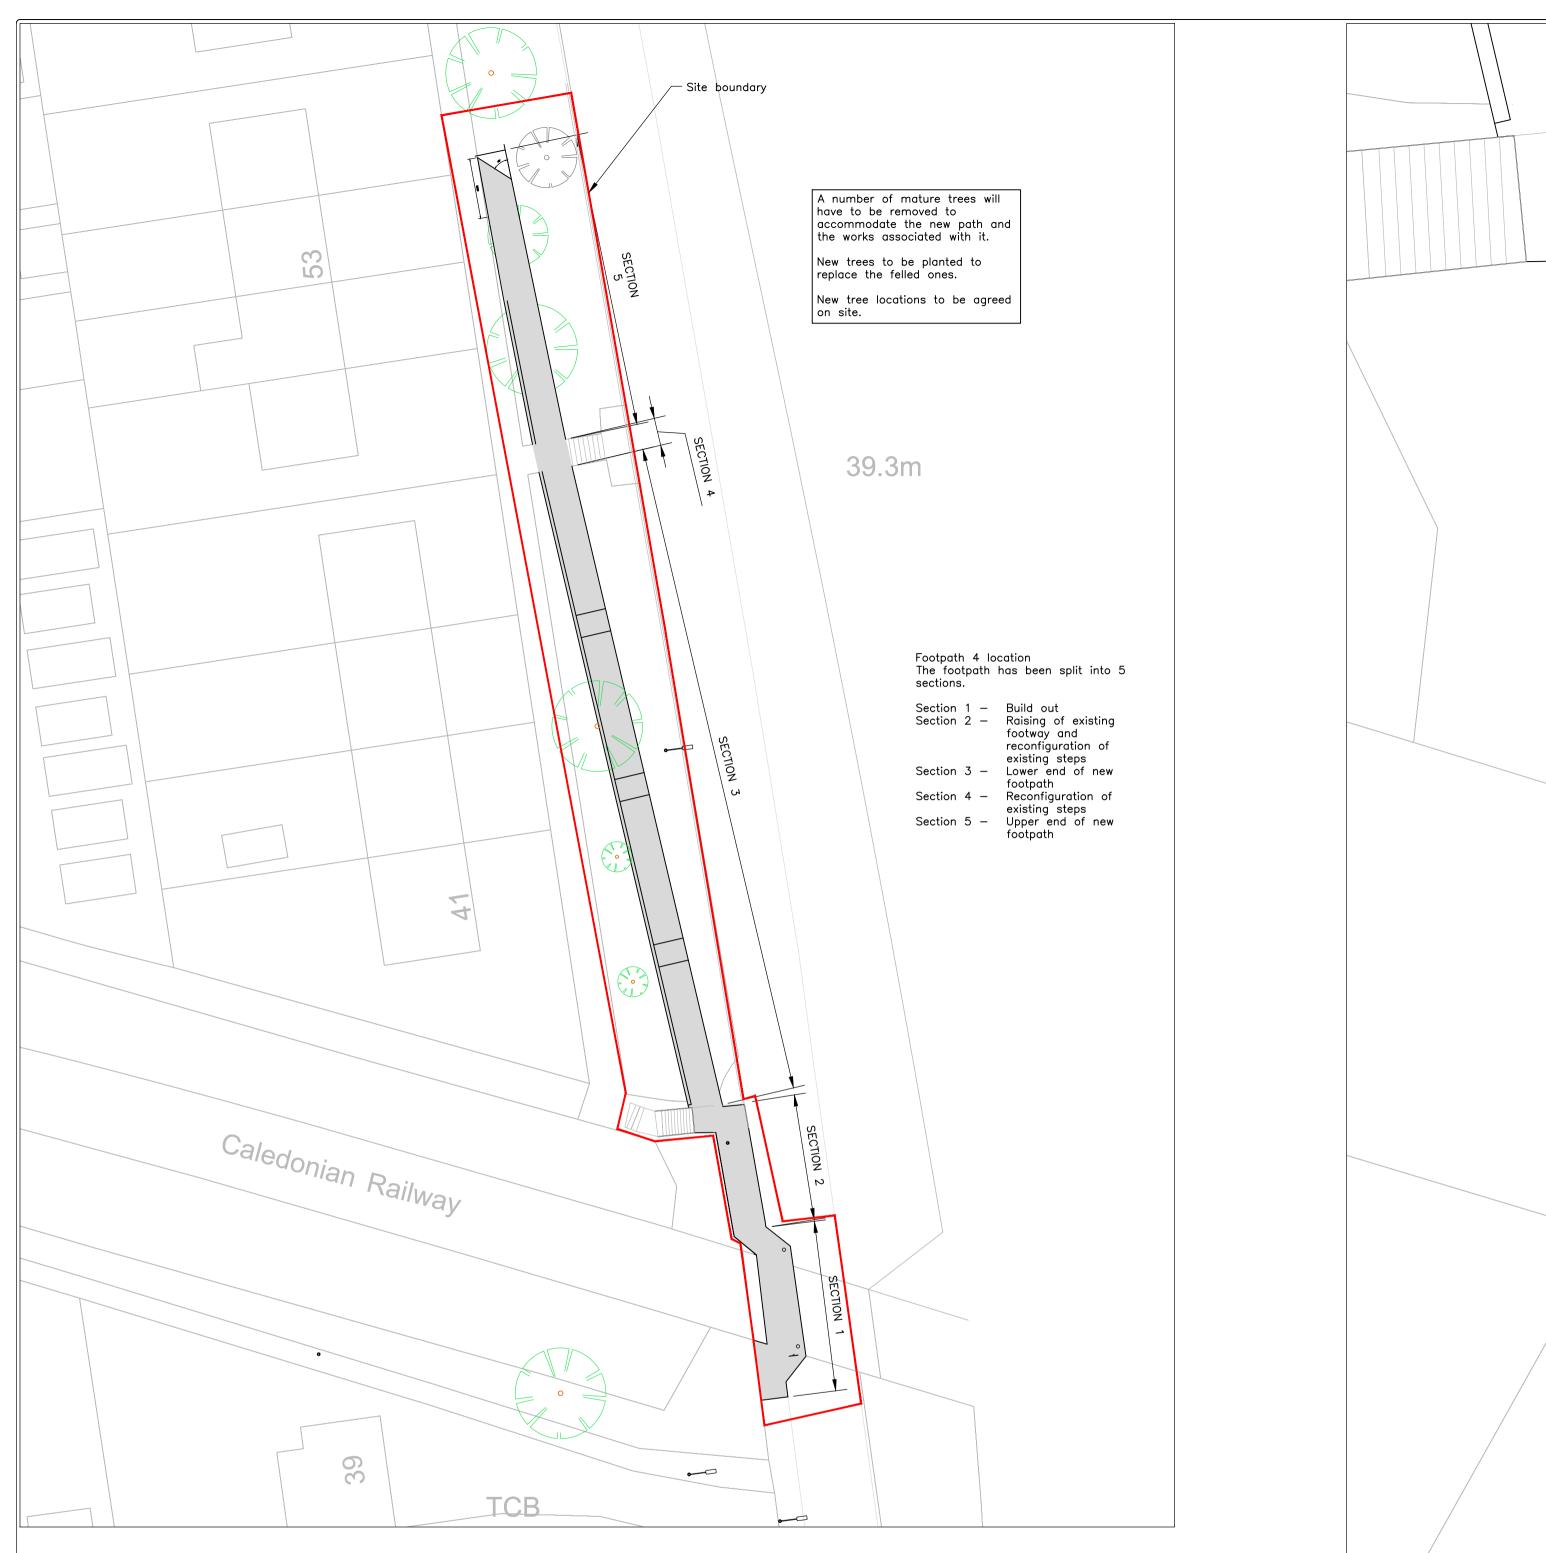

Footpath 4 Location Plan

Carriageway Resurfacing

| NOTES |                                                |  |  |  |
|-------|------------------------------------------------|--|--|--|
| 1.    | All dimensions are in millimetres unless noted |  |  |  |
|       | otherwise                                      |  |  |  |

Drumachlie Loan Accessibility Improvements Drawing Title Long Ramp and Build Out : Construction

C0 Construction Issue

Rev Revision Details

Project Title

| Project No.  | : 9300105    | 5    |            |
|--------------|--------------|------|------------|
| Drawing No.  | : DLAI - 005 |      |            |
| Drawing Size | : A1         | Rev  | : C0       |
| Drawn By     | : DL         | Date | : 24.07.23 |
| Checked By   | : ED         | Date | : 24.07.23 |
| Approved By  | : ED         | Date | : 24.07.23 |