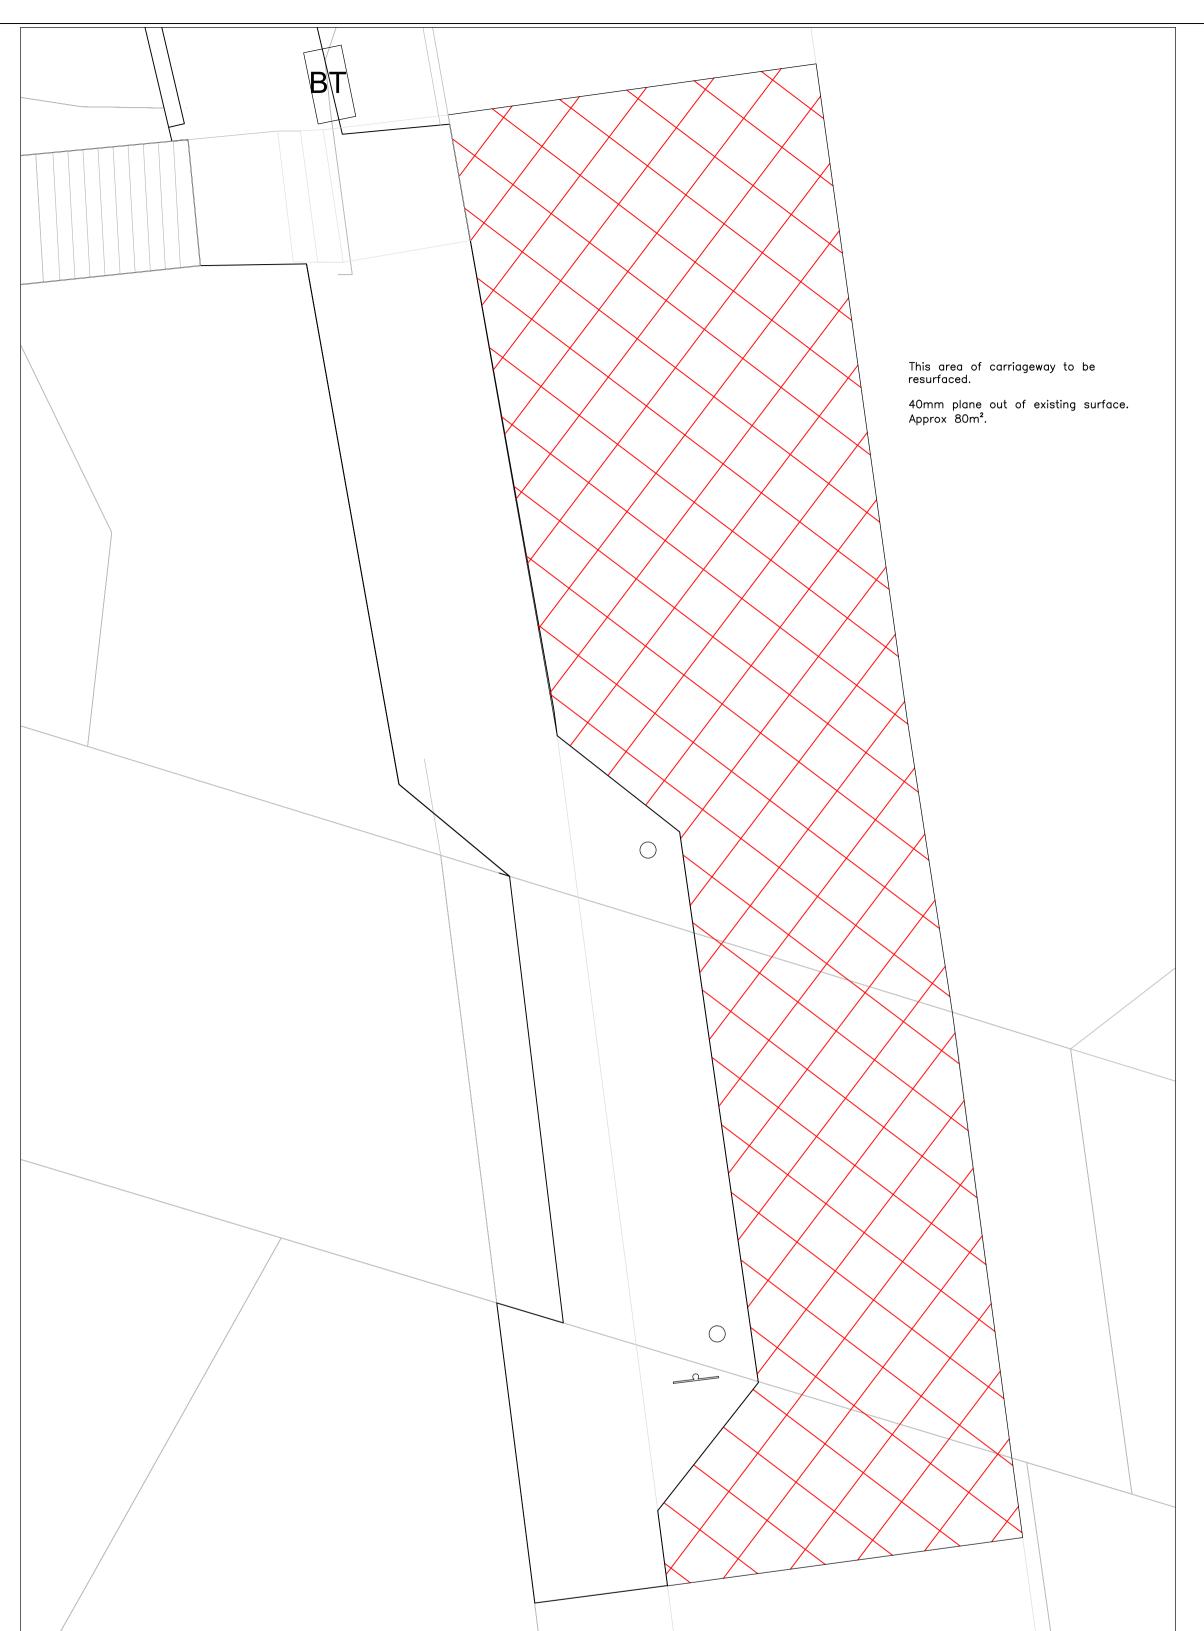

Footpath 4 Location Plan

Carriageway Resurfacing

| NOTES |                                                |  |  |  |
|-------|------------------------------------------------|--|--|--|
| 1.    | All dimensions are in millimetres unless noted |  |  |  |
|       | otherwise                                      |  |  |  |