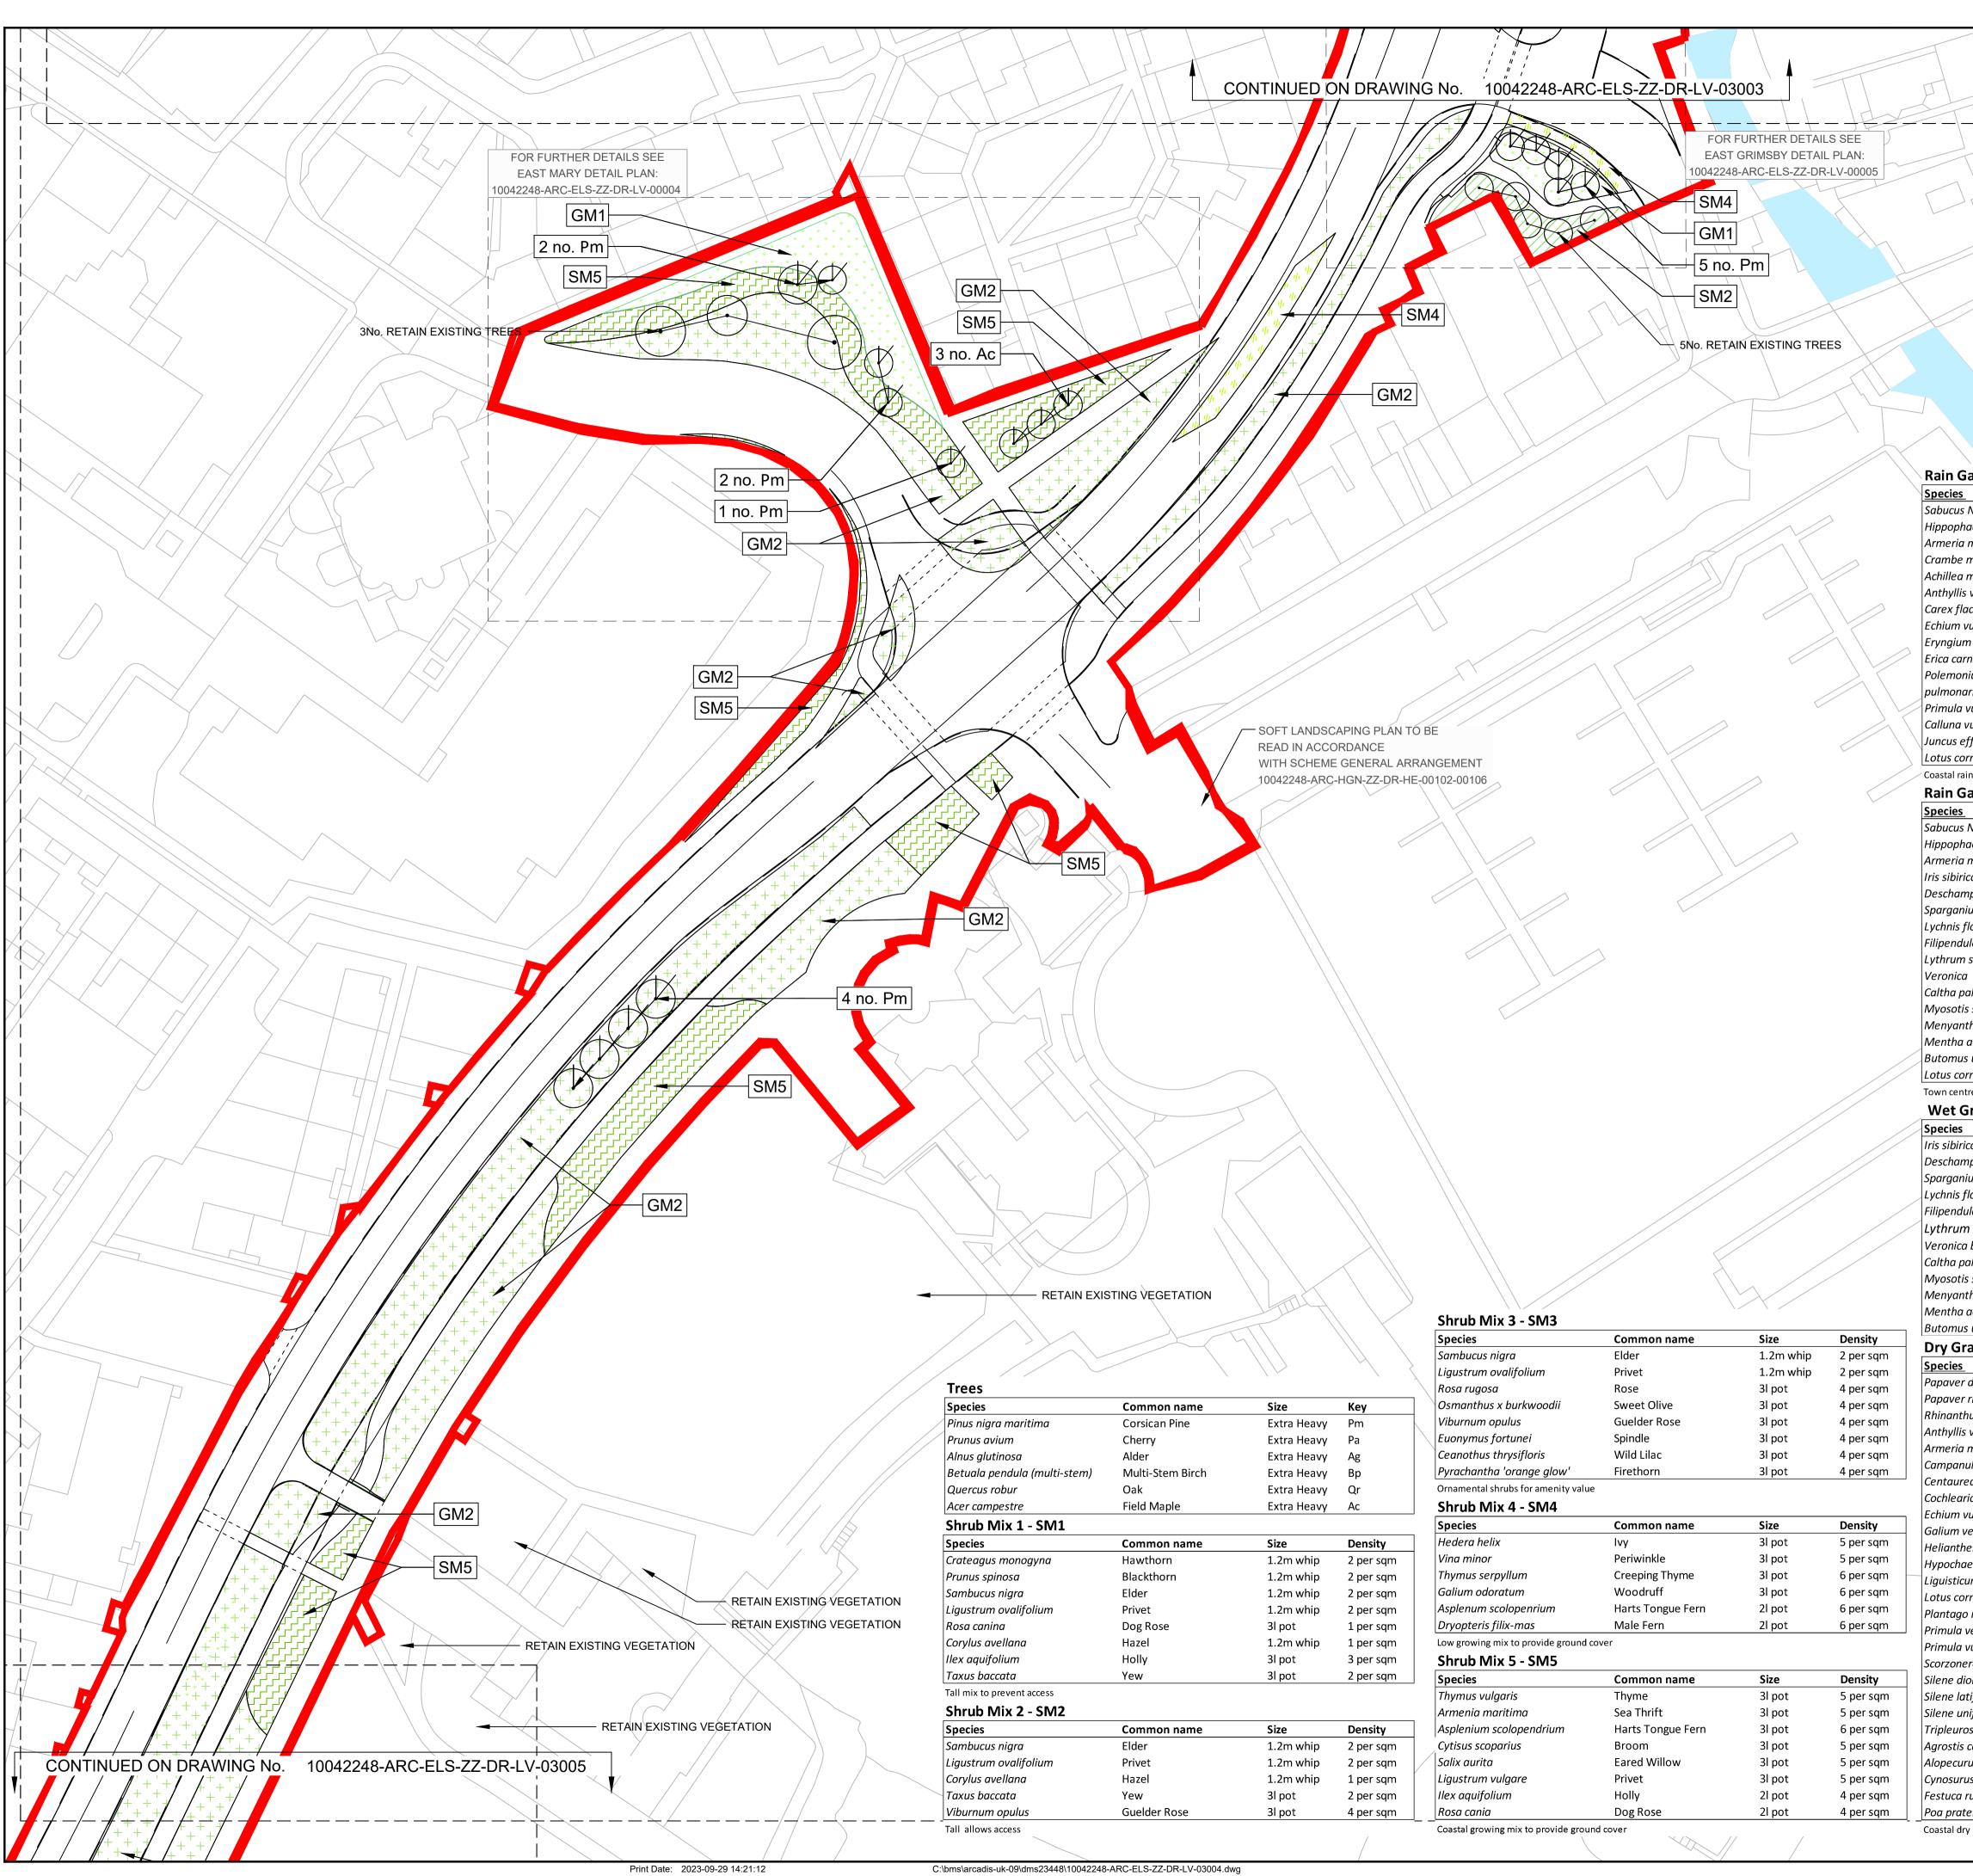

| Trees                        |                  |             |                        |  |
|------------------------------|------------------|-------------|------------------------|--|
| Species                      | Common name      | Size        | <b>Key</b><br>Pm       |  |
| Pinus nigra maritima         | Corsican Pine    | Extra Heavy |                        |  |
| Prunus avium                 | Cherry           | Extra Heavy | Ра                     |  |
| Alnus glutinosa              | Alder            | Extra Heavy | Ag                     |  |
| Betuala pendula (multi-stem) | Multi-Stem Birch | Extra Heavy | Вр                     |  |
| Quercus robur                | Oak              | Extra Heavy | Qr                     |  |
| Acer campestre               | Field Maple      | Extra Heavy | Ac                     |  |
| Shrub Mix 1 - SM1            |                  |             |                        |  |
| Species                      | Common name      | Size        | Density                |  |
| Crateagus monogyna           | Hawthorn         | 1.2m whip   | 2 per sqm              |  |
| Prunus spinosa               | Blackthorn       | 1.2m whip   | 2 per sqm              |  |
| Sambucus nigra               | Elder            | 1.2m whip   | 2 per sqm              |  |
| Ligustrum ovalifolium        | Privet           | 1.2m whip   | 2 per sqm              |  |
| Rosa canina                  | Dog Rose         | 3l pot      | 1 per sqm<br>1 per sqm |  |
| Corylus avellana             | Hazel            | 1.2m whip   |                        |  |
| llex aquifolium              | Holly            | 3l pot      | 3 per sqm              |  |
| Taxus baccata                | Yew              | 3l pot      | 2 per sqm              |  |
| Tall mix to prevent access   |                  |             |                        |  |
| Shrub Mix 2 - SM2            |                  |             |                        |  |
| Species                      | Common name      | Size        | Density                |  |
| Sambucus nigra               | Elder            | 1.2m whip   | 2 per sqm              |  |
| Ligustrum ovalifolium        | Privet           | 1.2m whip   | 2 per sqm              |  |
| Corylus avellana             | Hazel            | 1.2m whip   | 1 per sqm              |  |
| Taxus baccata                | Yew              | 3l pot      | 2 per sqm              |  |
| Viburnum opulus              | Guelder Rose     | 3l pot      | 4 per sqm              |  |

| Shrub Mix 3 - SM3                       |                   |                      |                  |  |
|-----------------------------------------|-------------------|----------------------|------------------|--|
| Species                                 | Common name       | Size                 | Density          |  |
| Sambucus nigra                          | Elder             | 1.2m whip            | 2 per sqm        |  |
| Ligustrum ovalifolium                   | Privet            | 1.2m whip            | 2 per sqm        |  |
| Rosa rugosa                             | Rose              | 3l pot<br>3l pot     | 4 per sqm        |  |
| Osmanthus x burkwoodii                  | Sweet Olive       |                      | 4 per sqm        |  |
| Viburnum opulus                         | Guelder Rose      | 3l pot               | 4 per sqm        |  |
| Euonymus fortunei                       | Spindle           | 3l pot               | 4 per sqm        |  |
| Ceanothus thrysifloris                  | Wild Lilac        | 3l pot               | 4 per sqm        |  |
| Pyrachantha 'orange glow'               | Firethorn         | 3l pot               | 4 per sqm        |  |
| Ornamental shrubs for amenity value     |                   |                      |                  |  |
| Shrub Mix 4 - SM4                       |                   |                      |                  |  |
| Species                                 | Common name       | Size                 | Density          |  |
| Hedera helix                            | lvy               | 3l pot               | 5 per sqm        |  |
| Vina minor                              | Periwinkle        | 3l pot               | 5 per sqm        |  |
| Thymus serpyllum                        | Creeping Thyme    | reeping Thyme 3I pot |                  |  |
| Galium odoratum                         | Woodruff          | 3l pot               | 6 per sqm        |  |
| Asplenum scolopenrium                   | Harts Tongue Fern | 2l pot               | 6 per sqm        |  |
| Dryopteris filix-mas                    | Male Fern         | 2l pot               | 6 per sqm        |  |
| Low growing mix to provide ground cove  | er                |                      |                  |  |
| Shrub Mix 5 - SM5                       |                   |                      |                  |  |
| Species                                 | Common name       | Size                 | Density          |  |
| Thymus vulgaris                         | Thyme             | 3l pot               | 5 per sqm        |  |
| Armenia maritima                        | Sea Thrift        | 3l pot               | 5 per sqm        |  |
| Asplenium scolopendrium                 | Harts Tongue Fern | 3l pot               | 6 per sqm        |  |
| Cytisus scoparius                       | Broom             | 3l pot               | 5 per sqm        |  |
| Salix aurita                            | Eared Willow      | 3l pot               | 5 per sqm        |  |
| Ligustrum vulgare                       | Privet            | 3l pot               | 3l pot 5 per sqm |  |
| Ilex aquifolium                         | Holly             | 2l pot               | 4 per sqm        |  |
| Rosa cania                              | Dog Rose          | 2l pot               | 4 per sqm        |  |
| Coastal growing mix to provide ground o | over              | / /                  |                  |  |

C:\bms\arcadis-uk-09\dms23448\10042248-ARC-ELS-ZZ-DR-LV-03004.dwg

|                                                                                                                        |                                              |                   | OTHER                                               | S:<br>IENSIONS ARE IN ME<br>WISE SPECIFIED.<br>IGS ARE TO BE PRIN |                                         |
|------------------------------------------------------------------------------------------------------------------------|----------------------------------------------|-------------------|-----------------------------------------------------|-------------------------------------------------------------------|-----------------------------------------|
|                                                                                                                        |                                              |                   | 3. DRAWIN                                           | IGS SHOULD NOT B<br>RING QUANTITIES.                              |                                         |
|                                                                                                                        |                                              | /                 | KEY                                                 |                                                                   |                                         |
|                                                                                                                        |                                              |                   | * * * *<br>* * * *<br>* * * *                       | Wet Grass Mix                                                     |                                         |
|                                                                                                                        |                                              | $\bigcirc$        |                                                     | Dy Grass Mix                                                      |                                         |
|                                                                                                                        |                                              |                   |                                                     | Shrub Mix 1                                                       |                                         |
|                                                                                                                        |                                              |                   |                                                     | Shrub Mix 2                                                       |                                         |
|                                                                                                                        |                                              | $\geq$            |                                                     | Shrub Mix 3<br>Shrub Mix 4                                        |                                         |
|                                                                                                                        |                                              |                   |                                                     | Shrub Mix 4                                                       |                                         |
|                                                                                                                        |                                              |                   | $\overline{\bigcirc}$                               | Retained Mature Tree                                              |                                         |
|                                                                                                                        |                                              | X                 | \                                                   | Proposed Semi Matur                                               |                                         |
|                                                                                                                        |                                              | $\langle \rangle$ | $\odot$                                             | Proposed Multi-Stem                                               | Tree                                    |
| arden Mix 1 - RG1                                                                                                      | Y \ /                                        |                   |                                                     |                                                                   |                                         |
| Nigra                                                                                                                  | <u>Common Name</u><br>Elder                  |                   |                                                     |                                                                   |                                         |
| ae rhamnoides<br>maritima                                                                                              | Seaberry<br>Thrift                           |                   |                                                     |                                                                   |                                         |
| maritima                                                                                                               | Sea Kale                                     |                   |                                                     |                                                                   |                                         |
| millefolium<br>s vulneraria                                                                                            | Common Yarrow<br>Kidney Vetch                |                   |                                                     |                                                                   |                                         |
| acca<br>vulgare                                                                                                        | Glaucous Sedge<br>Viper's Bugloss            |                   |                                                     |                                                                   |                                         |
| m maritimum<br>rnea                                                                                                    | Sea Eryngo<br>Alpine Heath                   | 5                 |                                                     |                                                                   |                                         |
| nium caeruleum                                                                                                         | Jacob's Ladder                               |                   |                                                     |                                                                   |                                         |
| aria longifolia<br>vulgaris                                                                                            | Narrow-leaved Lungwort<br>Common Primrose    |                   |                                                     |                                                                   |                                         |
| vulgaris<br>Iffusus                                                                                                    | Heather<br>Common Reed                       |                   |                                                     |                                                                   |                                         |
| r <i>niculatus</i><br>in garden mix                                                                                    | Birdsfoot Trefoil                            |                   |                                                     |                                                                   |                                         |
| iarden Mix 2 - RG2                                                                                                     |                                              | _\                |                                                     |                                                                   |                                         |
| Nigra                                                                                                                  | <u>Common Name</u><br>Elder                  | _                 |                                                     |                                                                   |                                         |
| ae rhamnoides<br>maritima                                                                                              | Seaberry<br>Thrift                           |                   |                                                     |                                                                   |                                         |
| ca<br>npsia cespitosa                                                                                                  | Siberian Flag<br>Tufted Hair Grass           |                   |                                                     |                                                                   |                                         |
| ium erectum                                                                                                            | Branched Bur Reed                            |                   |                                                     |                                                                   |                                         |
| flos-cuculi<br>ula ulmaria                                                                                             | Ragged Robin<br>Meadowsweet                  |                   |                                                     | nended<br>r Issue                                                 | JR JR JR MS<br>RH JR JR JR              |
| salicaria<br>a beccabunga                                                                                              | Purple Loosestrife<br>Brooklime              |                   | P03 29/09/23 FC                                     | DR TENDER                                                         | RM JR JR MS<br>Prod. Chk. Rev. App      |
| alustris<br>s scorpioides                                                                                              | Marsh Marigold<br>Water Forget-me-not        |                   |                                                     |                                                                   |                                         |
| thes trifoliata                                                                                                        | Bogbean                                      |                   |                                                     |                                                                   | GALS                                    |
| aquatica<br>s umbellatus                                                                                               | Water Mint<br>Flowering Rush                 |                   |                                                     |                                                                   | gus<br>incil                            |
| rniculatus<br>tre rain garden mix                                                                                      | Birdsfoot Trefoil                            |                   | Project:                                            |                                                                   |                                         |
| Grass Mix 1 - GM1                                                                                                      | Common Norma                                 | _                 |                                                     | proath A Place f                                                  | or Everyone                             |
| ica                                                                                                                    | Common Name<br>Siberian Flag                 | _                 |                                                     |                                                                   |                                         |
| npsia cespitosa<br>ium erectum                                                                                         | Tufted Hair Grass<br>Branched Bur Reed       |                   |                                                     |                                                                   |                                         |
| flos-cuculi<br>ula ulmaria                                                                                             | Ragged Robin<br>Meadowsweet                  |                   | Site                                                | Clie                                                              | ent                                     |
| n salicaria                                                                                                            | Purple Loosestrife                           |                   | A92 Westport, Art<br>Angus                          |                                                                   | jus Council<br>jus House, Sylvie Way,   |
| a beccabunga<br>alustris                                                                                               | Brooklime<br>Marsh Marigold                  |                   |                                                     | Ord<br>For                                                        | hardbank Business Park,<br>far, DD8 1AN |
| s scorpioides<br>thes trifoliata                                                                                       | Water Forget-me-not<br>Bogbean               |                   |                                                     | WW                                                                | <i>w</i> .angus.gov.uk                  |
| aquatica<br>s umbellatus                                                                                               | Water Mint<br>Flowering Rush                 |                   |                                                     |                                                                   |                                         |
| rass Mix 1 - GM2                                                                                                       |                                              |                   |                                                     |                                                                   |                                         |
| dubium                                                                                                                 | <u>Common Name</u><br>Long-headed Poppy      |                   |                                                     | stered office: Coord<br>enchurch 16th                             | dinating office:<br>Floor,              |
| rhoeas<br>hus minor                                                                                                    | Corn Poppy<br>Yellow Rattle                  |                   | Stree<br>Lond                                       | et 103 0<br>Ion Birmi                                             | Colmore Row,<br>ngham B3 3AG            |
| s vulneraria<br>maritima                                                                                               | Kidney Vetch<br>Thrift                       |                   | EC3I                                                | M 4BY Tel: 4                                                      | 4 (0)121 516 1818                       |
| ula glomerata                                                                                                          | Clustered Bellflower                         |                   |                                                     | .arcadis.com                                                      | © Copyright reserved                    |
| ea nigra<br>ria danicus                                                                                                | Common Knapweed<br>Scurvy Grass              |                   | Drawing Title:<br>Arbr                              | roath - A Place f                                                 | or Everyone                             |
| vulgare<br>verum                                                                                                       | Vipers Bugloss<br>Lady's Bedstraw            |                   |                                                     | Detailed De                                                       | sign                                    |
| emum nummularium                                                                                                       | Rock Rose<br>Cats Ear                        |                   |                                                     | Soft Landscap<br>Sheet 4 o                                        |                                         |
| aeris radicata<br>um scoticum                                                                                          | Scots lovage                                 |                   | Declarization                                       |                                                                   |                                         |
| rniculatus<br>o maritima                                                                                               | Birdsfoot Trefoil<br>Sea Plantain            |                   | Designed:<br>R.Heatlie<br>Produced:                 | Signed<br>Digitally Signed<br>Signed                              | Date<br>29/09/23<br>Date                |
| veris<br>vulgaris                                                                                                      | Cowslip<br>Primrose                          |                   | R.McComish<br>Checked:<br>J.Ramsay                  | Digitally Signed<br>Signed<br>Digitally Signed                    | 29/09/23<br>Date<br>29/09/23            |
| eroides autumnalis                                                                                                     | Autumn Hawkbit                               |                   | J.Ramsay<br>Approved:                               | Signed<br>Digitally Signed                                        | 29/09/23<br>Date<br>29/09/23<br>Date    |
| oica                                                                                                                   | Red campion<br>White Campion                 |                   | Approved:<br>M.Scott<br>Design Stage:               | Signed<br>Digitally Signed                                        | Date<br>29/09/23                        |
|                                                                                                                        |                                              |                   | Original Size:                                      | Grid:<br>OS                                                       | Datum:<br>AOD                           |
| tifolia<br>niflora                                                                                                     | Sea Campion<br>Sea Mayweed                   |                   | N/A                                                 |                                                                   |                                         |
| ntifolia<br>niflora<br>ospermum maritimum<br>capillaris                                                                | Sea Mayweed<br>Common Bent                   |                   | Suitability Code:<br>S5                             | Scale:<br>1:500                                                   | Project Number:<br>10042248             |
| ntifolia<br>niflora<br>ospermum maritimum<br>capillaris<br>rus pratensis                                               | Sea Mayweed                                  | )/                | Suitability Code:<br>S5<br>Suitability Description: | Scale:                                                            | 10042248                                |
| ntifolia<br>niflora<br>ospermum maritimum<br>capillaris<br>rus pratensis<br>rus cristatus<br>rubra ssp rubra<br>tensis | Sea Mayweed<br>Common Bent<br>Meadow Foxtail |                   | Suitability Code:<br>S5<br>Suitability Description: | Scale:<br>1:500                                                   | 10042248                                |