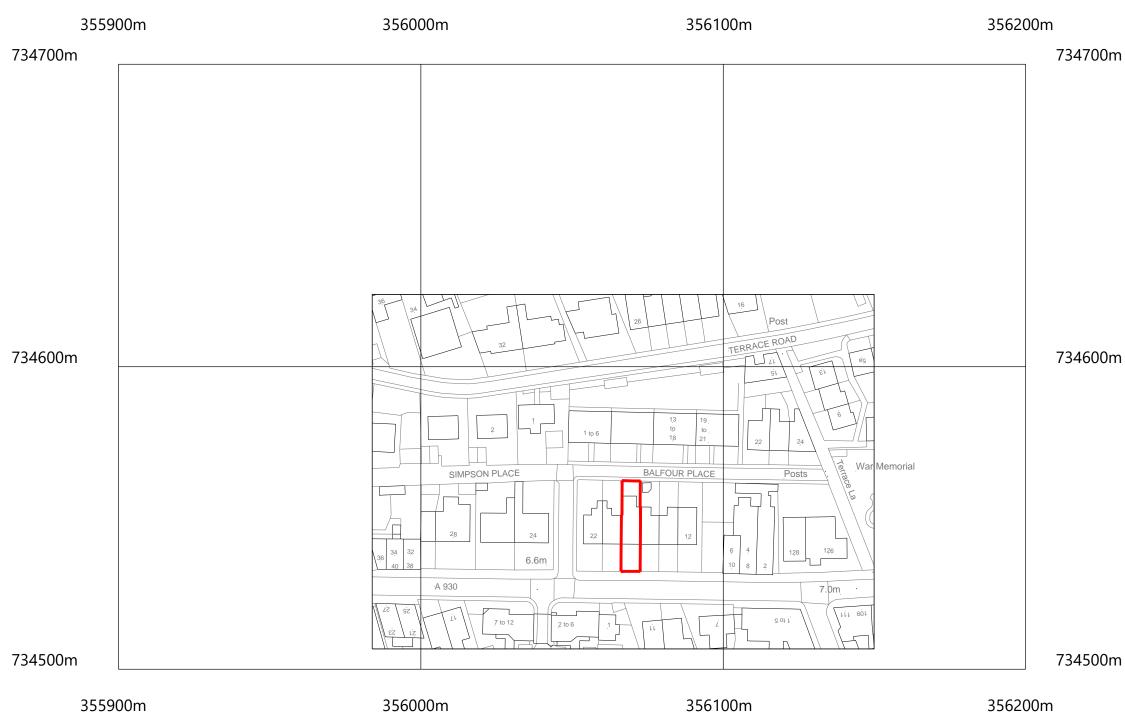

©Crown Copyright and database rights 2022 OS Licence no. AC0000805567

SCALE 1:1250 (A3) LENGTHS SHOWN IN METRES

All dimensions and levels to be checked on site prior to the commencement of work. Architect to be informed of any discrepancies prior to the commencement of work. Unspecified dimensions are not to be scaled off this drawing. All dimensions are in millimetres unless stated otherwise. If any dimensions or details conflict please notify the Architect immediately. This drawing is to be used for **STATUTORY** purposes only. This is not a **CONSTRUCTION** drawing.