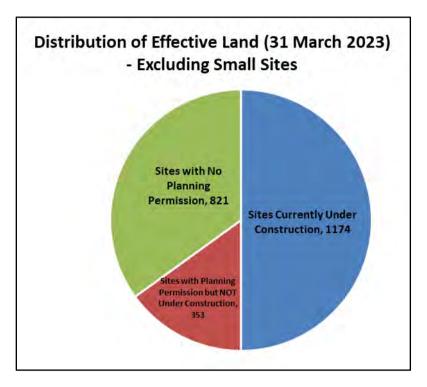

### Effective Land Supply

Effective sites are considered to be free of all constraints.

Figure 2 shows the distribution of effective land over a ten-year period (2023-2033).

Figure 2: Effective Land in Angus (31 March 2023)

From the effective housing land supply of 2,348 units across Angus (i.e. land free of planning constraints programmed 2023-2033 or in Later Years), 1,174 units are on sites currently under construction; 353 units are on sites with planning permission, but where development has not yet started and a further 821 units are on sites that have not yet received planning permission. These figures are based on sites allocated in the Angus Local Development Plan (2016) and effective windfall sites.