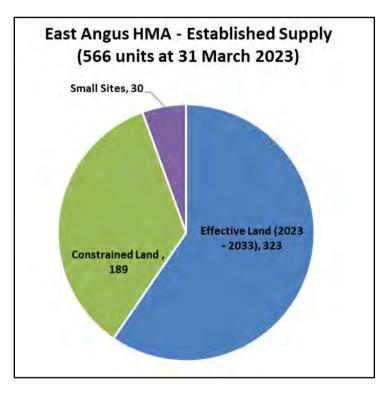

### East Angus HMA (Arbroath; Friockheim, Inverkeilor and surrounds)

Figure 7 (below) shows that as of the 31 March 2023 there is an established land supply in the East Angus HMA of 566 units.

This includes an effective land supply of 323 units capable of coming forward in the next 10 years. 30 units are effective from small sites.

189 units are on constrained sites.

#### Figure 7: East Angus HMA – Established Supply (31 March 2023)

There were 61 units completed on sites of 4 or more units in 2022/2023.

In addition, there were 10 units completed on small sites.