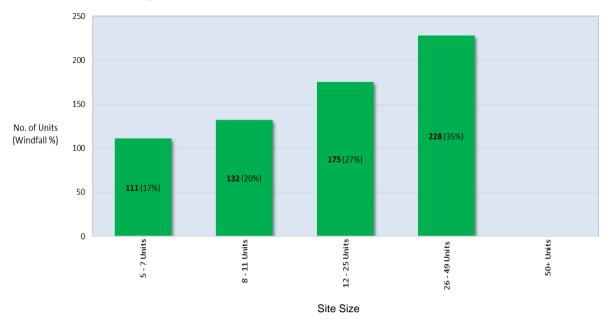

Since 2016, 646 homes have received planning permission on windfall sites of 5 or more units. The size distribution of windfall sites approved since 2016 is show in Figure 4 below.

Figure 4: Site Distribution of Windfall Sites (2016 - 2023)

Between 2016 and 2023, there were 535 units completed on windfall sites. This figure demonstrates the important contribution windfall sites make to the housing supply across Angus and equates to 23% of the overall delivery of housing units since 2016.