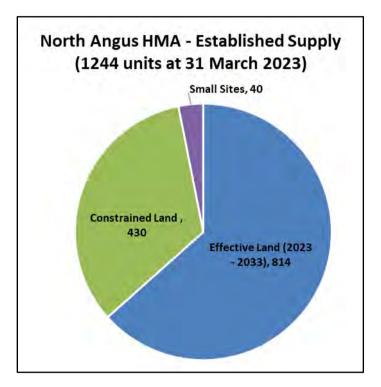

## North Angus HMA (Brechin; Montrose; Edzell and surrounds)

Figure 6 (below) shows that as of the 31 March 2023 there was an established land supply in the North Angus HMA of 1,244 units.

This includes an effective land supply of 814 units capable of coming forward in the next 10 years. 40 units are effective from small sites.

There is also land for a further 430 units on constrained sites.

#### Figure 6: North Angus HMA – Established Supply (31 March 2023)

There were 43 units completed on sites of 4 or more units in 2022/2023. The majority of completions were at site NAL075 - Sunnyside Hospital Estate.