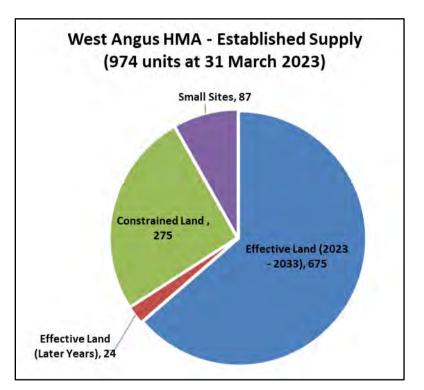

#### West Angus HMA (Forfar; Kirriemuir; Letham and Glamis)

Figure 9 (below) shows that as of the 31 March 2023 there is an established land supply in the West Angus HMA of 974 units.

This includes an effective land supply of 699 units, comprising 675 units capable of coming forward in the next 10-years and 24 units effective in Later Years post 2033. 87 units are effective from small sites.

275 units are on constrained sites.

#### Figure 9: West Angus HMA - Established Supply (31 March 2023)

There were 99 units completed on sites of 4 or more units in 2022/2023.

In addition, there were 11 units completed on small sites.