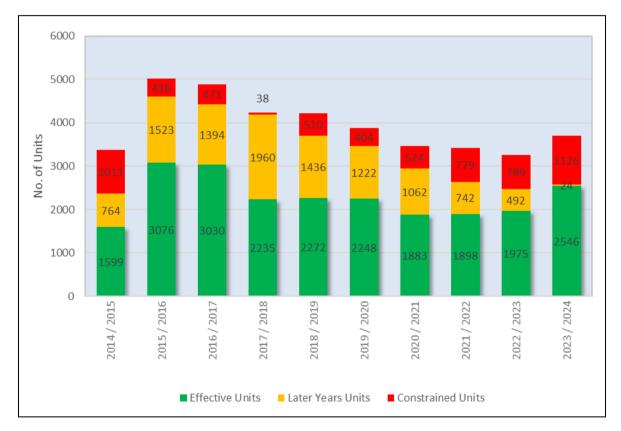

Figure 1 sets out the breakdown of the established land supply position across Angus over the last 10 years.

The established land supply in Angus as of the 31 March 2023 was 3,750 units. This included effective land free of all planning constraints for 2,546 units in the period 2023-2033 and land for a further 1,126 units on sites that are currently considered constrained. In addition, the established supply includes a further 24 units available from sites that are considered effective but are programmed for Later Years and post 2033.

The MATHLR for Angus is expressed as 2,550 houses over a 10-year period, which equates to a minimum requirement for Angus of 255 houses per annum. The established land supply in Angus as of the 31 March 2023 was 3,743 units. This included effective land free of all planning constraints for 2,546 units in the period 2023-2033.

The above figures show that the current housing land supply position in Angus is marginally short of the MATHLR in NPF 4.

In addition to the effective supply of housing land in Angus, there is a further 24 units available on effective sites post-2033 and a further 1,126 units on sites that are currently considered constrained. These units have capacity to potentially deliver further units in the initial 10-year period to supplement the existing supply which would exceed the MATHLR.