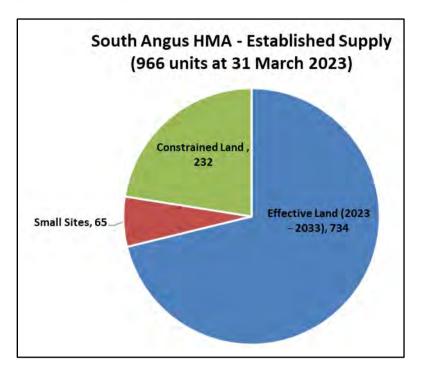

# South Angus HMA (Greater Dundee HMA including Carnoustie; Monifieth;, Birkhill and Muirhead; Newtyle; Wellbank and surrounds)

Figure 8 (below) shows that as of the 31 March 2023 there is an established land supply in the South Angus HMA of 966 units.

This includes an effective land supply of 734 units capable of coming forward in the next 10 years. 65 units are effective from small sites.

232 units are on constrained sites, of which 160 units are from Site SAL341 Shank of Omachie.

#### Figure 8: South Angus HMA – Established Supply (31 March 2023)

There were 29 units completed on sites of 4 or more units in 2022/2023.

In addition, there were 16 units completed on small sites.