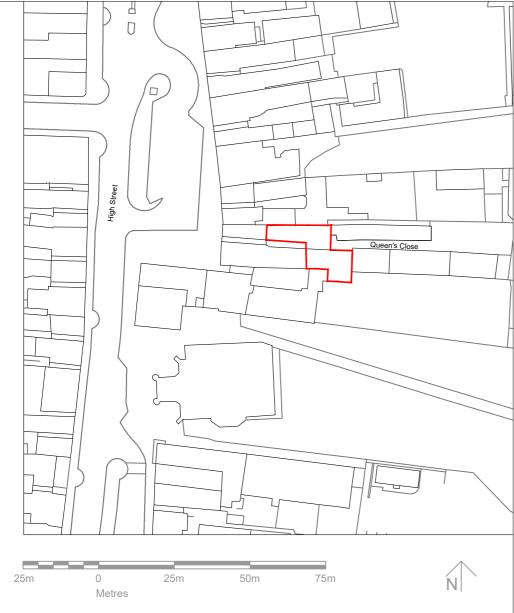

LOCATION PLAN - 1:1250 @A4

|                              | W9 Architecture<br>39 B West Main Street<br>Uphall, West Lothian<br>EH52 5DR |                      |
|------------------------------|------------------------------------------------------------------------------|----------------------|
|                              |                                                                              |                      |
|                              | T:                                                                           | R<br>@w9architects.c |
| W9 ARCHITECTURE              | W: www.w9architects.co                                                       |                      |
|                              |                                                                              |                      |
| Job Title<br>113 High Street |                                                                              |                      |
| rið riigh Sueet              |                                                                              |                      |
| DD10 8QR                     |                                                                              |                      |
| Drawing Title                |                                                                              |                      |
| Location Plan                |                                                                              |                      |
|                              |                                                                              |                      |
| Scale Sheet size             | Drawn by                                                                     | Date                 |
| 1:1250 @A4 A4                |                                                                              | Jan 24               |