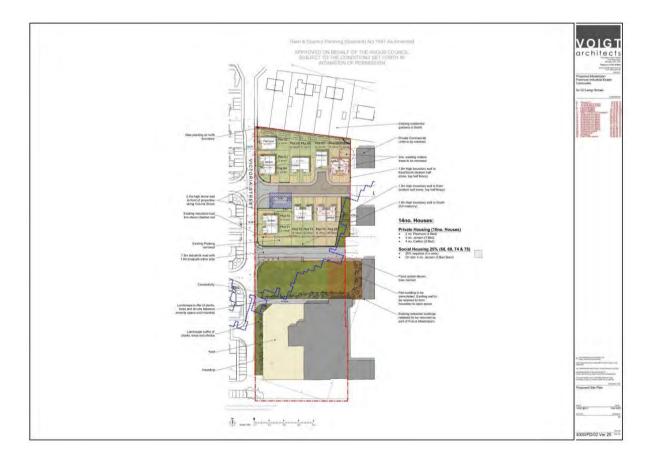

Development Site (referred to in the s75 Agreement as the Planning Permission<br/>Subjects) Address: Lorry Parking Area at Panmure Industrial Estate, CarnoustiePhase 1 of the Development Site: Plan annexed and signed as relative hereto<br/>Development<br/>Registered Planning Reference: 22/00084/FULLLegal Reference: 912584 MPC/BA

Development Start Date: October 2023

Total No. Units to be built on Phase 1 the Development Site: 14 Units

No. of Affordable Housing to be delivered by the Second Party on Phase 1 of the Development Site: 25 % = 3.5. Units

No. of Additional Units to be delivered by the Second Party on Phase 1 of the Development Site: 0. Units

Phasing of the Development:

**Total Number of Phases of the Development:** 1

**Delivery Timescale for the Development:** (enter by phase if appropriate): Proposed Completion December 2024