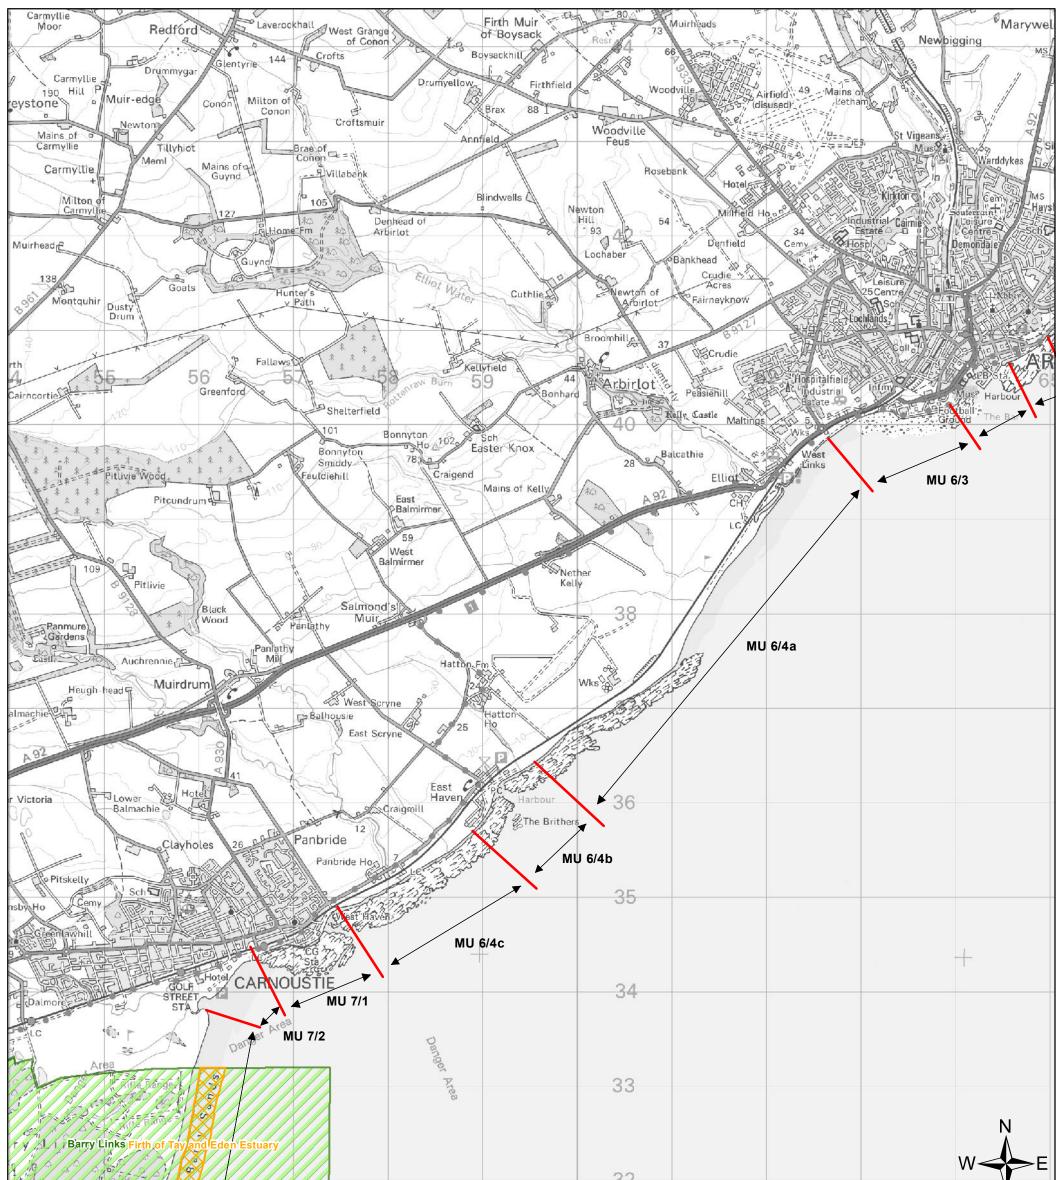

| Project :<br>Angus Shoreline Management<br>Plan 2<br>Drawing :<br>European sites in SMP2 Area<br>Figure 3                | Legend Management Units Special Protected Area and Ramsar Site | Location Plan:                                                                                                                                                                                                                                                                                        |
|--------------------------------------------------------------------------------------------------------------------------|----------------------------------------------------------------|-------------------------------------------------------------------------------------------------------------------------------------------------------------------------------------------------------------------------------------------------------------------------------------------------------|
| Angus<br>CouncilKalcrow<br>A CH2M HILL COMPANYDrawn By :CD 16/10/2012Checked By :SB 16/10/2012Approved By :CM 16/10/2012 | Special Area of Conservation                                   |                                                                                                                                                                                                                                                                                                       |
| Kilometres           0         0.5         1         2                                                                   |                                                                | This map is reproduced from Ordnance Survey material with the permission of Ordnance Survey on behalf of the Controller of Her Majesty's Stationery Office © Crown copyright. Unauthorised reproduction infringes Crown copyright and may lead to prosecution or civil proceedings. 100023404 (2012). |