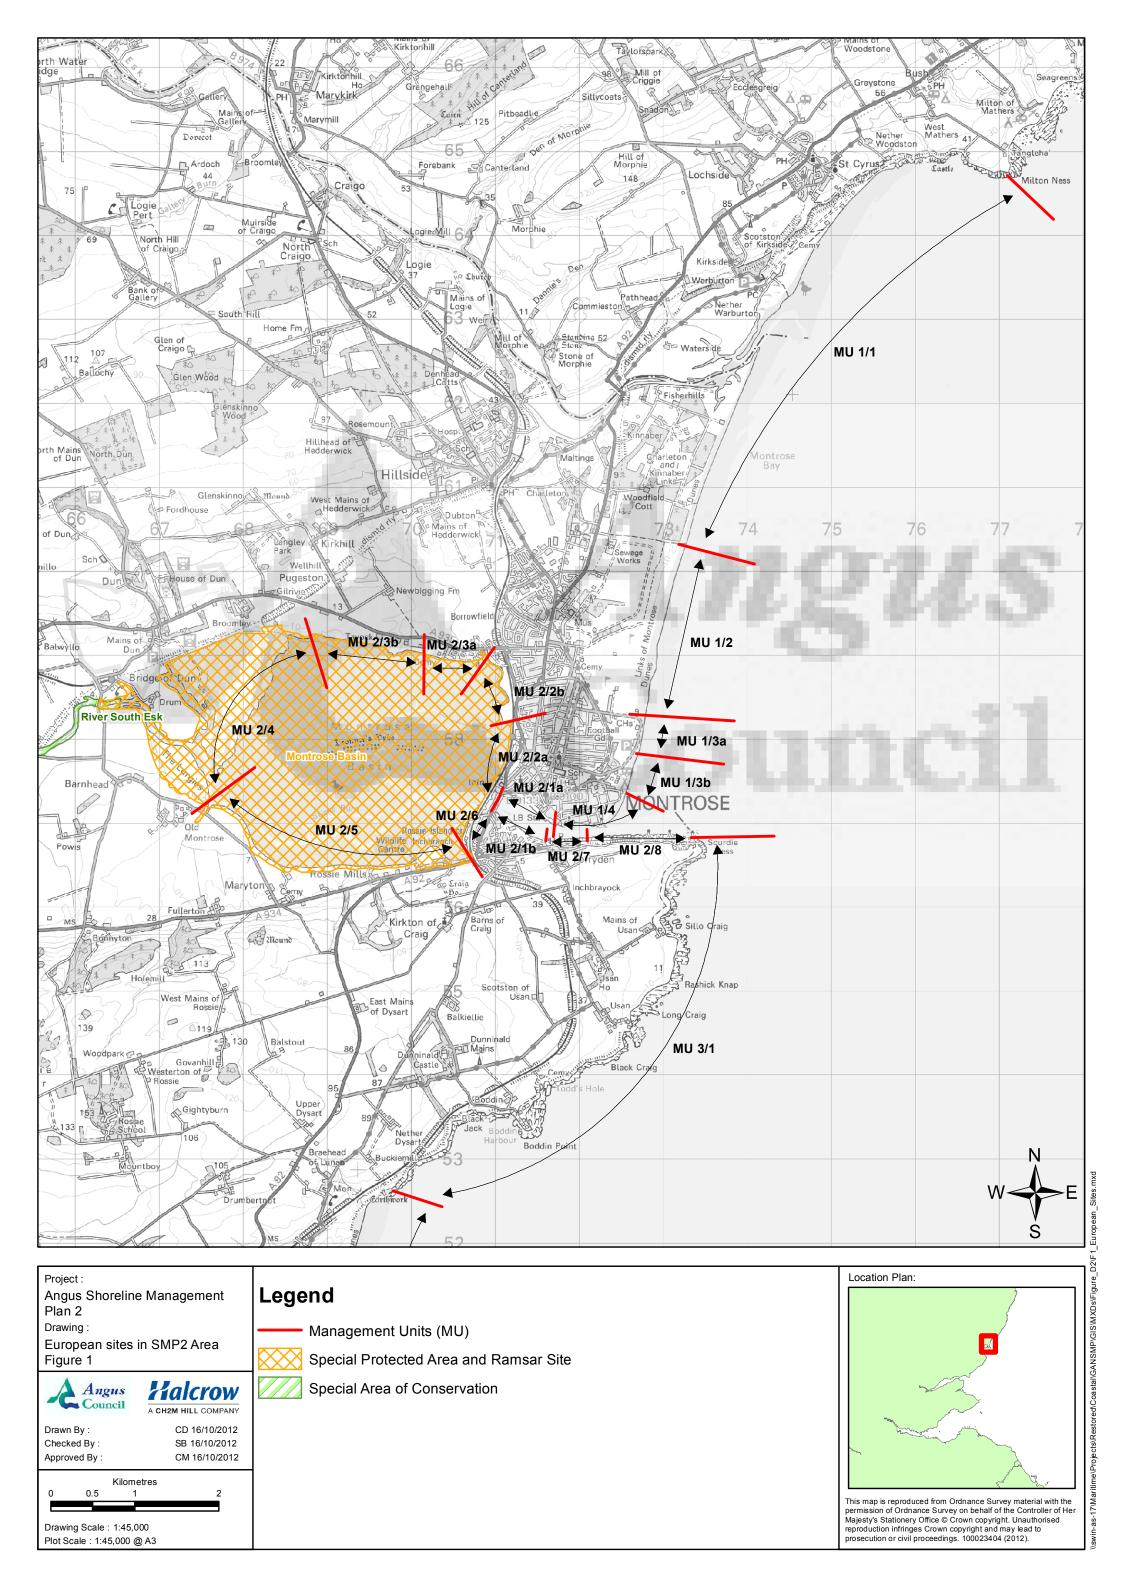

| Project :<br>Angus Shoreline Management<br>Plan 2<br>Drawing :<br>European sites in SMP2 Area<br>Figure 3                | Legend Management Units Special Protected Area and Ramsar Site | Location Plan:                                                                                                                                                                                                                                                                                        |
|--------------------------------------------------------------------------------------------------------------------------|----------------------------------------------------------------|-------------------------------------------------------------------------------------------------------------------------------------------------------------------------------------------------------------------------------------------------------------------------------------------------------|
| Angus<br>CouncilKalcrow<br>A CH2M HILL COMPANYDrawn By :CD 16/10/2012Checked By :SB 16/10/2012Approved By :CM 16/10/2012 | Special Area of Conservation                                   |                                                                                                                                                                                                                                                                                                       |
| Kilometres           0         0.5         1         2                                                                   |                                                                | This map is reproduced from Ordnance Survey material with the permission of Ordnance Survey on behalf of the Controller of Her Majesty's Stationery Office © Crown copyright. Unauthorised reproduction infringes Crown copyright and may lead to prosecution or civil proceedings. 100023404 (2012). |