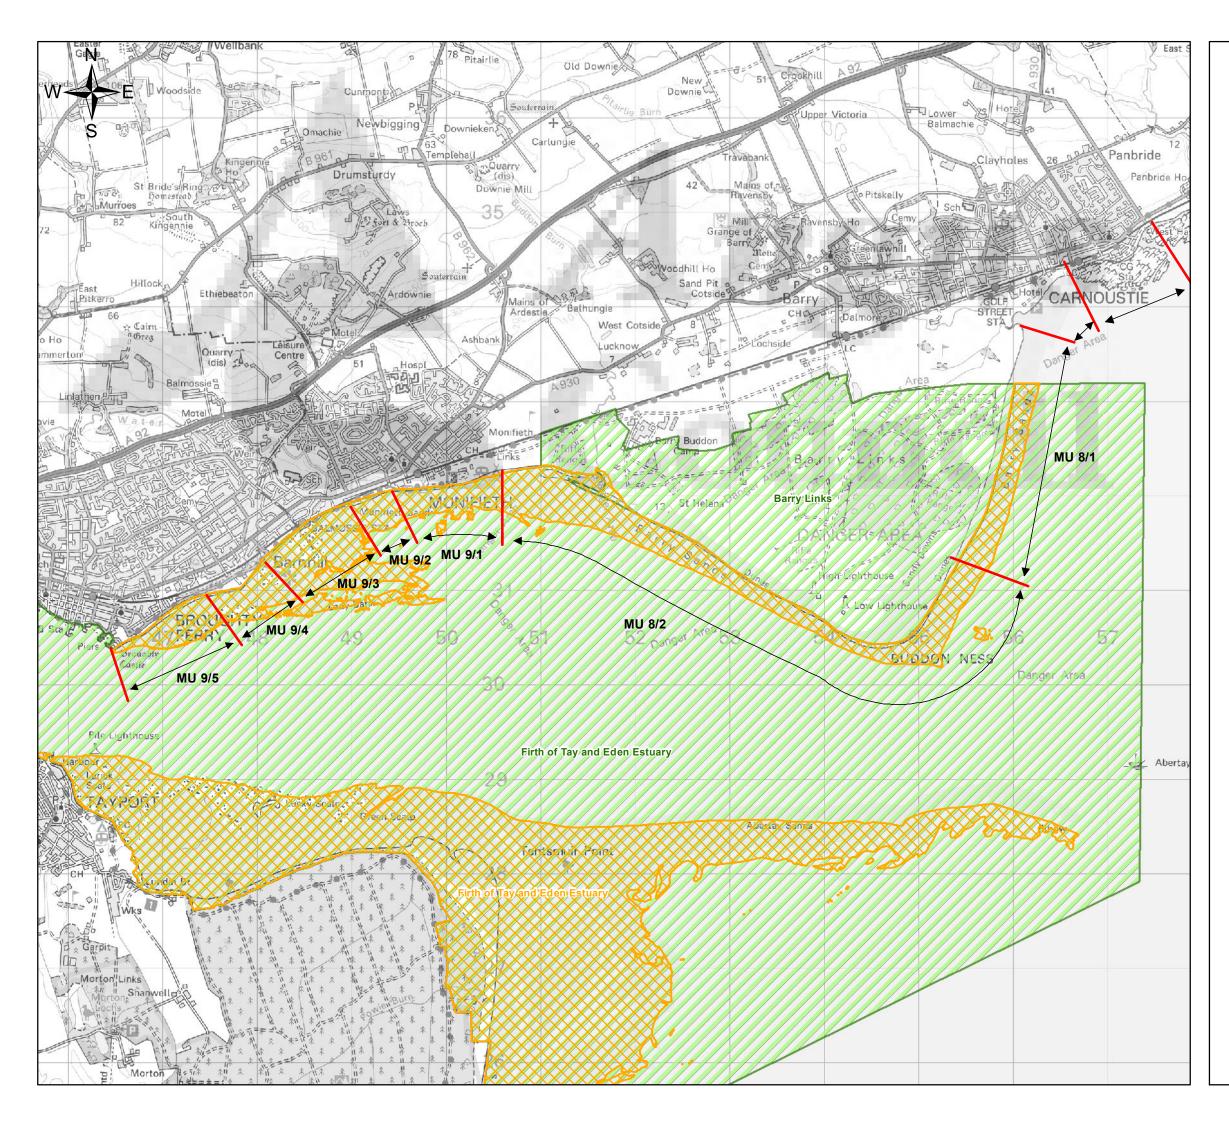

| Project :<br>Angus Shoreline Management<br>Plan 2<br>Drawing :<br>European sites in SMP2 Area<br>Figure 3                | Legend Management Units Special Protected Area and Ramsar Site | Location Plan:                                                                                                                                                                                                                                                                                        |
|--------------------------------------------------------------------------------------------------------------------------|----------------------------------------------------------------|-------------------------------------------------------------------------------------------------------------------------------------------------------------------------------------------------------------------------------------------------------------------------------------------------------|
| Angus<br>CouncilKalcrow<br>A CH2M HILL COMPANYDrawn By :CD 16/10/2012Checked By :SB 16/10/2012Approved By :CM 16/10/2012 | Special Area of Conservation                                   |                                                                                                                                                                                                                                                                                                       |
| Kilometres           0         0.5         1         2                                                                   |                                                                | This map is reproduced from Ordnance Survey material with the permission of Ordnance Survey on behalf of the Controller of Her Majesty's Stationery Office © Crown copyright. Unauthorised reproduction infringes Crown copyright and may lead to prosecution or civil proceedings. 100023404 (2012). |