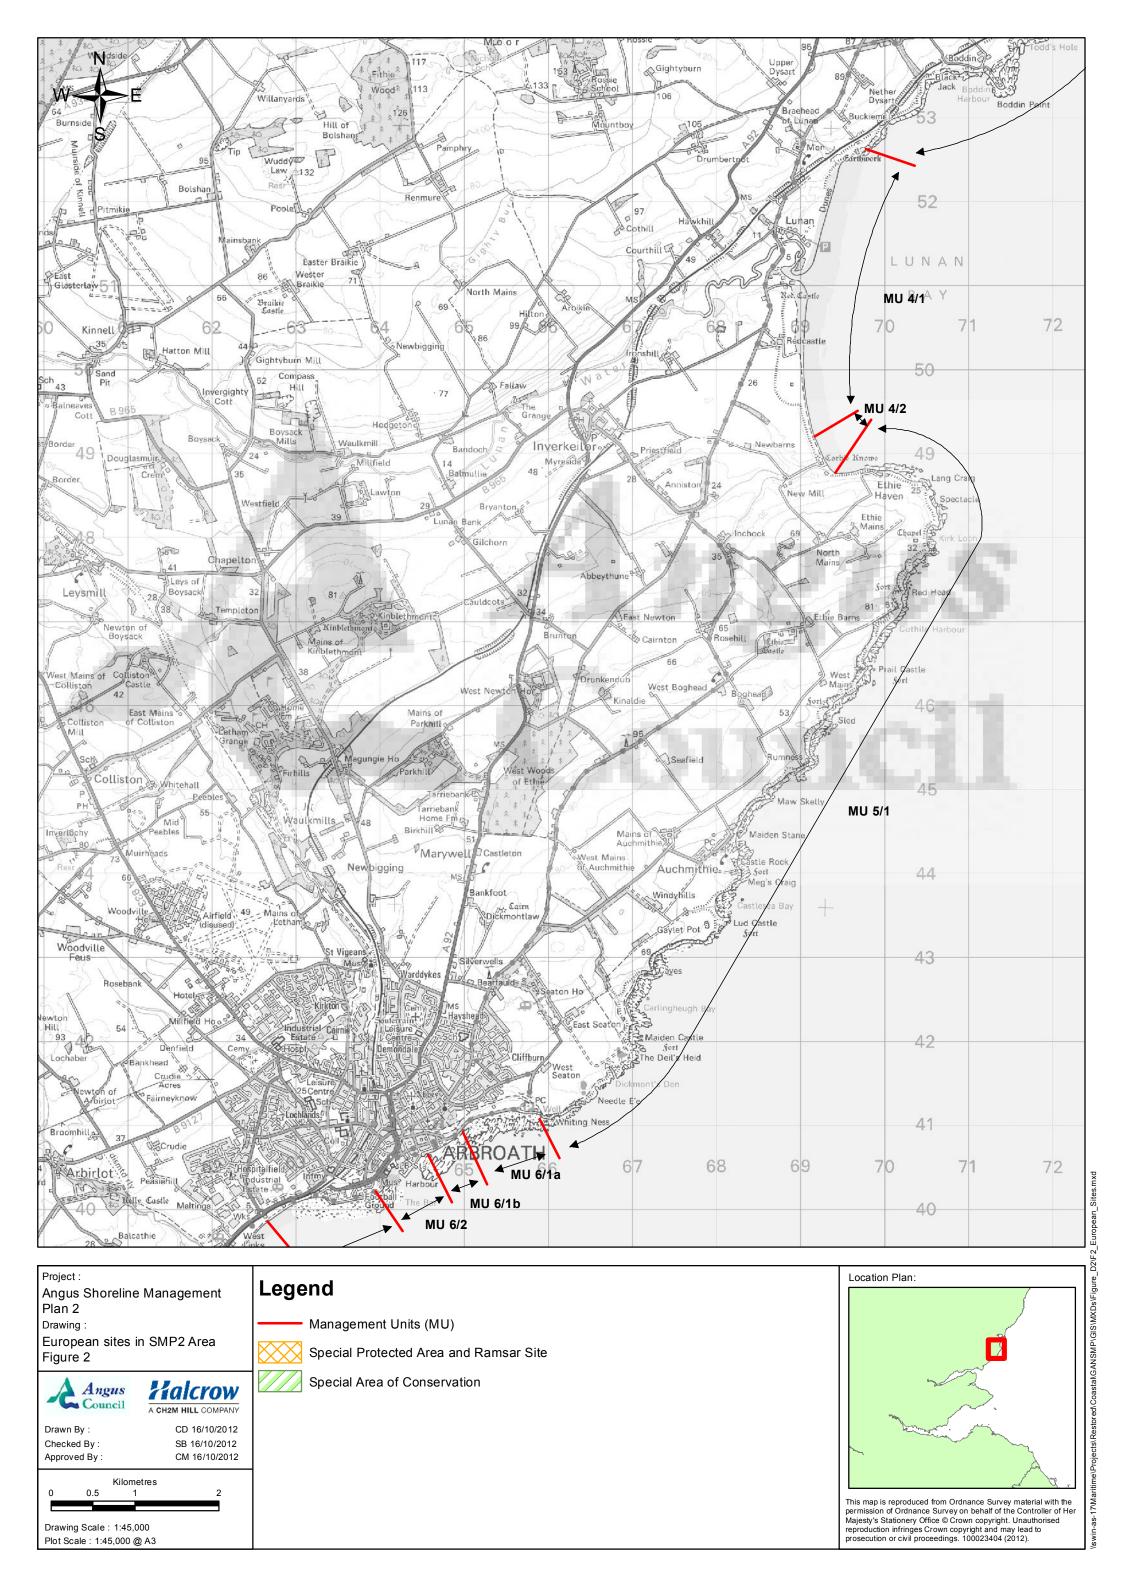

| Project :<br>Angus Shoreline Management<br>Plan 2<br>Drawing :<br>European sites in SMP2 Area<br>Figure 3                | Legend Management Units Special Protected Area and Ramsar Site | Location Plan:                                                                                                                                                                                                                                                                                        |
|--------------------------------------------------------------------------------------------------------------------------|----------------------------------------------------------------|-------------------------------------------------------------------------------------------------------------------------------------------------------------------------------------------------------------------------------------------------------------------------------------------------------|
| Angus<br>CouncilKalcrow<br>A CH2M HILL COMPANYDrawn By :CD 16/10/2012Checked By :SB 16/10/2012Approved By :CM 16/10/2012 | Special Area of Conservation                                   |                                                                                                                                                                                                                                                                                                       |
| Kilometres           0         0.5         1         2                                                                   |                                                                | This map is reproduced from Ordnance Survey material with the permission of Ordnance Survey on behalf of the Controller of Her Majesty's Stationery Office © Crown copyright. Unauthorised reproduction infringes Crown copyright and may lead to prosecution or civil proceedings. 100023404 (2012). |