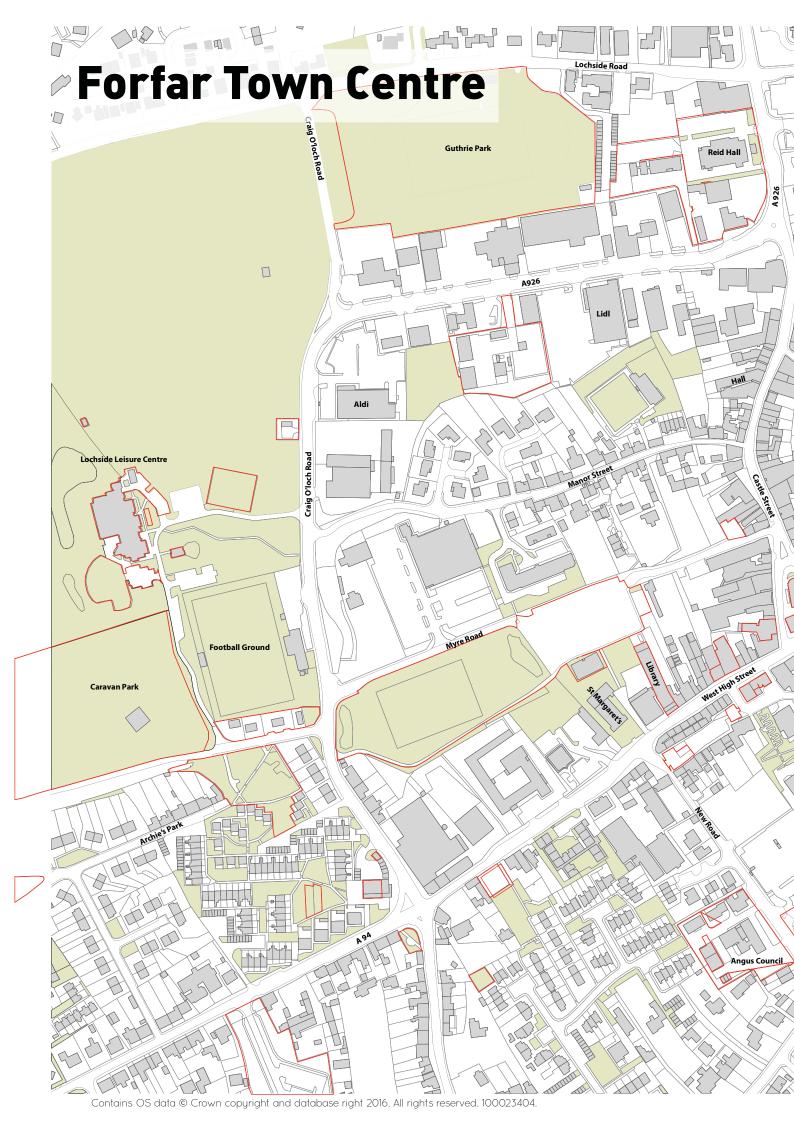

- Base Map
- Designations
- Accessibility
- Heritage

Pre-charrette Conversations with Community Planning Partners

(confidential in attached document)

| Dear Future Fofar  My trodest mamory at Forter is wide down Fofa loch στ φ  Bolimstraner                                                                                       |
|--------------------------------------------------------------------------------------------------------------------------------------------------------------------------------|
| My towards place in Fortar is the Meilth Marie because it kills a great history of forta and is interactive and has a fortative goldery use the power bodonic golders that the |
| Lots of Love from                                                                                                                                                              |