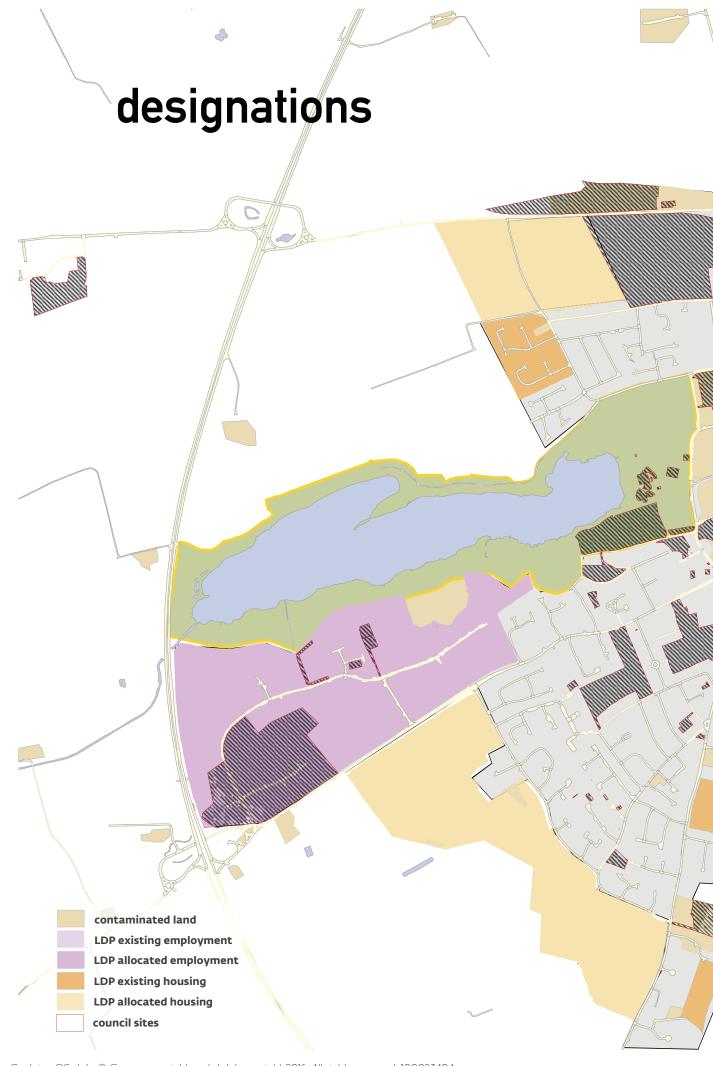

- Base Map
- Designations
- Accessibility
- Heritage

Pre-charrette Conversations with Community Planning Partners

(confidential in attached document)

| Dear Future Fofar  My trodest mamory at Forter is wide down Fofa loch στ φ  Bolimstraner                                                                                       |
|--------------------------------------------------------------------------------------------------------------------------------------------------------------------------------|
| My towards place in Fortar is the Meilth Marie because it kills a great history of forta and is interactive and has a fortative goldery use the power bodonic golders that the |
| Lots of Love from                                                                                                                                                              |