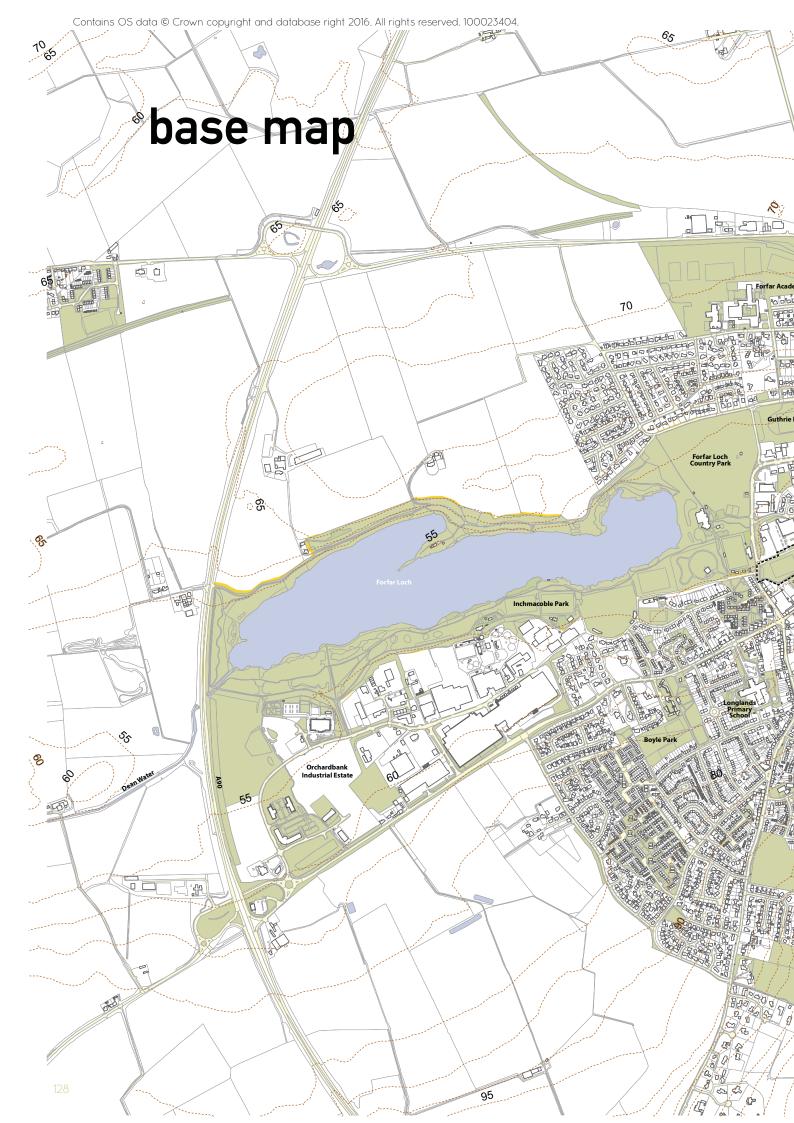

- Base Map
- Designations
- Accessibility
- Heritage

Pre-charrette Conversations with Community Planning Partners

(confidential in attached document)

| Dear Future Fofar  My trodest mamory at Forter is wide down Fofa loch στ φ  Bolimstraner                                                                                       |
|--------------------------------------------------------------------------------------------------------------------------------------------------------------------------------|
| My towards place in Fortar is the Meilth Marie because it kills a great history of forta and is interactive and has a fortative goldery use the power bodonic golders that the |
| Lots of Love from                                                                                                                                                              |