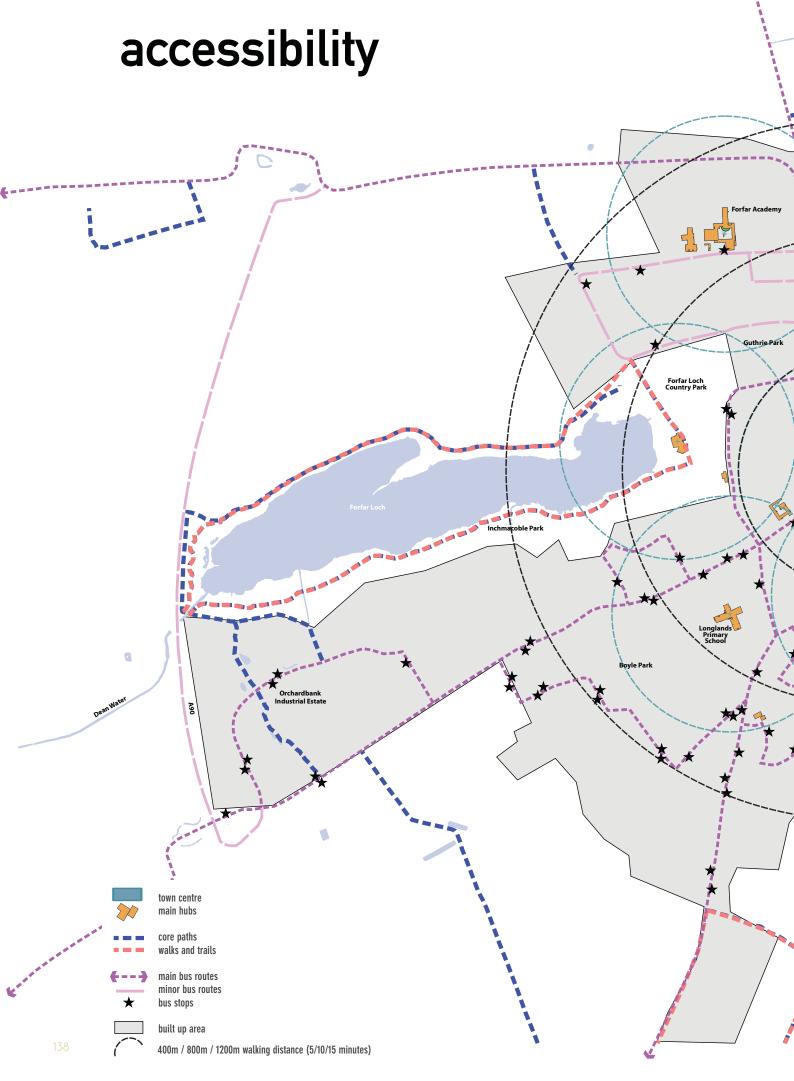

- Base Map
- Designations
- Accessibility
- Heritage

Pre-charrette Conversations with Community Planning Partners

(confidential in attached document)

| Dear Future Fofar  My trodest mamory at Forter is wide down Fofa loch στ φ  Bolimstraner                                                                                       |
|--------------------------------------------------------------------------------------------------------------------------------------------------------------------------------|
| My towards place in Fortar is the Meilth Marie because it kills a great history of forta and is interactive and has a fortative goldery use the power bodonic golders that the |
| Lots of Love from                                                                                                                                                              |