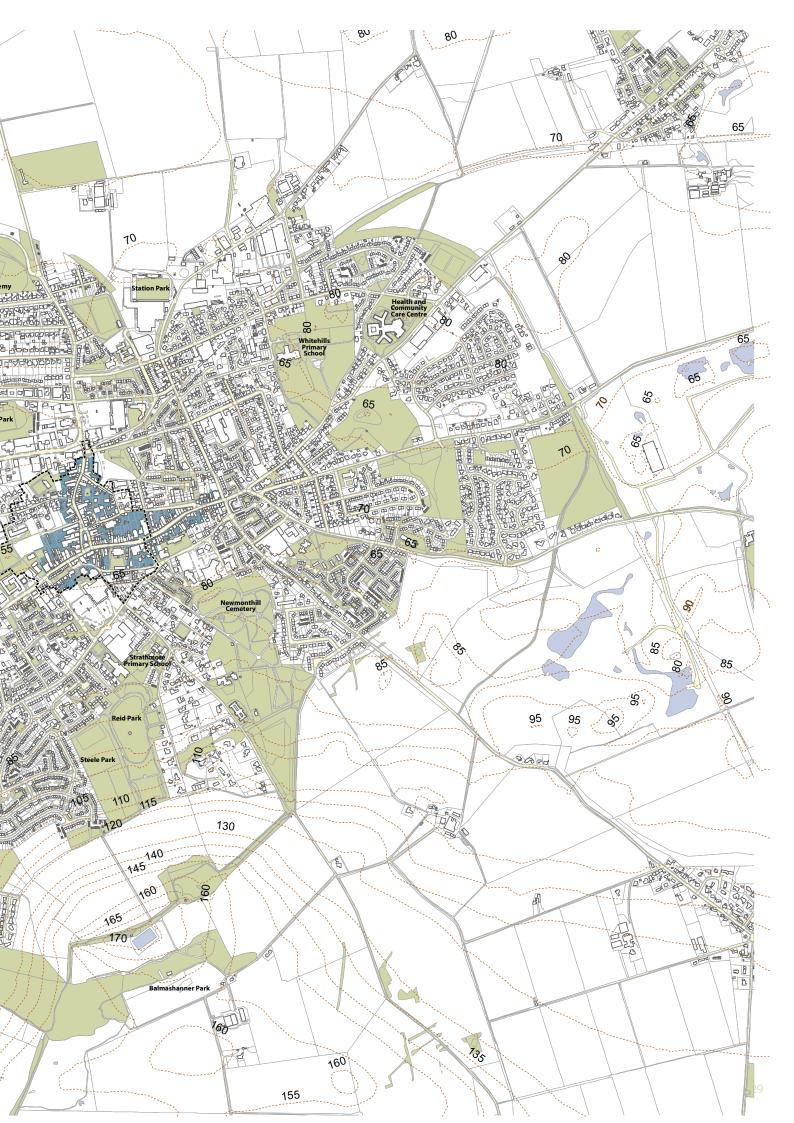

- Base Map
- Designations
- Accessibility
- Heritage

Pre-charrette Conversations with Community Planning Partners

(confidential in attached document)

| Dear Future Fofar  My trodest mamory at Forter is wide down Fofa loch στ φ  Bolimstraner                                                                                       |
|--------------------------------------------------------------------------------------------------------------------------------------------------------------------------------|
| My towards place in Fortar is the Meilth Marie because it kills a great history of forta and is interactive and has a fortative goldery use the power bodonic golders that the |
| Lots of Love from                                                                                                                                                              |