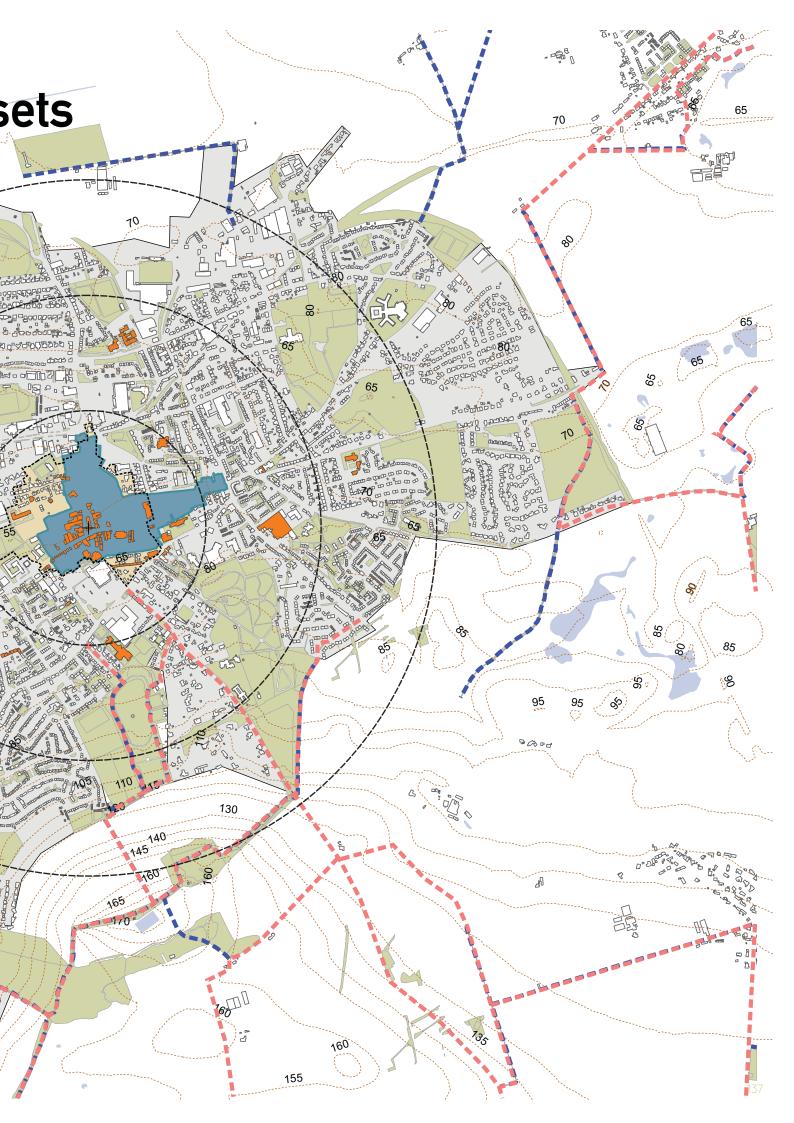

- Base Map
- Designations
- Accessibility
- Heritage

Pre-charrette Conversations with Community Planning Partners

(confidential in attached document)

| Dear Future Fofar  My trodest mamory at Forter is wide down Fofa loch στ φ  Bolimstraner                                                                                       |
|--------------------------------------------------------------------------------------------------------------------------------------------------------------------------------|
| My towards place in Fortar is the Meilth Marie because it kills a great history of forta and is interactive and has a fortative goldery use the power bodonic golders that the |
| Lots of Love from                                                                                                                                                              |