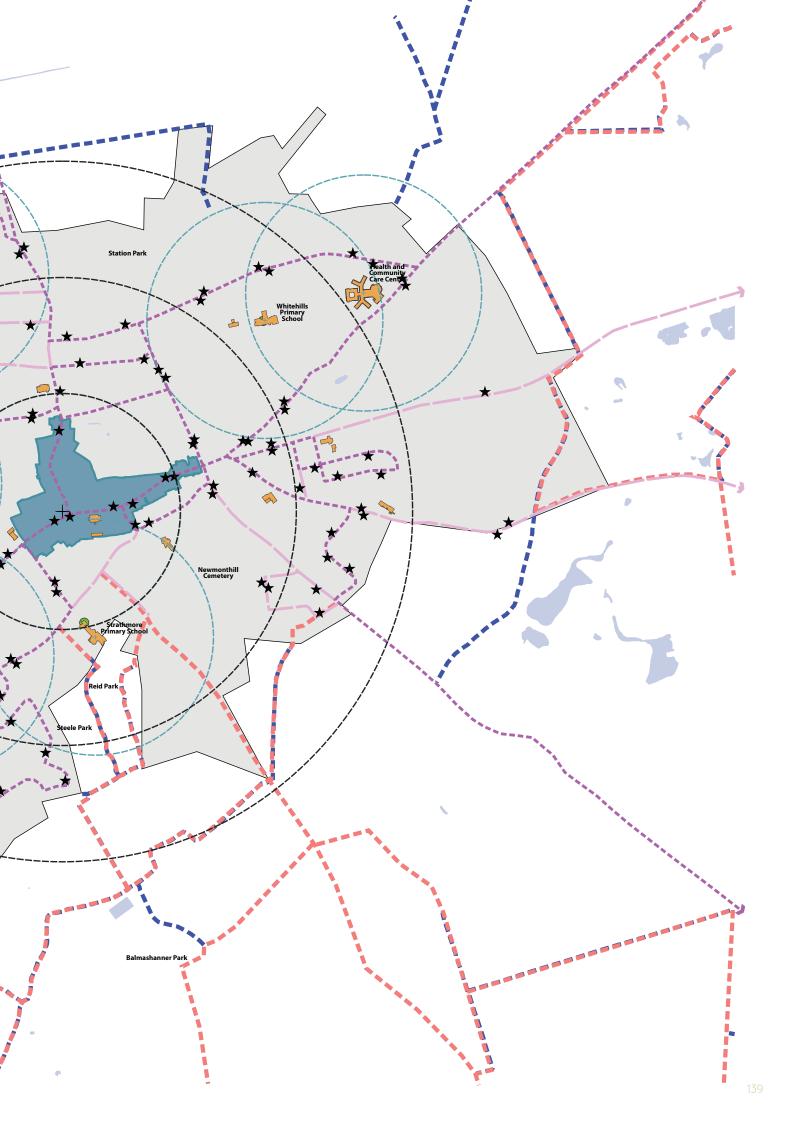

- Base Map
- Designations
- Accessibility
- Heritage

Pre-charrette Conversations with Community Planning Partners

(confidential in attached document)

| Dear Future Fofar  My trodest mamory at Forter is wide down Fofa loch στ φ  Bolimstraner                                                                                       |
|--------------------------------------------------------------------------------------------------------------------------------------------------------------------------------|
| My towards place in Fortar is the Meilth Marie because it kills a great history of forta and is interactive and has a fortative goldery use the power bodonic golders that the |
| Lots of Love from                                                                                                                                                              |