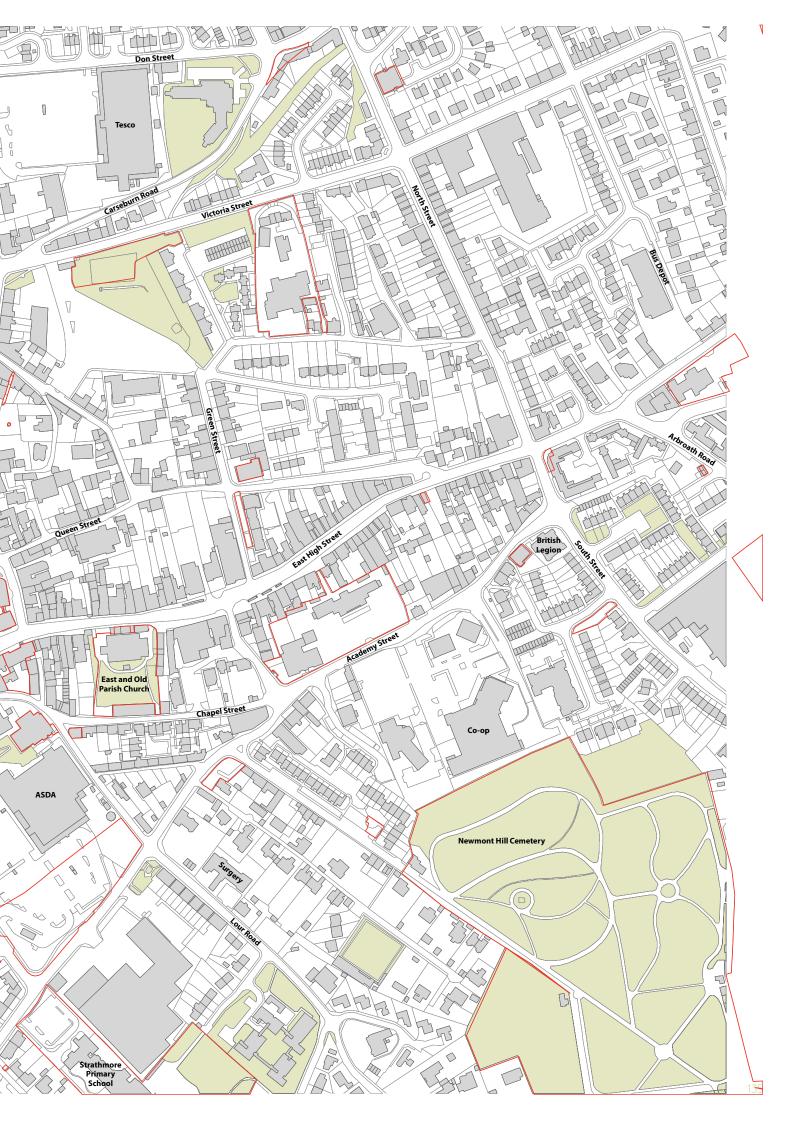

- Base Map
- Designations
- Accessibility
- Heritage

Pre-charrette Conversations with Community Planning Partners

(confidential in attached document)

| Dear Future Fofar  My trodest mamory at Forter is wide down Fofa loch στ φ  Bolimstraner                                                                                       |
|--------------------------------------------------------------------------------------------------------------------------------------------------------------------------------|
| My towards place in Fortar is the Meilth Marie because it kills a great history of forta and is interactive and has a fortative goldery use the power bodonic golders that the |
| Lots of Love from                                                                                                                                                              |