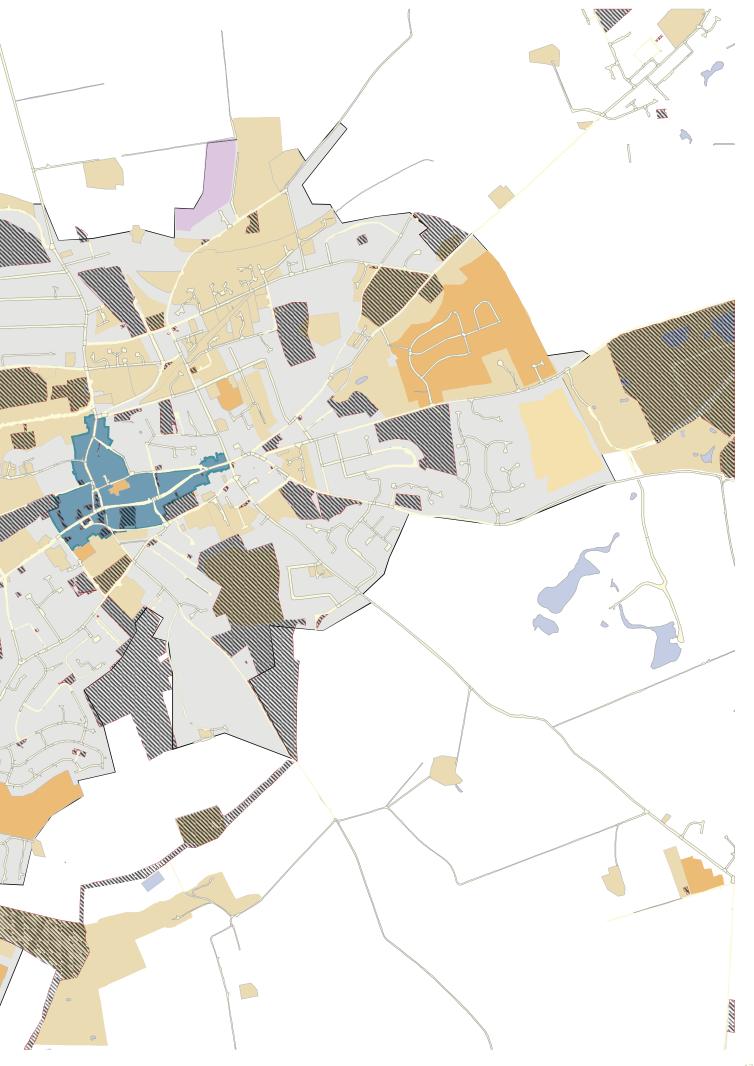

- Base Map
- Designations
- Accessibility
- Heritage

Pre-charrette Conversations with Community Planning Partners

(confidential in attached document)

| Dear Future Fofar  My trodest mamory at Forter is wide down Fofa loch στ φ  Bolimstraner                                                                                       |
|--------------------------------------------------------------------------------------------------------------------------------------------------------------------------------|
| My towards place in Fortar is the Meilth Marie because it kills a great history of forta and is interactive and has a fortative goldery use the power bodonic golders that the |
| Lots of Love from                                                                                                                                                              |