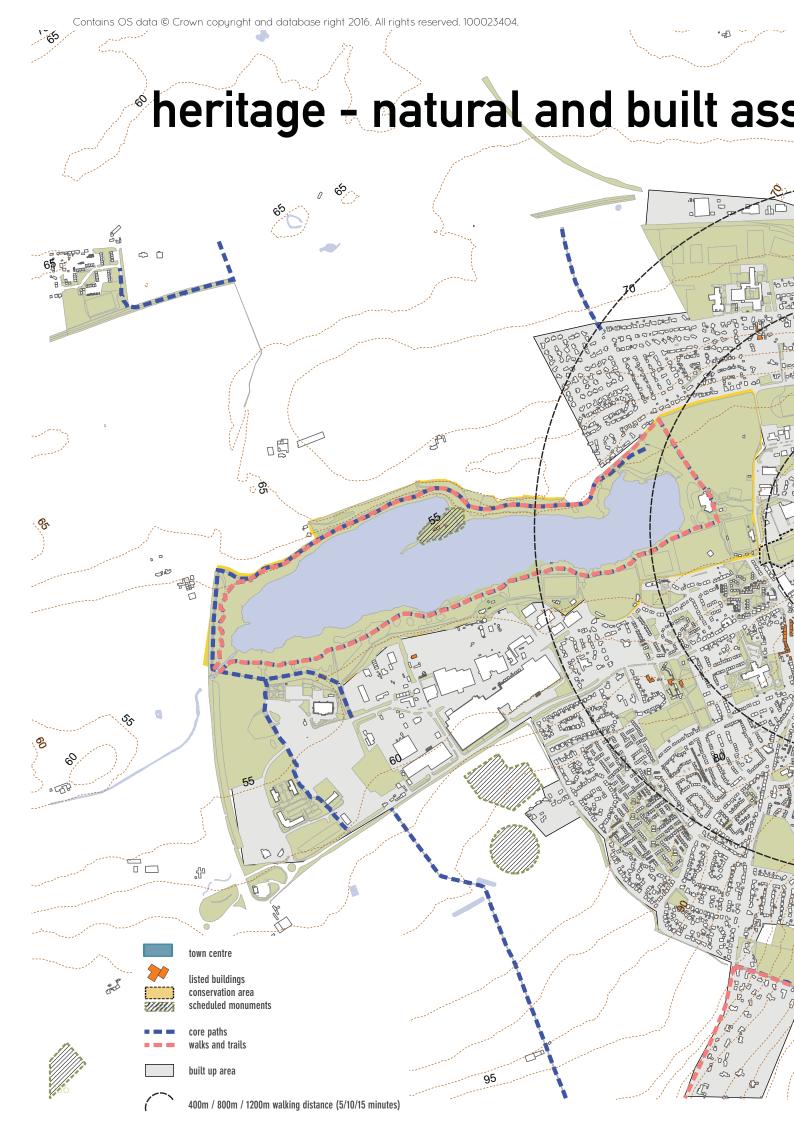

- Base Map
- Designations
- Accessibility
- Heritage

Pre-charrette Conversations with Community Planning Partners

(confidential in attached document)

| Dear Future Fofar  My trodest mamory at Forter is wide down Fofa loch στ φ  Bolimstraner                                                                                       |
|--------------------------------------------------------------------------------------------------------------------------------------------------------------------------------|
| My towards place in Fortar is the Meilth Marie because it kills a great history of forta and is interactive and has a fortative goldery use the power bodonic golders that the |
| Lots of Love from                                                                                                                                                              |