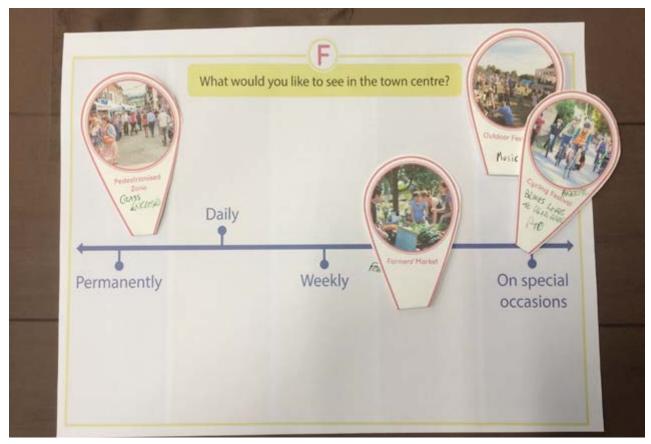

# **Development Timeline** Activity 2 Activity output from returned responses

# **Development Timeline** *Activity 2*Activity output from returned responses