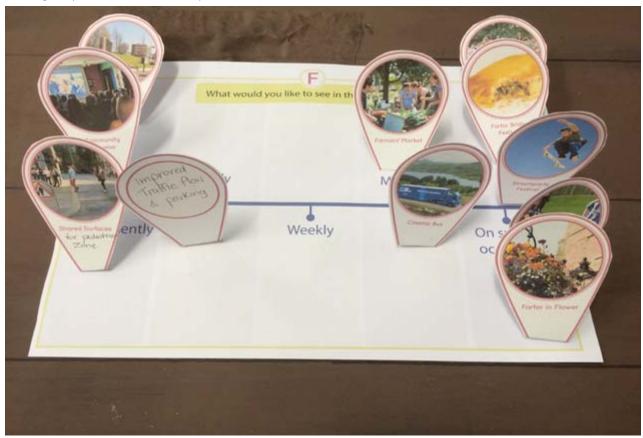

# **Development Timeline** Activity 2 Activity output from returned responses

# **Development Timeline** *Activity 2*Activity output from returned responses