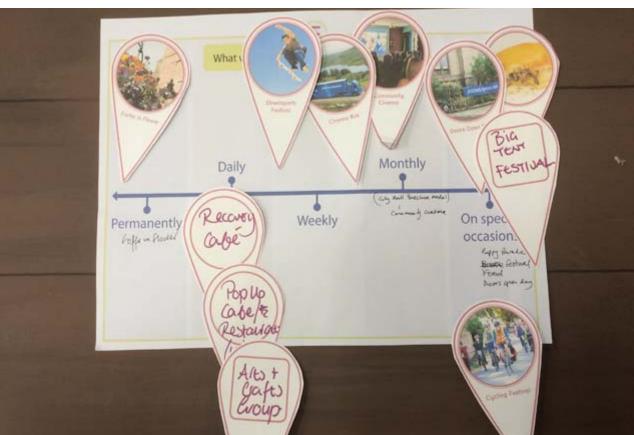

# **Development Timeline** Activity 2 Activity output from returned responses

# **Development Timeline** *Activity 2*Activity output from returned responses