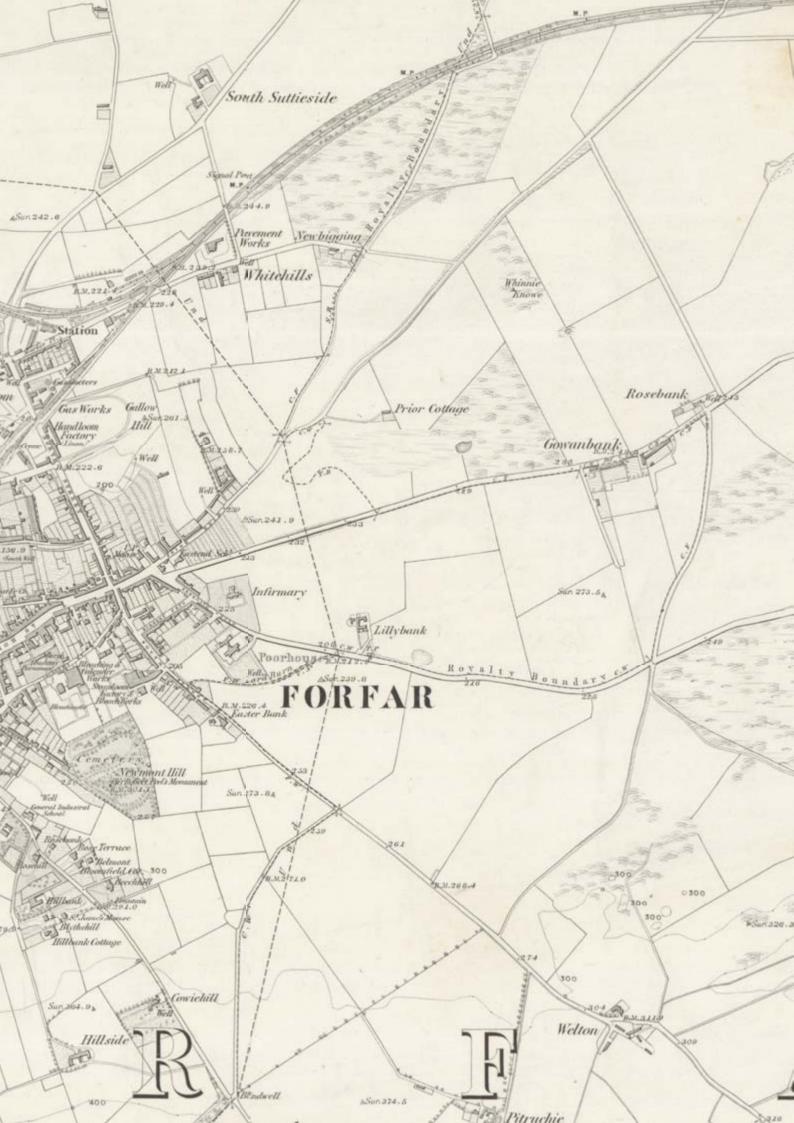

- Base Map
- Designations
- Accessibility
- Heritage

Pre-charrette Conversations with Community Planning Partners

(confidential in attached document)

| Dear Future Fofar  My trodest mamory at Forter is wide down Fofa loch στ φ  Bolimstraner                                                                                       |
|--------------------------------------------------------------------------------------------------------------------------------------------------------------------------------|
| My towards place in Fortar is the Meilth Marie because it kills a great history of forta and is interactive and has a fortative goldery use the power bodonic golders that the |
| Lots of Love from                                                                                                                                                              |